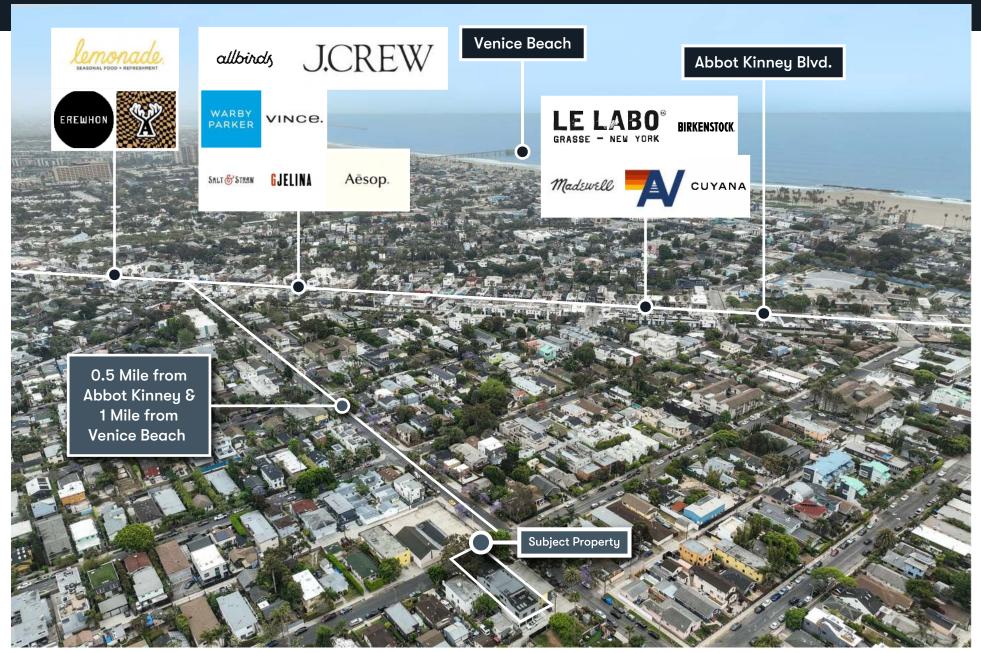

## NEIGHBORHOOD AERIAL MAP

ABBOT KINNEY & VENICE BEACH

#### 1) ABBOT KINNEY BLVD.

The shopping experience on Abbot Kinney is unmatched, featuring an array of independent shops offering everything from bespoke clothing and handcrafted jewelry to curated home goods and rare vintage finds. This is a place where the world's cutting-edge trends and Venice's roots converge.

#### 4) VENICE BEACH

Venice Beach stands as an iconic emblem of LA's diverse and dynamic culture, blending the artistic with the recreational in a vibrant beachfront setting. At the heart of Venice Beach is the famous Ocean Front Walk, a promenade that offers a spectacle of street performers, vendors, and artists.