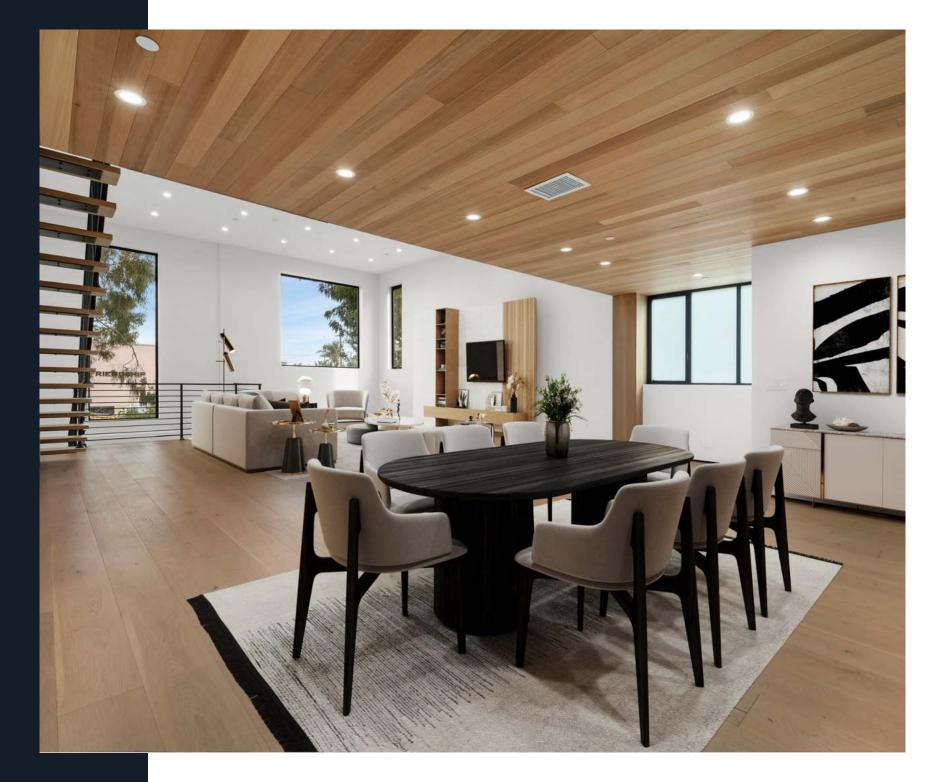

## 609 & 611 BROADWAY STREET VENICE, CA 90291





(2) 3-STORY TOWNHOMES 0.4 MILES FROM ABBOT KINNEY | BUILT IN 2021
(1) VACANT 4+4 & (1) 3+3 | 13.60 GRM | DESIGNED BY ROBERT THIBODEAU

COMPASS

# TABLE OF CONTENTS

|   | $\sim$ |
|---|--------|
| ſ |        |
|   |        |
|   |        |

| Property Highlights             | 4       |  |
|---------------------------------|---------|--|
| Exterior & Interior Photography | 5-7     |  |
| Neighborhood Overview           | 9 - 14  |  |
| Financials                      | 16      |  |
| Rent Roll                       | 17      |  |
| Sales & Rental Comparables      | 18 - 19 |  |



# PROPERTY OVERVIEW





## PROPERTY HIGHLIGHTS

| ĺ |  |
|---|--|
|   |  |
|   |  |
|   |  |
|   |  |



KENNY STEVENS TEAM

- 609 & 611 Broadway is a Scandinavian-inspired townhome duplex designed by award-winning Venice architect Robert Thibodeau of Design Universal Architects. Built in 2021, this new construction property embodies the Venice lifestyle many dream about; blending unique architectural details, elegance, functionality, and a premier walkable location.
- Located 1 block south of Brooks Ave, its central Venice location offers compelling fundamentals, abundant entertainment and dining amenities, and convenient access to employment hubs throughout Silicon Beach. 609 & 611 Broadway are less than a mile from a selection of lively community hubs including Abbot Kinney (0.4 Mile), Rose Ave, Venice Beach