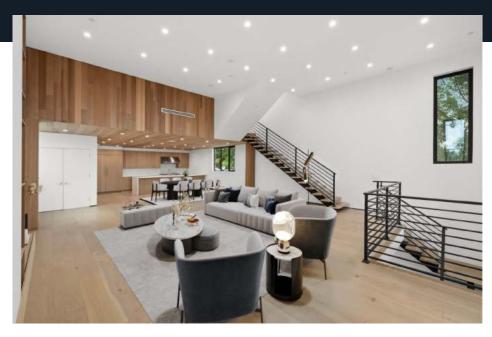

the local climate and lifestyle. He achieves this concept by getting light, protecting privacy, and working with textures and materials native to the area.
- Each contemporary townhome features Scandinavian-inspired architecture, redwood ceilings in the 2nd floor living area and master suite, signature 15 foot ceilings for an open and airy entertainment space, Ceasarstone countertops, top-of-the-line appliances, recessed lighting, and rooftop deck with firepit.
- Property amenities include in-unit washer and dryer, gated and secured entry,
   (2) 1-car garages, and surface parking spaces. 609 & 611 Broadway present a future value-add opportunity, as the duplex may be converted into individual condos (buyer to verify).

## INTERIOR PHOTOGRAPHY



609 & 611 BROADWAY | LIVING AREA & KITCHEN









## INTERIOR PHOTOGRAPHY

|  | $\sim$ |
|--|--------|
|  |        |
|  |        |
|  |        |

609 & 611 BROADWAY | MASTER SUITE & ROOFTOP DECK











## INTERIOR PHOTOGRAPHY

| $\sim$ |
|--------|
|        |
|        |
|        |

609 & 611 BROADWAY | BEDROOMS







## EXTERIOR PHOTOGRAPHY

|   | $\sim$ |
|---|--------|
| I |        |
|   |        |
|   |        |
|   |        |

609 & 611 BROADWAY | VENICE













## **ABOUT VENICE**



## The Epitome of Californian Culture

With ocean exposure, a boardwalk that stretches over two miles, an endless parade of street performers, and classic Californian architecture, Venice is among the city's hottest neighborhoods. Venice stands as a unique enclave within the bustling city, a place where the arts, sophisticated dining, a