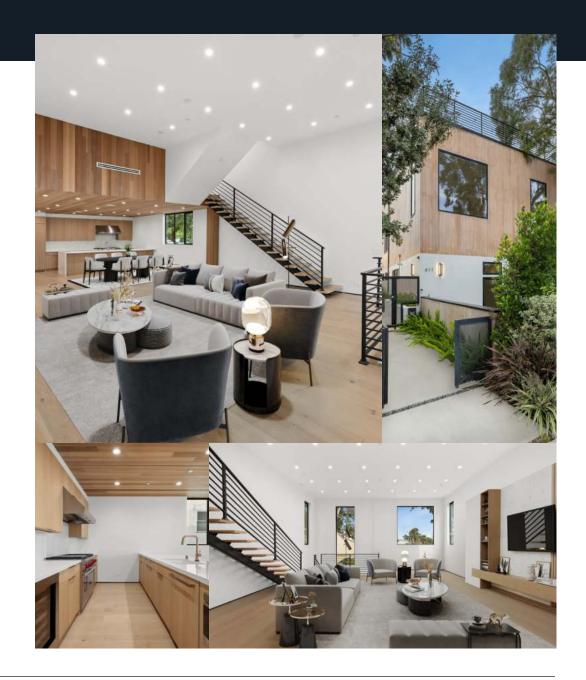

## INTERIOR PHOTOGRAPHY

609 & 611 BROADWAY | LIVING AREA & KITCHEN

## INTERIOR PHOTOGRAPHY

|  | $\sim$ |
|--|--------|
|  |        |
|  |        |
|  |        |

609 & 611 BROADWAY | MASTER SUITE & ROOFTOP DECK

## INTERIOR PHOTOGRAPHY

| $\sim$ |
|--------|
|        |
|        |
|        |

609 & 611 BROADWAY | BEDROOMS

## EXTERIOR PHOTOGRAPHY

|   | $\sim$ |
|---|--------|
| I |        |
|   |        |
|   |        |
|   |        |

609 & 611 BROADWAY | VENICE