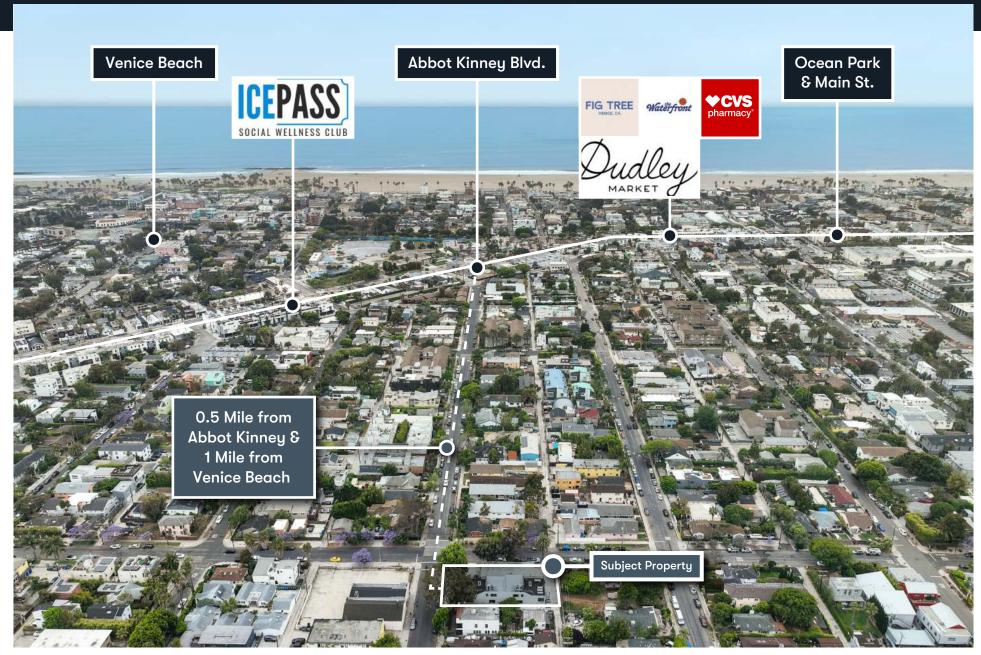

## NEIGHBORHOOD AERIAL MAP

ABBOT KINNEY & VENICE BEACH & OCEAN PARK

#### 2) ROSE AVE.

This burgeoning street has quickly transformed into one of Venice's most sought-after destinations, known for its eclectic mix of dining, shopping, and entertainment options. Rose Avenue strikes a perfect balance between the laid-back atmosphere characteristic of Venice Beach and the creative energy that pulses through its cafes, boutiques, and galleries.

#### 3) MAIN ST.

Straddling the line between the artistic enclave of Venice and the more polished Santa Monica, Main Street harmonizes the characteristics of both neighborhoods. It serves as a lively corridor filled with an eclectic mix of dining, shopping, and entertainment options.