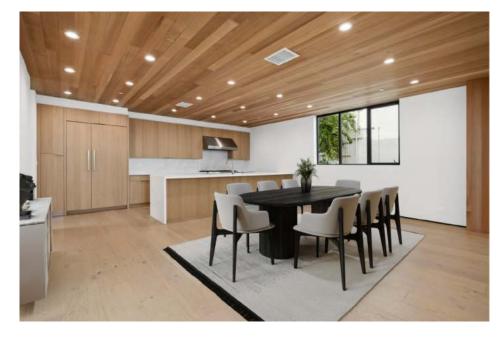

local climate and lifestyle. He achieves this concept by getting light, protecting privacy, and working with textures and materials native to the area.
- Each contemporary townhome features Scandinavian-inspired architecture, redwood ceilings in the 2nd floor living area and master suite, signature 15 foot ceilings for an open and airy entertainment space, Ceasarstone countertops, top-of-the-line appliances, recessed lighting, and rooftop deck with firepit.
- Property amenities include in-unit washer and dryer, gated and secured entry,
   (2) 1-car garages, and surface parking spaces. 609 & 611 Broadway present a future value-add opportunity, as the duplex may be converted into individual condos (buyer to verify).

## INTERIOR PHOTOGRAPHY



609 & 611 BROADWAY | LIVING AREA & KITCHEN









## INTERIOR PHOTOGRAPHY

|  | $\sim$ |
|--|--------|
|  |        |
|  |        |
|  |        |

609 & 611 BROADWAY | MASTER SUITE & ROOFTOP DECK











## INTERIOR PHOTOGRAPHY

| $\sim$ |
|--------|
|        |
|        |
|        |

609 & 611 BROADWAY | BEDROOMS







## EXTERIOR PHOTOGRAPHY

|   | $\sim$ |
|---|--------|
| I |        |
|   |        |
|   |        |
|   |        |

609 & 611 BROADWAY | VENICE













## **ABOUT VENICE**



## The Epitome of Californian Culture

With ocean exposure, a boardwalk that stretches over two miles, an endless parade of street performers, and classic Californian architecture, Venice is among the city's hottest neighborhoods. Venice stands as a unique enclave within the bustling city, a place where the arts, sophisticated dining, and p