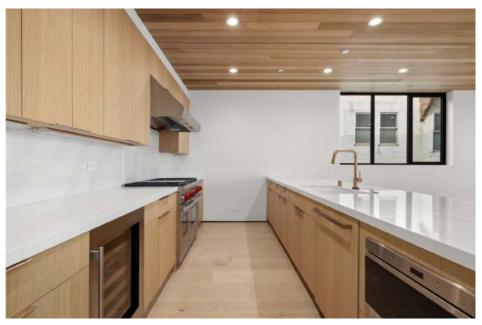

cal climate and lifestyle. He achieves this concept by getting light, protecting privacy, and working with textures and materials native to the area.
- Each contemporary townhome features Scandinavian-inspired architecture, redwood ceilings in the 2nd floor living area and master suite, signature 15 foot ceilings for an open and airy entertainment space, Ceasarstone countertops, top-of-the-line appliances, recessed lighting, and rooftop deck with firepit.
- Property amenities include in-unit washer and dryer, gated and secured entry,
   (2) 1-car garages, and surface parking spaces. 609 & 611 Broadway present a future value-add opportunity, as the duplex may be converted into individual condos (buyer to verify).

## INTERIOR PHOTOGRAPHY



609 & 611 BROADWAY | LIVING AREA & KITCHEN









## INTERIOR PHOTOGRAPHY

|  | $\sim$ |
|--|--------|
|  |        |
|  |        |
|  |        |

609 & 611 BROADWAY | MASTER SUITE & ROOFTOP DECK











## INTERIOR PHOTOGRAPHY

| $\sim$ |
|--------|
|        |
|        |
|        |

609 & 611 BROADWAY | BEDROOMS







## EXTERIOR PHOTOGRAPHY

|   | $\sim$ |
|---|--------|
| I |        |
|   |        |
|   |        |
|   |        |

609 & 611 BROADWAY | VENICE













## **ABOUT VENICE**



## The Epitome of Californian Culture

With ocean exposure, a boardwalk that stretches over two miles, an endless parade of street performers, and classic Californian architecture, Venice is among the city's hottest neighborhoods. Venice stands as a unique enclave within the bustling city, a place where the arts, sophisticated dining, and pic