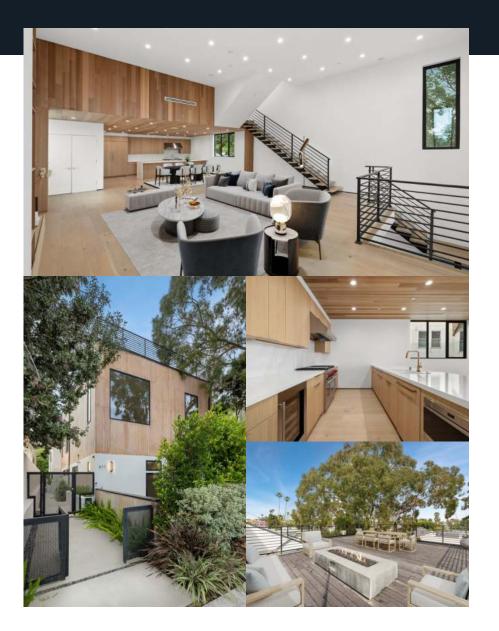

## INTERIOR PHOTOGRAPHY

609 & 611 BROADWAY | LIVING AREA & KITCHEN

## INTERIOR PHOTOGRAPHY

|  | $\sim$ |
|--|--------|
|  |        |
|  |        |
|  |        |

609 & 611 BROADWAY | MASTER SUITE & ROOFTOP DECK

## INTERIOR PHOTOGRAPHY

| $\sim$ |
|--------|
|        |
|        |
|        |

609 & 611 BROADWAY | BEDROOMS

## EXTERIOR PHOTOGRAPHY

|   | $\sim$ |
|---|--------|
| I |        |
|   |        |
|   |        |
|   |        |

609 & 611 BROADWAY | VENICE