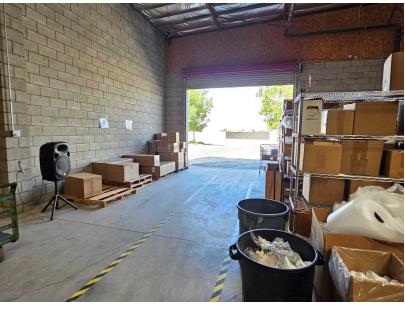

# 15,651 SF OF INDUSTRIAL SPACE 7% Cap Rate Move In Ready

 Incredible opportunity to acquire this move-in ready, freestanding heavy industrial warehouse on a large lot with heavy power! Located in Lancaster, California—an area that has experienced significant growth in recent years. Lancaster is seeing a rise of industrial activity due to job growth and consistently low unemployment rates, making this an attractive option for investors or business owners looking to capture the area's economic expansion

## PROPERTY PHOTOS