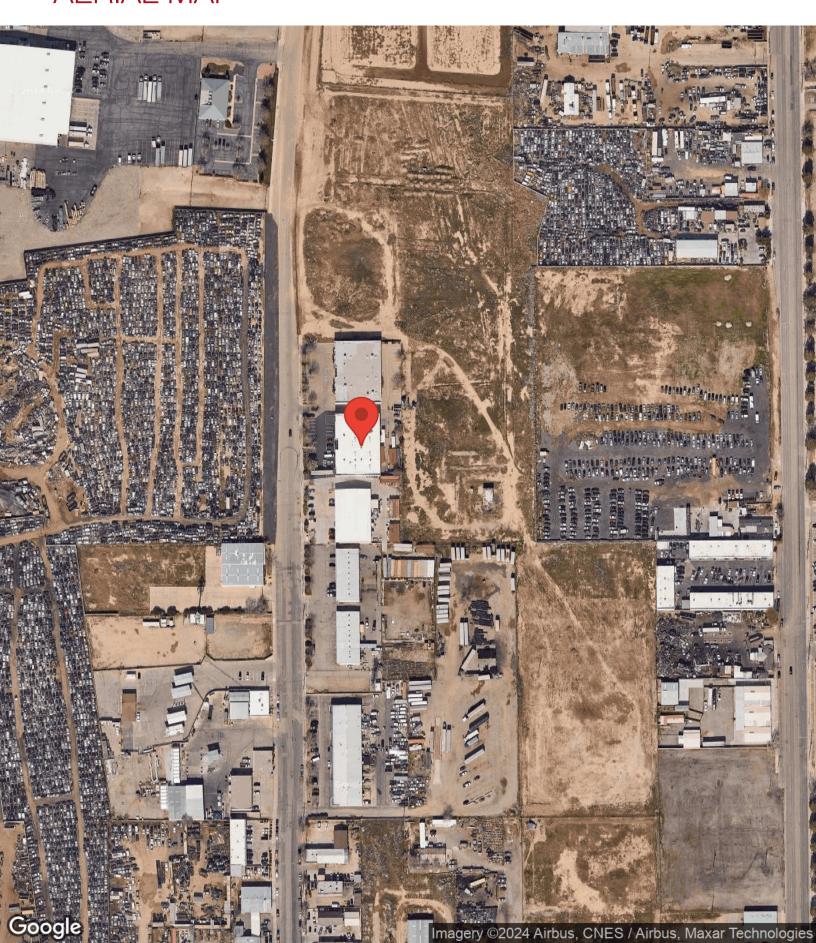

(\$153 PSF) Excellent price with bonus income



# 15,651 SF OF INDUSTRIAL SPACE 7% Cap Rate Move In Ready

 Incredible opportunity to acquire this move-in ready, freestanding heavy industrial warehouse on a large lot with heavy power! Located in Lancaster, California—an area that has experienced significant growth in recent years. Lancaster is seeing a rise of industrial activity due to job growth and consistently low unemployment rates, making this an attractive option for investors or business owners looking to capture the area's economic expansion

#### **CONTACT:**

### **ROY BELSON..**

S.V.P. RE/MAX ONE (818) 620-2020 roybelson@remax.net 01345852, Ca

## **RAY MEDEROS**

Associate 805.866.8406 raymond.mederos@remax. net 02225833





## PROPERTY PHOTOS















## AERIAL MAP





## **BUSINESS MAP**