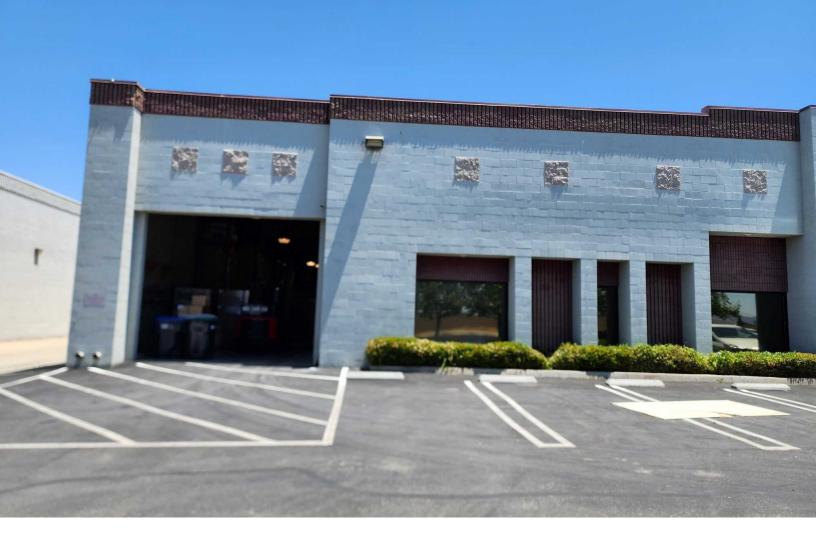

# 15,651 SF OF INDUSTRIAL SPACE 7% Cap Rate Move In Ready

 Incredible opportunity to acquire this move-in ready, freestanding heavy industrial warehouse on a large lot with heavy power! Located in Lancaster, California—an area that has experienced significant growth in recent years. Lancaster is seeing a rise of industrial activity due to job growth and consistently low unemployment rates, making this an attractive option for investors or business owners looking to capture the area's economic expansion

## PROPERTY PHOTOS