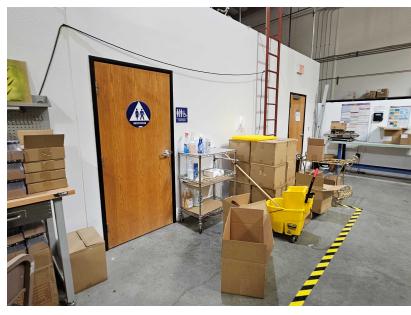

# 15,651 SF OF INDUSTRIAL SPACE 7% Cap Rate Move In Ready

 Incredible opportunity to acquire this move-in ready, freestanding heavy industrial warehouse on a large lot with heavy power! Located in Lancaster, California—an area that has experienced significant growth in recent years. Lancaster is seeing a rise of industrial activity due to job growth and consistently low unemployment rates, making this an attractive option for investors or business owners looking to capture the area's economic expansion

## PROPERTY PHOTOS