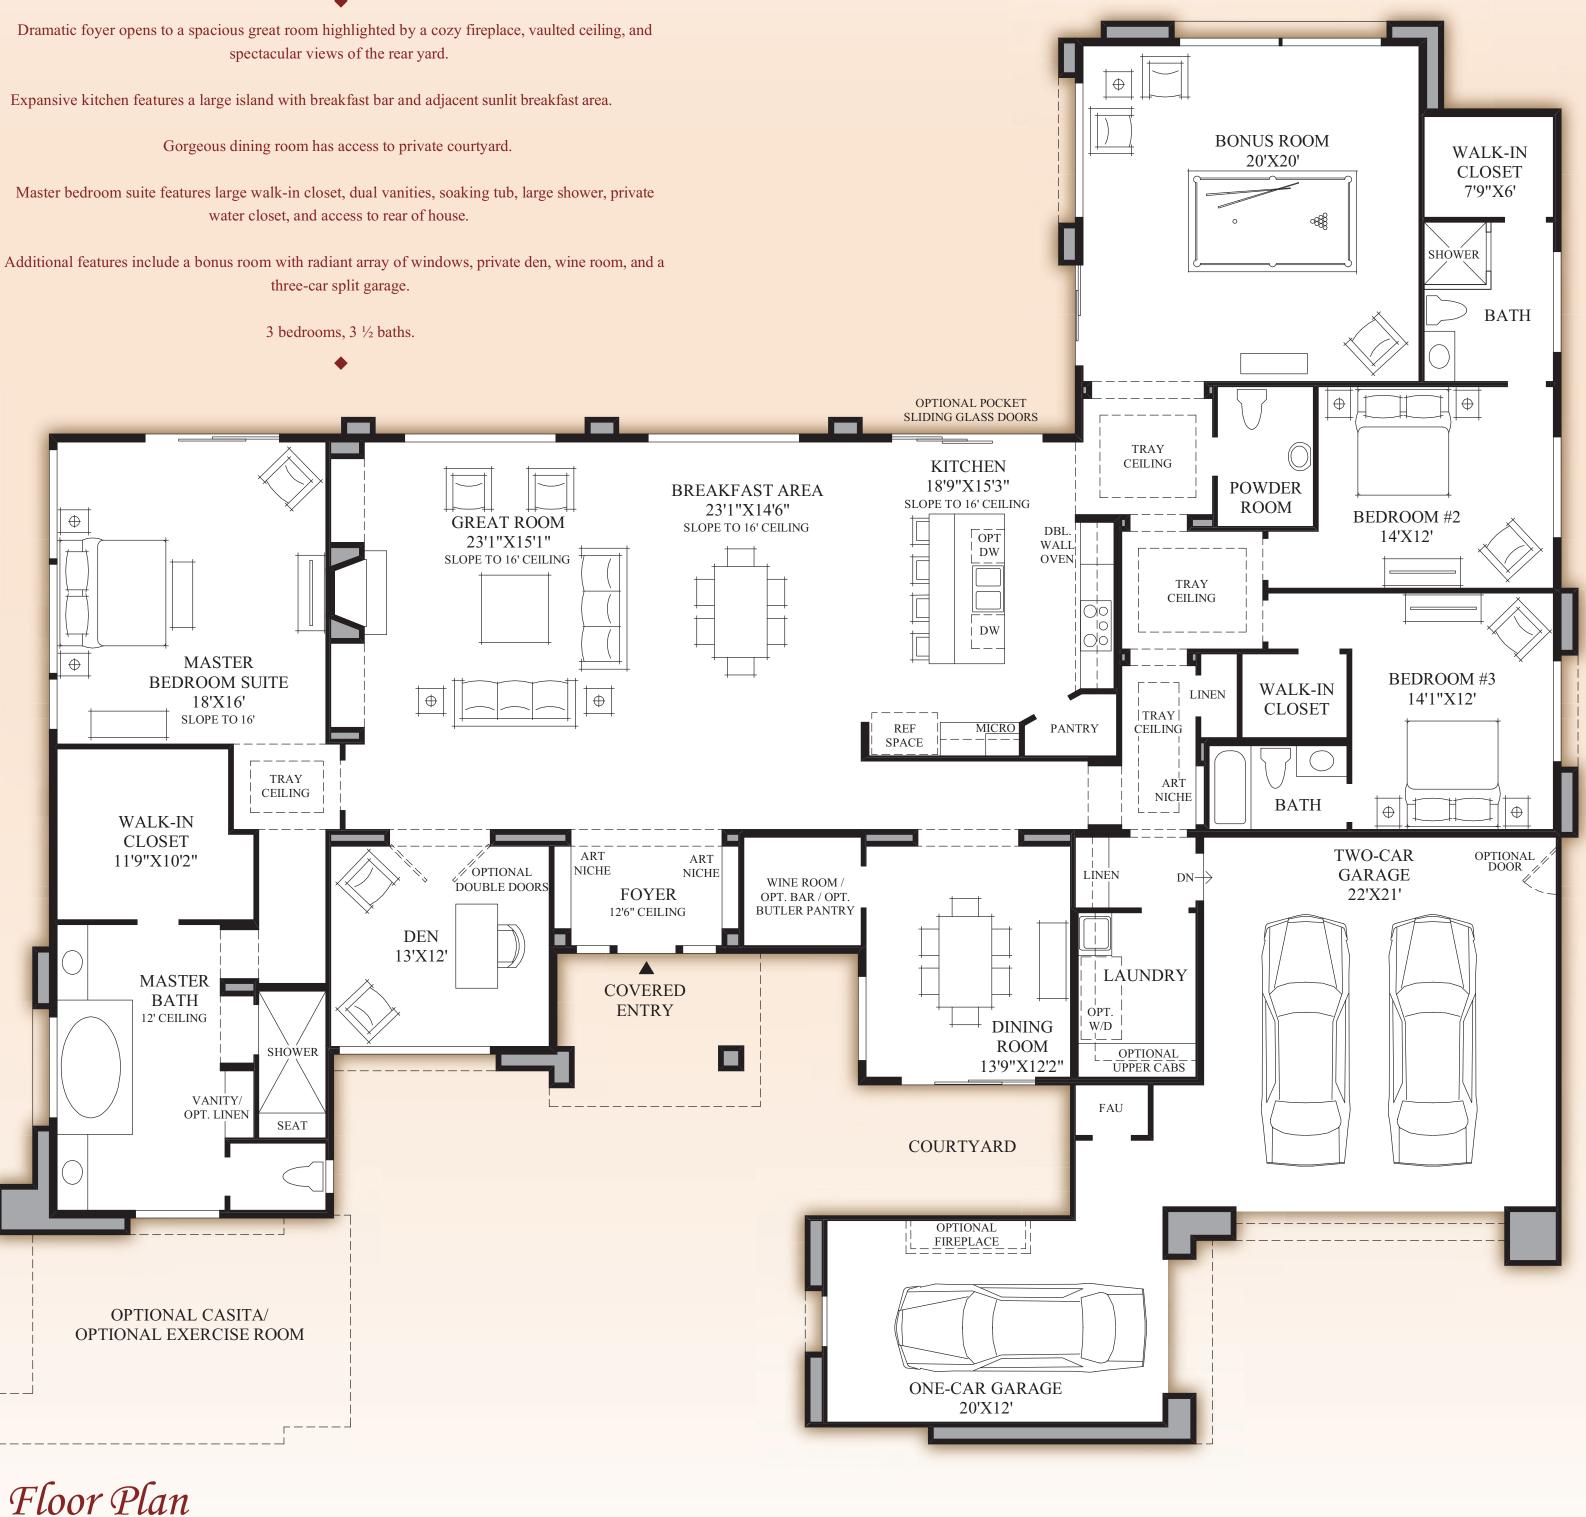

spectacular views of the rear yard.

water closet, and access to rear of house.

three-car split garage.

CONTEMPORARY ELEVATION SHOWN

The rendering/floor plan may not reflect the exact features or dimensions of your home. All dimensions are subject to field variations. Certain design features and options may vary from community to community. All options to be included in your home must be specified in an Exhibit B to the Agreement of Sale. Please consult our sales representative for details.