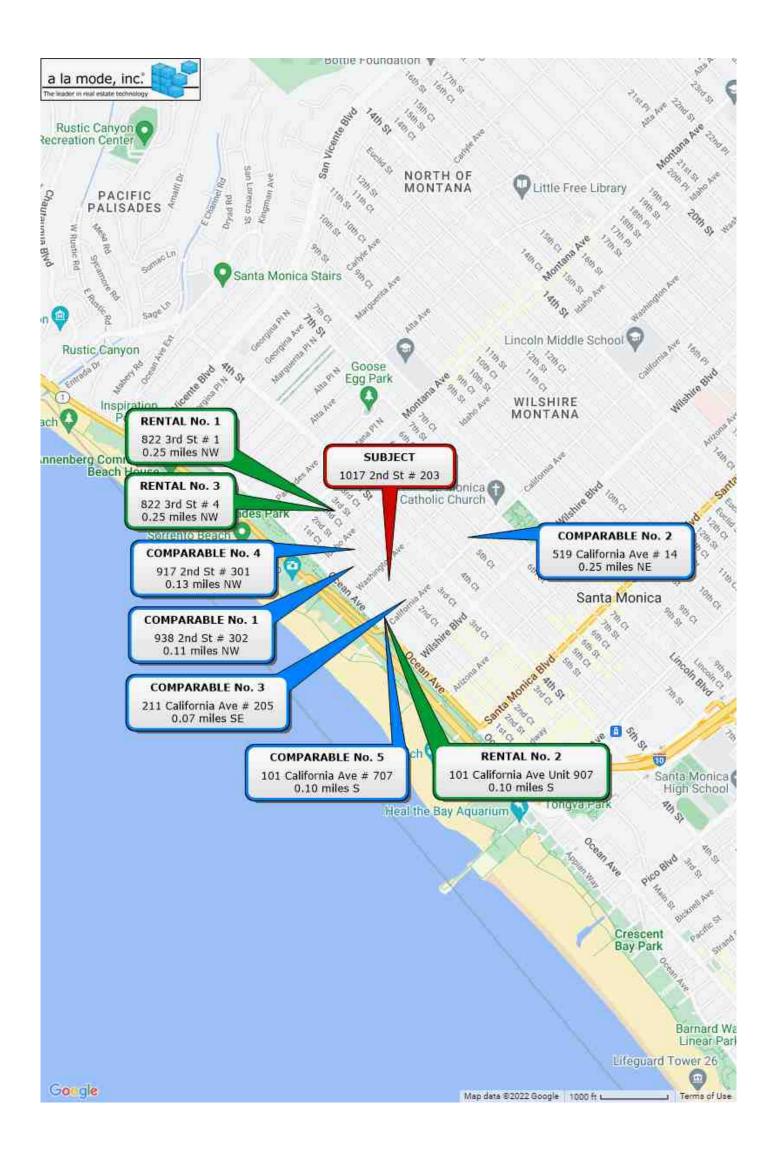

## **APPRAISAL OF REAL PROPERTY**

## **LOCATED AT:**

1017 2nd St Starlight Condominium Units 2C And G7 Santa Monica, CA 90403