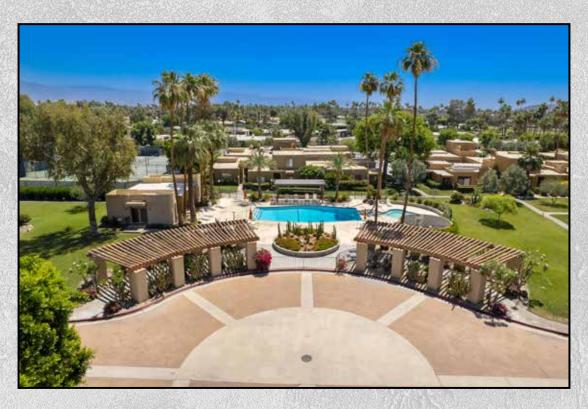

## 4760 N Winners Cir "E", Palm Springs, CA 92264

Palm Springs View Condo with 2-Car Garage ~ Waverly Park

This beautiful, FURNISHED two-story condominium is situated in desirable SOUTH PALM SPRINGS, within WAVERLY PARK, a private, gated community offering lush, park-like grounds, pools, spas, tennis and pickleball courts on FEE LAND and with LOW HOA Dues. This condo is delightfully private and feels like a Single Family Home with the only connecting wall being the garage wall. The main level of this 2BD/2BA spacious floor plan features a light and bright living room with vaulted ceilings, a beautiful fireplace, wet bar, a private patio, and a large guest bedroom with en-suite bath. The REMODELED KITCHEN includes CUSTOM CABINETS, granite slab countertops and quality STAINLESS STEEL APPLIANCES. Upstairs is your primary suite with en-suite bathroom and a private deck with incredible, panoramic MOUNTAIN VIEWS! The condo also features beautiful diagonal lay tile and handsome Pergo wood floors throughout. The 2-CAR GARAGE is a rare feature in condo