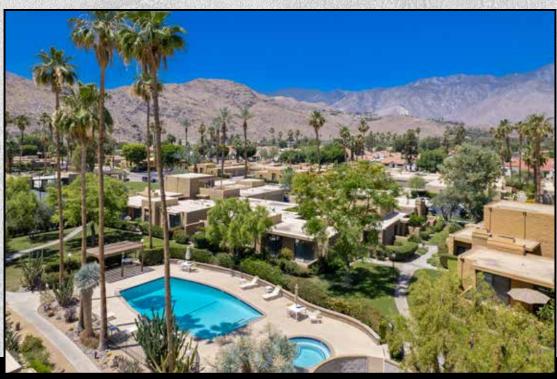

## 4760 N Winners Cir "E", Palm Springs, CA 92264

Palm Springs View Condo with 2-Car Garage ~ Waverly Park

This beautiful, FURNISHED two-story condominium is situated in desirable SOUTH PALM SPRINGS, within WAVERLY PARK, a private, gated community offering lush, park-like grounds, pools, spas, tennis and pickleball courts on FEE LAND and with LOW HOA Dues. This condo is delightfully private and feels like a Single Family Home with the only connecting wall being the garage wall. The main level of this 2BD/2BA spacious floor plan features a light and bright living room with vaulted ceilings, a beautiful fireplace, wet bar, a private patio, and a large guest bedroom with en-suite bath. The REMODELED KITCHEN includes CUSTOM CABINETS, granite slab countertops and quality STAINLESS STEEL APPLIANCES. Upstairs is your primary suite with en-suite bathroom and a private deck with incredible, panoramic MOUNTAIN VIEWS! The condo also features beautiful diagonal lay tile and handsome Pergo wood floors throughout. The 2-CAR GARAGE is a rare feature in condo