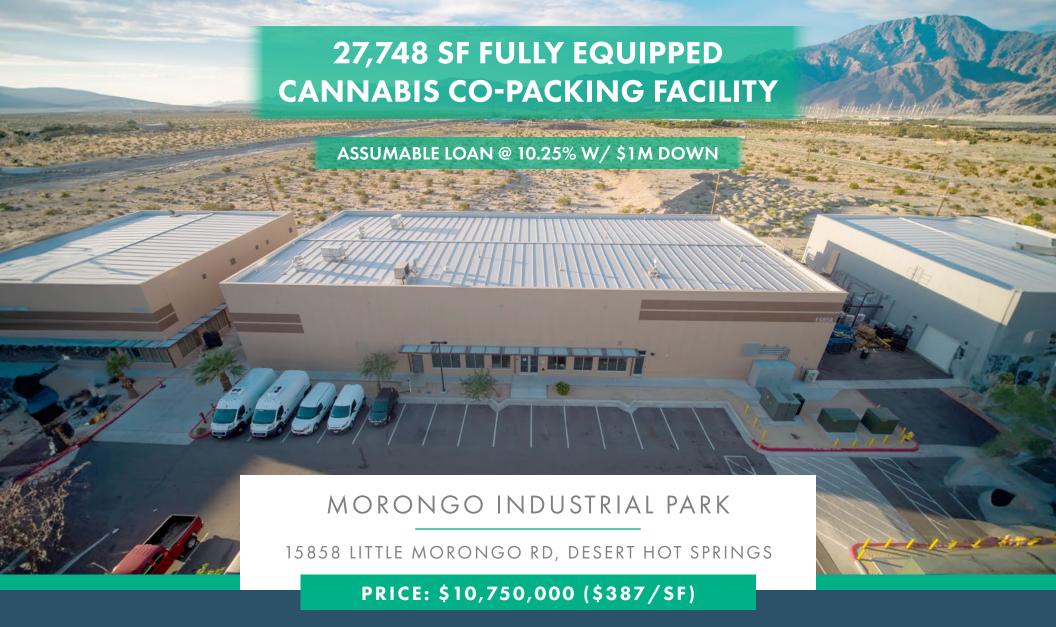

**27,748 SF FULLY EQUIPPED** CANNABIS CO-PACKING FACILITY

ASSUMABLE LOAN @ 10.25% W/ \$1M DOWN

NAME AND RESTREE OF RESTREE

MORONGO INDUSTRIAL PARK 15858 LITTLE MORONGO RD, DESERT HOT SPRINGS

PRICE: \$10,750,000 (\$387/SF)

### **Features**

- 27,748 SF Fully Equipped Cannabis Co-Packing Facility
- Heavy Power- 2,400 Amp 3 Phase 480v
- 0% City Cannabis Manufacturing Tax
- \$2M+ Of State-Of-The-Art Automated Production Equipment
- Management Services Agreement (MSA) Available for Type C11: (Commercial Distributor) and Type N (Manufacturing)
- Shared 24/7-Armed Guard Security Costs
- Strategically Located In Southern California
- Financing Available, Assumable Loan @ 10.25% w/ 10% Down

**Asking Price:** \$10,750,000 (\$387/SF)