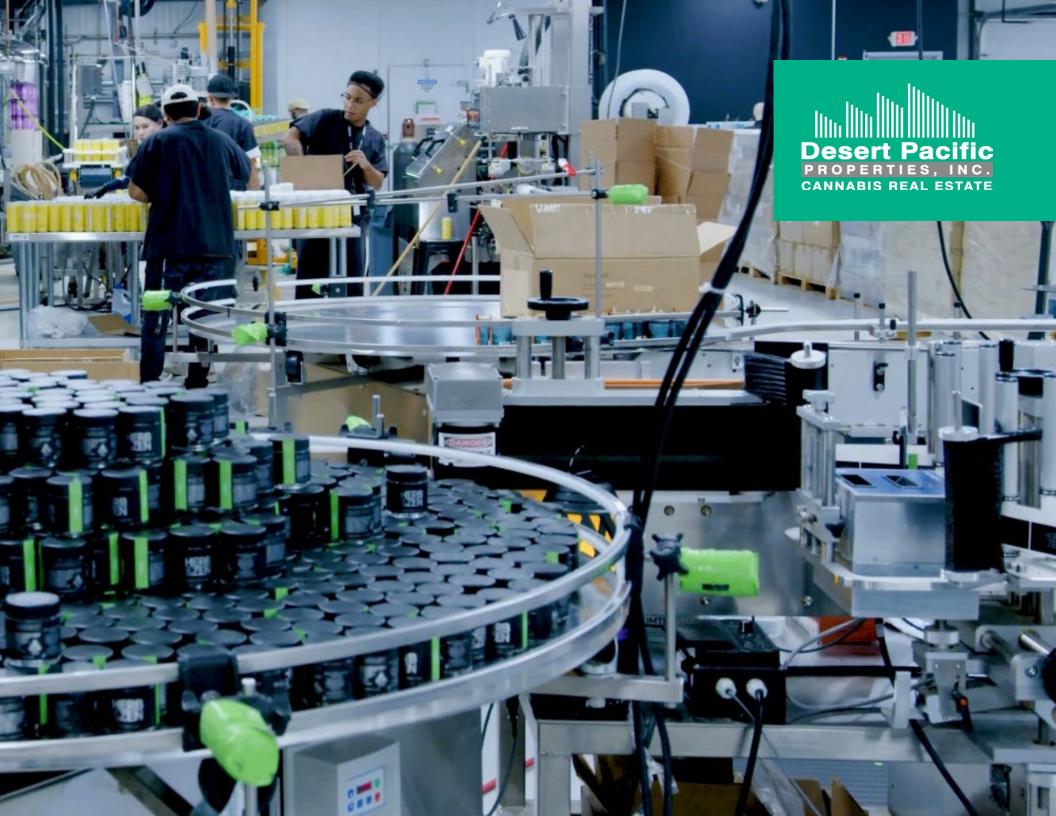

### **Executive Summary**

15858 Little Morongo Rd is a 27,748 SF cannabis co-packing facility that invested over 2 million dollars in cutting-edge infusion technologies and production lines that move at industry leading speeds and efficiencies. This cannabis facility can manufacture almost any cannabis infused products on the market.

### **Features**

- 27,748 SF Fully Equipped Cannabis Co-Packing Facility
- Heavy Power- 2,400 Amp 3 Phase 480v
- 0% City Cannabis Manufacturing Tax
- \$2M+ Of State-Of-The-Art Automated Production Equipment
- Management Services Agreement (MSA) Available for Type C11: (Commercial Distributor) and Type N (Manufacturing)
- Shared 24/7-Armed Guard Security Costs
- Strategically Located In Southern California
- Financing Available, Assumable Loan @ 10.25% w/ 10% Down

## \$50-60MM Annual Manufacturing Output (Wholesale)

# Beverage Production

Bottling: 40,000 units a day Canning: 50,000 units a day Small Factor: 15,000 units a day

10 Piece Gummy Bags: 10k a day