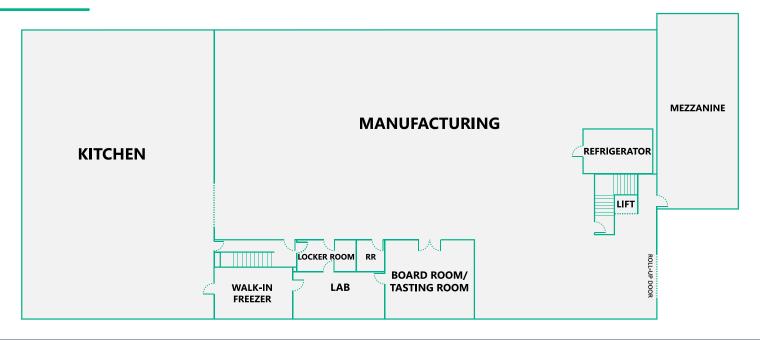

# **Building Features**

**Building SF:** 

Lobby/Storefront: 2,226 SF

Warehouse: 7,774 SF Distribution: 4,000 SF

Manufacturing: 13,748 SF - Includes 4,000 SF Commercial Kitchen

**Total SF:** 27,748 SF | Additional 1,500 SF Equipment Mezzanine