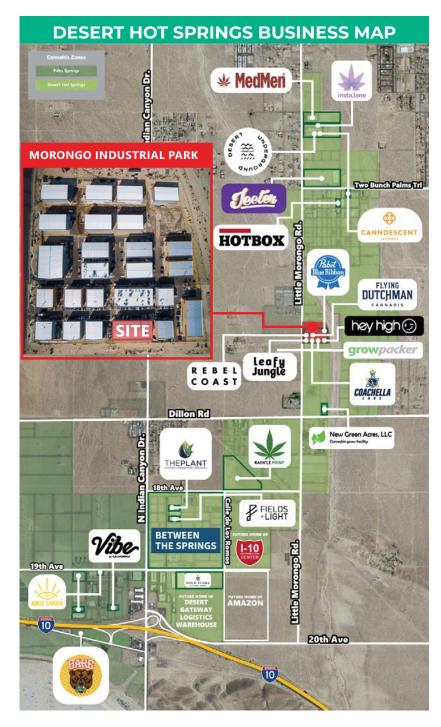

### **MORONGO INDUSTRIAL PARK SITE MAP**

**Cannabis-Friendly City** 

No Manufacturing Tax in Desert Hot Springs

**CLICK OR SCAN THE QR CODE** FOR THE FULL PHOTO GALLERY

# **Desert Hot Springs**

Desert Hot Springs is in Riverside County and is one of nine cities that make up the Coachella Valley. (Palm Springs, Desert Hot Springs, Cathedral City, Rancho Mirage, Palm Desert, Indian Wells, La Quinta, Indio, and Coachella) With over 32,000 people and growing, it has become a cannabis connosiour haven.

The city's residents are as diverse as its landscape, fostering a unique blend of traditions and innovations. In recent years, Desert Hot Springs has emerged as a hub for visionaries and entrepreneurs, drawn to the area's inspiring aura and collaborative atmosphere. Tag that along with a no manufacturing tax in Desert Hot Springs. It's easy to see why it has become a cannabis paradise. The Coachella Valley is the ultimate work/play destination because it is famous for its year-round sunshine, idyllic quality of life powered by tourism and agriculture, and is quickly becoming known as the 'Napa Valley' of cannatourism. This bright region is proving itself as a fertile ground for innovation in clean energy, technology, healthcare, arts, media, and entertainment. There's no finer place to live, work, and play.