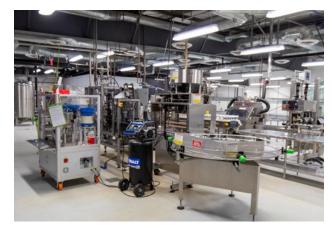

### **Executive Summary**

15858 Little Morongo Rd is a 27,748 SF cannabis co-packing facility that invested over 2 million dollars in cutting-edge infusion technologies and production lines that move at industry leading speeds and efficiencies. This cannabis facility can manufacture almost any cannabis infused products on the market.

### **Features**

- 27,748 SF Fully Equipped Cannabis Co-Packing Facility
- Heavy Power- 2,400 Amp 3 Phase 480v
- 0% City Cannabis Manufacturing Tax
- \$2M+ Of State-Of-The-Art Automated Production Equipment
- Management Services Agreement (MSA) Available for Type C11: (Commercial Distributor) and Type N (Manufacturing)
- Shared 24/7-Armed Guard Security Costs
- Strategically Located In Southern California
- Financing Available, Assumable Loan @ 10.25% w/ 10% Down

## \$50-60MM Annual Manufacturing Output (Wholesale)

# Beverage Production

Bottling: 40,000 units a day Canning: 50,000 units a day Small Factor: 15,000 units a day

10 Piece Gummy Bags: 10k a day

| Machine                   | Actual Price | Vendor          |
|---------------------------|--------------|-----------------|
| Bottling Processor        | \$264,274    | BEECO           |
| Canning Line              | \$115,210    | Wild Goose      |
| Bottling Line             | \$91,080     | Inline-Filler   |
| Velcorin                  | \$74,125     | Lanxess         |
| Sleeving Machine          | \$68,250     | Axon            |
| Large Brite Tanks         | \$66,500     | Apex            |
| Capper                    | \$57,750     | EPAK            |
| Brite Tanks               | \$47,600     | Apex            |
| Chiller                   | \$45,000     | Trane           |
| Ultrasonicaator           | \$39,695     | Sonomechanaics  |
| Hibar Machine             | \$33,300     | Hibar           |
| Batch Pateurizer          | \$27,900     | Pro Engineering |
| Shrink Tunnel             | \$26,880     | Axon            |
| Blending Tank             | \$25,880     | CMS             |
| Glycol Piping             | \$18,621     | GF              |
| Heat Conveyor             | \$17,840     | Axon            |
| Cold / Heat<br>Exchangers | \$16,891     | Thermaline      |