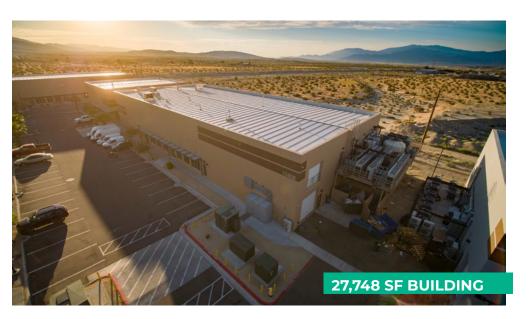

### **Features**

- 27,748 SF Fully Equipped Cannabis Co-Packing Facility
- Heavy Power- 2,400 Amp 3 Phase 480v
- 0% City Cannabis Manufacturing Tax
- \$2M+ Of State-Of-The-Art Automated Production Equipment
- Management Services Agreement (MSA) Available for Type C11: (Commercial Distributor) and Type N (Manufacturing)
- Shared 24/7-Armed Guard Security Costs
- Strategically Located In Southern California
- Financing Available, Assumable Loan @ 10.25% w/ 10% Down

# **Building Features**

**Building SF:** 

Lobby/Storefront: 2,226 SF

Warehouse: 7,774 SF Distribution: 4,000 SF

Manufacturing: 13,748 SF - Includes 4,000 SF Commercial Kitchen

**Total SF:** 27,748 SF | Additional 1,500 SF Equipment Mezzanine