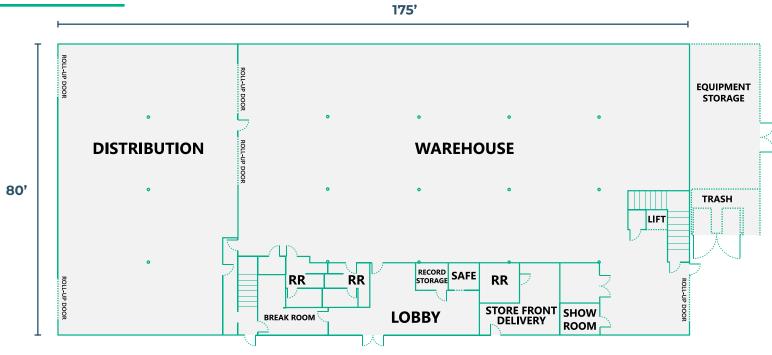

# **Building Features**

**Building SF:** 

Lobby/Storefront: 2,226 SF

Warehouse: 7,774 SF Distribution: 4,000 SF

Manufacturing: 13,748 SF - Includes 4,000 SF Commercial Kitchen

**Total SF:** 27,748 SF | Additional 1,500 SF Equipment Mezzanine

Year Built: 2020

**Security Cameras:** 80 Cameras on 4 systems

Stories: 2

Clear Heights: 1st floor Min 12'3" 2nd floor 12"-14"
Ground Level Loading Bays: (3) 12' Overhead Doors

Interior Rollup Doors: (2) 12' Overhead Doors
Second Story Roll-up Door: (1) 10' Overhead Door

**Security:** 24/7 armed guard gated business park

**POA:** \$4,444.20 (\$0.27/SF Estimate) Includes 24-Hr Security

CUP# 25-17

Floor 1 - 14,000 SF

Floor 2 - 13,748 SF