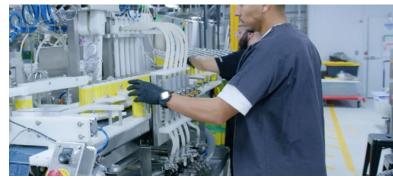

### **Executive Summary**

15858 Little Morongo Rd is a 27,748 SF cannabis co-packing facility that invested over 2 million dollars in cutting-edge infusion technologies and production lines that move at industry leading speeds and efficiencies. This cannabis facility can manufacture almost any cannabis infused products on the market.

### **Features**

- 27,748 SF Fully Equipped Cannabis Co-Packing Facility
- Heavy Power- 2,400 Amp 3 Phase 480v
- 0% City Cannabis Manufacturing Tax
- \$2M+ Of State-Of-The-Art Automated Production Equipment
- Management Services Agreement (MSA) Available for Type C11: (Commercial Distributor) and Type N (Manufacturing)
- Shared 24/7-Armed Guard Security Costs
- Strategically Located In Southern California
- Financing Available, Assumable Loan @ 10.25% w/ 10% Down

# Flower Packaging Automation

Half Ounces: 1000lbs a day Eighths: 500lbs a day

# Beverage Production

Bottling: 40,000 units a day Canning: 50,000 units a day Small Factor: 15,000 units a day

10 Piece Gummy Bags: 10k a day