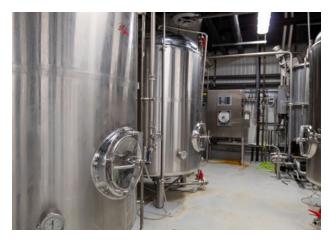

### **Executive Summary**

15858 Little Morongo Rd is a 27,748 SF cannabis co-packing facility that invested over 2 million dollars in cutting-edge infusion technologies and production lines that move at industry leading speeds and efficiencies. This cannabis facility can manufacture almost any cannabis infused products on the market.

The subject property is located in a state-of-the-art cannabis industrial park that was developed to offer the ultimate business environment for cannabis businesses. The property is in the Light Industrial district of Desert Hot Springs, CA, with convenient I-10 Freeway access to serve all of Southern California. This development has an approved Conditional Use Permit for unlimited cultivation, manufacturing, processing that meets all requirements for CA state cannabis business licensing

### **Features**

- 27,748 SF Fully Equipped Cannabis Co-Packing Facility
- Heavy Power- 2,400 Amp 3 Phase 480v
- 0% City Cannabis Manufacturing Tax
- \$2M+ Of State-Of-The-Art Automated Production Equipment
- Management Services Agreement (MSA) Available for Type C11: (Commercial Distributor) and Type N (Manufacturing)
- Shared 24/7-Armed Guard Security Costs
- Strategically Located In Southern California
- Financing Available, Assumable Loan @ 10.25% w/ 10% Down