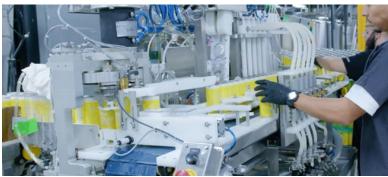

### **Executive Summary**

15858 Little Morongo Rd is a 27,748 SF cannabis co-packing facility that invested over 2 million dollars in cutting-edge infusion technologies and production lines that move at industry leading speeds and efficiencies. This cannabis facility can manufacture almost any cannabis infused products on the market.

### **Features**

- 27,748 SF Fully Equipped Cannabis Co-Packing Facility
- Heavy Power- 2,400 Amp 3 Phase 480v
- 0% City Cannabis Manufacturing Tax
- \$2M+ Of State-Of-The-Art Automated Production Equipment
- Management Services Agreement (MSA) Available for Type C11: (Commercial Distributor) and Type N (Manufacturing)
- Shared 24/7-Armed Guard Security Costs
- Strategically Located In Southern California
- Financing Available, Assumable Loan @ 10.25% w/ 10% Down