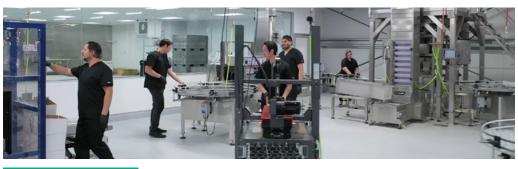

### **Executive Summary**

15858 Little Morongo Rd is a 27,748 SF cannabis co-packing facility that invested over 2 million dollars in cutting-edge infusion technologies and production lines that move at industry leading speeds and efficiencies. This cannabis facility can manufacture almost any cannabis infused products on the market.

### **Features**

- 27,748 SF Fully Equipped Cannabis Co-Packing Facility
- Heavy Power- 2,400 Amp 3 Phase 480v
- 0% City Cannabis Manufacturing Tax
- \$2M+ Of State-Of-The-Art Automated Production Equipment
- Management Services Agreement (MSA) Available for Type C11: (Commercial Distributor) and Type N (Manufacturing)
- Shared 24/7-Armed Guard Security Costs
- Strategically Located In Southern California
- Financing Available, Assumable Loan @ 10.25% w/ 10% Down