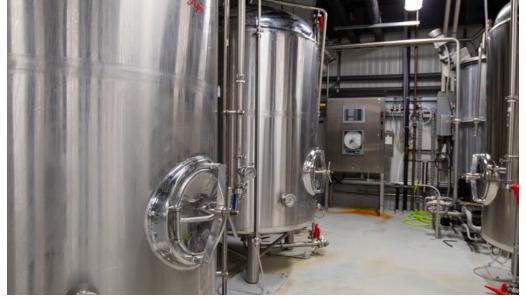

# Beverage Production

Bottling: 40,000 units a day Canning: 50,000 units a day Small Factor: 15,000 units a day

10 Piece Gummy Bags: 10k a day

| Machine                   | Actual Price | Vendor          |
|---------------------------|--------------|-----------------|
| Bottling Processor        | \$264,274    | BEECO           |
| Canning Line              | \$115,210    | Wild Goose      |
| Bottling Line             | \$91,080     | Inline-Filler   |
| Velcorin                  | \$74,125     | Lanxess         |
| Sleeving Machine          | \$68,250     | Axon            |
| Large Brite Tanks         | \$66,500     | Apex            |
| Capper                    | \$57,750     | EPAK            |
| Brite Tanks               | \$47,600     | Apex            |
| Chiller                   | \$45,000     | Trane           |
| Ultrasonicaator           | \$39,695     | Sonomechanaics  |
| Hibar Machine             | \$33,300     | Hibar           |
| Batch Pateurizer          | \$27,900     | Pro Engineering |
| Shrink Tunnel             | \$26,880     | Axon            |
| Blending Tank             | \$25,880     | CMS             |
| Glycol Piping             | \$18,621     | GF              |
| Heat Conveyor             | \$17,840     | Axon            |
| Cold / Heat<br>Exchangers | \$16,891     | Thermaline      |