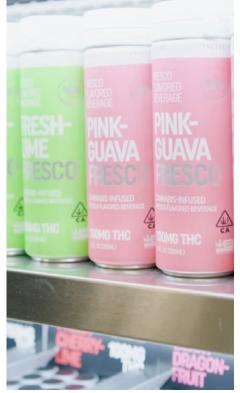

# Beverage Production

Bottling: 40,000 units a day Canning: 50,000 units a day Small Factor: 15,000 units a day

10 Piece Gummy Bags: 10k a day