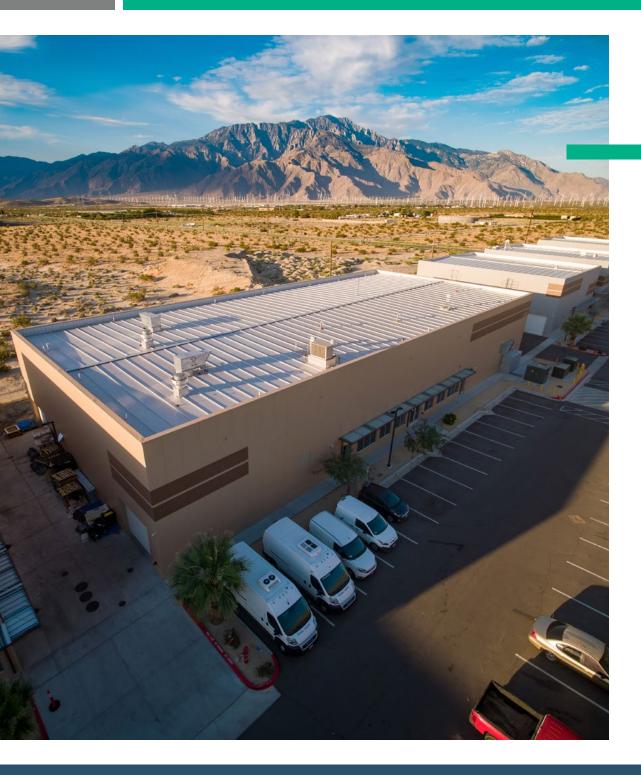

### **Executive Summary**

15858 Little Morongo Rd is a 27,748 SF cannabis co-packing facility that invested over 2 million dollars in cutting-edge infusion technologies and production lines that move at industry leading speeds and efficiencies. This cannabis facility can manufacture almost any cannabis infused products on the market.

The subject property is located in a state-of-the-art cannabis industrial park that was developed to offer the ultimate business environment for cannabis businesses. The property is in the Light Industrial district of Desert Hot Springs, CA, with convenient I-10 Freeway access to serve all of Southern California. This development has an approved Conditional Use Permit for unlimited cultivation, manufacturing, processing that meets all requirements for CA state cannabis business licensing

# **Building Features**

**Building SF:** 

Lobby/Storefront: 2,226 SF

Warehouse: 7,774 SF Distribution: 4,000 SF

Manufacturing: 13,748 SF - Includes 4,000 SF Commercial Kitchen

**Total SF:** 27,748 SF | Additional 1,500 SF Equipment Mezzanine