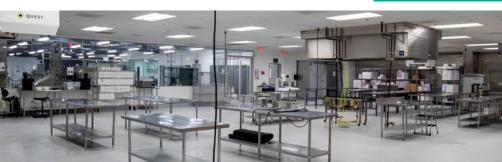

# **Building Features**

**Building SF:** 

Lobby/Storefront: 2,226 SF

Warehouse: 7,774 SF Distribution: 4,000 SF

Manufacturing: 13,748 SF - Includes 4,000 SF Commercial Kitchen

**Total SF:** 27,748 SF | Additional 1,500 SF Equipment Mezzanine

# Beverage Production

Bottling: 40,000 units a day Canning: 50,000 units a day Small Factor: 15,000 units a day

10 Piece Gummy Bags: 10k a day