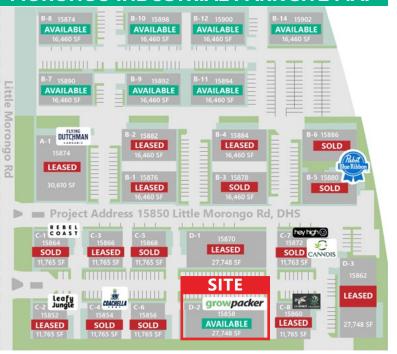

### **MORONGO INDUSTRIAL PARK SITE MAP**

**Cannabis-Friendly City** 

No Manufacturing Tax in Desert Hot Springs

**CLICK OR SCAN THE QR CODE** FOR THE FULL PHOTO GALLERY