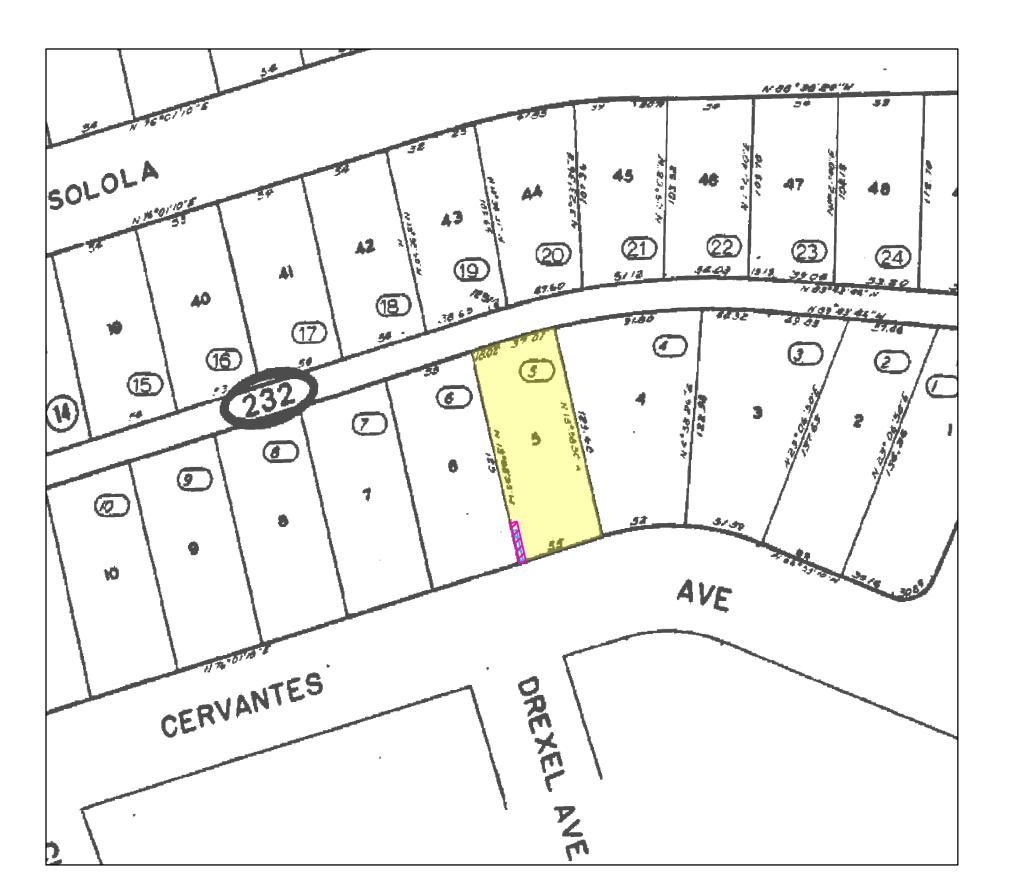

## Legend

Property In Question - Fee

 $\mathbf{k}$ 

**Easement for Public Utilities** 

In 05/19/1952 Bk 4471 Pg 252 of Official Records Affects said portion as described in the document

**Easement for Public Utilities** 

In 06/06/1952 Bk 4488 Pg 90 of Official Records Affects said portion as described in the document

|                | WFG National Title Company®<br>a Williston Financial Group company                                                                                                                                   | Title Order No. : 24-214234, Preliminary Report dated January 16, 2025 | Drawing Date : 01/23/2025             |                 |
|----------------|------------------------------------------------------------------------------------------------------------------------------------------------------------------------------------------------------|------------------------------------------------------------------------|---------------------------------------|-----------------|
|                |                                                                                                                                                                                                      | Reference :                                                            | Assessor's Parcel No. : 552-232-05-00 |                 |
|                |                                                                                                                                                                                                      | Property : 5238 Cervantes Avenue San Diego, CA 92114                   | Data :                                |                 |
| er<br>di<br>yo | croachments, or any other facts which a correct survey would<br>sclose and are not shown by the public records. This plat is for<br>ur aid in locating your land with reference to streets and other |                                                                        |                                       | Sheet<br>1 of 1 |
|                | arcels. While this plat is believed to be correct, the Company<br>sumes no liability for any reason of reliance thereon.                                                                             |                                                                        |                                       | Archieve #      |