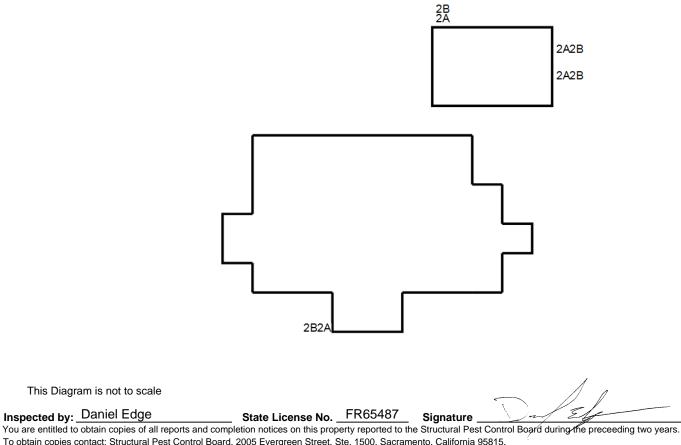

#### Drywood:

- 2A PRICE: \$800.00 (Section I) FINDINGS: Evidence of drywood termite infestation noted at roof eaves as indicated by 2A on the diagram. RECOMMENDATION: Chemically treat visible and accessible infestations. Remove or cover accessible pellets. 4 year guarantee.
- 2B PRICE: \$650.00 (Section I) FINDINGS: Evidence of termite damage noted at roof eaves as indicated by 2B on the diagram. RECOMMENDATION: Repair or replace termite damage at roof eaves. Diverse will prime paint repaired wood. 4 year guarantee.