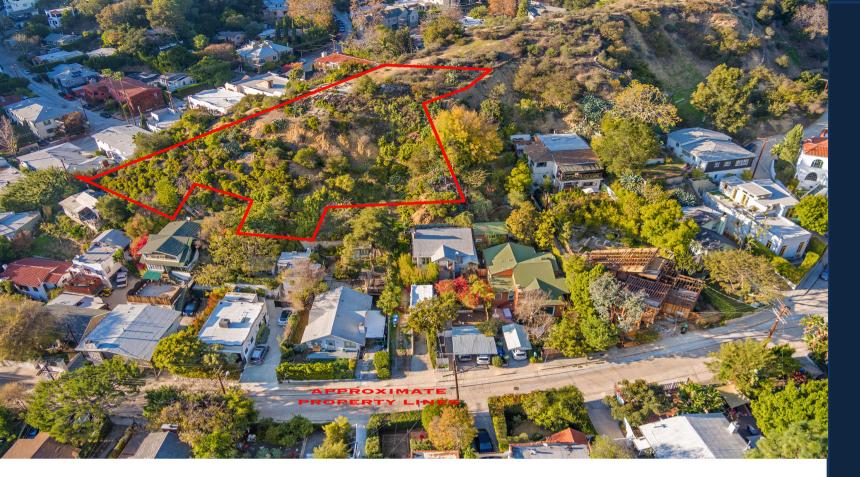

## ACT NOW TO OWN THIS INCREDIBLE OPPORTUNITY!

This R.T.I. (Ready to Build) to the point where permits can be pulled and construction can begin. All plans and RTI are up to date, presenting a rare opportunity in the Hollywood Hills. This world-class destination is one of the crown jewels of Hollywood, featuring almost an acre of land with expansive views. Such parcels offer one of the last opportunities to own a hilltop estate in the Hollywood Hills, California.

## Price Reduced \$699,000

Rare Development Opportunity Fully Entitled with Full Set of Plans Ready to Build (RTI)

33,737 sqft

2561 Glen Green Street, Los Angeles, Ca 90067