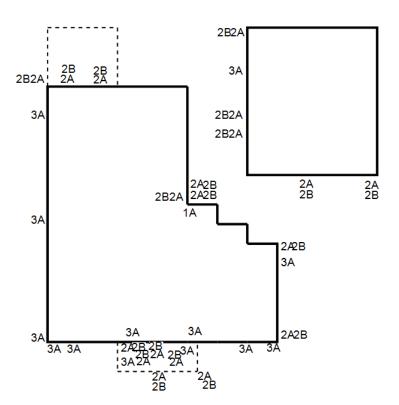

# Subterranean:

1A PRICE: \$250.00

(Section I)

FINDINGS: Evidence of subterranean termite infestation as indicated by 1A on the diagram.

RECOMMENDATION: Pressure "ROD" treat, trench application or low pressure spot spray as necessary.

# Drywood:

2A PRICE: \$800.00

(Section I)

FINDINGS: Evidence of drywood termite infestation at roof eaves, trim, joist, garage door frame, door jamb,

door trim, post, planks, and ledger as indicated by 2A on the diagram.

RECOMMENDATION: Chemically treat visible and accessible infestations. Remove or cover accessible

pellets. 4 year guarantee.

2B PRICE: \$3,750.00

(Section I)

FINDINGS: Evidence of termite damaged wood members noted at roof eaves, trim, joist, garage door frame,

door jamb, door trim, post, planks, and ledger as indicated by 2B on the diagram.

RECOMMENDATION: Repair or replace termite damaged wood members as necessary. Diverse will prime

paint repaired wood. 4 year guarantee

# Fungus / Dryrot:

3A PRICE: See 2B

(Section I)

FINDINGS: Dry-rot wood members found at time of inspection at roof eaves, trim, window trim, and siding as

indicated by 3A on the diagram.

RECOMMENDATION: Replace dry-rot damaged wood members as necessary. Diverse will prime paint