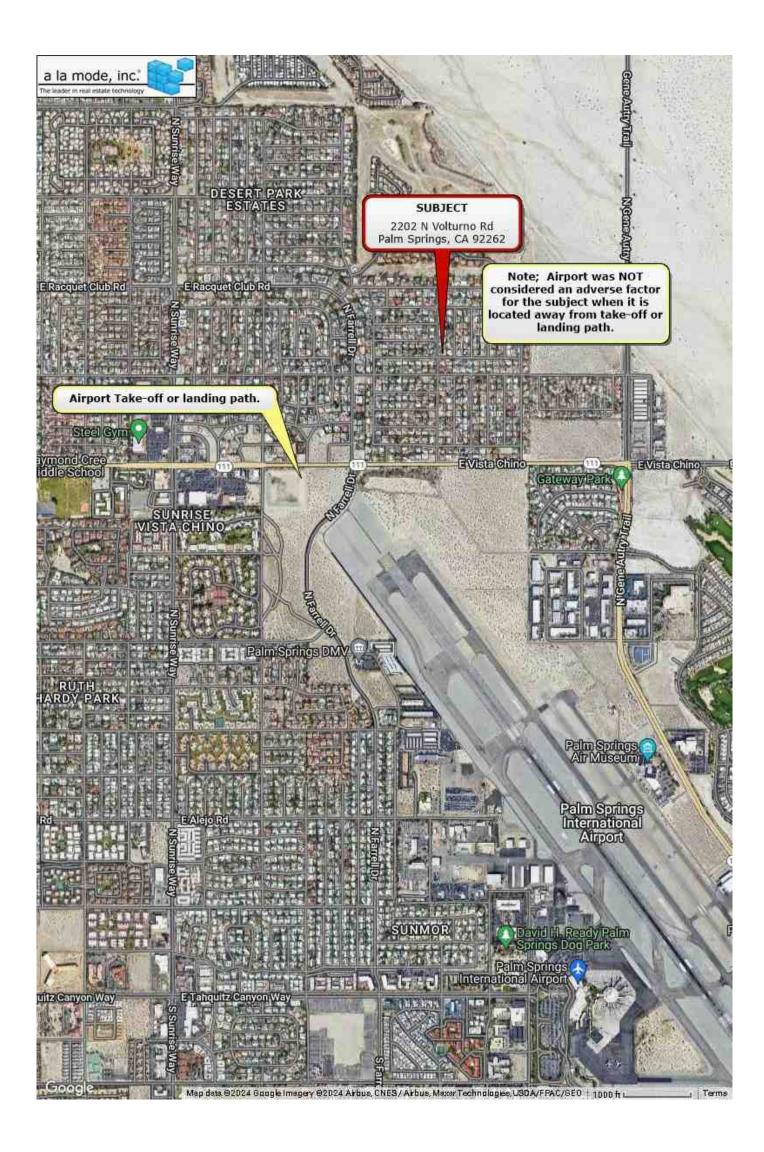

| Borrower         | Mitchell Matthews & Jennifer | Matthews         | File No.            | 1224131541     |
|------------------|------------------------------|------------------|---------------------|----------------|
| Property Address | 2202 N Volturno Rd           |                  |                     |                |
| City             | Palm Springs                 | County Riverside | State <sub>CA</sub> | Zip Code 92262 |
| Lender           | United Wholesale Mortgage    |                  |                     |                |