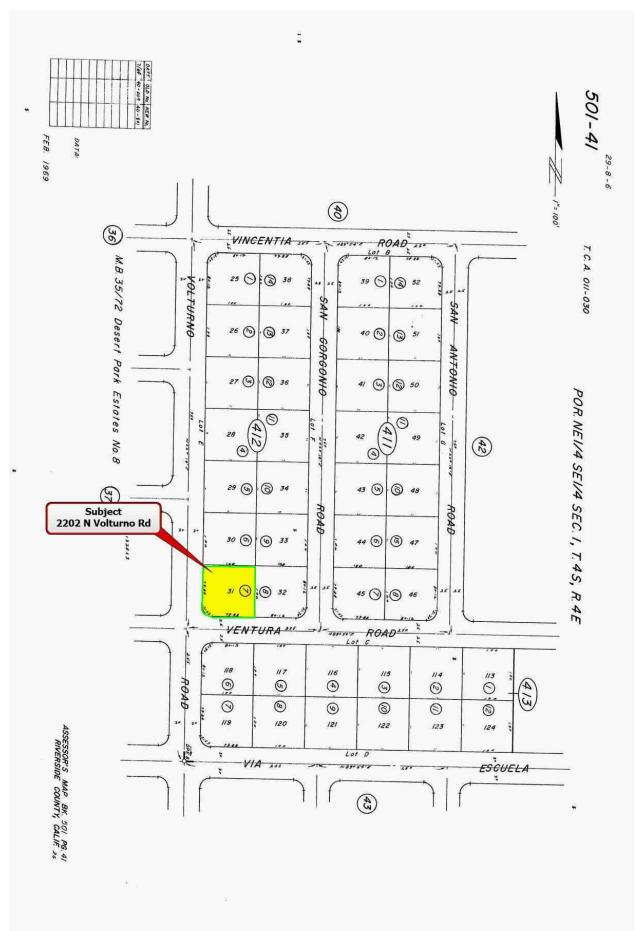

| Borrower         | Mitchell Matthews & Jennifer | Matthews         | File No.            | 1224131541     |
|------------------|------------------------------|------------------|---------------------|----------------|
| Property Address | 2202 N Volturno Rd           |                  |                     |                |
| City             | Palm Springs                 | County Riverside | State <sub>CA</sub> | Zip Code 92262 |
| Lender           | United Wholesale Mortgage    |                  |                     |                |