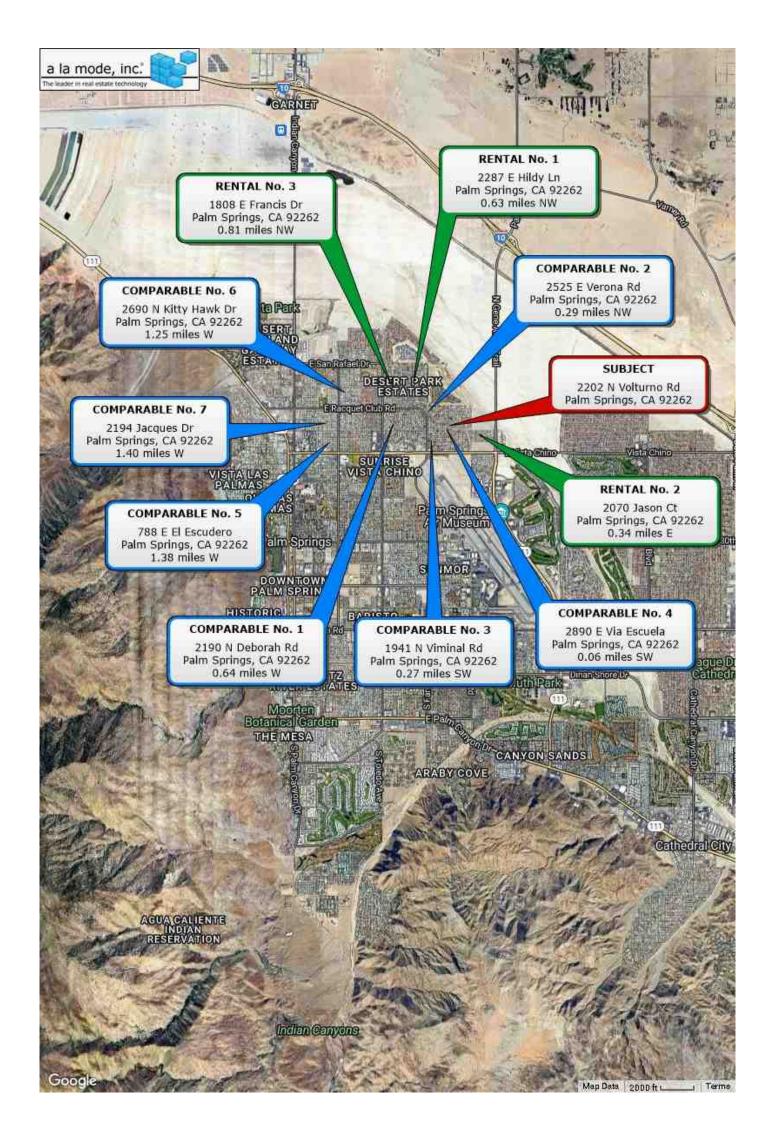

| Borrower         | Mitchell Matthews & Jennifer | Matthews         | File No.            | 1224131541     |
|------------------|------------------------------|------------------|---------------------|----------------|
| Property Address | 2202 N Volturno Rd           |                  |                     |                |
| City             | Palm Springs                 | County Riverside | State <sub>CA</sub> | Zip Code 92262 |
| Lender           | United Wholesale Mortgage    |                  |                     |                |