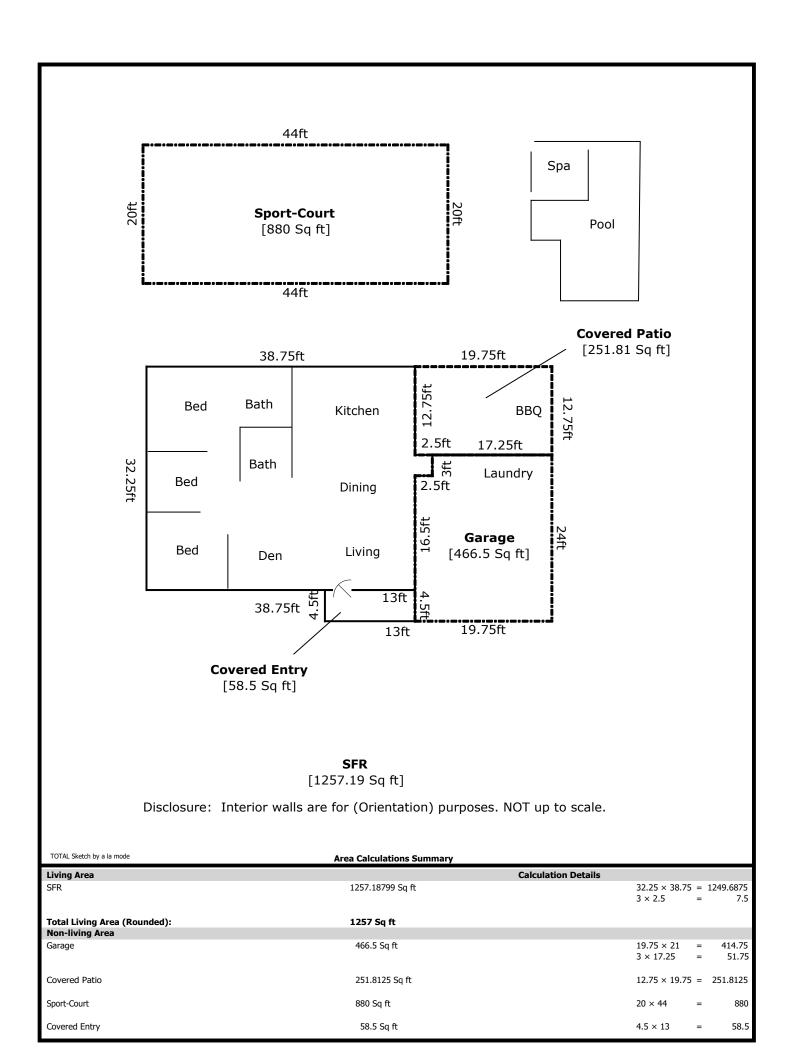

| Borrower         | Mitchell Matthews & Jennifer | Matthews         | File No.            | 1224131541     |
|------------------|------------------------------|------------------|---------------------|----------------|
| Property Address | 2202 N Volturno Rd           |                  |                     |                |
| City             | Palm Springs                 | County Riverside | State <sub>CA</sub> | Zip Code 92262 |
| Lender           | United Wholesale Mortgage    |                  |                     |                |