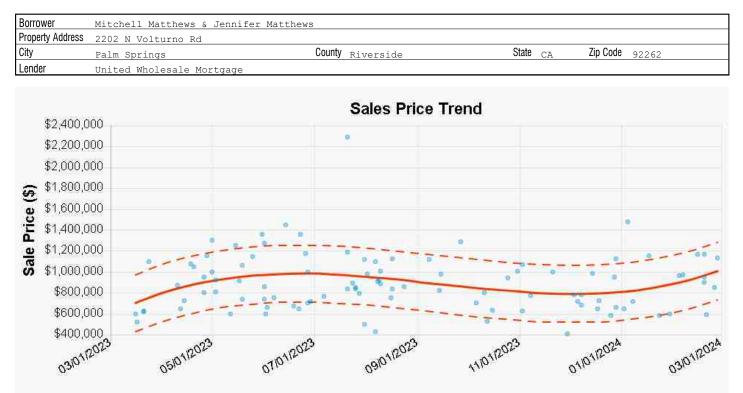

| Borrower         | Mitchell Matthews & Jennifer | Matthews         | File No.            | 1224131541     |
|------------------|------------------------------|------------------|---------------------|----------------|
| Property Address | 2202 N Volturno Rd           |                  |                     |                |
| City             | Palm Springs                 | County Riverside | State <sub>CA</sub> | Zip Code 92262 |
| Lender           | United Wholesale Mortgage    |                  |                     |                |