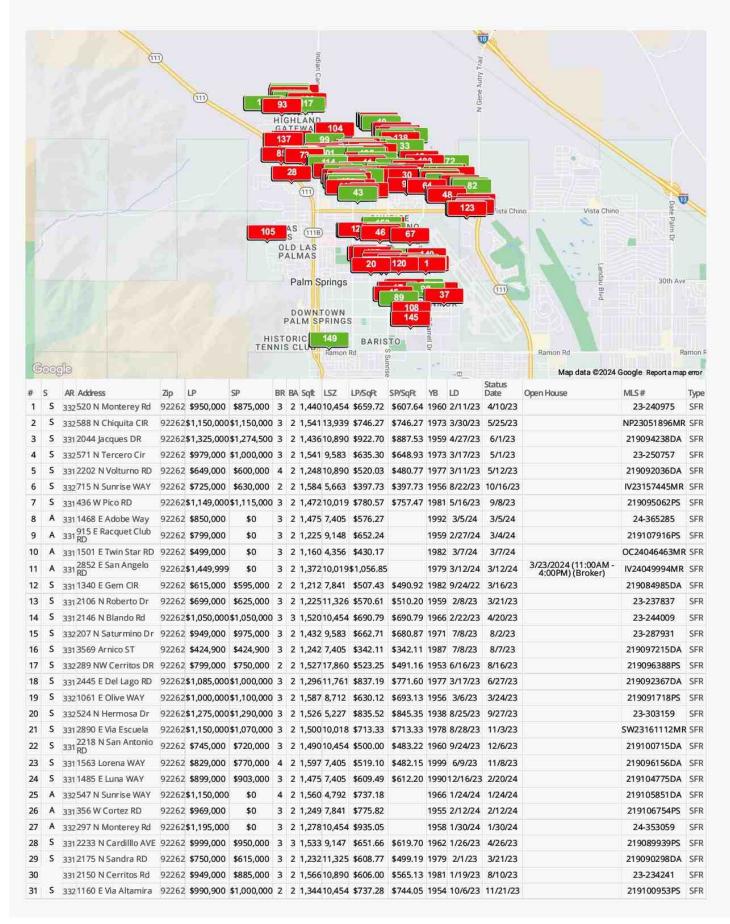

| Borrower         | Mitchell Matthews & Jennifer | Matthews         | File No.            | 1224131541     |
|------------------|------------------------------|------------------|---------------------|----------------|
| Property Address | 2202 N Volturno Rd           |                  |                     |                |
| City             | Palm Springs                 | County Riverside | State <sub>CA</sub> | Zip Code 92262 |
| Lender           | United Wholesale Mortgage    |                  |                     |                |