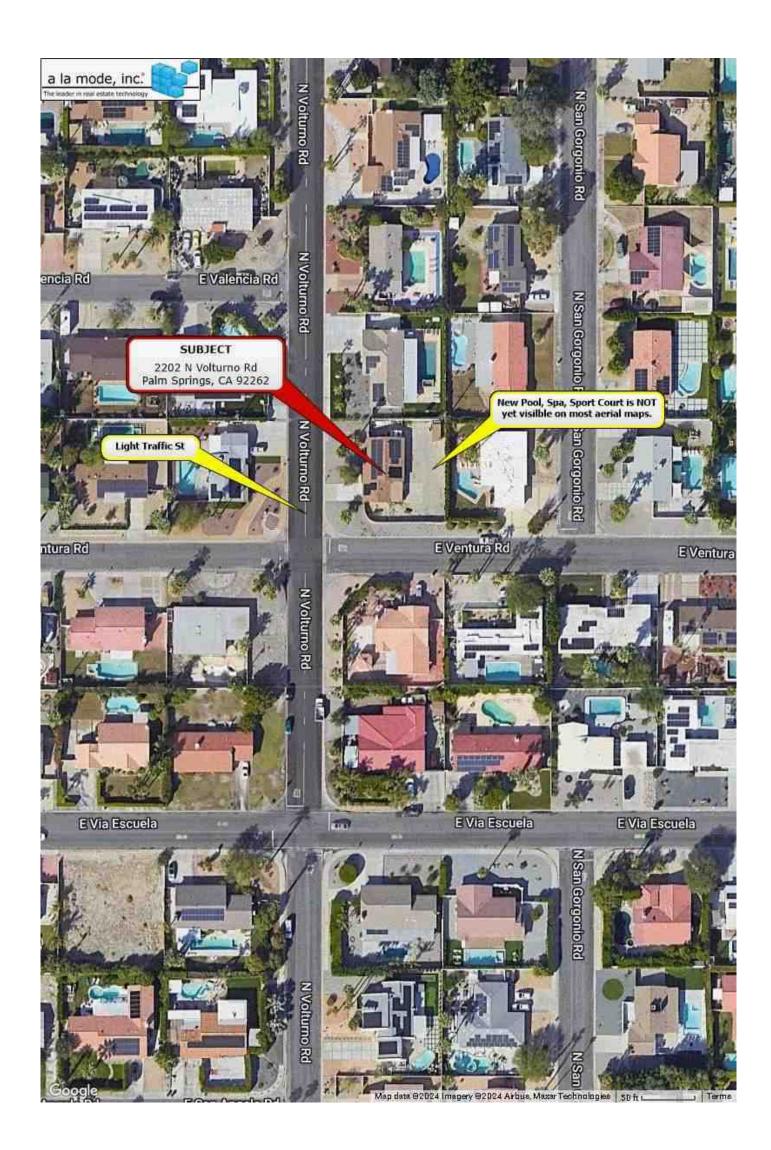

| Borrower         | Mitchell Matthews & Jennifer | Matthews         | File No.            | 1224131541     |
|------------------|------------------------------|------------------|---------------------|----------------|
| Property Address | 2202 N Volturno Rd           |                  |                     |                |
| City             | Palm Springs                 | County Riverside | State <sub>CA</sub> | Zip Code 92262 |
| Lender           | United Wholesale Mortgage    |                  |                     |                |