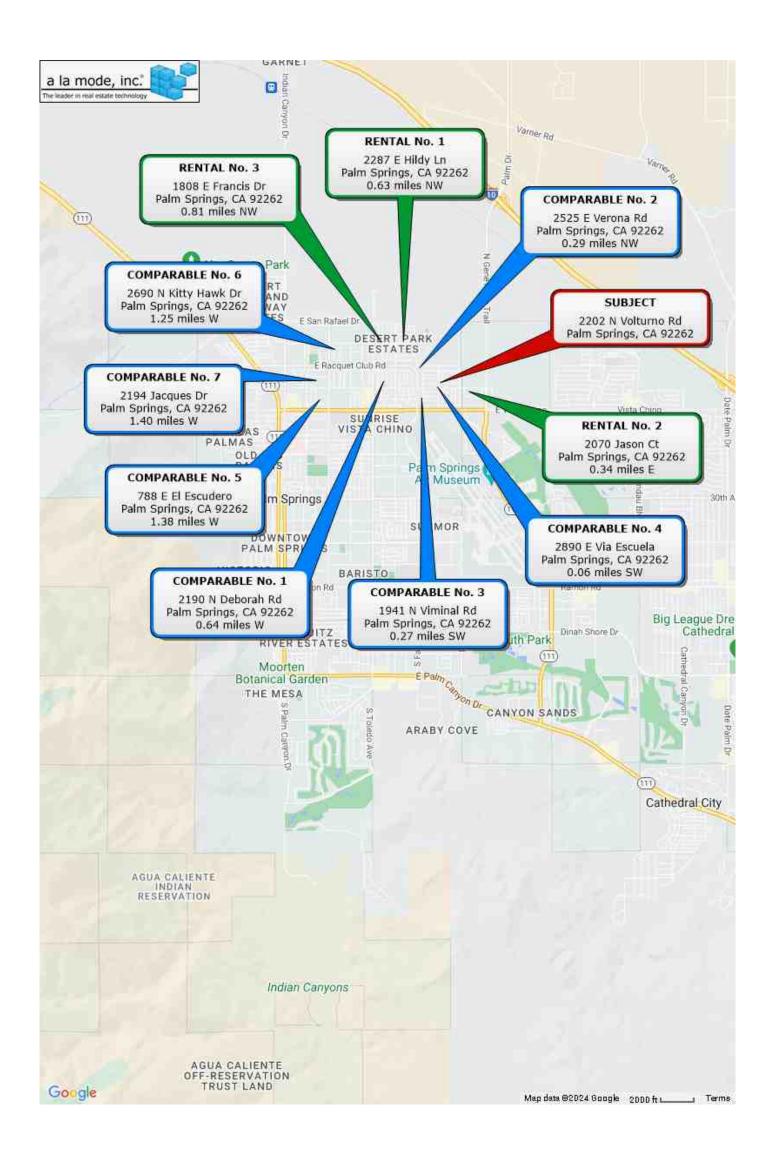

| Borrower         | Mitchell Matthews & Jennifer | Matthews         | File No.            | 1224131541     |
|------------------|------------------------------|------------------|---------------------|----------------|
| Property Address | 2202 N Volturno Rd           |                  |                     |                |
| City             | Palm Springs                 | County Riverside | State <sub>CA</sub> | Zip Code 92262 |
| Lender           | United Wholesale Mortgage    |                  |                     |                |