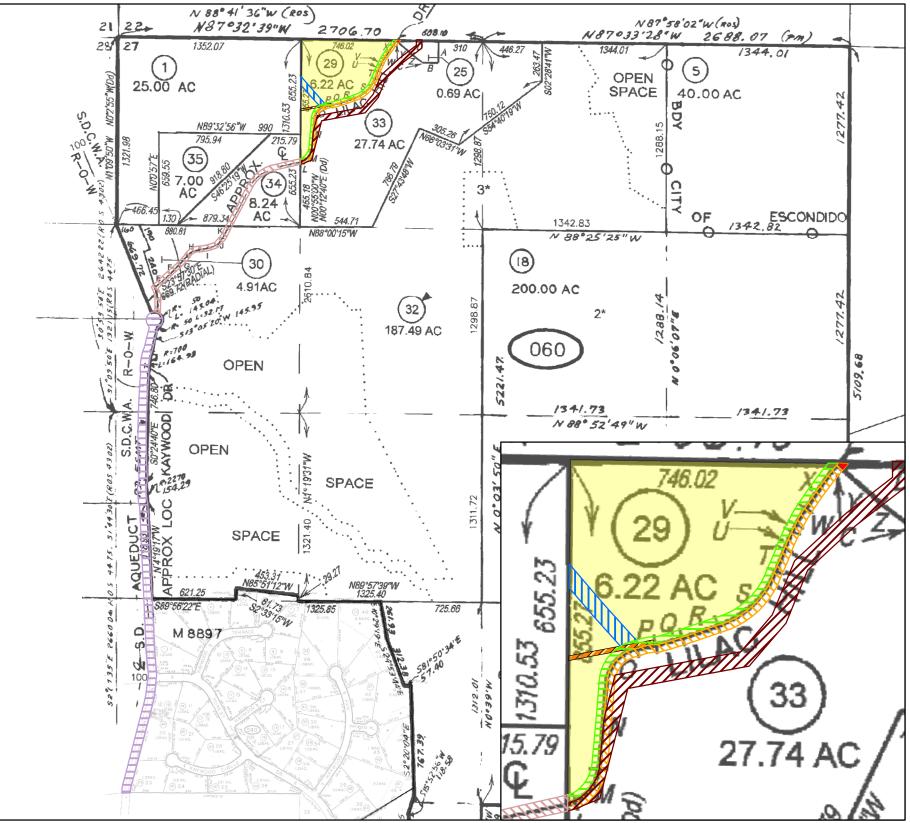

## Legend

Parcel 1 - Property In Question, Fee Parcel 6 - Easement Parcel 2 - Easement Parcel 3 - Easement Parcel 4 - Easement Parcel 5 - Easement Item # 3 - Easement for Road & Public Utility In 12/22/1972 Inst # 72-340931 of Official Records

determined and is not plottable

Item # 4 - Easement for Road & Public Utility In 04/01/1974 Inst # 81138, 03/16/1978 Inst # 103771 & 03/16/1978 Inst # 104774 of Official Records

The exact location of said easement cannot be

Affects said portion as described in the document

Item # 5 - Easement for Road & Public Utility In 04/01/1974 Inst # 81139 of Official Records Affects said portion as described in the document

Item # 6 - Easement for Public Utilities In 09/21/1995 Inst # 95-422986 of Official Records Affects said portion as described in the document

| - |  |   |
|---|--|---|
| н |  | - |
| L |  |   |
|   |  |   |

Item # 8 - Easement for Pipelines In 06/12/1996 Inst # 295631 of Official Records Affects said portion as described in the document

Item # 9 - Easement for Private Road & Water Line In 12/09/1996 Inst # 96-614069 of Official Records Affects said portion as described in the document

## Legend

Parcel 1 - Property In Question, Fee

Item #7 - Easement for Public Utilities

In 09/21/1995 Inst # 95-422988 of Official Records Affects said portion as described in the document

Item # 10 - Easement for Private Road In 04/01/1997 Inst # 97-147463 of Official Records Affects said portion as described in the document

Item #13 - Easement for Public Utilities In 11/01/2013 Inst # 13-655608 of Official Records Affects said portion as described in the document

| EQUITY TITLE<br>COMPANY<br>Part of the TRG Family of Companies                                                                                                                                                                                                                                                                                     | Title Order No. : 3910324-04230, Preliminary Report dated JUNE 14, 2024                          | Drawing Date : 06/27/2024             |                 |
|----------------------------------------------------------------------------------------------------------------------------------------------------------------------------------------------------------------------------------------------------------------------------------------------------------------------------------------------------|--------------------------------------------------------------------------------------------------|---------------------------------------|-----------------|
|                                                                                                                                                                                                                                                                                                                                                    | Reference :                                                                                      | Assessor's Parcel No. : 187-060-29-00 |                 |
|                                                                                                                                                                                                                                                                                                                                                    | Property : 26636 LILAC HILL DRIVE, ESCONDIDO, CA 92026                                           | Data :                                |                 |
| Any discrepancies, conflicts in boundary lines, shortage in area,<br>encroachments, or any other facts which a correct survey would<br>disclose and are not shown by the public records. This plat is for<br>your aid in locating your land with reference to streets and other<br>parcels. While this plat is believed to be correct, the Company | RANGE 2 WEST, SAN BERNARDINO BASE AND MERIDIAN, IN THE COUNTY OF SAN DIEGO, STATE OF CALIFORNIA. |                                       | Sheet<br>2 of 2 |
| assumes no liability for any reason of reliance thereon.                                                                                                                                                                                                                                                                                           |                                                                                                  |                                       | Archieve #      |

| EQUITY TITLE<br>COMPANY<br>Part of the TRG Family of Companies                                                                                                                                                                                                                                                                                  | Title Order No. : 3910324-04230, Preliminary Report dated JUNE 14, 2024                          | Drawing Date : 06/27/2024             |                 |
|-------------------------------------------------------------------------------------------------------------------------------------------------------------------------------------------------------------------------------------------------------------------------------------------------------------------------------------------------|--------------------------------------------------------------------------------------------------|---------------------------------------|-----------------|
|                                                                                                                                                                                                                                                                                                                                                 | Reference :                                                                                      | Assessor's Parcel No. : 187-060-29-00 |                 |
|                                                                                                                                                                                                                                                                                                                                                 | Property : 26636 LILAC HILL DRIVE, ESCONDIDO, CA 92026                                           | Data :                                |                 |
| Any discrepancies, conflicts in boundary lines, shortage in area,<br>encroachments, or any other facts which a correct survey would<br>disclose and are not shown by the public records. This plat is for<br>your aid in locating your land with reference to streets and other<br>perceive. While this plat is held in the correct the Company | RANGE 2 WEST, SAN BERNARDINO BASE AND MERIDIAN, IN THE COUNTY OF SAN DIEGO, STATE OF CALIFORNIA. |                                       | Sheet<br>1 of 2 |
| parcels. While this plat is believed to be correct, the Company<br>assumes no liability for any reason of reliance thereon.                                                                                                                                                                                                                     |                                                                                                  |                                       | Archieve #      |