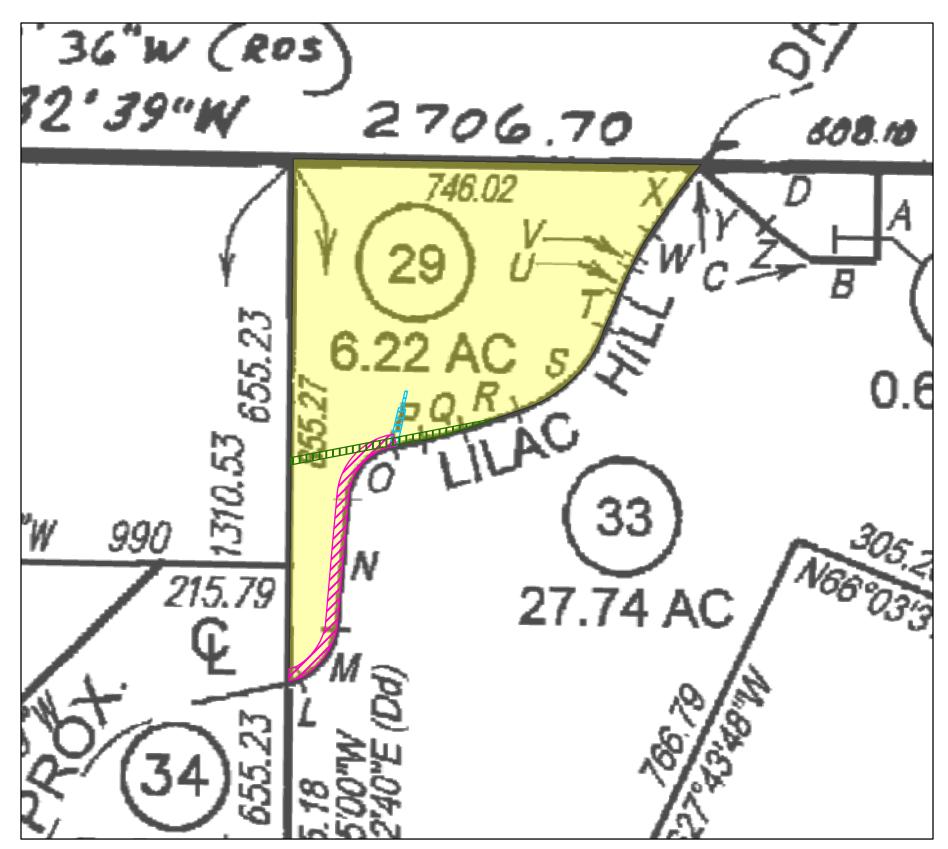

## Legend

Parcel 1 - Property In Question, Fee Parcel 6 - Easement Parcel 2 - Easement Parcel 3 - Easement Parcel 4 - Easement Parcel 5 - Easement Item # 3 - Easement for Road & Public Utility In 12/22/1972 Inst # 72-340931 of Official Records

determined and is not plottable

Item # 4 - Easement for Road & Public Utility In 04/01/1974 Inst # 81138, 03/16/1978 Inst # 103771 & 03/16/1978 Inst # 104774 of Official Records

The exact location of said easement cannot be

Affects said portion as described in the document

Item # 5 - Easement for Road & Public Utility In 04/01/1974 Inst # 81139 of Official Records Affects said portion as described in the document

Item # 6 - Easement for Public Utilities In 09/21/1995 Inst # 95-422986 of Official Records Affects said portion as described in the document

| - |  |   |
|---|--|---|
| н |  | - |
| L |  |   |
|   |  |   |

Item # 8 - Easement for Pipelines In 06/12/1996 Inst # 295631 of Official Records Affects said portion as described in the document

Item # 9 - Easement for Private Road & Water Line In 12/09/1996 Inst # 96-614069 of Official Records Affects said portion as described in the document

## Legend

Parcel 1 - Property In Question, Fee

Item #7 - Easement for Public Utilities

In 09/21/1995 Inst # 95-422988 of Official Records Affects said portion as described in the document

Item # 10 - Easement for Private Road In 04/01/1997 Inst # 97-147463 of Official Records Affects said portion as described in the document

Item #13 - Easement for Public Utilities In 11/01/2013 Inst # 13-655608 of Official Records Affects said portion as described in the document

| EQUITY TITLE<br>COMPANY<br>Part of the TRG Family of Companies                                                                                                                                                                                                                                                                                     | Title Order No. : 3910324-04230, Preliminary Report dated JUNE 14, 2024                          | Drawing Date : 06/27/2024             |                 |
|----------------------------------------------------------------------------------------------------------------------------------------------------------------------------------------------------------------------------------------------------------------------------------------------------------------------------------------------------|--------------------------------------------------------------------------------------------------|---------------------------------------|-----------------|
|                                                                                                                                                                                                                                                                                                                                                    | Reference :                                                                                      | Assessor's Parcel No. : 187-060-29-00 |                 |
|                                                                                                                                                                                                                                                                                                                                                    | Property : 26636 LILAC HILL DRIVE, ESCONDIDO, CA 92026                                           | Data :                                |                 |
| Any discrepancies, conflicts in boundary lines, shortage in area,<br>encroachments, or any other facts which a correct survey would<br>disclose and are not shown by the public records. This plat is for<br>your aid in locating your land with reference to streets and other<br>parcels. While this plat is believed to be correct, the Company | RANGE 2 WEST, SAN BERNARDINO BASE AND MERIDIAN, IN THE COUNTY OF SAN DIEGO, STATE OF CALIFORNIA. |                                       | Sheet<br>2 of 2 |
| assumes no liability for any reason of reliance thereon.                                                                                                                                                                                                                                                                                           |                                                                                                  |                                       | Archieve #      |