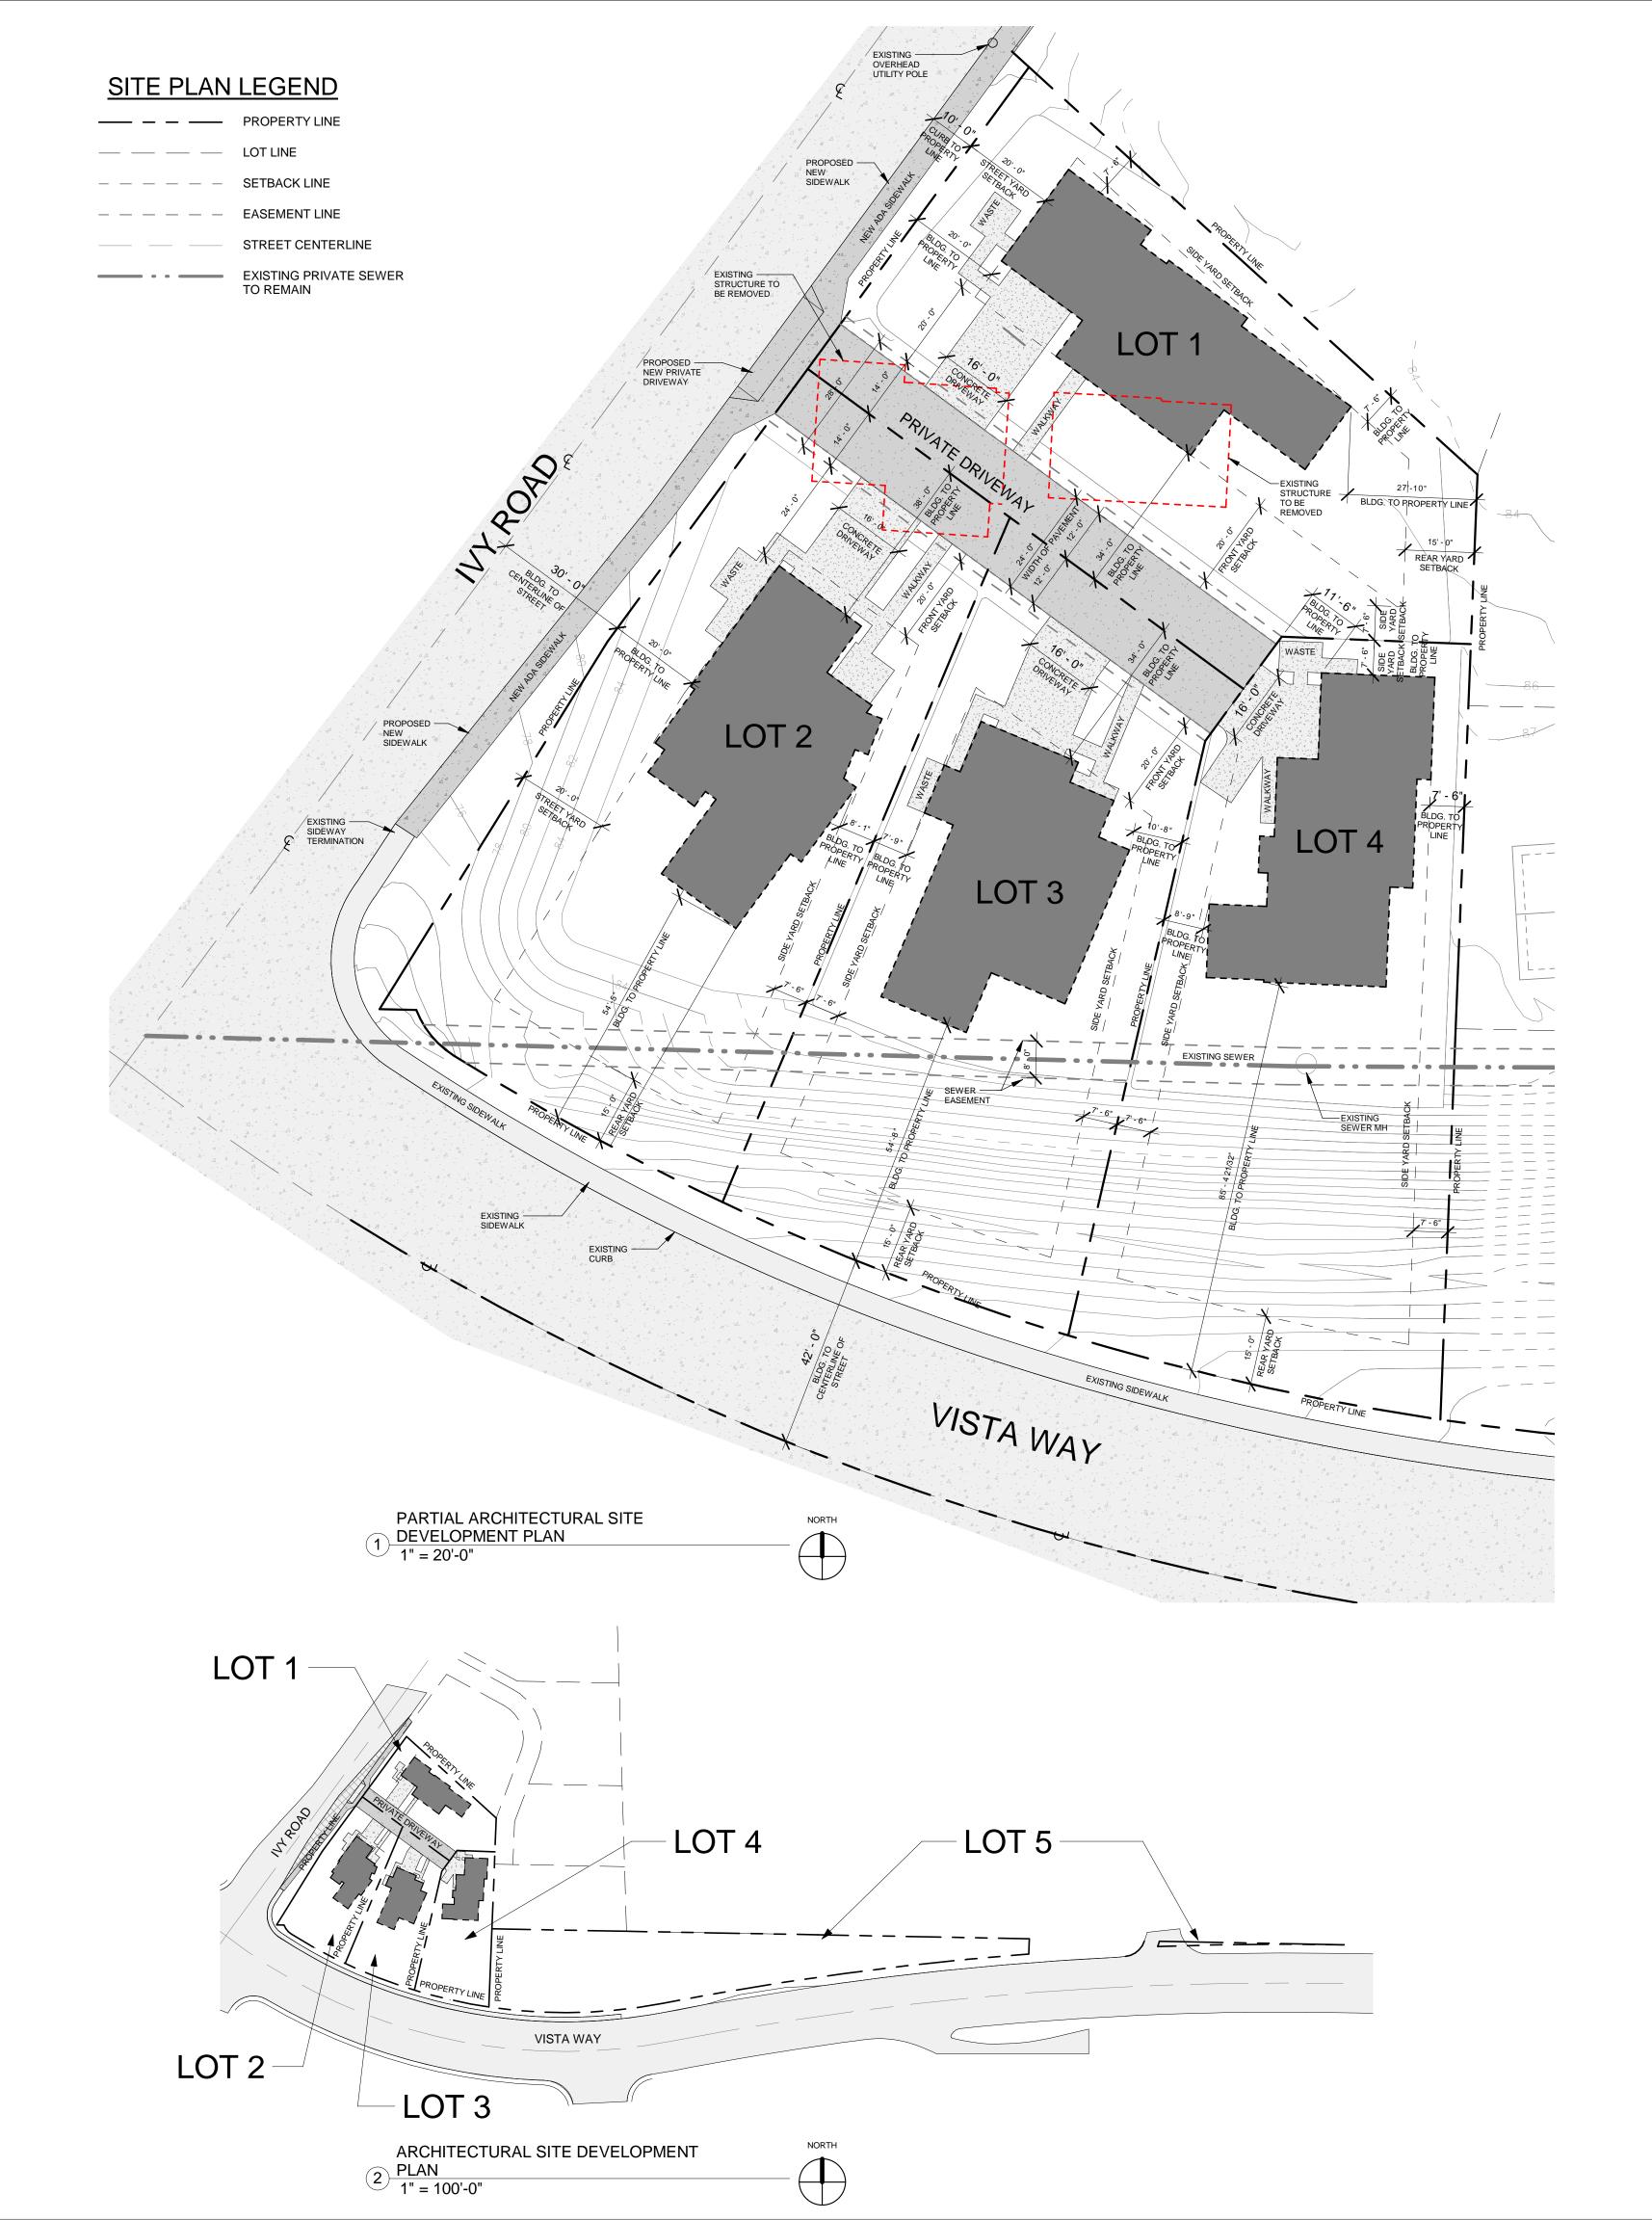

- NEW TWO-STORY SINGLE FAMILY RESIDENCE WITH ATTACHED TWO-CAR GARAGE AND COVERED PATIO
- GROSS: NET: 9,876 S.F. 8,238 S.F. LOT COVEREAGE: ALLOWABLE: 45.0% PROPOSED: 20.7% UPPER LEVEL: 1,365 S.F. MAIN LEVEL: TOTAL RESIDENTIAL: 1,134 S.F. 2,499 S.F. TWO-CAR GARAGE: 565 S.F. TOTAL GROSS: 3,064 S.F. EXTERIOR AREAS: FRONT PORCH: 87 S.F. 215 S.F. COVERED PATIO:

## LOT TWO

TWO SPACES IN GARAGE

- NEW TWO-STORY SINGLE FAMILY RESIDENCE WITH ATTACHED TWO-CAR GARAGE AND COVERED PATIO
- GROSS: NET: 11,633 S.F. 10,252 S.F. ALLOWABLE: 45.0% PROPOSED: 16.8% UPPER LEVEL: 1,245 S.F. MAIN LEVEL: TOTAL RESIDENTIAL: 1,254 S.F. 2,499 S.F. TWO-CAR GARAGE: 494 S.F. TOTAL GROSS: 2,993 S.F. FRONT PORCH: 93 S.F. COVERED PATIO: 400 S.F. 375 S.F. UPPER DECK:

## LOT THREE

 NEW TWO-STORY SINGLE FAMILY RESIDENCE WITH ATTACHED TWO-CAR GARAGE AND COVERED PATIO GROSS: NET: 10,394 S.F. 8,941 S.F. ALLOWABLE: 45.0% PROPOSED: 18.8% UPPER LEVEL: 1,346 S.F. 1,152 S.F. MAIN LEVEL: TOTAL RESIDENTIAL: 2,498 S.F. TWO-CAR GARAGE: 519 S.F. TOTAL GROSS: 3,017 S.F. FRONT PORCH: 137 S.F. COVERED PATIO: 280 S.F. 414 S.F. UPPER DECK:

## LOT FOUR

| SCOPE OF WORK:   | NEW TWO-STORY SINGLE FAMILY RESIDENCE WITH<br>ATTACHED TWO-CAR GARAGE AND COVERED PATIO |                                               |
|------------------|-----------------------------------------------------------------------------------------|-----------------------------------------------|
| LOT AREA:        | GROSS:<br>NET:                                                                          | 10,761 S.F.<br>9,610 S.F.                     |
| LOT COVEREAGE:   | ALLOWABLE:<br>PROPOSED:                                                                 | 45.0%<br>18.3%                                |
| FLOOR AREA:      | UPPER LEVEL:<br><u>MAIN LEVEL:</u><br>TOTAL RESIDENTIAL:                                | 1,227 S.F.<br><u>1,273 S.F.</u><br>2,500 S.F. |
|                  | TWO-CAR GARAGE:                                                                         | 533 S.F.                                      |
|                  | TOTAL GROSS:                                                                            | 3,033 S.F.                                    |
| EXTERIOR AREAS:  | FRONT PORCH:<br>COVERED PATIO:<br>UPPER DECK:                                           | 97 S.F.<br>204 S.F.<br>198 S.F.               |
| ON SITE PARKING: | TWO SPACES IN GARAGE                                                                    |                                               |
|                  | LOT FIVE                                                                                |                                               |
| SCOPE OF WORK:   | OPEN SPACE                                                                              |                                               |
| LOT AREA:        | GROSS:                                                                                  | 33,147 S.F.                                   |
| LOT COVEREAGE:   | ALLOWABLE:                                                                              | 45.0%                                         |