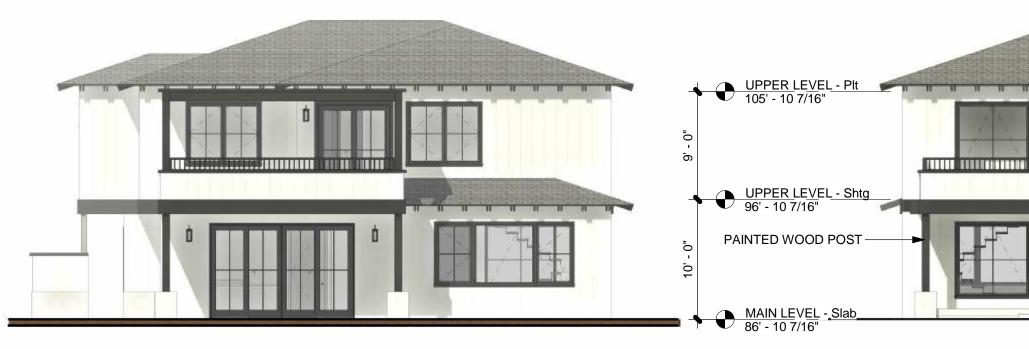

|
|             |               |               |
|             |               |               |
|             |               |               |
|             |               |               |
| Job N       | 0.:           | 2001          |
| Drawn by:   |               | Author        |
| Checked by: |               | Checker       |
|             |               |               |

| Sheet Title: |                                    |              |
|--------------|------------------------------------|--------------|
| ARCH         | LOT THREE -<br>IITECTRURAL<br>PLAN | SITE         |
| Scale:       |                                    | As indicated |
|              | A-05                               |              |



5 SOUTH ELEVATION 1/8" = 1'-0"

4 NORTH ELEVATION 1/8" = 1'-0"







## - ROOF AT GARAGE BELOW

- IPE WOOD TRELLIS OVER

# - 42" TALL GUARDRAIL

### OWENS CORNING FIBERGLASS BASED ASPHALT SHINGLES -ROOFING: 'OAKRIDGE' PEPPERMILL GREY FLASHING: COPPER DOWNSPOUTS 5" HALF-ROUND COPPER GUTTER AND DOWNSPOUTS & GUTTERS: WALLS: HARDIEPANEL VERTICAL w/ BOARD & BATTEN - ESR-2290 WOOD - PAINTED CHARCOAL WOOD TRIM: BLACK DUAL GLAZED ALUMINUM CLAD WINDOWS &

WOOD FRAME

DOORS:

**EXTERIOR MATERIALS** 

## LOT THREE - PROJECT INFORMATION

| SCOPE OF WORK:     | NEW TWO-STORY SINGLE FAMILY RE<br>ATTACHED TWO-CAR GARAGE AND C |                                               |
|--------------------|-----------------------------------------------------------------|-----------------------------------------------|
| OWNER / APPLICANT: | HOUSE TO HOME DEVELOPMENT & DESI