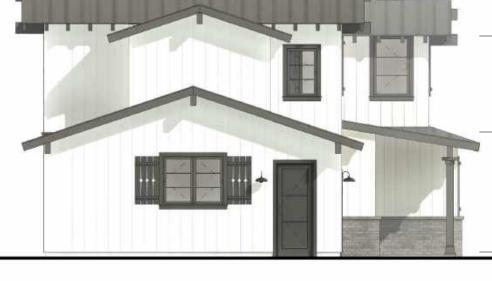

- NEW TWO-STORY SINGLE FAMILY RESIDENCE WITH ATTACHED TWO-CAR GARAGE AND COVERED PATIO
- GROSS: NET: 9,876 S.F. 8,238 S.F. LOT COVEREAGE: ALLOWABLE: 45.0% PROPOSED: 20.7% UPPER LEVEL: 1,365 S.F. MAIN LEVEL: TOTAL RESIDENTIAL: 1,134 S.F. 2,499 S.F. TWO-CAR GARAGE: 565 S.F. TOTAL GROSS: 3,064 S.F. EXTERIOR AREAS: FRONT PORCH: 87 S.F. 215 S.F. COVERED PATIO: