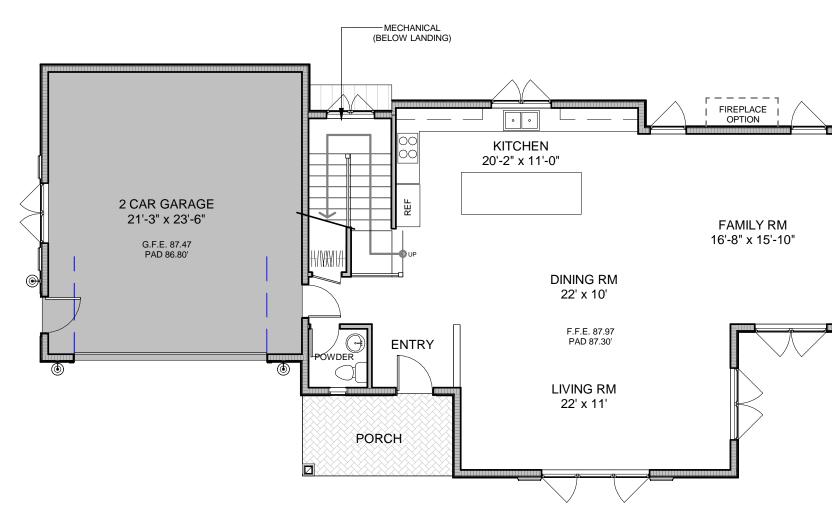

- NEW TWO-STORY SINGLE FAMILY RESIDENCE WITH ATTACHED TWO-CAR GARAGE AND COVERED PATIO
- GROSS: NET: 9,876 S.F. 8,238 S.F. LOT COVEREAGE: ALLOWABLE: 45.0% PROPOSED: 20.7% UPPER LEVEL: 1,365 S.F. MAIN LEVEL: TOTAL RESIDENTIAL: 1,134 S.F. 2,499 S.F. TWO-CAR GARAGE: 565 S.F. TOTAL GROSS: 3,064 S.F. EXTERIOR AREAS: FRONT PORCH: 87 S.F. 215 S.F. COVERED PATIO: