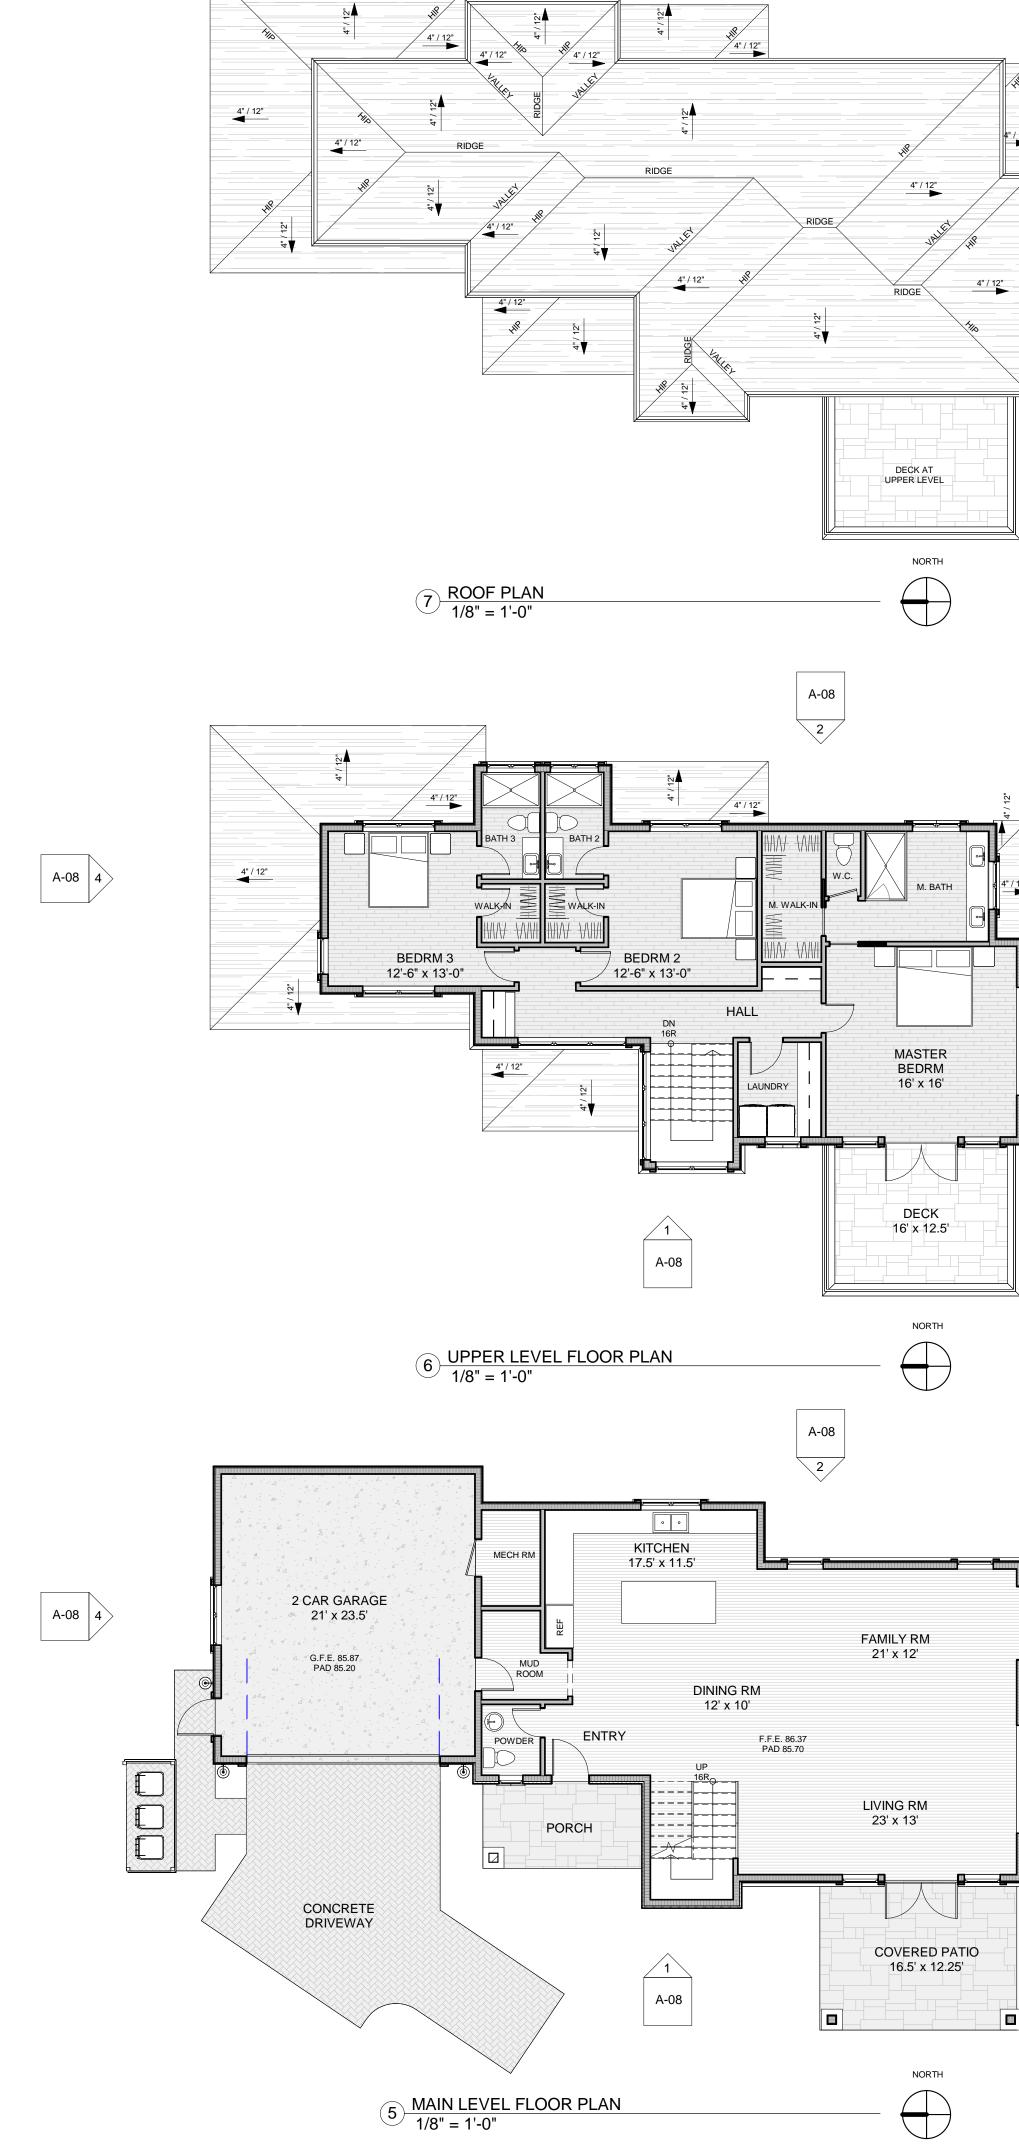

## LOT FOUR

| SCOPE OF WORK:   | NEW TWO-STORY SINGLE FAMILY RESIDENCE WITH<br>ATTACHED TWO-CAR GARAGE AND COVERED PATIO |                                               |
|------------------|-----------------------------------------------------------------------------------------|-----------------------------------------------|
| LOT AREA:        | GROSS:<br>NET:                                                                          | 10,761 S.F.<br>9,610 S.F.                     |
| LOT COVEREAGE:   | ALLOWABLE:<br>PROPOSED:                                                                 | 45.0%<br>18.3%                                |
| FLOOR AREA:      | UPPER LEVEL:<br><u>MAIN LEVEL:</u><br>TOTAL RESIDENTIAL:                                | 1,227 S.F.<br><u>1,273 S.F.</u><br>2,500 S.F. |
|                  | TWO-CAR GARAGE:                                                                         | 533 S.F.                                      |
|                  | TOTAL GROSS:                                                                            | 3,033 S.F.                                    |
| EXTERIOR AREAS:  | FRONT PORCH:<br>COVERED PATIO:<br>UPPER DECK:                                           | 97 S.F.<br>204 S.F.<br>198 S.F.               |
| ON SITE PARKING: | TWO SPACES IN GARAGE                                                                    |                                               |
|                  | LOT FIVE                                                                                |                                               |
| SCOPE OF WORK:   | OPEN SPACE                                                                              |                                               |
| LOT AREA:        | GROSS:                                                                                  | 33,147 S.F.                                   |
| LOT COVEREAGE:   | ALLOWABLE:                                                                              | 45.0%                                         |