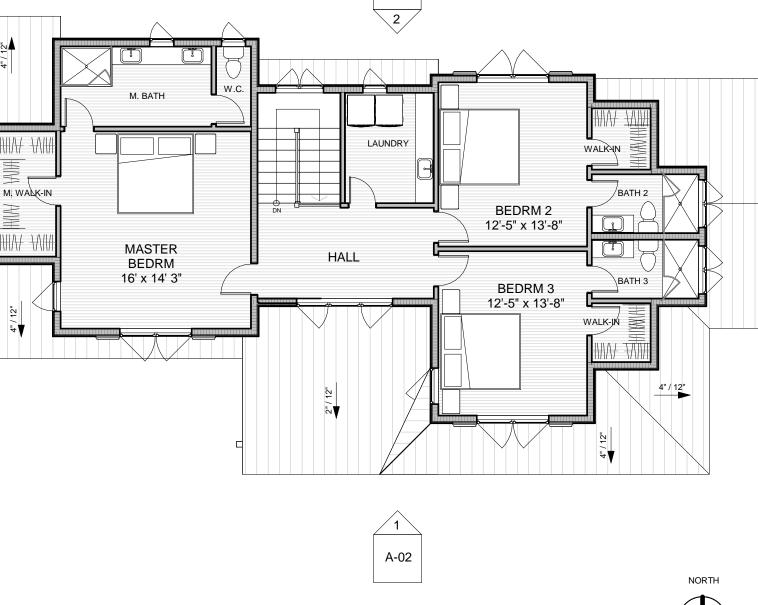

|
| EXTERIOR AREAS:    | FRONT PORCH:<br>COVERED PATIO:                                    | 87 S.F.<br>215 S.F.                           |
| ON SITE PARKING:   | TWO SPACES IN GARAGE                                              |                                               |



these plans will result in appropriate civil action against anyone misappropriating these plans, and their transferees.

LOT ONE - ARCHITECTURAL

A-01

SITE PLAN

Description

2001

Author

Checker

As indicated

2nd SUBMITTAL

No. Date

Job No.:

Drawn by: Checked by:

Sheet Title:

Scale:

MAR. 30, 2022

6'-0" WOOD FENCE ---AT PROPERTY LINE PLANTING AREA 3 A-02 LAWN AREA DE VERD PLANTING AREA 6'-0" WOOD FENCE — AT PROPERTY LINE LOT FOUR



7 ROOF PLAN 1/8" = 1'-0"



A-02 4











NORTH



A-02





























## LOT TWO - PROJECT INFORMATION

EXTERIOR MATERIALS

ROOFING:

| SCOPE OF WORK:     | NEW TWO-STORY SINGLE FAMILY RESIDENCE WITH<br>ATTACHED TWO-CAR GARAGE AND COVERED PATIO |                                               |
|--------------------|-----------------------------------------------------------------------------------------|-----------------------------------------------|
| OWNER / APPLICANT: | HOUSE TO HOME DEVELOPMENT & DESIG                                                       | N                                             |
| SITE ADDRESS:      | 2245 IVY ROAD<br>OCEANSIDE, CA 92054                                                    |                                               |
| A.P.N.:            | 165-310-43-00 & 165-120-63-00