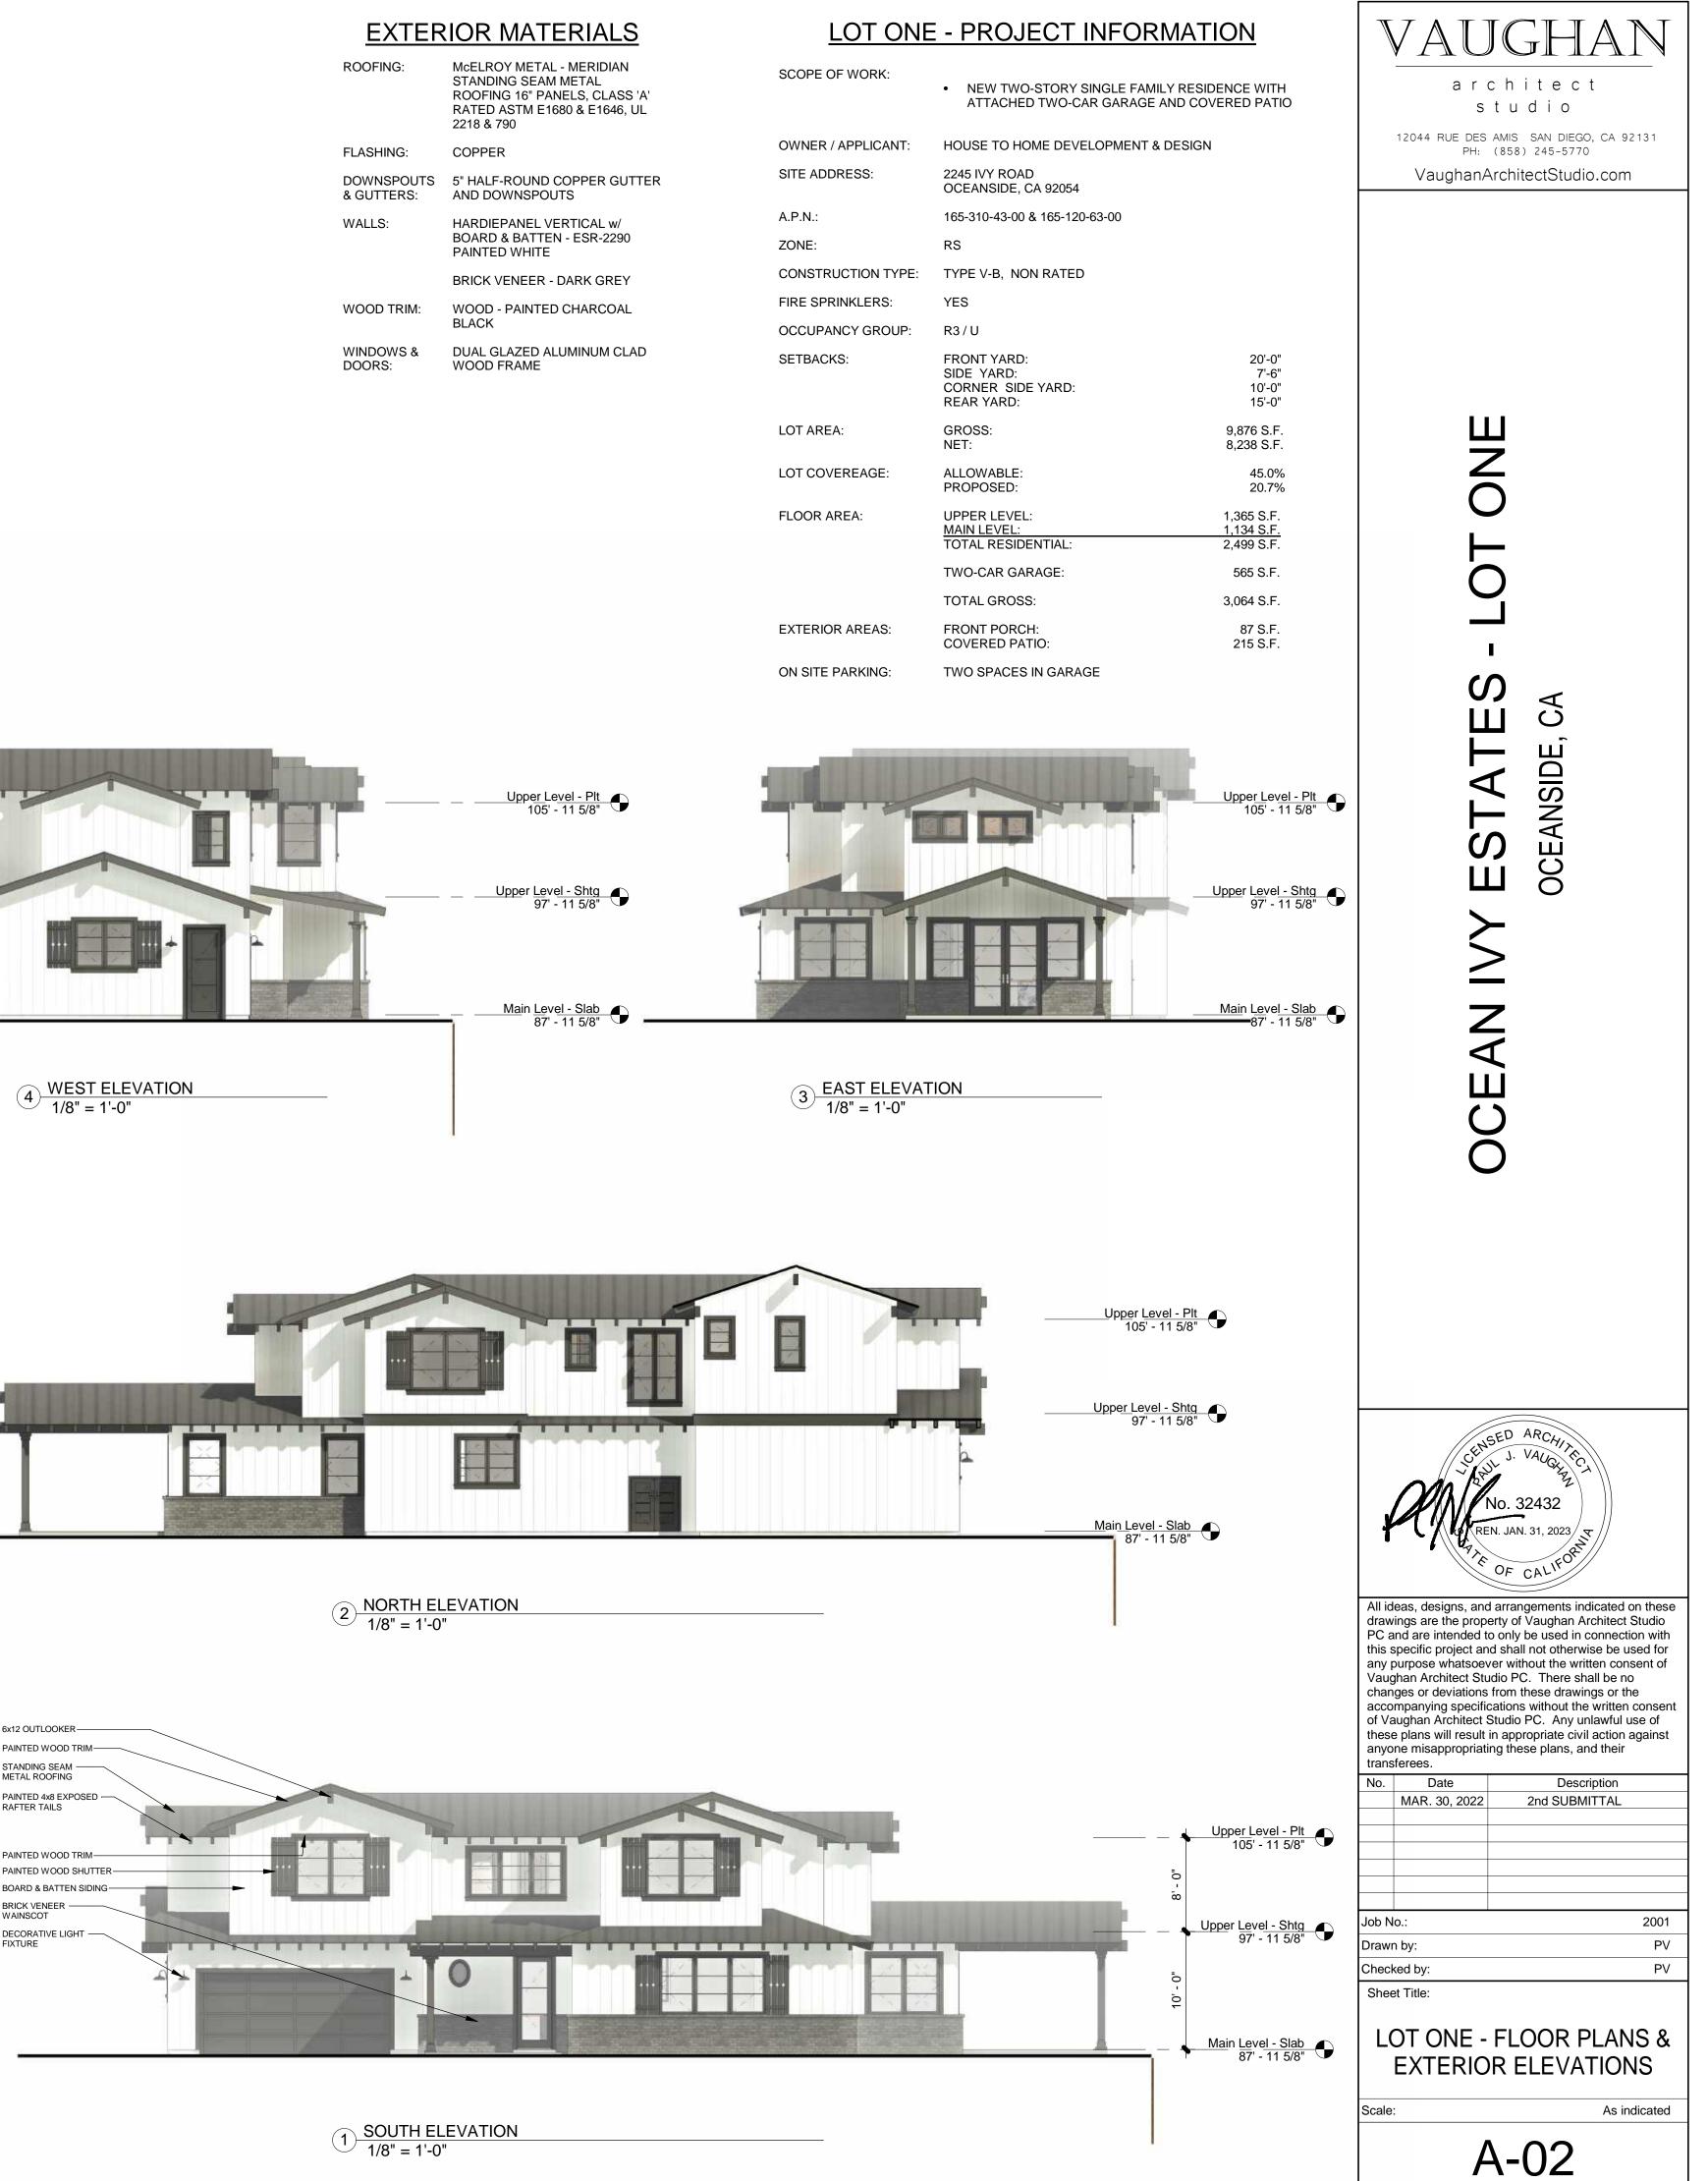

- NEW TWO-STORY SINGLE FAMILY RESIDENCE WITH ATTACHED TWO-CAR GARAGE AND COVERED PATIO
- GROSS: NET: 9,876 S.F. 8,238 S.F. LOT COVEREAGE: ALLOWABLE: 45.0% PROPOSED: 20.7% UPPER LEVEL: 1,365 S.F. MAIN LEVEL: TOTAL RESIDENTIAL: 1,134 S.F. 2,499 S.F. TWO-CAR GARAGE: 565 S.F. TOTAL GROSS: 3,064 S.F. EXTERIOR AREAS: FRONT PORCH: 87 S.F. 215 S.F. COVERED PATIO: