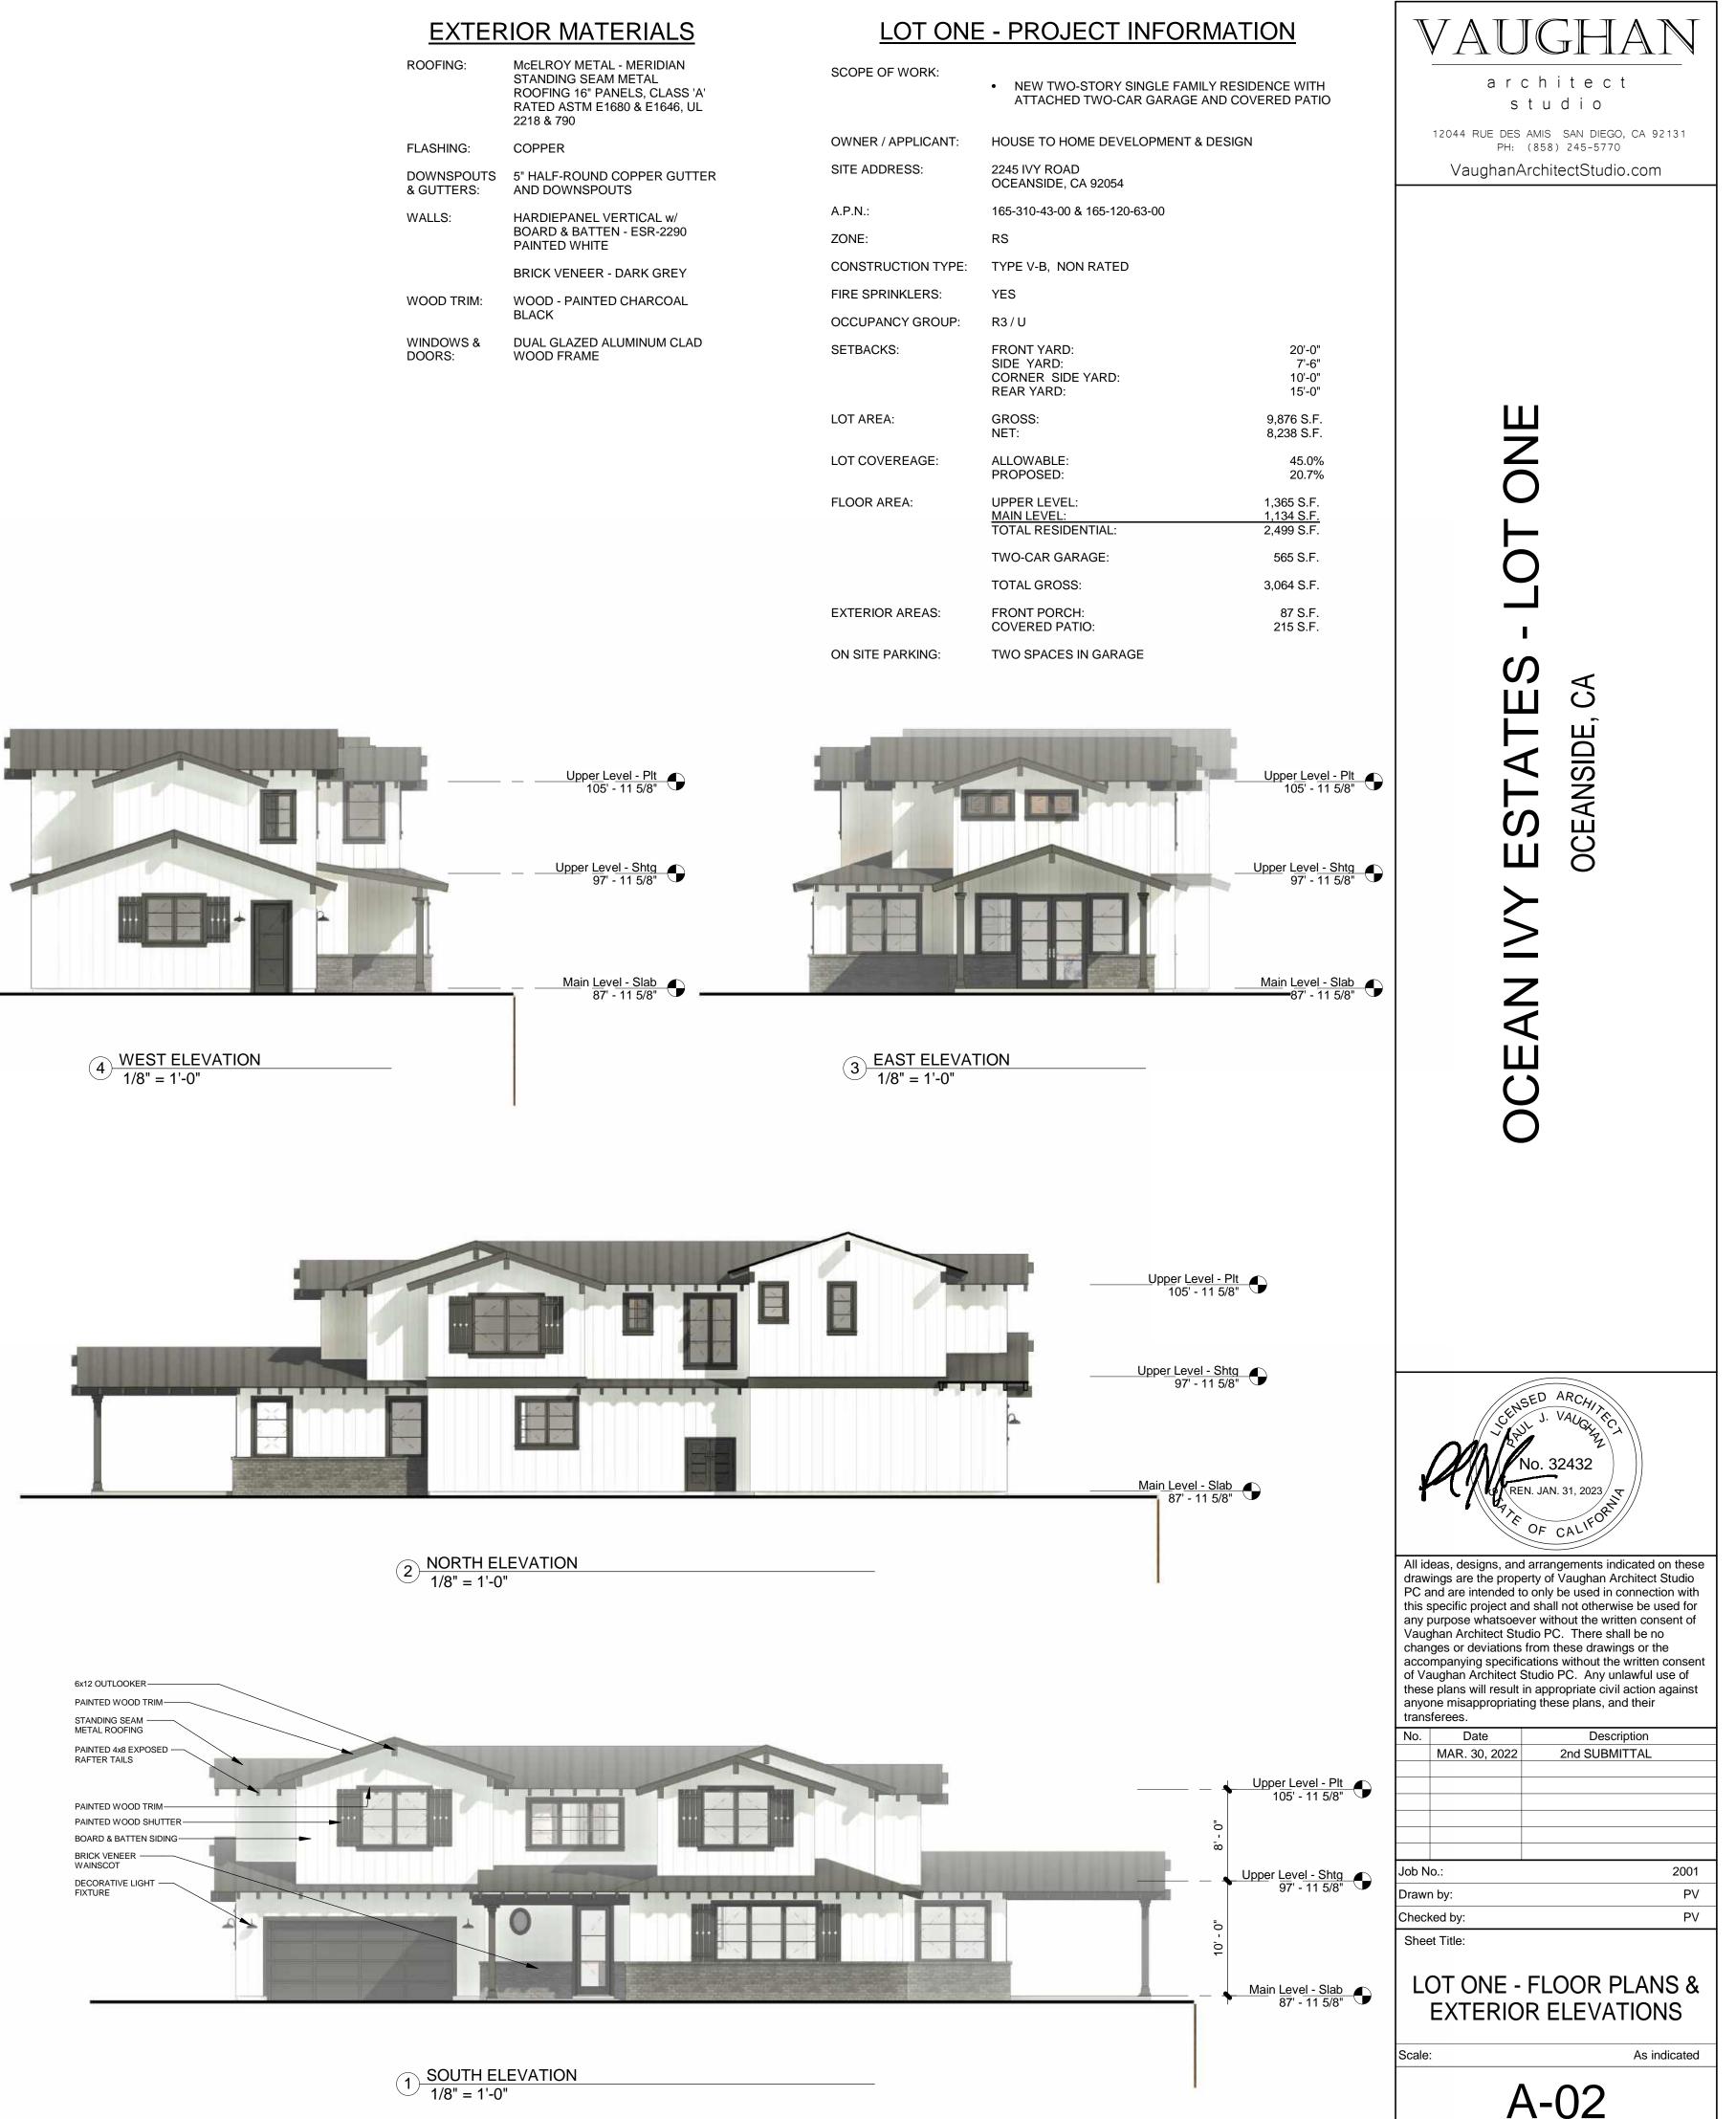

- NEW TWO-STORY SINGLE FAMILY RESIDENCE WITH ATTACHED TWO-CAR GARAGE AND COVERED PATIO
- GROSS: NET: 9,876 S.F. 8,238 S.F. LOT COVEREAGE: ALLOWABLE: 45.0% PROPOSED: 20.7% UPPER LEVEL: 1,365 S.F. MAIN LEVEL: TOTAL RESIDENTIAL: 1,134 S.F. 2,499 S.F. TWO-CAR GARAGE: 565 S.F. TOTAL GROSS: 3,064 S.F. EXTERIOR AREAS: FRONT PORCH: 87 S.F. 215 S.F. COVERED PATIO: