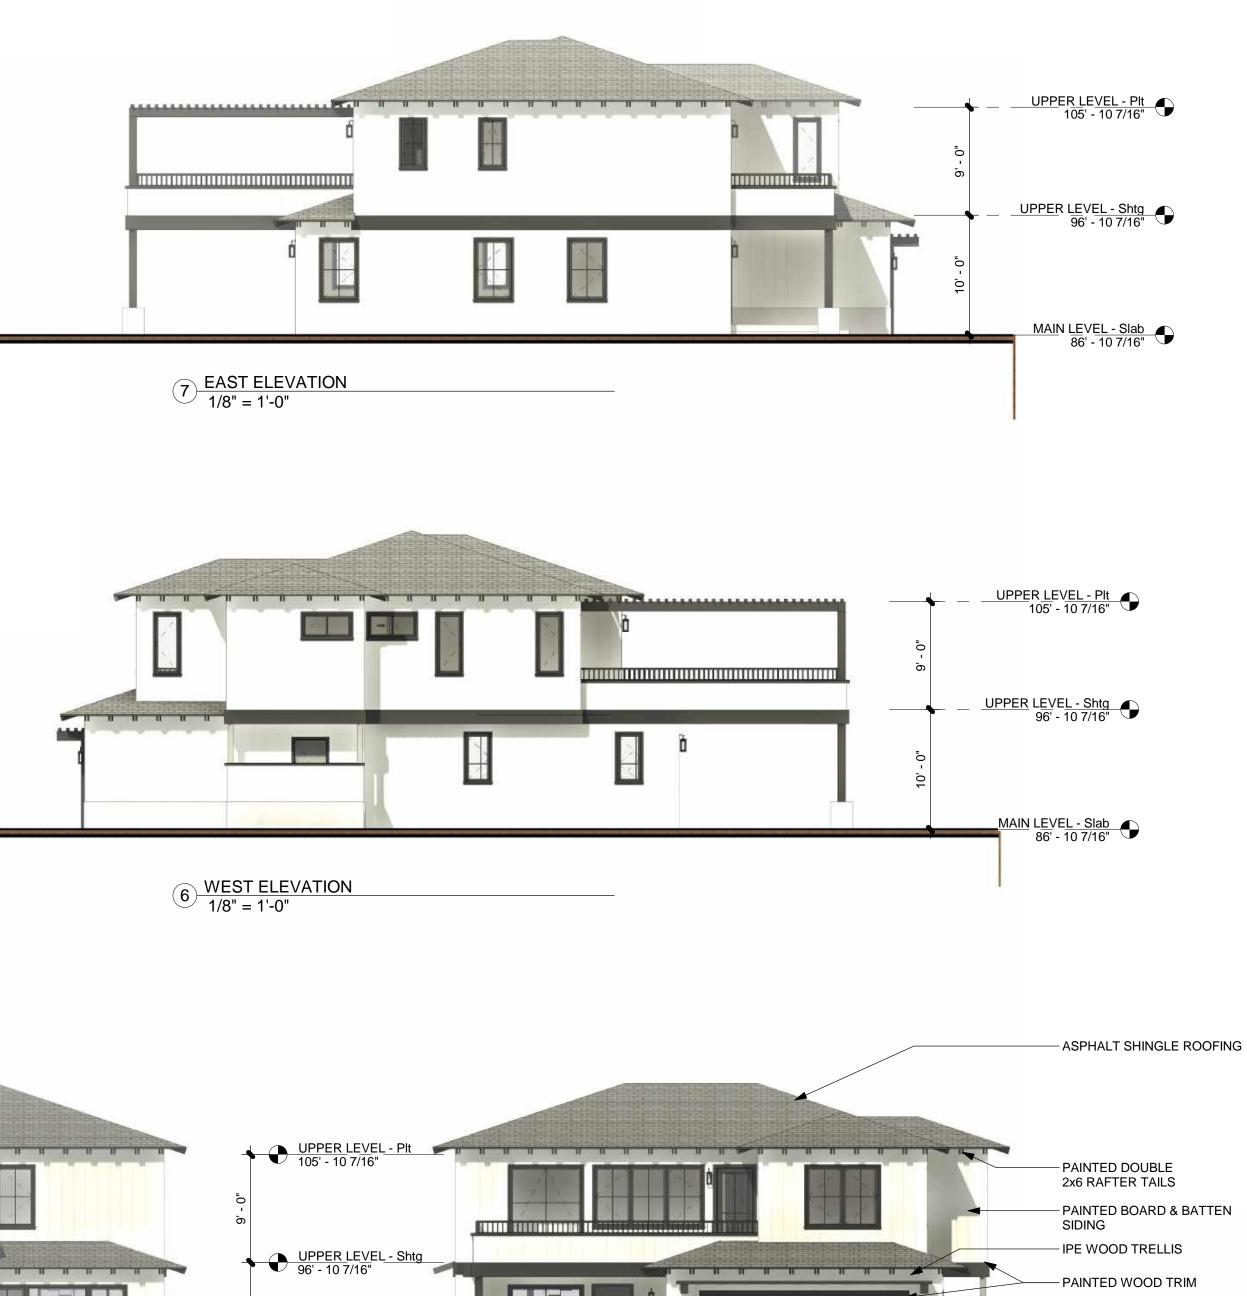

|             |               |               |
|             |               |               |
|             |               |               |
|             |               |               |
| Job N       | 0.:           | 2001          |
| Drawn by:   |               | Author        |
| Checked by: |               | Checker       |
|             |               |               |

| Sheet Title: |                                    |              |
|--------------|------------------------------------|--------------|
| ARCH         | LOT THREE -<br>IITECTRURAL<br>PLAN | SITE         |
| Scale:       |                                    | As indicated |
|              | A-05                               |              |



5 SOUTH ELEVATION 1/8" = 1'-0"

4 NORTH ELEVATION 1/8" = 1'-0"







## - ROOF AT GARAGE BELOW

- IPE WOOD TRELLIS OVER

# - 42" TALL GUARDRAIL

### OWENS CORNING FIBERGLASS BASED ASPHALT SHINGLES -ROOFING: 'OAKRIDGE' PEPPERMILL GREY FLASHING: COPPER DOWNSPOUTS 5" HALF-ROUND COPPER GUTTER AND DOWNSPOUTS & GUTTERS: WALLS: HARDIEPANEL VERTICAL w/ BOARD & BATTEN - ESR-2290 WOOD - PAINTED CHARCOAL WOOD TRIM: BLACK DUAL GLAZED ALUMINUM CLAD WINDOWS &

WOOD FRAME

DOORS:

**EXTERIOR MATERIALS** 

## LOT THREE - PROJECT INFORMATION

| SCOPE OF WORK:     | NEW TWO-STORY SINGLE FAMILY RE<br>ATTACHED TWO-CAR GARAGE AND C |                                               |
|--------------------|-----------------------------------------------------------------|-----------------------------------------------|
| OWNER / APPLICANT: | HOUSE TO HOME DEVELOPMENT & DESI