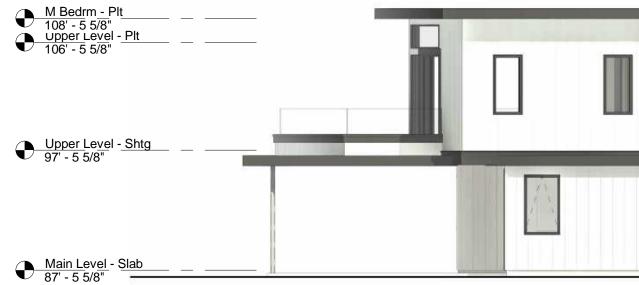

| TWO-CAR GARAGE:                                                                         | 494 S.F.                                      |
|                    | TOTAL GROSS:                                                                            | 2,993 S.F.                                    |
| EXTERIOR AREAS:    | FRONT PORCH:<br>COVERED PATIO:<br>UPPER DECK:                                           | 93 S.F.<br>400 S.F.<br>375 S.F.               |
| ON SITE PARKING:   | TWO SPACES IN GARAGE                                                                    |                                               |





ROOF AT UPPER LEVEL

- ROOF AT GARAGE DOOR

- ROOF AT FRONT PORCH - ROOF AT UPPER LEVEL

- ROOF AT GARAGE DOOR - ROOF AT GARAGE







4 EAST ELEVATION 1/8" = 1'-0"



GAF RUBEROID TORCH PLUS GRANULE FR MEMBRANE ROOFING: COPPER FLASHING: DOWNSPOUTS 5" HALF-ROUND COPPER GUTTER & GUTTERS: AND DOWNSPOUTS HARDIEPANEL VERTICAL w/ BOARD & BATTEN - ESR-2290 WALLS: WOOD TRIM: WOOD - PAINTED CHARCOAL BLACK WINDOWS & DUAL GLAZED ALUMINUM CLAD DOORS: WOOD FRAME

## EXTERIOR MATERIALS

|                       | LOT TWO                              | D - PROJECT INFORMATION                                                                                                  | <u> τα ττα </u> ττα <u>τ</u> τ                                                                                                                                             |
|-----------------------|--------------------------------------|--------------------------------------------------------------