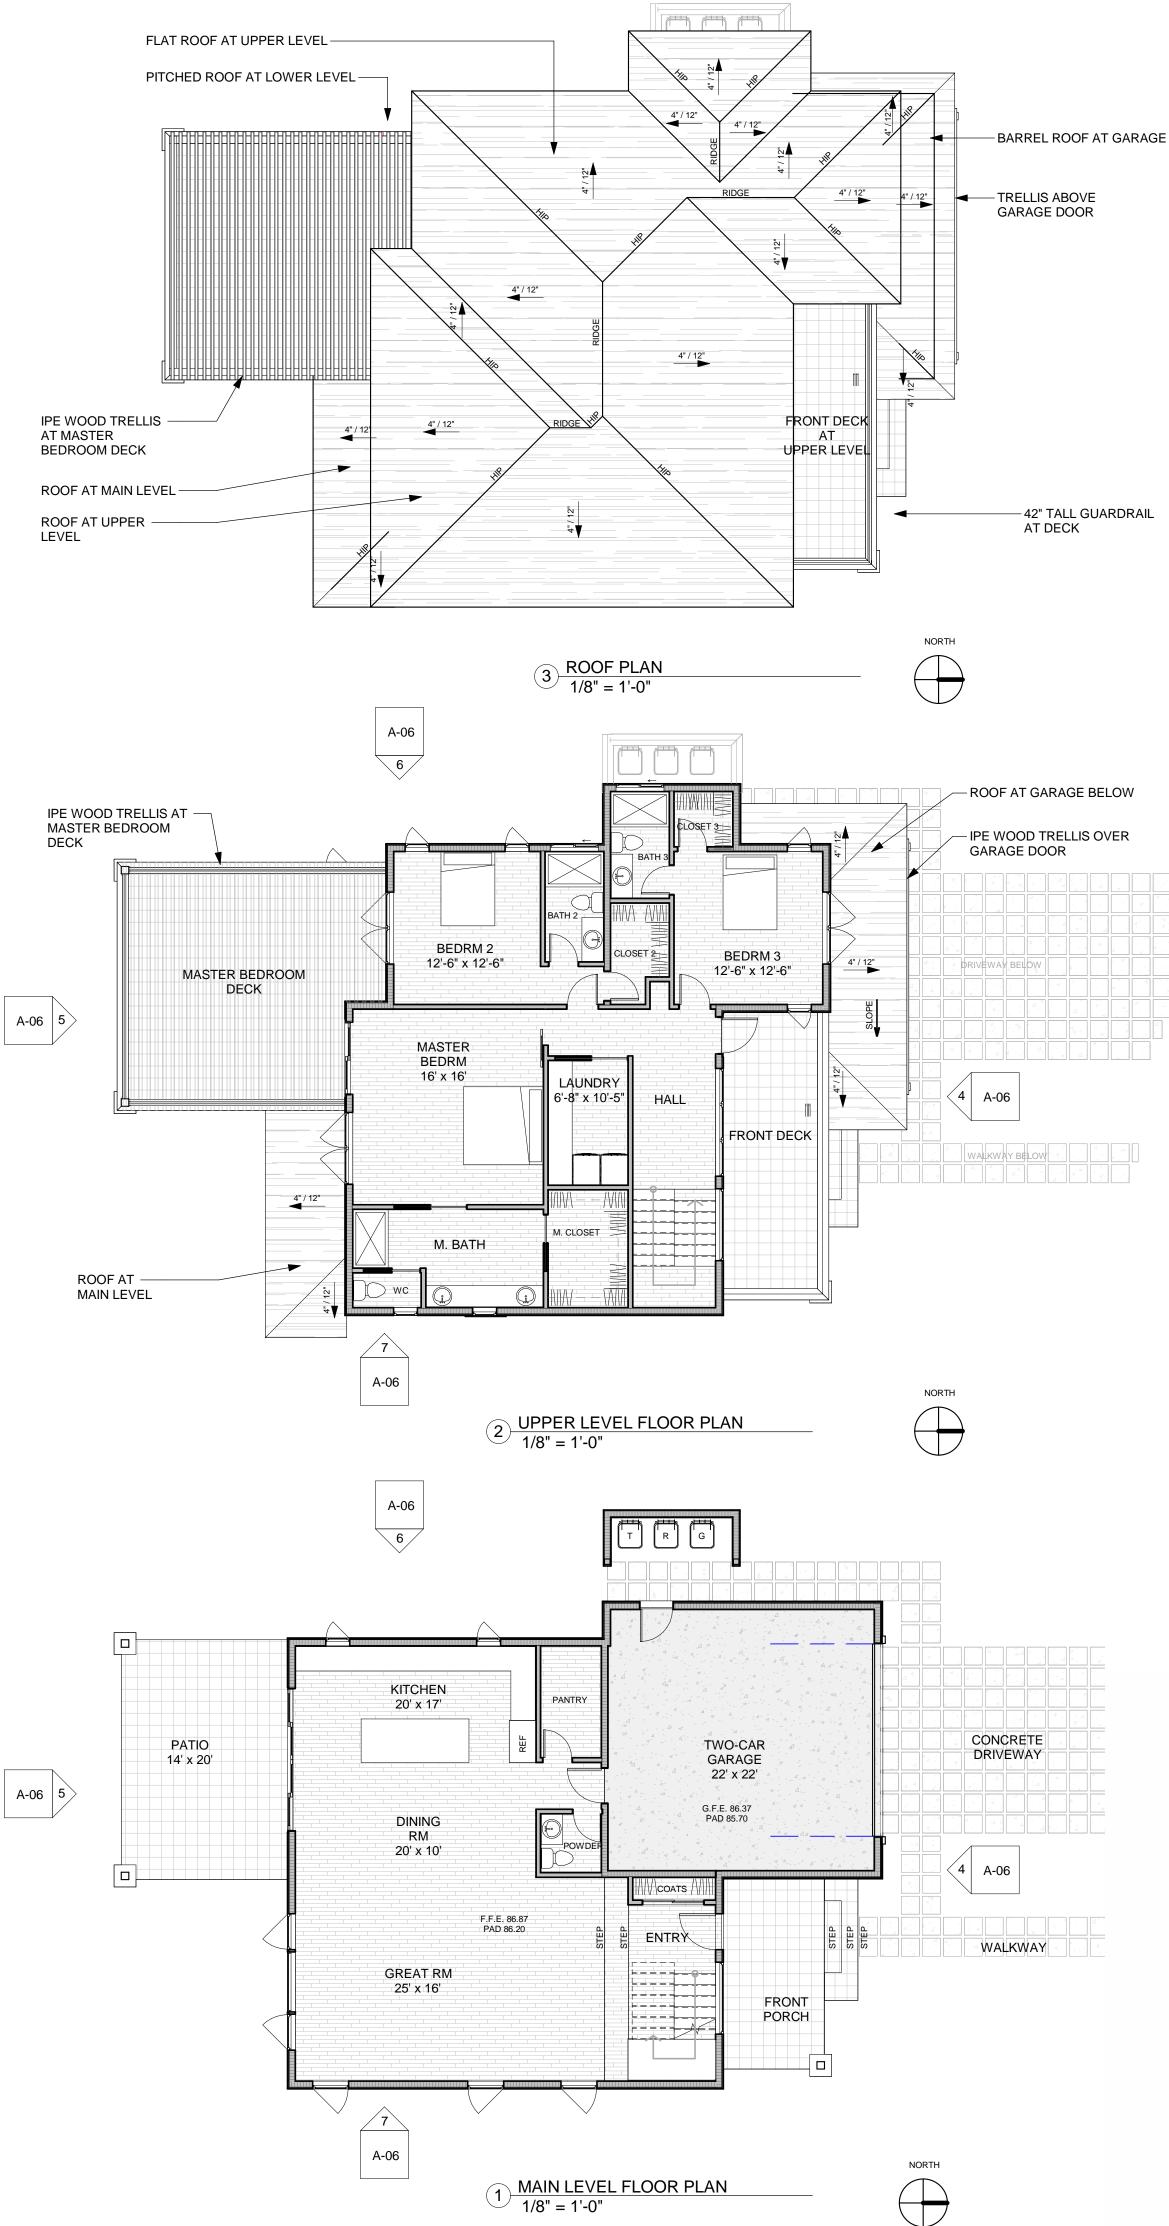

- NEW TWO-STORY SINGLE FAMILY RESIDENCE WITH ATTACHED TWO-CAR GARAGE AND COVERED PATIO
- GROSS: NET: 9,876 S.F. 8,238 S.F. LOT COVEREAGE: ALLOWABLE: 45.0% PROPOSED: 20.7% UPPER LEVEL: 1,365 S.F. MAIN LEVEL: TOTAL RESIDENTIAL: 1,134 S.F. 2,499 S.F. TWO-CAR GARAGE: 565 S.F. TOTAL GROSS: 3,064 S.F. EXTERIOR AREAS: FRONT PORCH: 87 S.F. 215 S.F. COVERED PATIO:

## LOT TWO

TWO SPACES IN GARAGE

- NEW TWO-STORY SINGLE FAMILY RESIDENCE WITH ATTACHED TWO-CAR GARAGE AND COVERED PATIO
- GROSS: NET: 11,633 S.F. 10,252 S.F. ALLOWABLE: 45.0% PROPOSED: 16.8% UPPER LEVEL: 1,245 S.F. MAIN LEVEL: TOTAL RESIDENTIAL: 1,254 S.F. 2,499 S.F. TWO-CAR GARAGE: 494 S.F. TOTAL GROSS: 2,993 S.F. FRONT PORCH: 93 S.F. COVERED PATIO: 400 S.F. 375 S.F. UPPER DECK:

## LOT THREE

 NEW TWO-STORY SINGLE FAMILY RESIDENCE WITH ATTACHED TWO-CAR GARAGE AND COVERED PATIO GROSS: NET: 10,394 S.F. 8,941 S.F. ALLOWABLE: 45.0% PROPOSED: 18.8% UPPER LEVEL: 1,346 S.F. 1,152 S.F. MAIN LEVEL: TOTAL RESIDENTIAL: 2,498 S.F. TWO-CAR GARAGE: 519 S.F. TOTAL GROSS: 3,017 S.F. FRONT PORCH: 137 S.F. COVERED PATIO: 280 S.F. 414 S.F. UPPER DECK:

## LOT FOUR

| SCOPE OF WORK:   | NEW TWO-STORY SINGLE FAMILY RESIDENCE WITH<br>ATTACHED TWO-CAR GARAGE AND COVERED PATIO |                                               |
|------------------|-----------------------------------------------------------------------------------------|-----------------------------------------------|
| LOT AREA:        | GROSS:<br>NET:                                                                          | 10,761 S.F.<br>9,610 S.F.                     |
| LOT COVEREAGE:   | ALLOWABLE:<br>PROPOSED:                                                                 | 45.0%<br>18.3%                                |
| FLOOR AREA:      | UPPER LEVEL:<br><u>MAIN LEVEL:</u><br>TOTAL RESIDENTIAL:                                | 1,227 S.F.<br><u>1,273 S.F.</u><br>2,500 S.F. |
|                  | TWO-CAR GARAGE:                                                                         | 533 S.F.                                      |
|                  | TOTAL GROSS:                                                                            | 3,033 S.F.                                    |
| EXTERIOR AREAS:  | FRONT PORCH:<br>COVERED PATIO:<br>UPPER DECK:                                           | 97 S.F.<br>204 S.F.<br>198 S.F.               |
| ON SITE PARKING: | TWO SPACES IN GARAGE                                                                    |                                               |
|                  | LOT FIVE                                                                                |                                               |
| SCOPE OF WORK:   | OPEN SPACE                                                                              |                                               |
| LOT AREA:        | GROSS:                                                                                  | 33,147 S.F.                                   |
| LOT COVEREAGE:   | ALLOWABLE:                                                                              | 45.0%                                         |