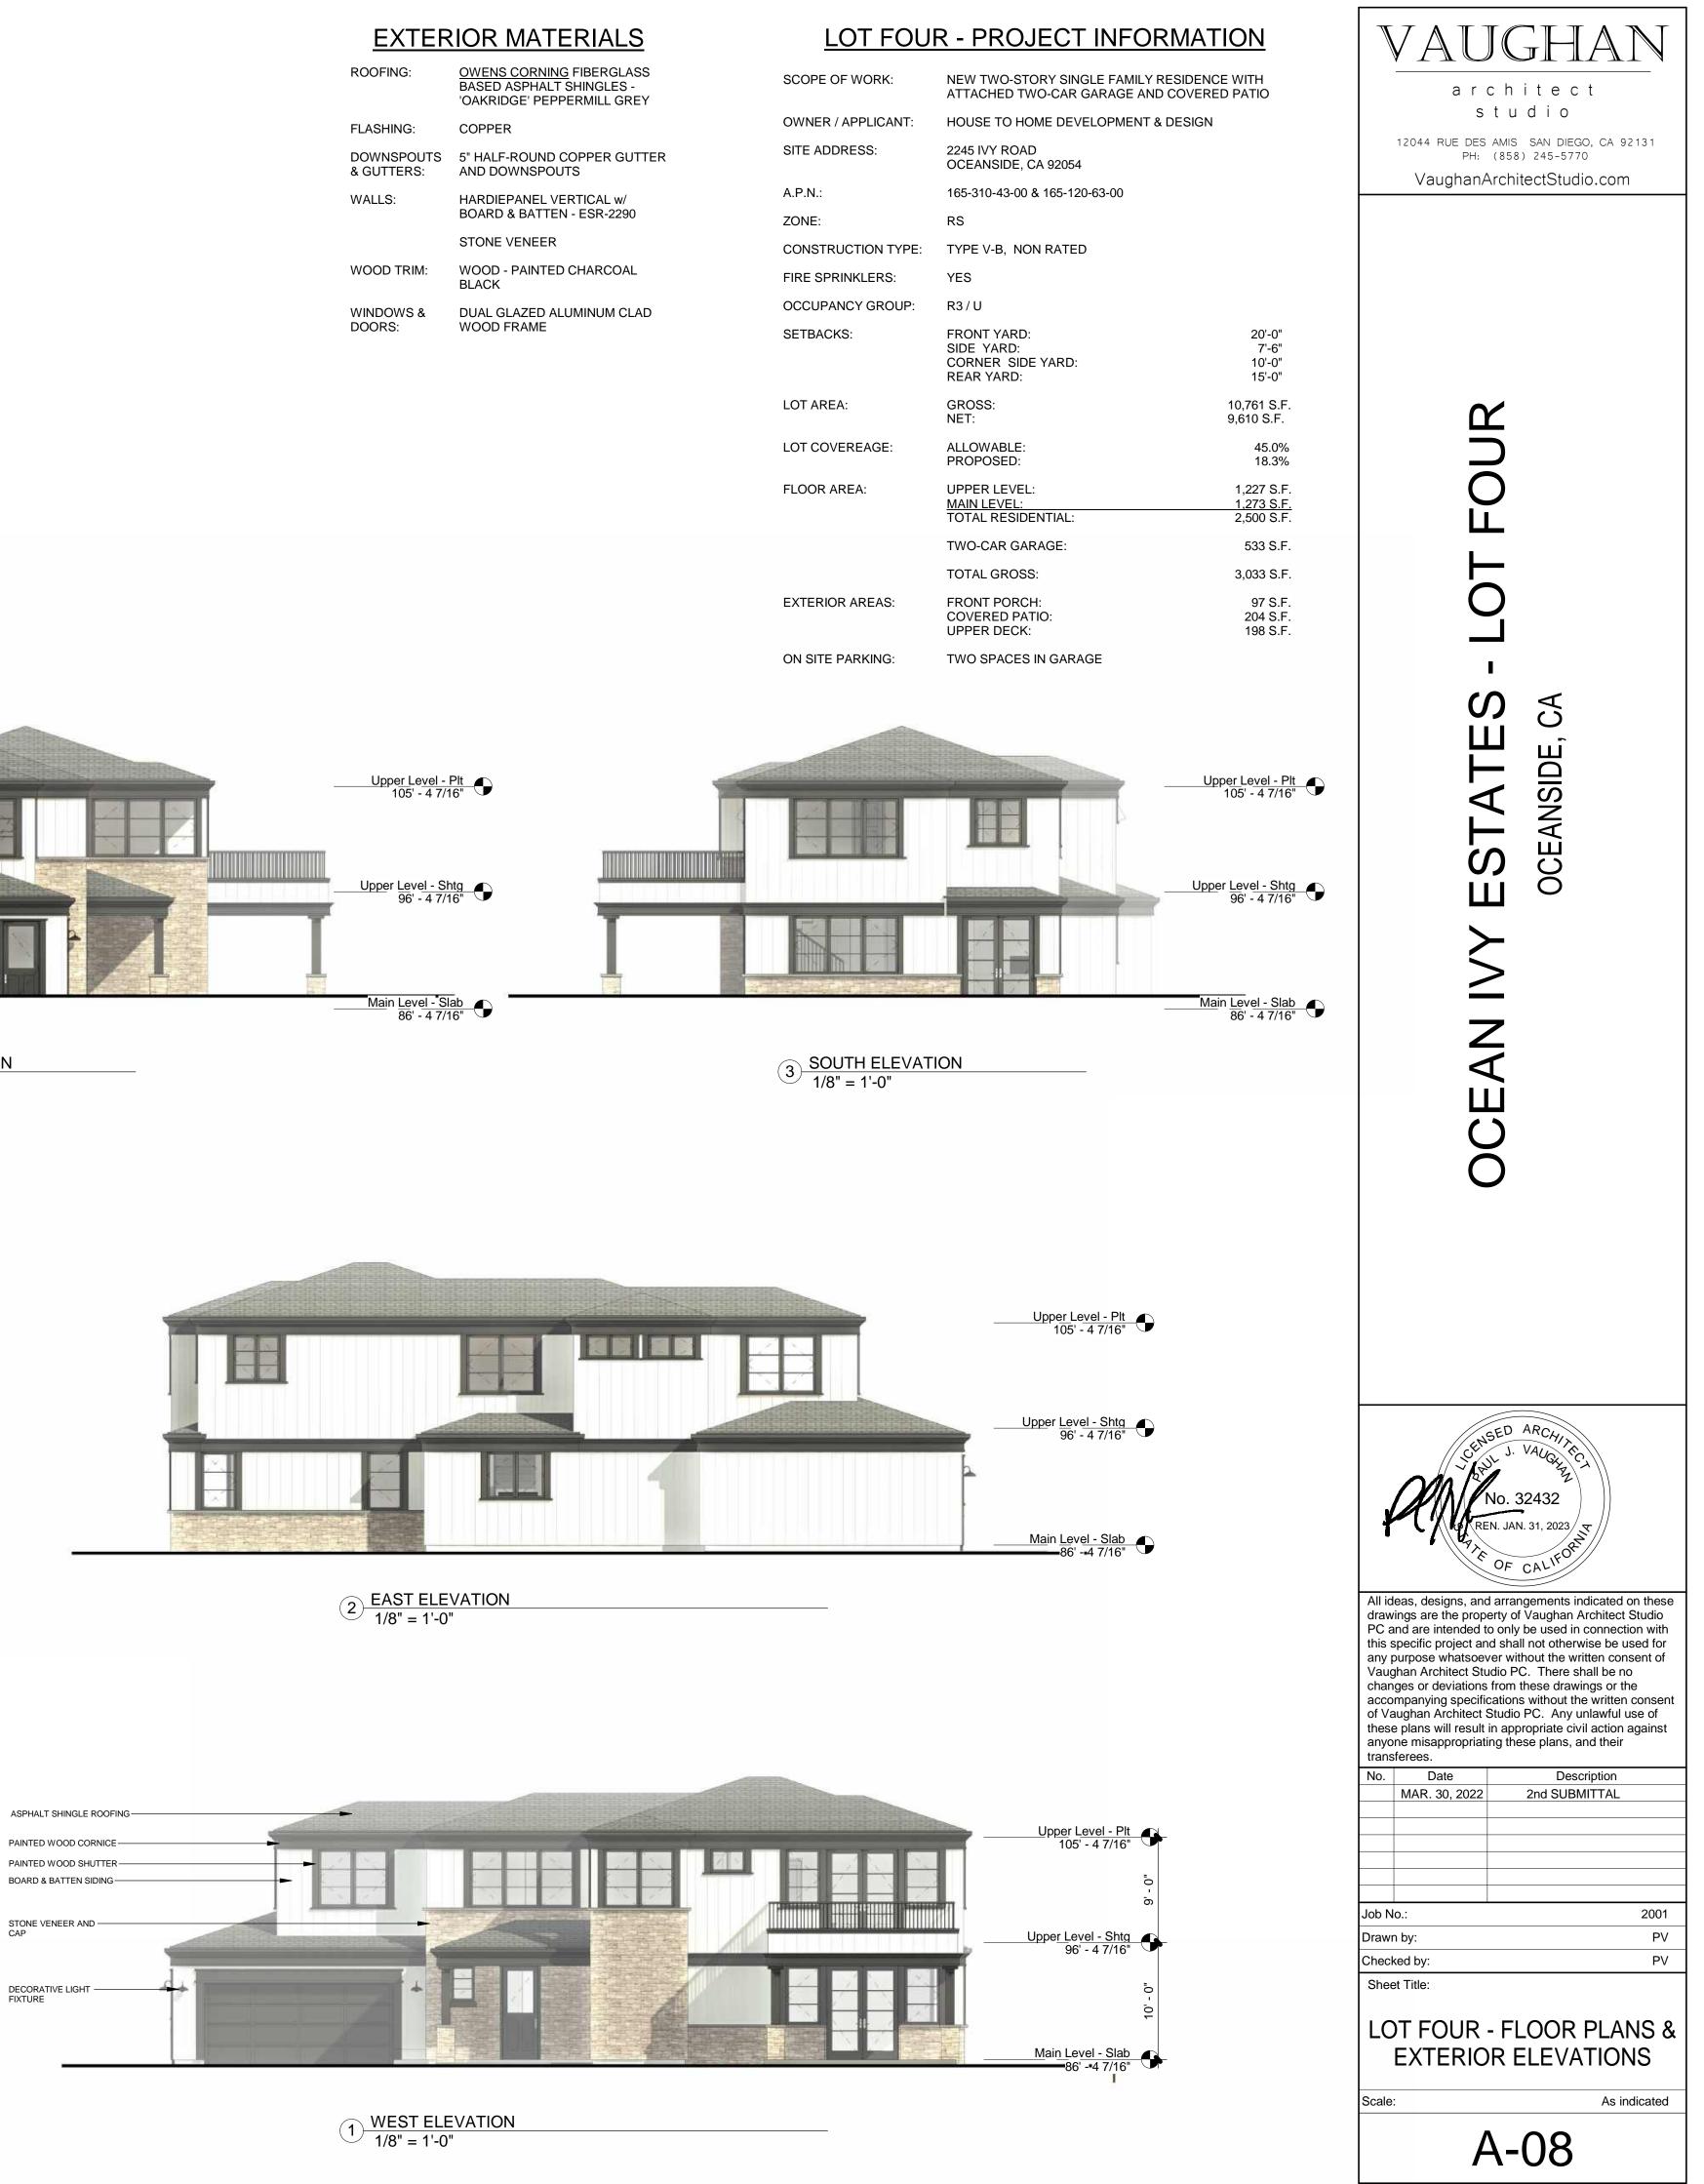

## LOT FOUR

| SCOPE OF WORK:   | NEW TWO-STORY SINGLE FAMILY RESIDENCE WITH<br>ATTACHED TWO-CAR GARAGE AND COVERED PATIO |                                               |
|------------------|-----------------------------------------------------------------------------------------|-----------------------------------------------|
| LOT AREA:        | GROSS:<br>NET:                                                                          | 10,761 S.F.<br>9,610 S.F.                     |
| LOT COVEREAGE:   | ALLOWABLE:<br>PROPOSED:                                                                 | 45.0%<br>18.3%                                |
| FLOOR AREA:      | UPPER LEVEL:<br><u>MAIN LEVEL:</u><br>TOTAL RESIDENTIAL:                                | 1,227 S.F.<br><u>1,273 S.F.</u><br>2,500 S.F. |
|                  | TWO-CAR GARAGE:                                                                         | 533 S.F.                                      |
|                  | TOTAL GROSS:                                                                            | 3,033 S.F.                                    |
| EXTERIOR AREAS:  | FRONT PORCH:<br>COVERED PATIO:<br>UPPER DECK:                                           | 97 S.F.<br>204 S.F.<br>198 S.F.               |
| ON SITE PARKING: | TWO SPACES IN GARAGE                                                                    |                                               |
|                  | LOT FIVE                                                                                |                                               |
| SCOPE OF WORK:   | OPEN SPACE                                                                              |                                               |
| LOT AREA:        | GROSS:                                                                                  | 33,147 S.F.                                   |
| LOT COVEREAGE:   | ALLOWABLE:                                                                              | 45.0%                                         |