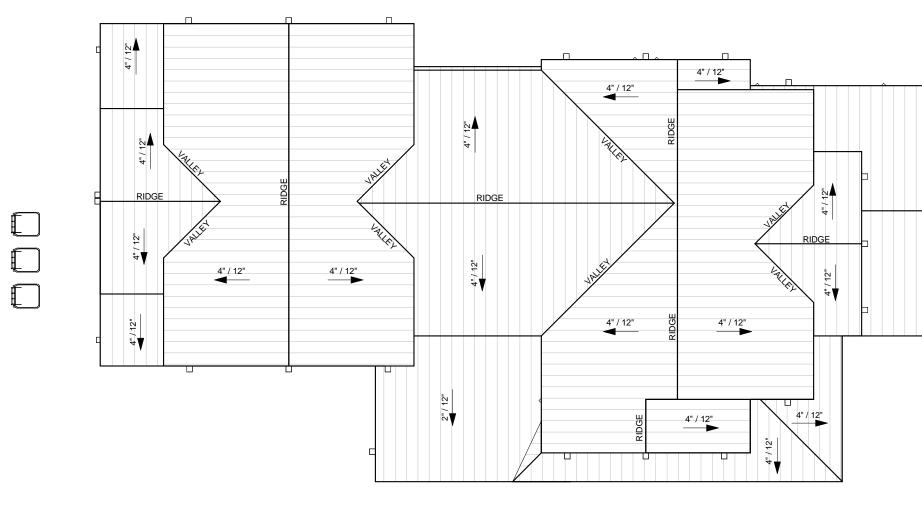

- NEW TWO-STORY SINGLE FAMILY RESIDENCE WITH ATTACHED TWO-CAR GARAGE AND COVERED PATIO
- GROSS: NET: 9,876 S.F. 8,238 S.F. LOT COVEREAGE: ALLOWABLE: 45.0% PROPOSED: 20.7% UPPER LEVEL: 1,365 S.F. MAIN LEVEL: TOTAL RESIDENTIAL: 1,134 S.F. 2,499 S.F. TWO-CAR GARAGE: 565 S.F. TOTAL GROSS: 3,064 S.F. EXTERIOR AREAS: FRONT PORCH: 87 S.F. 215 S.F. COVERED PATIO: