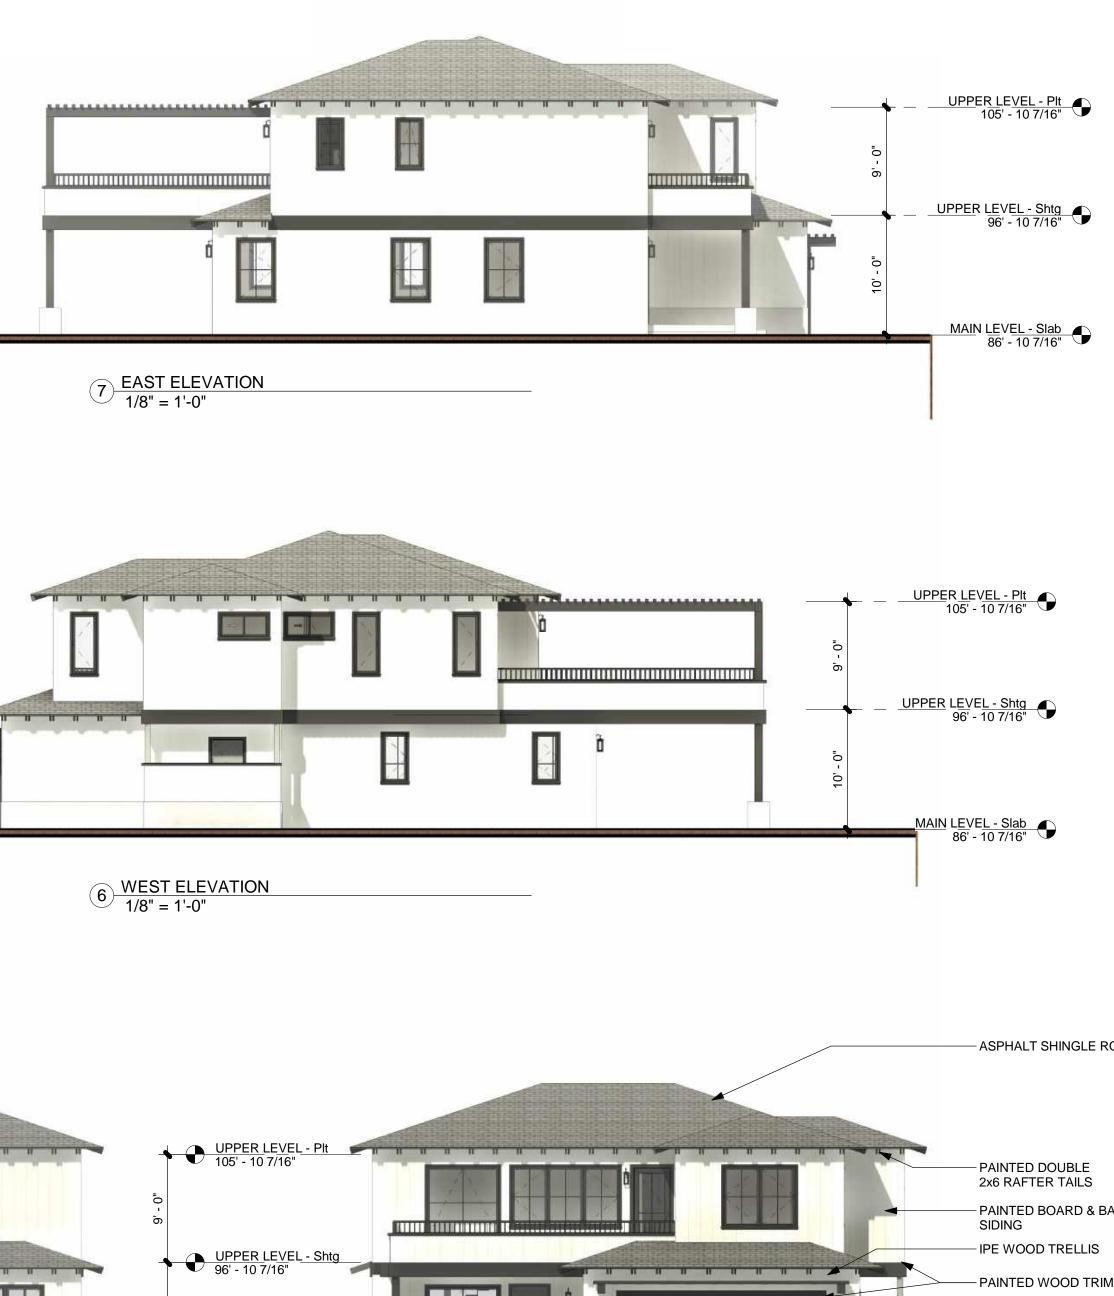

|               |               |
|             |               |               |
|             |               |               |
|             |               |               |
| Job N       | 0.:           | 2001          |
| Drawn by:   |               | Author        |
| Checked by: |               | Checker       |
|             |               |               |

| Sheet Title: |                                    |              |
|--------------|------------------------------------|--------------|
| ARCH         | LOT THREE -<br>IITECTRURAL<br>PLAN | SITE         |
| Scale:       |                                    | As indicated |
|              | A-05                               |              |



5 SOUTH ELEVATION 1/8" = 1'-0"

4 NORTH ELEVATION 1/8" = 1'-0"







## - ROOF AT GARAGE BELOW

- IPE WOOD TRELLIS OVER

# - 42" TALL GUARDRAIL

### OWENS CORNING FIBERGLASS BASED ASPHALT SHINGLES -ROOFING: 'OAKRIDGE' PEPPERMILL GREY FLASHING: COPPER DOWNSPOUTS 5" HALF-ROUND COPPER GUTTER AND DOWNSPOUTS & GUTTERS: WALLS: HARDIEPANEL VERTICAL w/ BOARD & BATTEN - ESR-2290 WOOD - PAINTED CHARCOAL WOOD TRIM: BLACK DUAL GLAZED ALUMINUM CLAD WINDOWS &

WOOD FRAME

DOORS:

**EXTERIOR MATERIALS** 

## LOT THREE - PROJECT INFORMATION

| SCOPE OF WORK:     | NEW TWO-STORY SINGLE FAMILY RE<br>ATTACHED TWO-CAR GARAGE AND C |                                               |
|--------------------|-----------------------------------------------------------------|-----------------------------------------------|
| OWNER / APPLICANT: | HOUSE TO HOME DEVELOPMENT & DESI