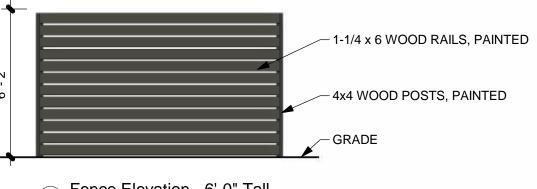

TOTAL RESIDENTIAL:        | 1,346 S.F.<br><u>1,152 S.F.</u><br>2,498 S.F. |
|                    | TWO-CAR GARAGE:                                                 | 519 S.F.                                      |
|                    | TOTAL GROSS:                                                    | 3,017 S.F.                                    |
| EXTERIOR AREAS:    | FRONT PORCH:<br>COVERED PATIO:<br>UPPER DECK:                   | 137 S.F.<br>280 S.F.<br>414 S.F.              |
| ON SITE PARKING:   | TWO SPACES IN GARAGE                                            |                                               |

- IPE WOOD GARAGE DOOR - CONCRETE BASE



A-06

VAUGHAN

architect

studio

12044 RUE DES AMIS SAN DIEGO, CA 92131



ASPHALT SHINGLE ROOFING



BOARD AND BATTEN WALL SIDING



2 Fence Elevation - 6'-0" Tall 1/4" = 1'-0"



STONE VENEER WATERTABLE

## EXTERIOR MATERIALS

| ROOFING:                 | <u>OWENS CORNING</u> FIBERGLASS<br>BASED ASPHALT SHINGLES -<br>'OAKRIDGE' PEPPERMILL GREY |
|--------------------------|-------------------------------------------------------------------------------------------|
| FLASHING:                | COPPER                                                                                    |
| DOWNSPOUTS<br>& GUTTERS: | 5" HALF-ROUND COPPER GUTTER<br>AND DOWNSPOUTS                                             |
| WALLS:                   | HARDIEPANEL VERTICAL w/<br>BOARD & BATTEN - ESR-2290                                      |
|                          | STONE VENEER