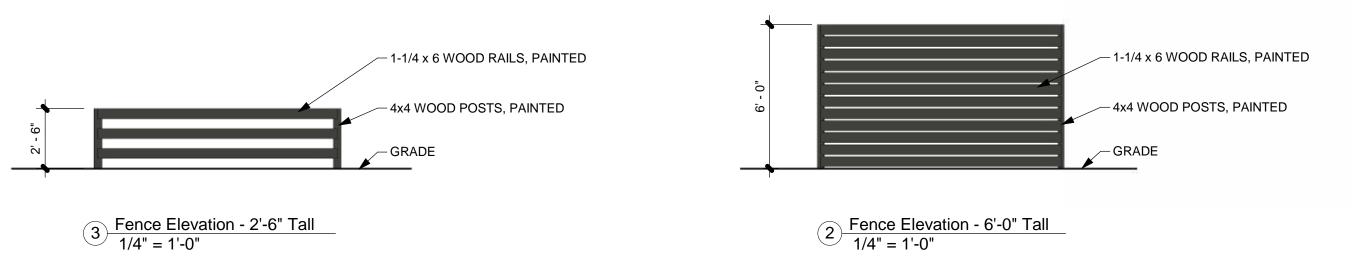

|                                                                                                                          | EXTERIOR ELEVATIONS                                                                                                                                                        |
| and the second second |                                      |                                                                                                                          |                                                                                                                                                                            |

As indicated

A-04

Scale:

 $1 \frac{\text{NORTH ELEVATION}}{1/8" = 1'-0"}$ 



ASPHALT SHINGLE ROOFING















### EXTERIOR MATERIALS

| ROOFING:                 | <u>OWENS CORNING</u> FIBERGLASS<br>BASED ASPHALT SHINGLES -<br>'OAKRIDGE' PEPPERMILL GREY |
|--------------------------|-------------------------------------------------------------------------------------------|
| FLASHING:                | COPPER                                                                                    |
| DOWNSPOUTS<br>& GUTTERS: | 5" HALF-ROUND COPPER GUTTER<br>AND DOWNSPOUTS                                             |
| WALLS:                   | HARDIEPANEL VERTICAL w/<br>BOARD & BATTEN - ESR-2290                                      |
| WOOD TRIM:               | WOOD - PAINTED CHARCOAL<br>BLACK                                                          |
| WINDOWS & DOORS:         | DUAL GLAZ