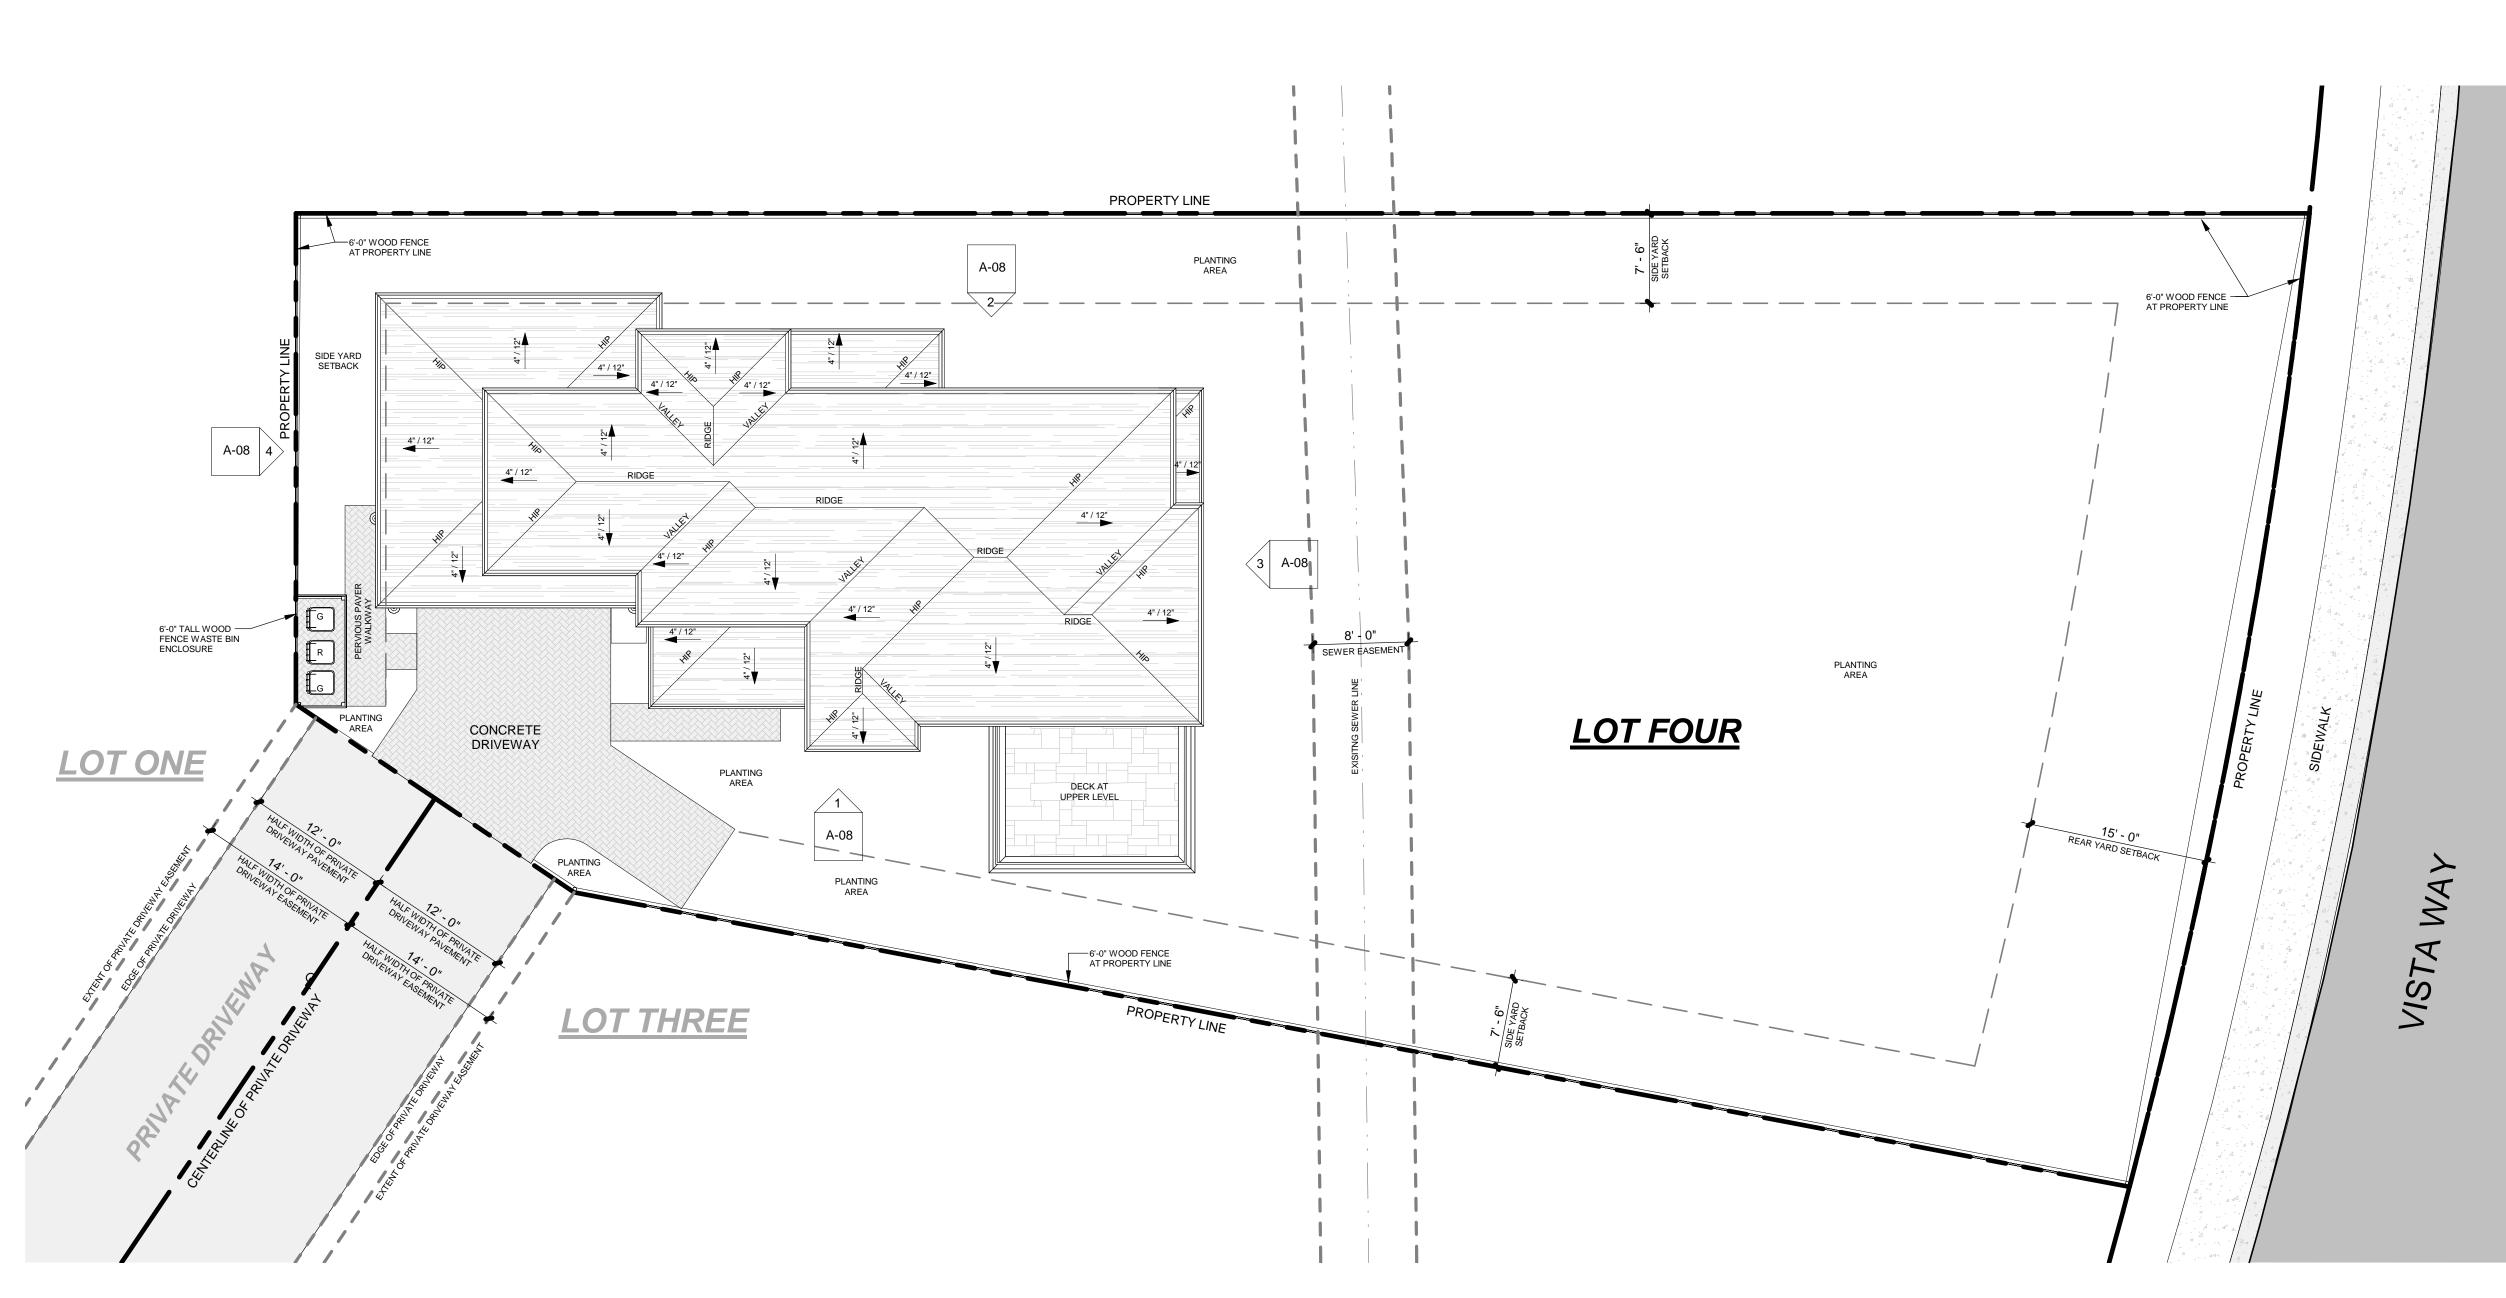

## LOT FOUR

| SCOPE OF WORK:   | NEW TWO-STORY SINGLE FAMILY RESIDENCE WITH<br>ATTACHED TWO-CAR GARAGE AND COVERED PATIO |                                               |
|------------------|-----------------------------------------------------------------------------------------|-----------------------------------------------|
| LOT AREA:        | GROSS:<br>NET:                                                                          | 10,761 S.F.<br>9,610 S.F.                     |
| LOT COVEREAGE:   | ALLOWABLE:<br>PROPOSED:                                                                 | 45.0%<br>18.3%                                |
| FLOOR AREA:      | UPPER LEVEL:<br><u>MAIN LEVEL:</u><br>TOTAL RESIDENTIAL:                                | 1,227 S.F.<br><u>1,273 S.F.</u><br>2,500 S.F. |
|                  | TWO-CAR GARAGE:                                                                         | 533 S.F.                                      |
|                  | TOTAL GROSS:                                                                            | 3,033 S.F.                                    |
| EXTERIOR AREAS:  | FRONT PORCH:<br>COVERED PATIO:<br>UPPER DECK:                                           | 97 S.F.<br>204 S.F.<br>198 S.F.               |
| ON SITE PARKING: | TWO SPACES IN GARAGE                                                                    |                                               |
|                  | LOT FIVE                                                                                |                                               |
| SCOPE OF WORK:   | OPEN SPACE                                                                              |                                               |
| LOT AREA:        | GROSS:                                                                                  | 33,147 S.F.                                   |
| LOT COVEREAGE:   | ALLOWABLE:                                                                              | 45.0%                                         |