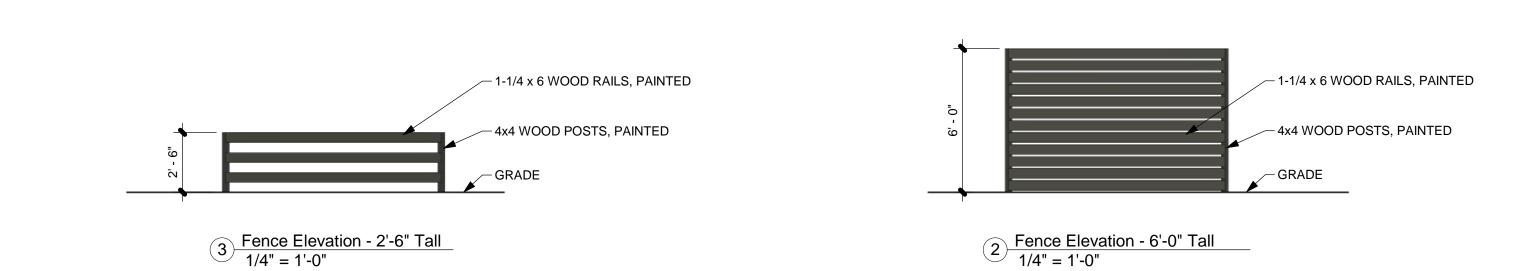

| Scale: As indicated                                                                                                                                                                                                                                                                                                                                                                                                                                                         |

VICINITY MAP



STANDING SEAM METAL ROOFING









## EXTERIOR MATERIALS

| ROOFING:                 | McELROY METAL - MERIDIAN<br>STANDING SEAM METAL<br>ROOFING 16" PANELS, CLASS 'A'<br>RATED ASTM E1680 & E1646, UL<br>2218 & 790 |
|--------------------------|--------------------------------------------------------------------------------------------------------------------------------|
| FLASHING:                | COPPER                                                                                                                         |
| DOWNSPOUTS<br>& GUTTERS: | 5" HALF-ROUND COPPER GUTTER<br>AND DOWNSPOUTS                                                                                  |
| WALLS:                   | HARDIEPANEL VERTICAL w/<br>BOARD & BATTEN - ESR-2290<br>PAINTED WHITE