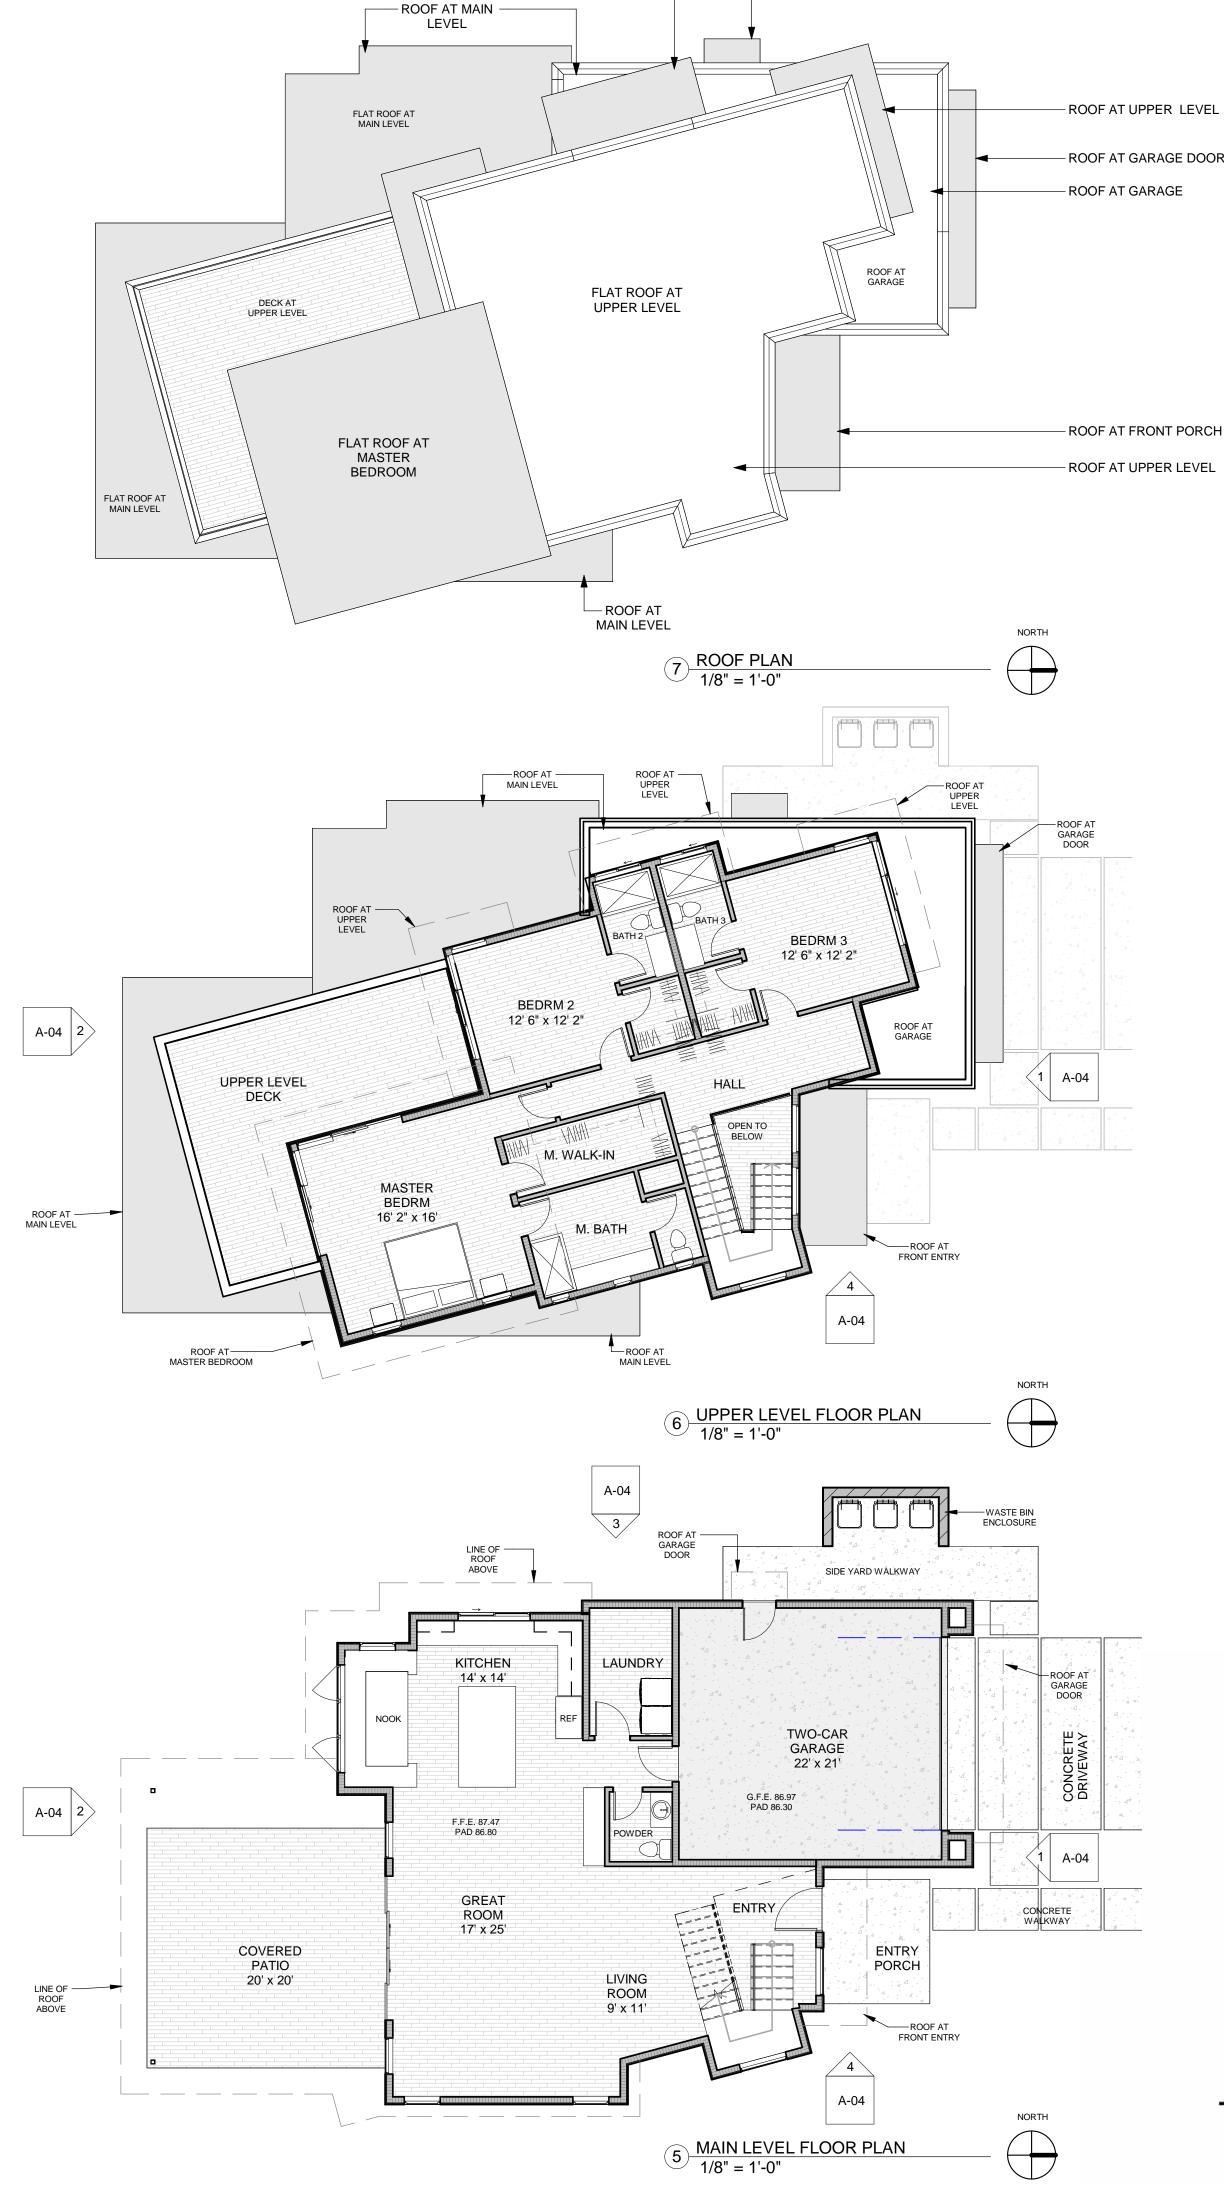

## LOT TWO

TWO SPACES IN GARAGE

- NEW TWO-STORY SINGLE FAMILY RESIDENCE WITH ATTACHED TWO-CAR GARAGE AND COVERED PATIO
- GROSS: NET: 11,633 S.F. 10,252 S.F. ALLOWABLE: 45.0% PROPOSED: 16.8% UPPER LEVEL: 1,245 S.F. MAIN LEVEL: TOTAL RESIDENTIAL: 1,254 S.F. 2,499 S.F. TWO-CAR GARAGE: 494 S.F. TOTAL GROSS: 2,993 S.F. FRONT PORCH: 93 S.F. COVERED PATIO: 400 S.F. 375 S.F. UPPER DECK: