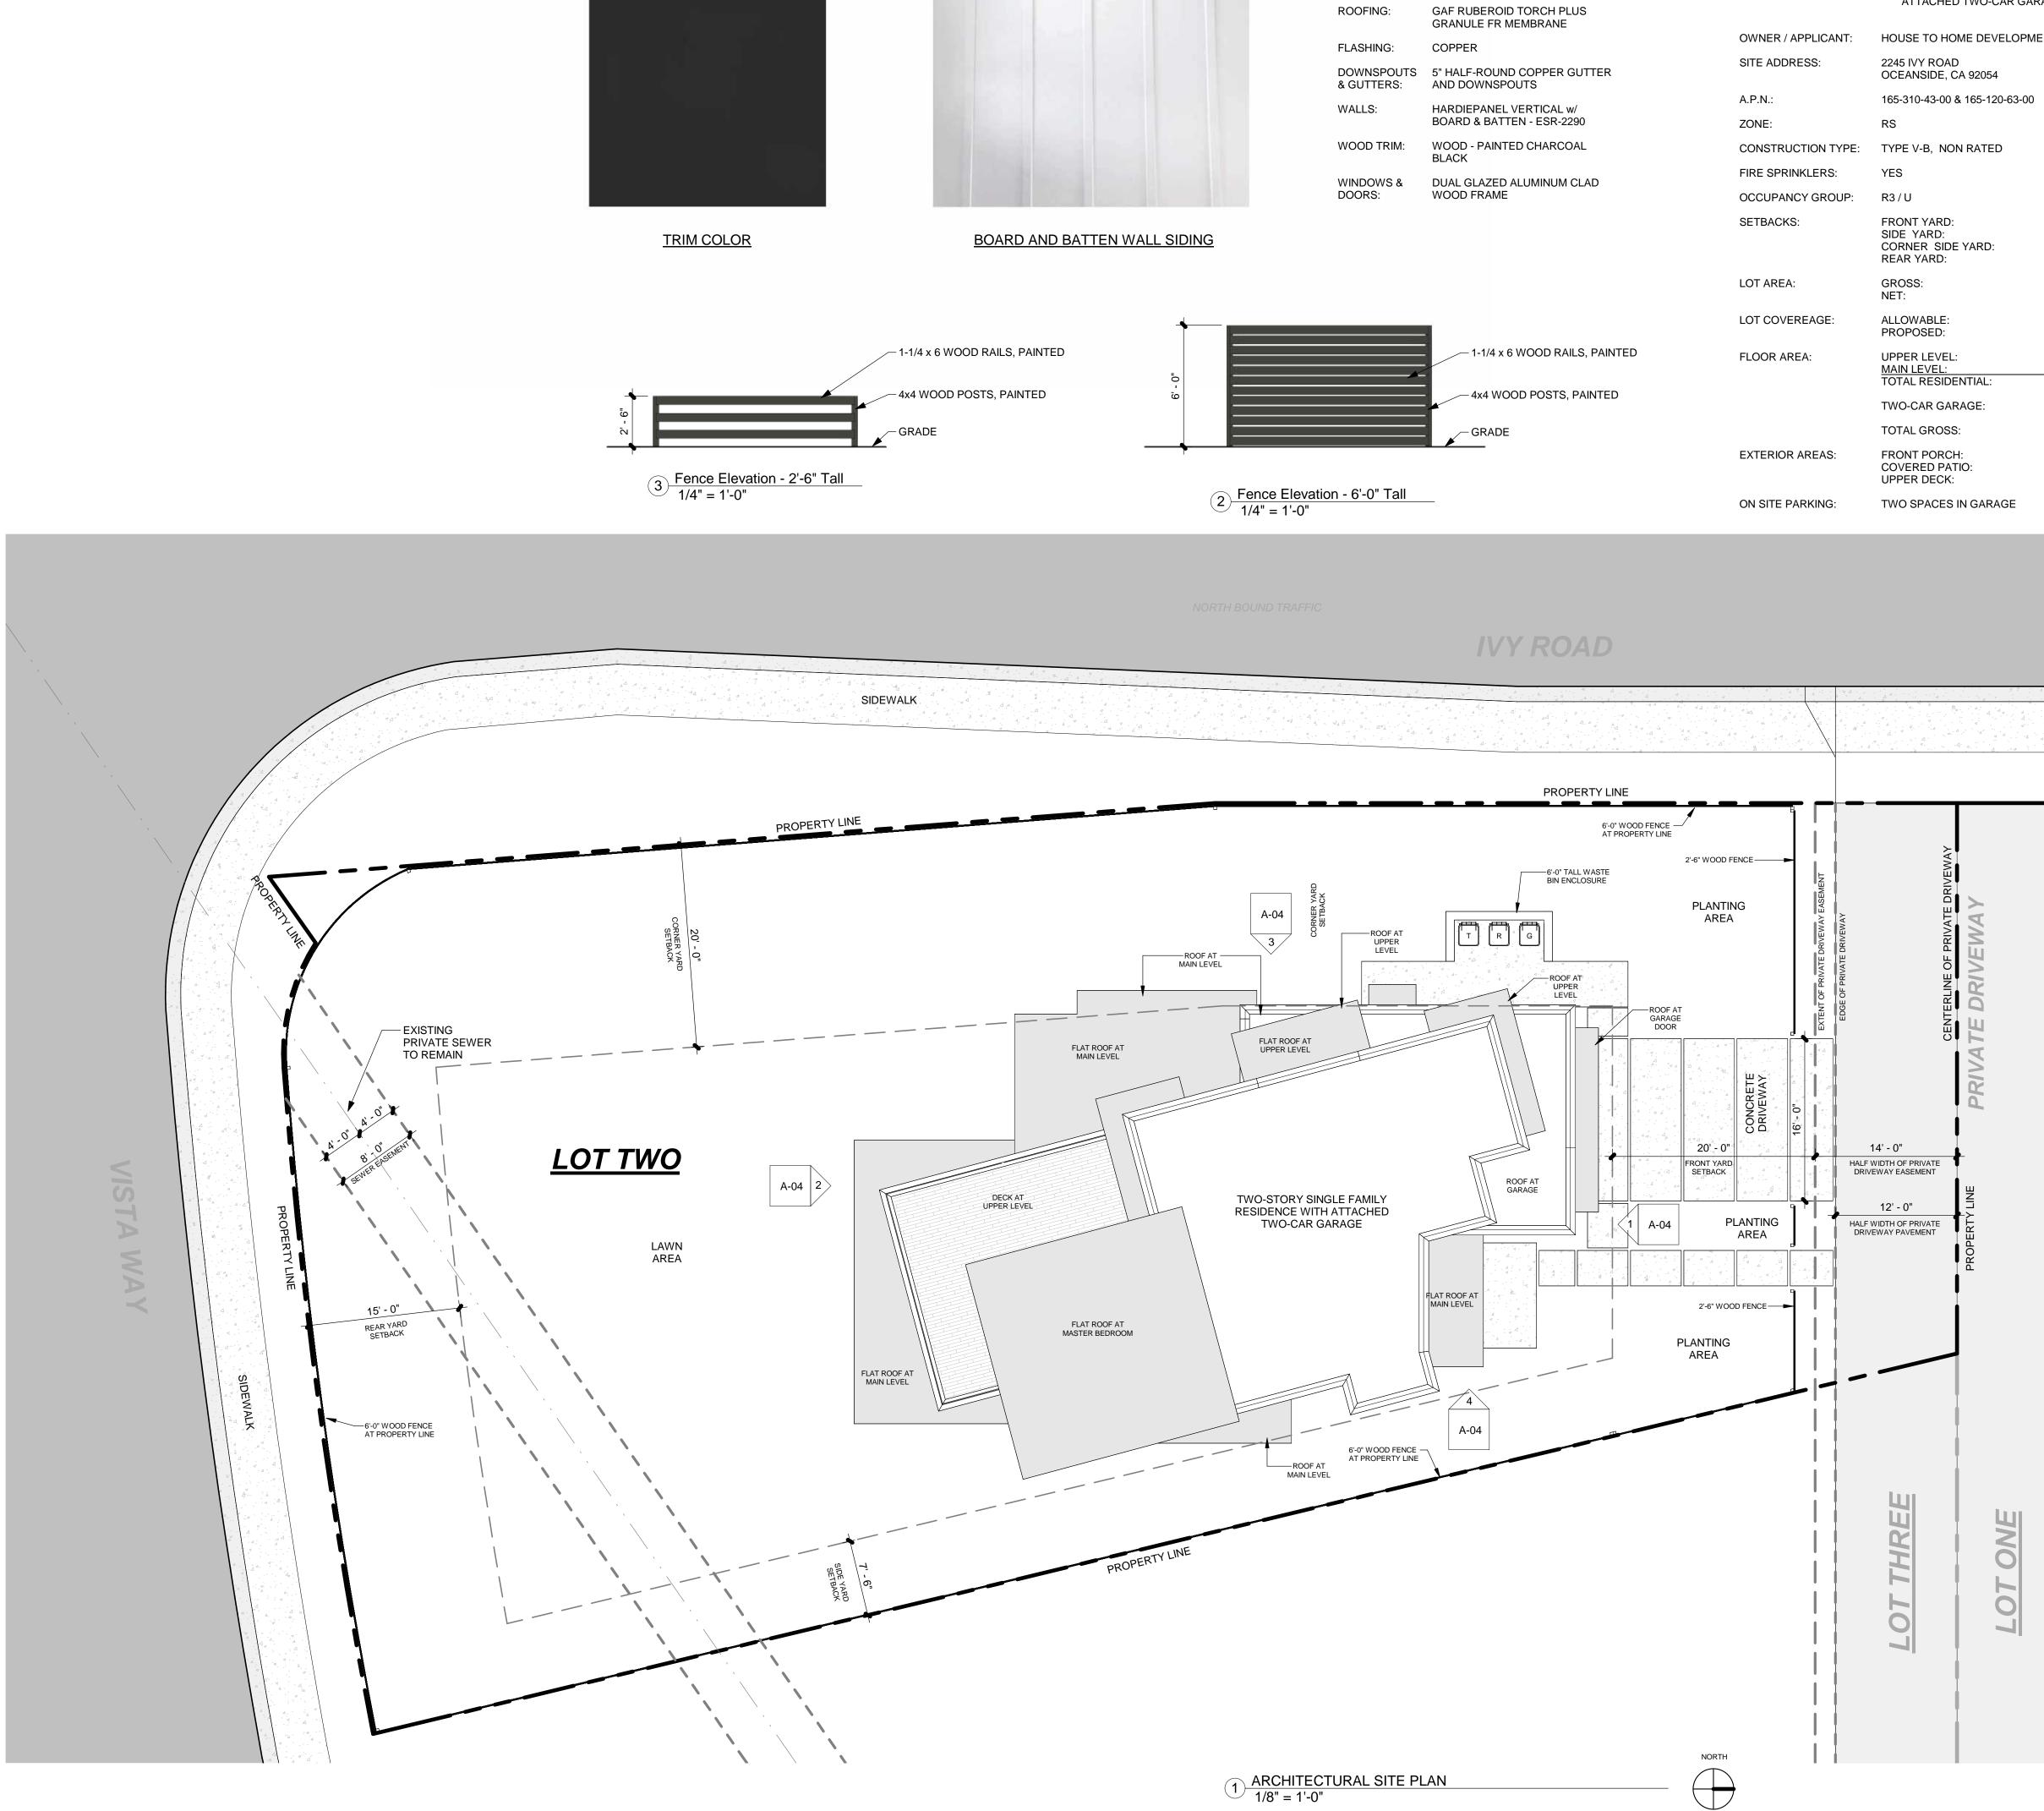

## LOT TWO

TWO SPACES IN GARAGE

- NEW TWO-STORY SINGLE FAMILY RESIDENCE WITH ATTACHED TWO-CAR GARAGE AND COVERED PATIO
- GROSS: NET: 11,633 S.F. 10,252 S.F. ALLOWABLE: 45.0% PROPOSED: 16.8% UPPER LEVEL: 1,245 S.F. MAIN LEVEL: TOTAL RESIDENTIAL: 1,254 S.F. 2,499 S.F. TWO-CAR GARAGE: 494 S.F. TOTAL GROSS: 2,993 S.F. FRONT PORCH: 93 S.F. COVERED PATIO: 400 S.F. 375 S.F. UPPER DECK:

TWO SPACES IN GARAGE