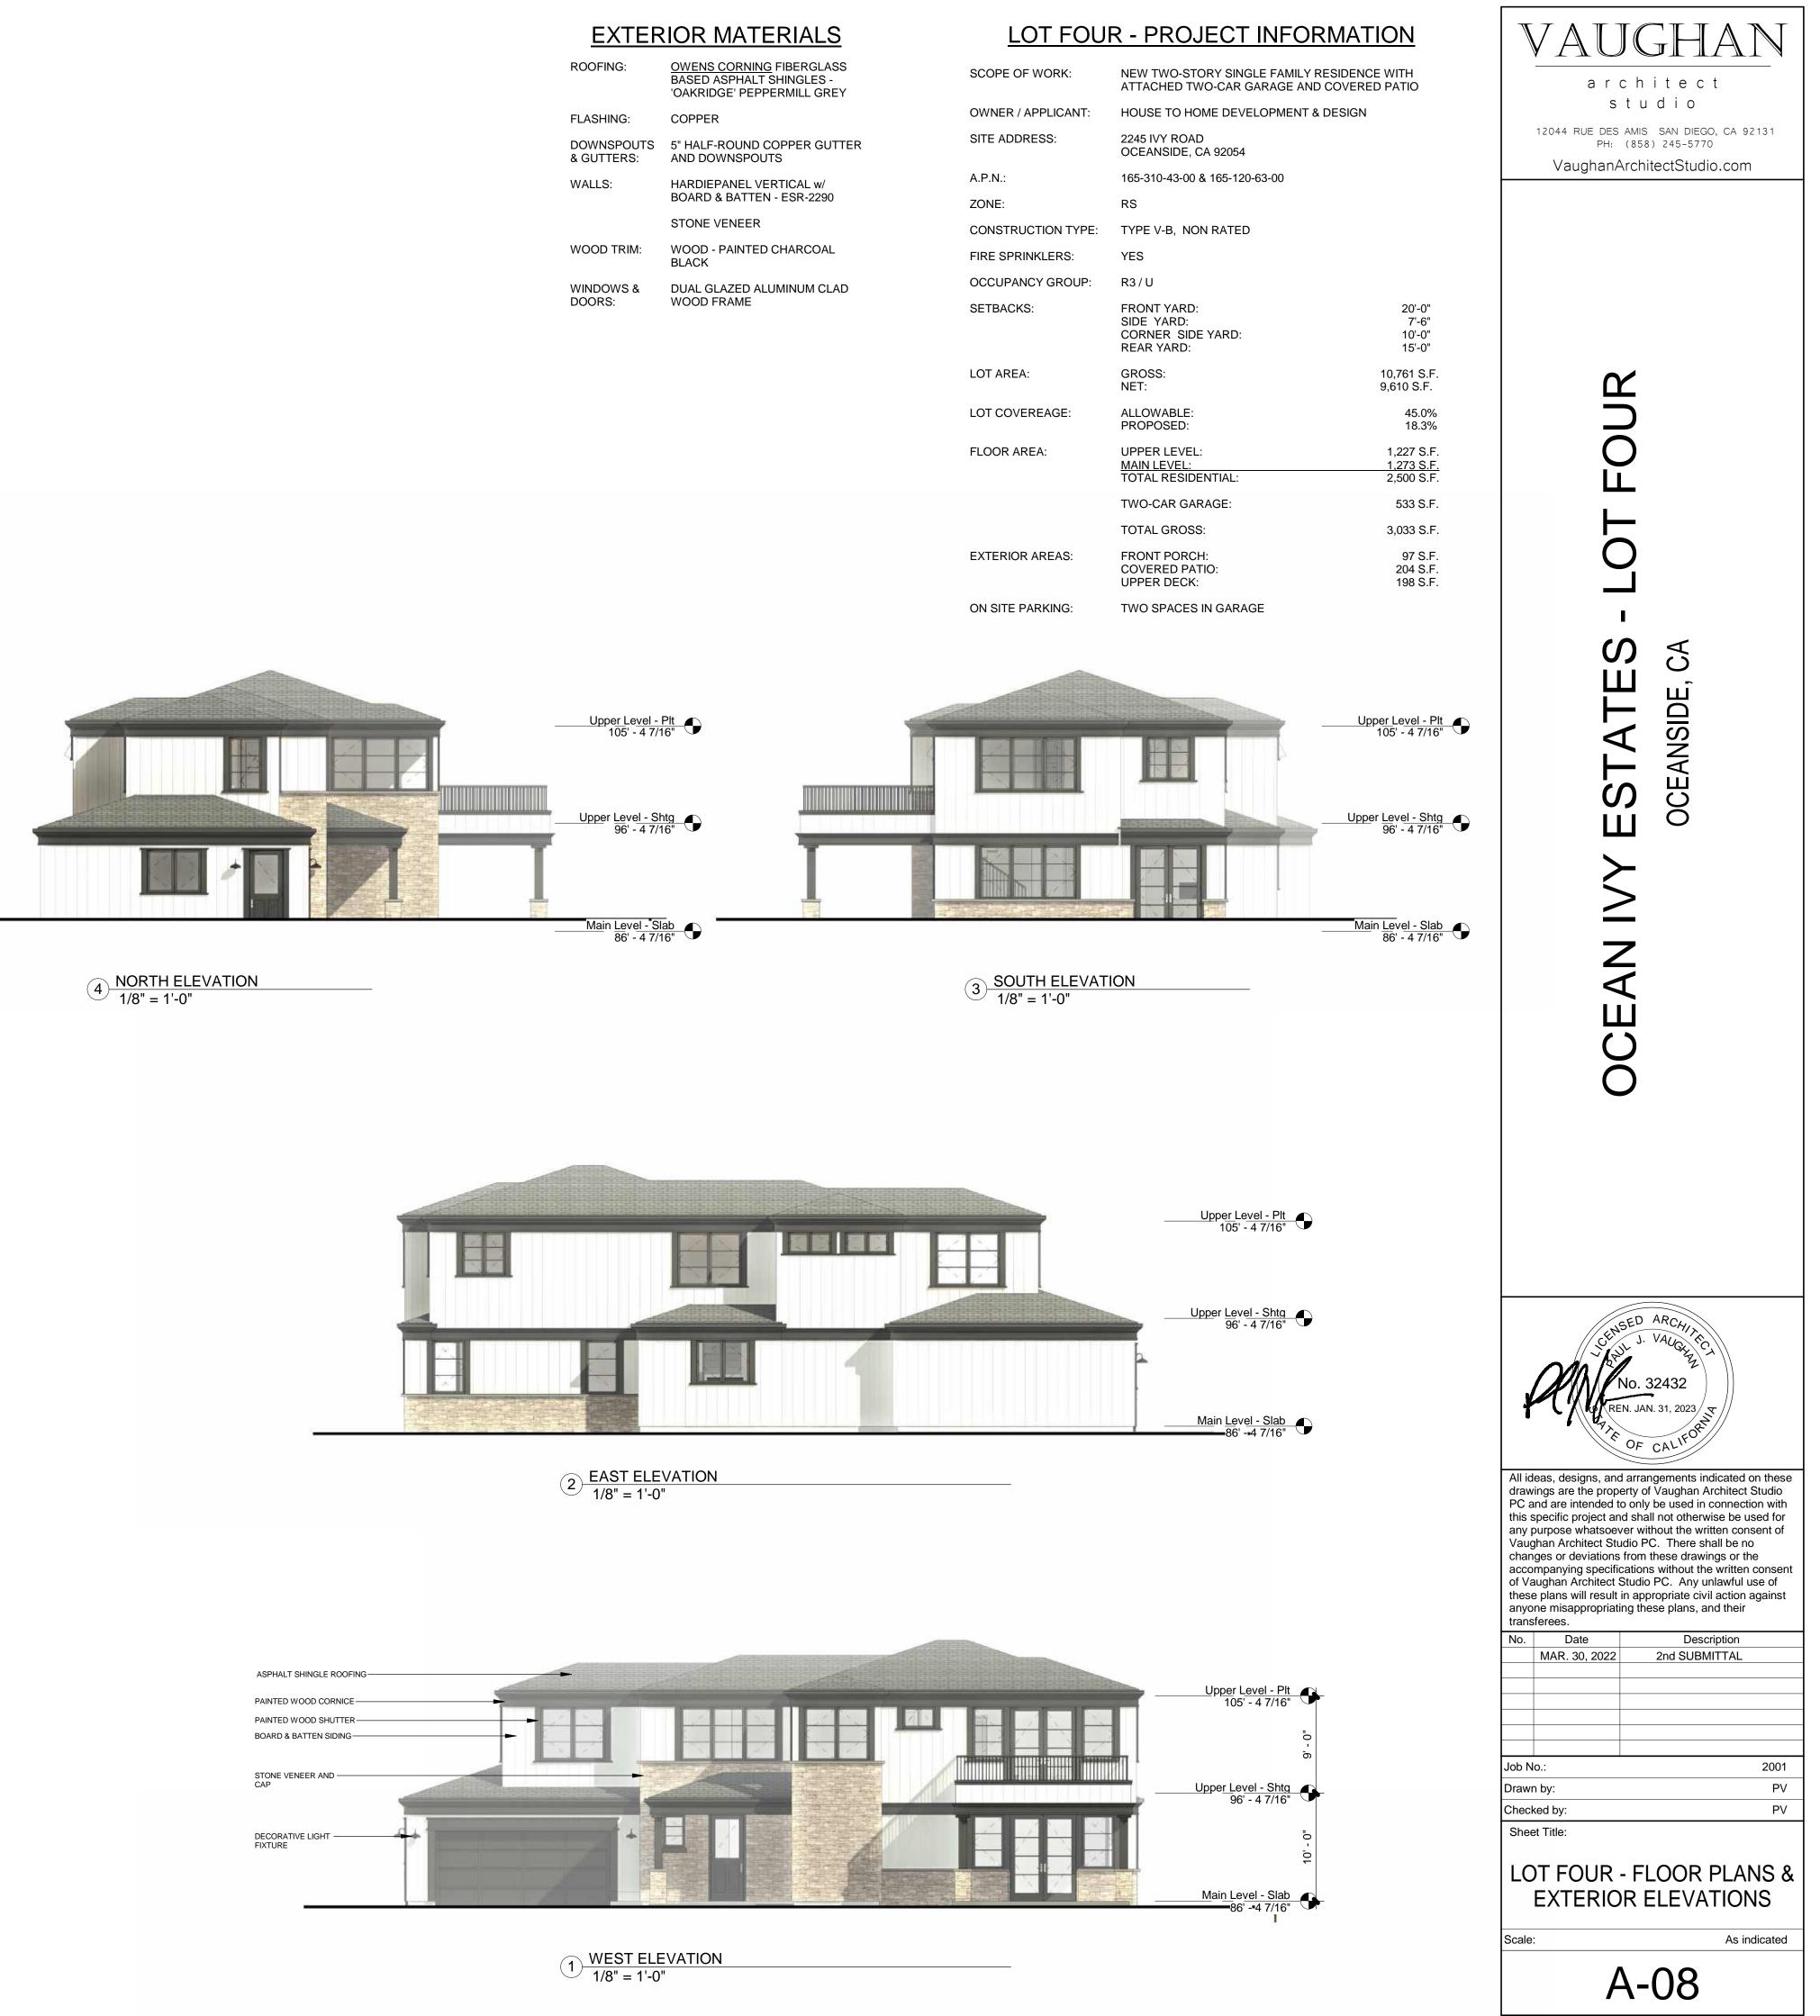

## LOT FOUR

| SCOPE OF WORK:   | NEW TWO-STORY SINGLE FAMILY RESIDENCE WITH<br>ATTACHED TWO-CAR GARAGE AND COVERED PATIO |                                               |
|------------------|-----------------------------------------------------------------------------------------|-----------------------------------------------|
| LOT AREA:        | GROSS:<br>NET:                                                                          | 10,761 S.F.<br>9,610 S.F.                     |
| LOT COVEREAGE:   | ALLOWABLE:<br>PROPOSED:                                                                 | 45.0%<br>18.3%                                |
| FLOOR AREA:      | UPPER LEVEL:<br><u>MAIN LEVEL:</u><br>TOTAL RESIDENTIAL:                                | 1,227 S.F.<br><u>1,273 S.F.</u><br>2,500 S.F. |
|                  | TWO-CAR GARAGE:                                                                         | 533 S.F.                                      |
|                  | TOTAL GROSS:                                                                            | 3,033 S.F.                                    |
| EXTERIOR AREAS:  | FRONT PORCH:<br>COVERED PATIO:<br>UPPER DECK:                                           | 97 S.F.<br>204 S.F.<br>198 S.F.               |
| ON SITE PARKING: | TWO SPACES IN GARAGE                                                                    |                                               |
|                  | LOT FIVE                                                                                |                                               |
| SCOPE OF WORK:   | OPEN SPACE                                                                              |                                               |
| LOT AREA:        | GROSS:                                                                                  | 33,147 S.F.                                   |
| LOT COVEREAGE:   | ALLOWABLE:                                                                              | 45.0%                                         |