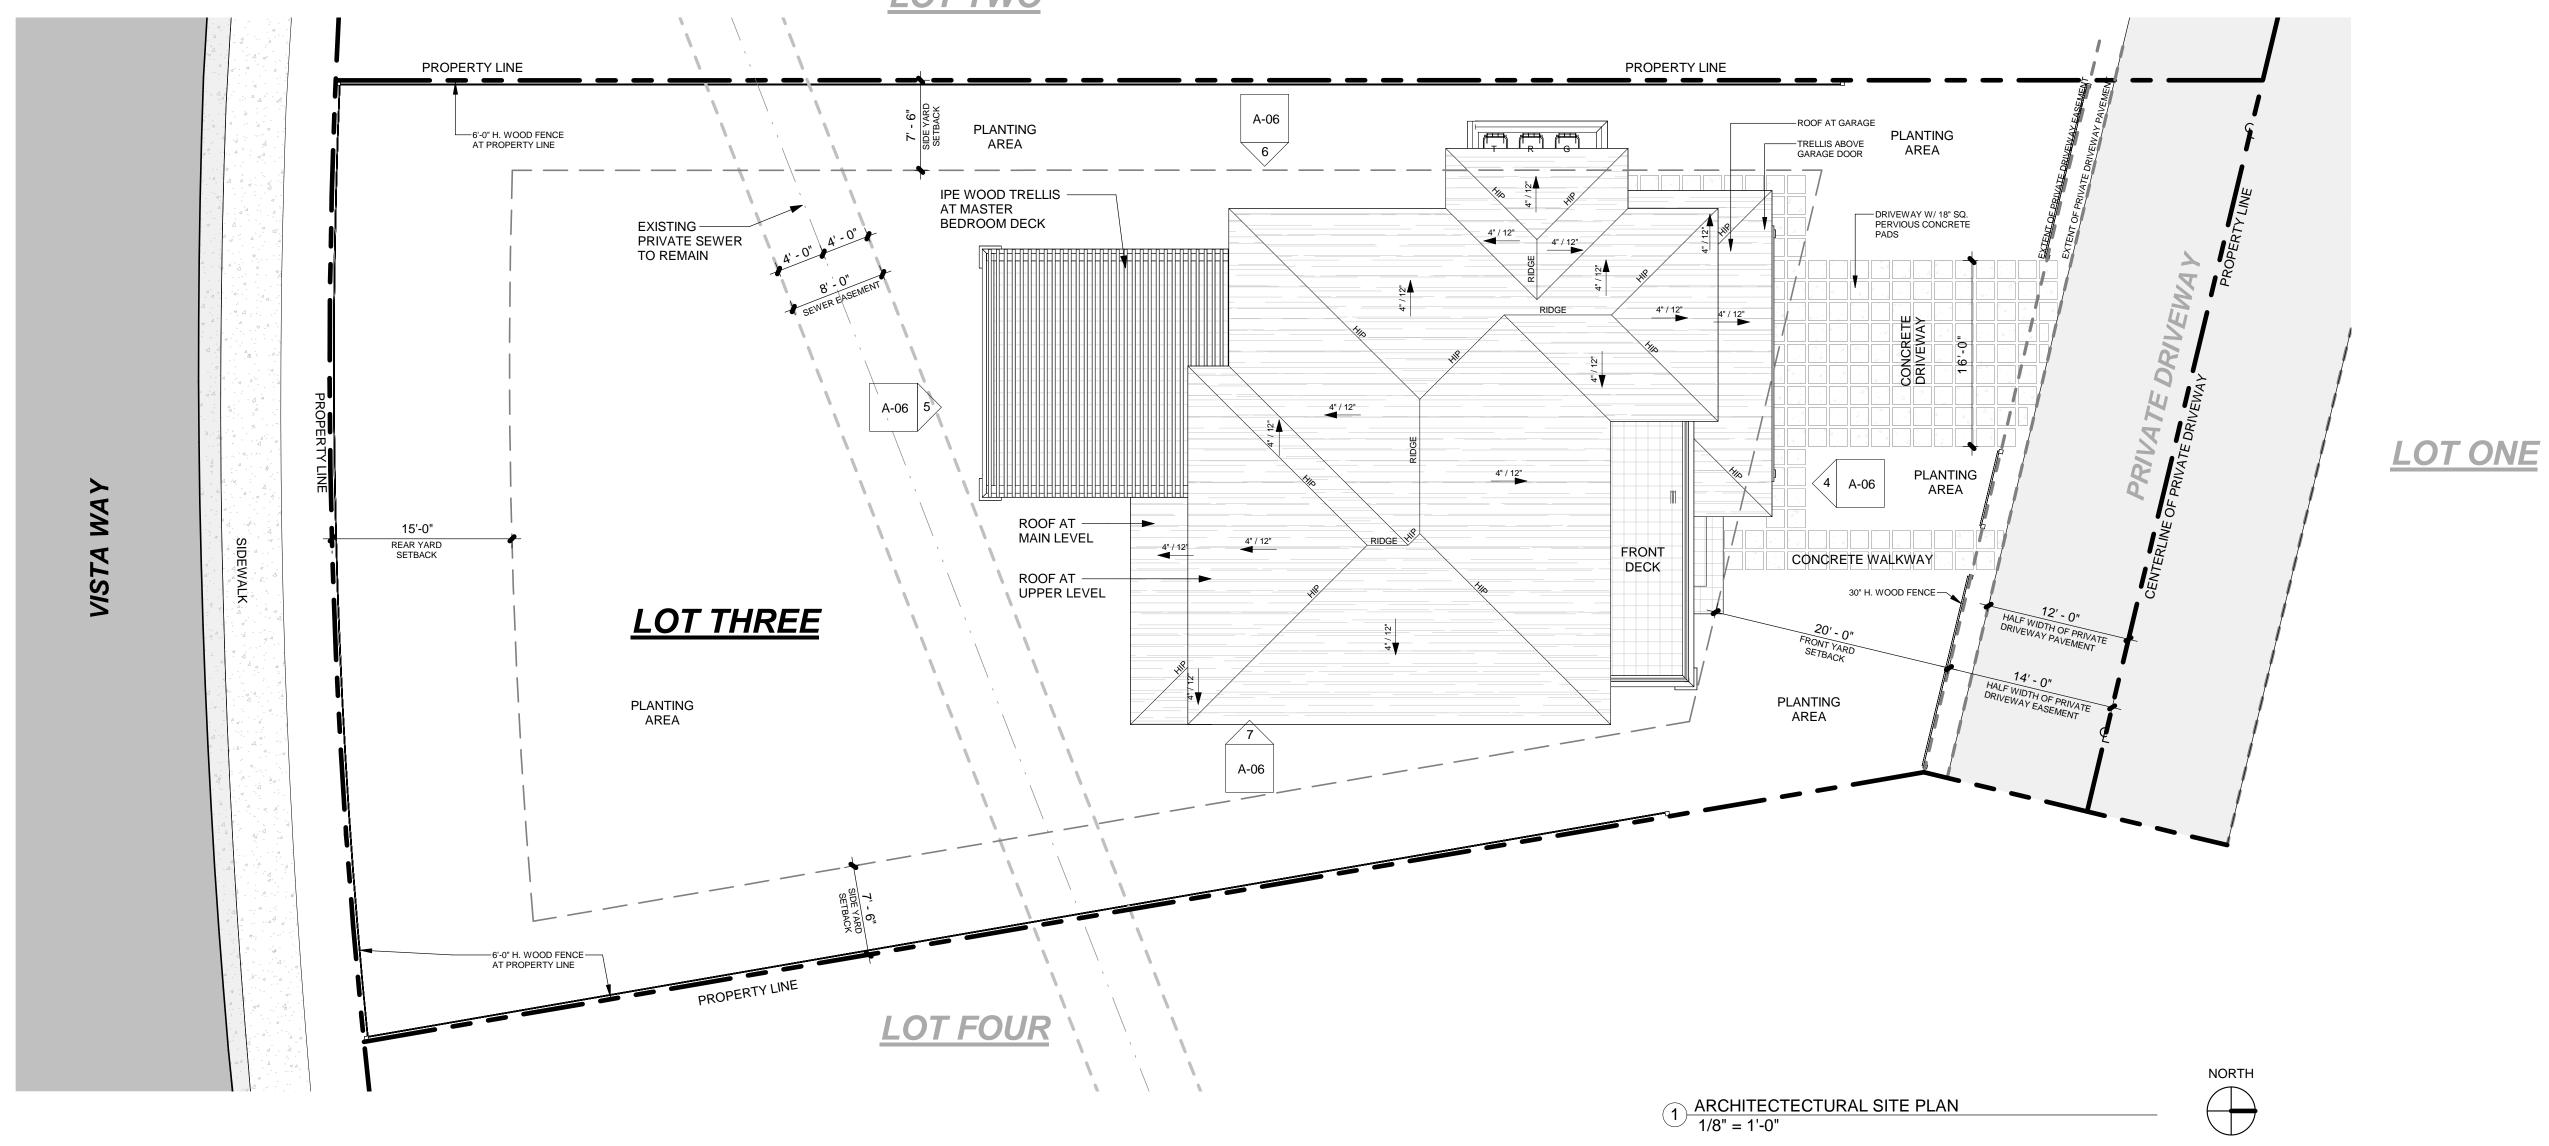

## LOT THREE

 NEW TWO-STORY SINGLE FAMILY RESIDENCE WITH ATTACHED TWO-CAR GARAGE AND COVERED PATIO GROSS: NET: 10,394 S.F. 8,941 S.F. ALLOWABLE: 45.0% PROPOSED: 18.8% UPPER LEVEL: 1,346 S.F. 1,152 S.F. MAIN LEVEL: TOTAL RESIDENTIAL: 2,498 S.F. TWO-CAR GARAGE: 519 S.F. TOTAL GROSS: 3,017 S.F. FRONT PORCH: 137 S.F. COVERED PATIO: 280 S.F. 414 S.F. UPPER DECK:

TWO SPACES IN GARAGE