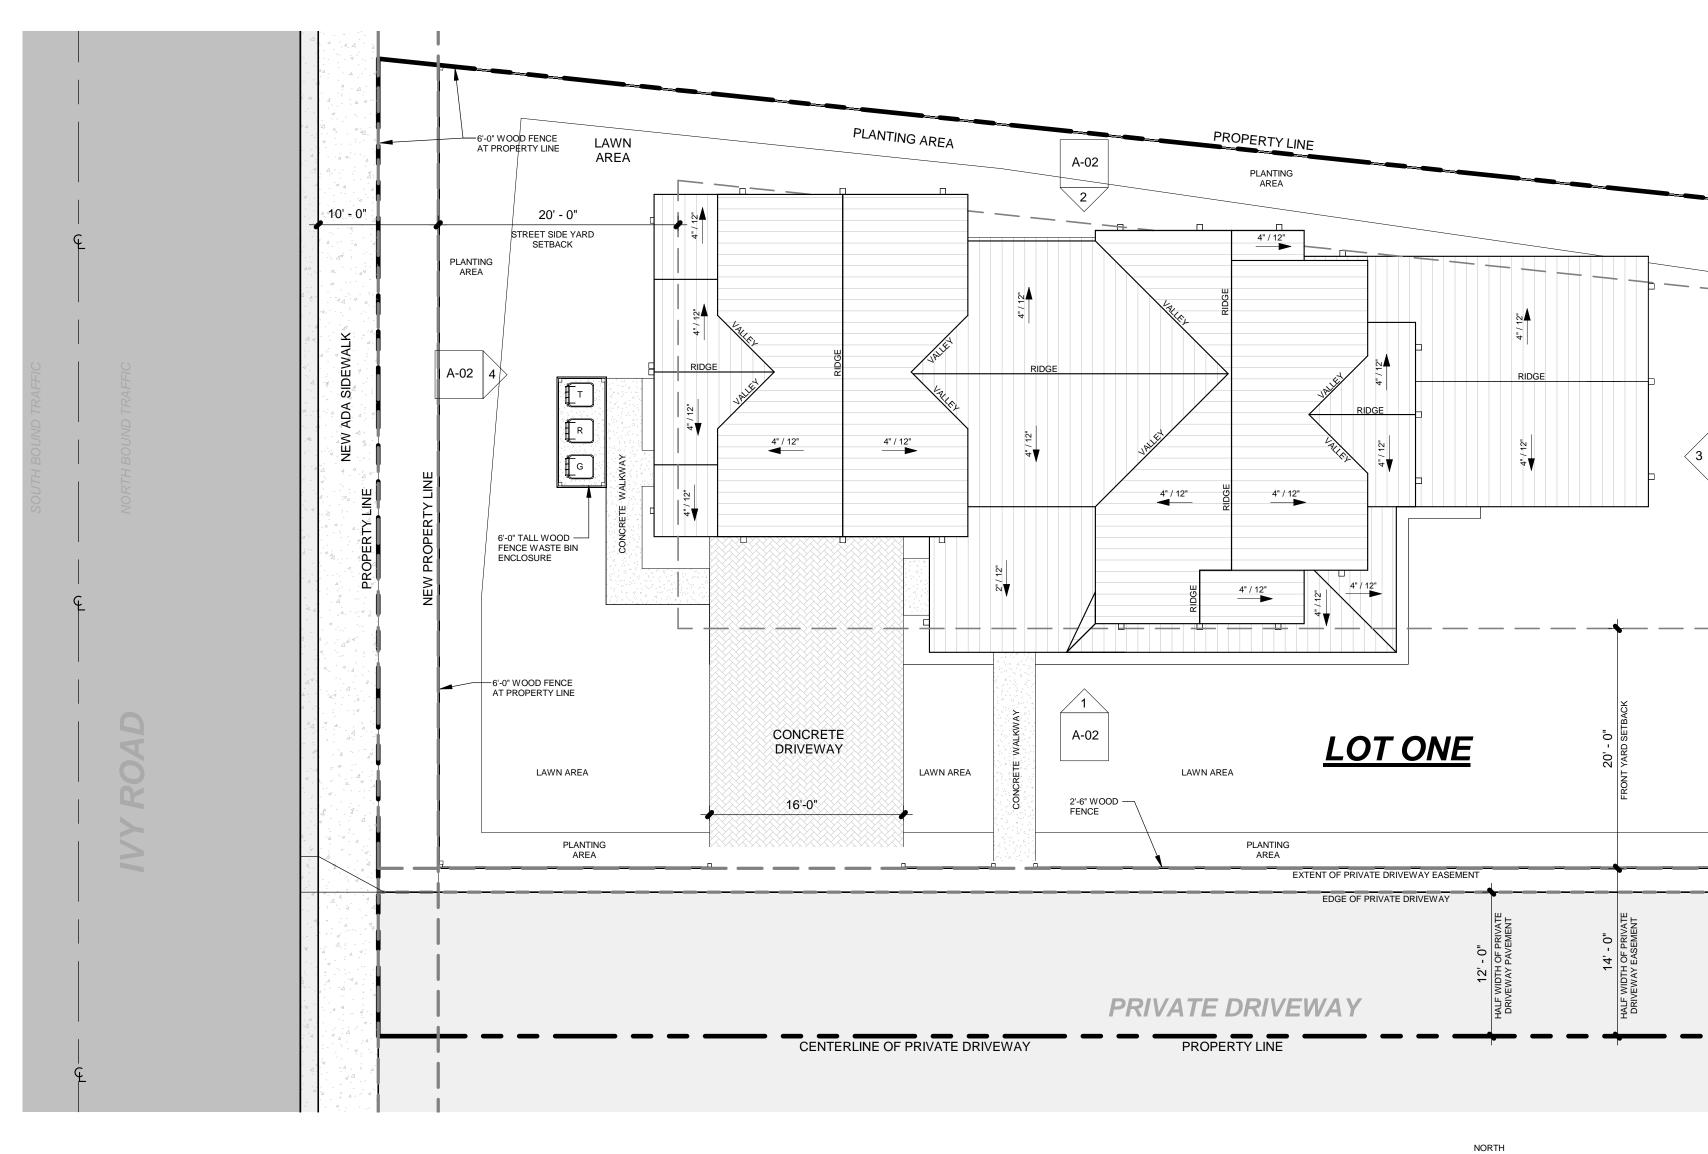

- NEW TWO-STORY SINGLE FAMILY RESIDENCE WITH ATTACHED TWO-CAR GARAGE AND COVERED PATIO
- GROSS: NET: 9,876 S.F. 8,238 S.F. LOT COVEREAGE: ALLOWABLE: 45.0% PROPOSED: 20.7% UPPER LEVEL: 1,365 S.F. MAIN LEVEL: TOTAL RESIDENTIAL: 1,134 S.F. 2,499 S.F. TWO-CAR GARAGE: 565 S.F. TOTAL GROSS: 3,064 S.F. EXTERIOR AREAS: FRONT PORCH: 87 S.F. 215 S.F. COVERED PATIO: