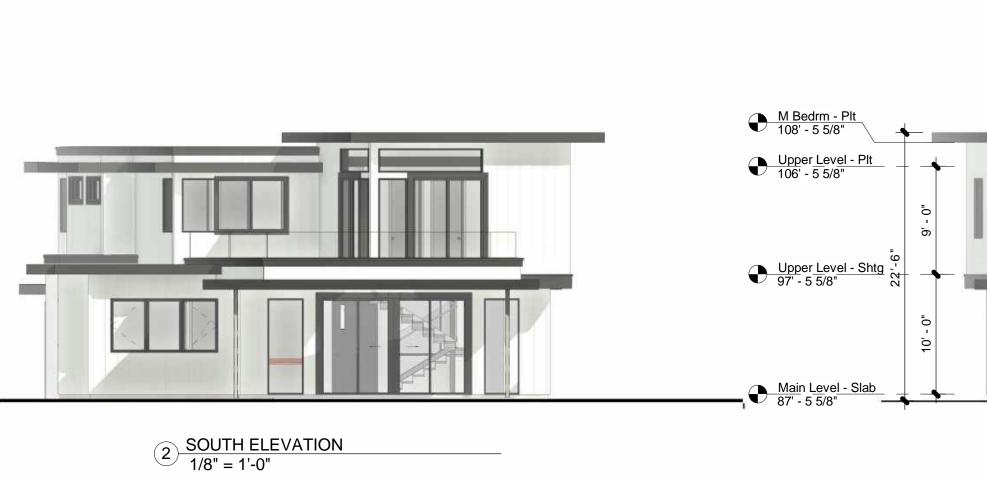

|
|                    | TWO-CAR GARAGE:                                                                         | 494 S.F.                                      |
|                    | TOTAL GROSS:                                                                            | 2,993 S.F.                                    |
| EXTERIOR AREAS:    | FRONT PORCH:<br>COVERED PATIO:<br>UPPER DECK:                                           | 93 S.F.<br>400 S.F.<br>375 S.F.               |
| ON SITE PARKING:   | TWO SPACES IN GARAGE                                                                    |                                               |





ROOF AT UPPER LEVEL

- ROOF AT GARAGE DOOR

- ROOF AT FRONT PORCH - ROOF AT UPPER LEVEL

- ROOF AT GARAGE DOOR - ROOF AT GARAGE







4 EAST ELEVATION 1/8" = 1'-0"



GAF RUBEROID TORCH PLUS GRANULE FR MEMBRANE ROOFING: COPPER FLASHING: DOWNSPOUTS 5" HALF-ROUND COPPER GUTTER & GUTTERS: AND DOWNSPOUTS HARDIEPANEL VERTICAL w/ BOARD & BATTEN - ESR-2290 WALLS: WOOD TRIM: WOOD - PAINTED CHARCOAL BLACK WINDOWS & DUAL GLAZED ALUMINUM CLAD DOORS: WOOD FRAME

## EXTERIOR MATERIALS

|                       | LOT TWO                              | D - PROJECT INFORMATION                                                                                                  | <u> τα ττα </u> ττα <u>τ</u> τ                                                                                                                                             |
|-----------------------|--------------------------------------|-------------------------