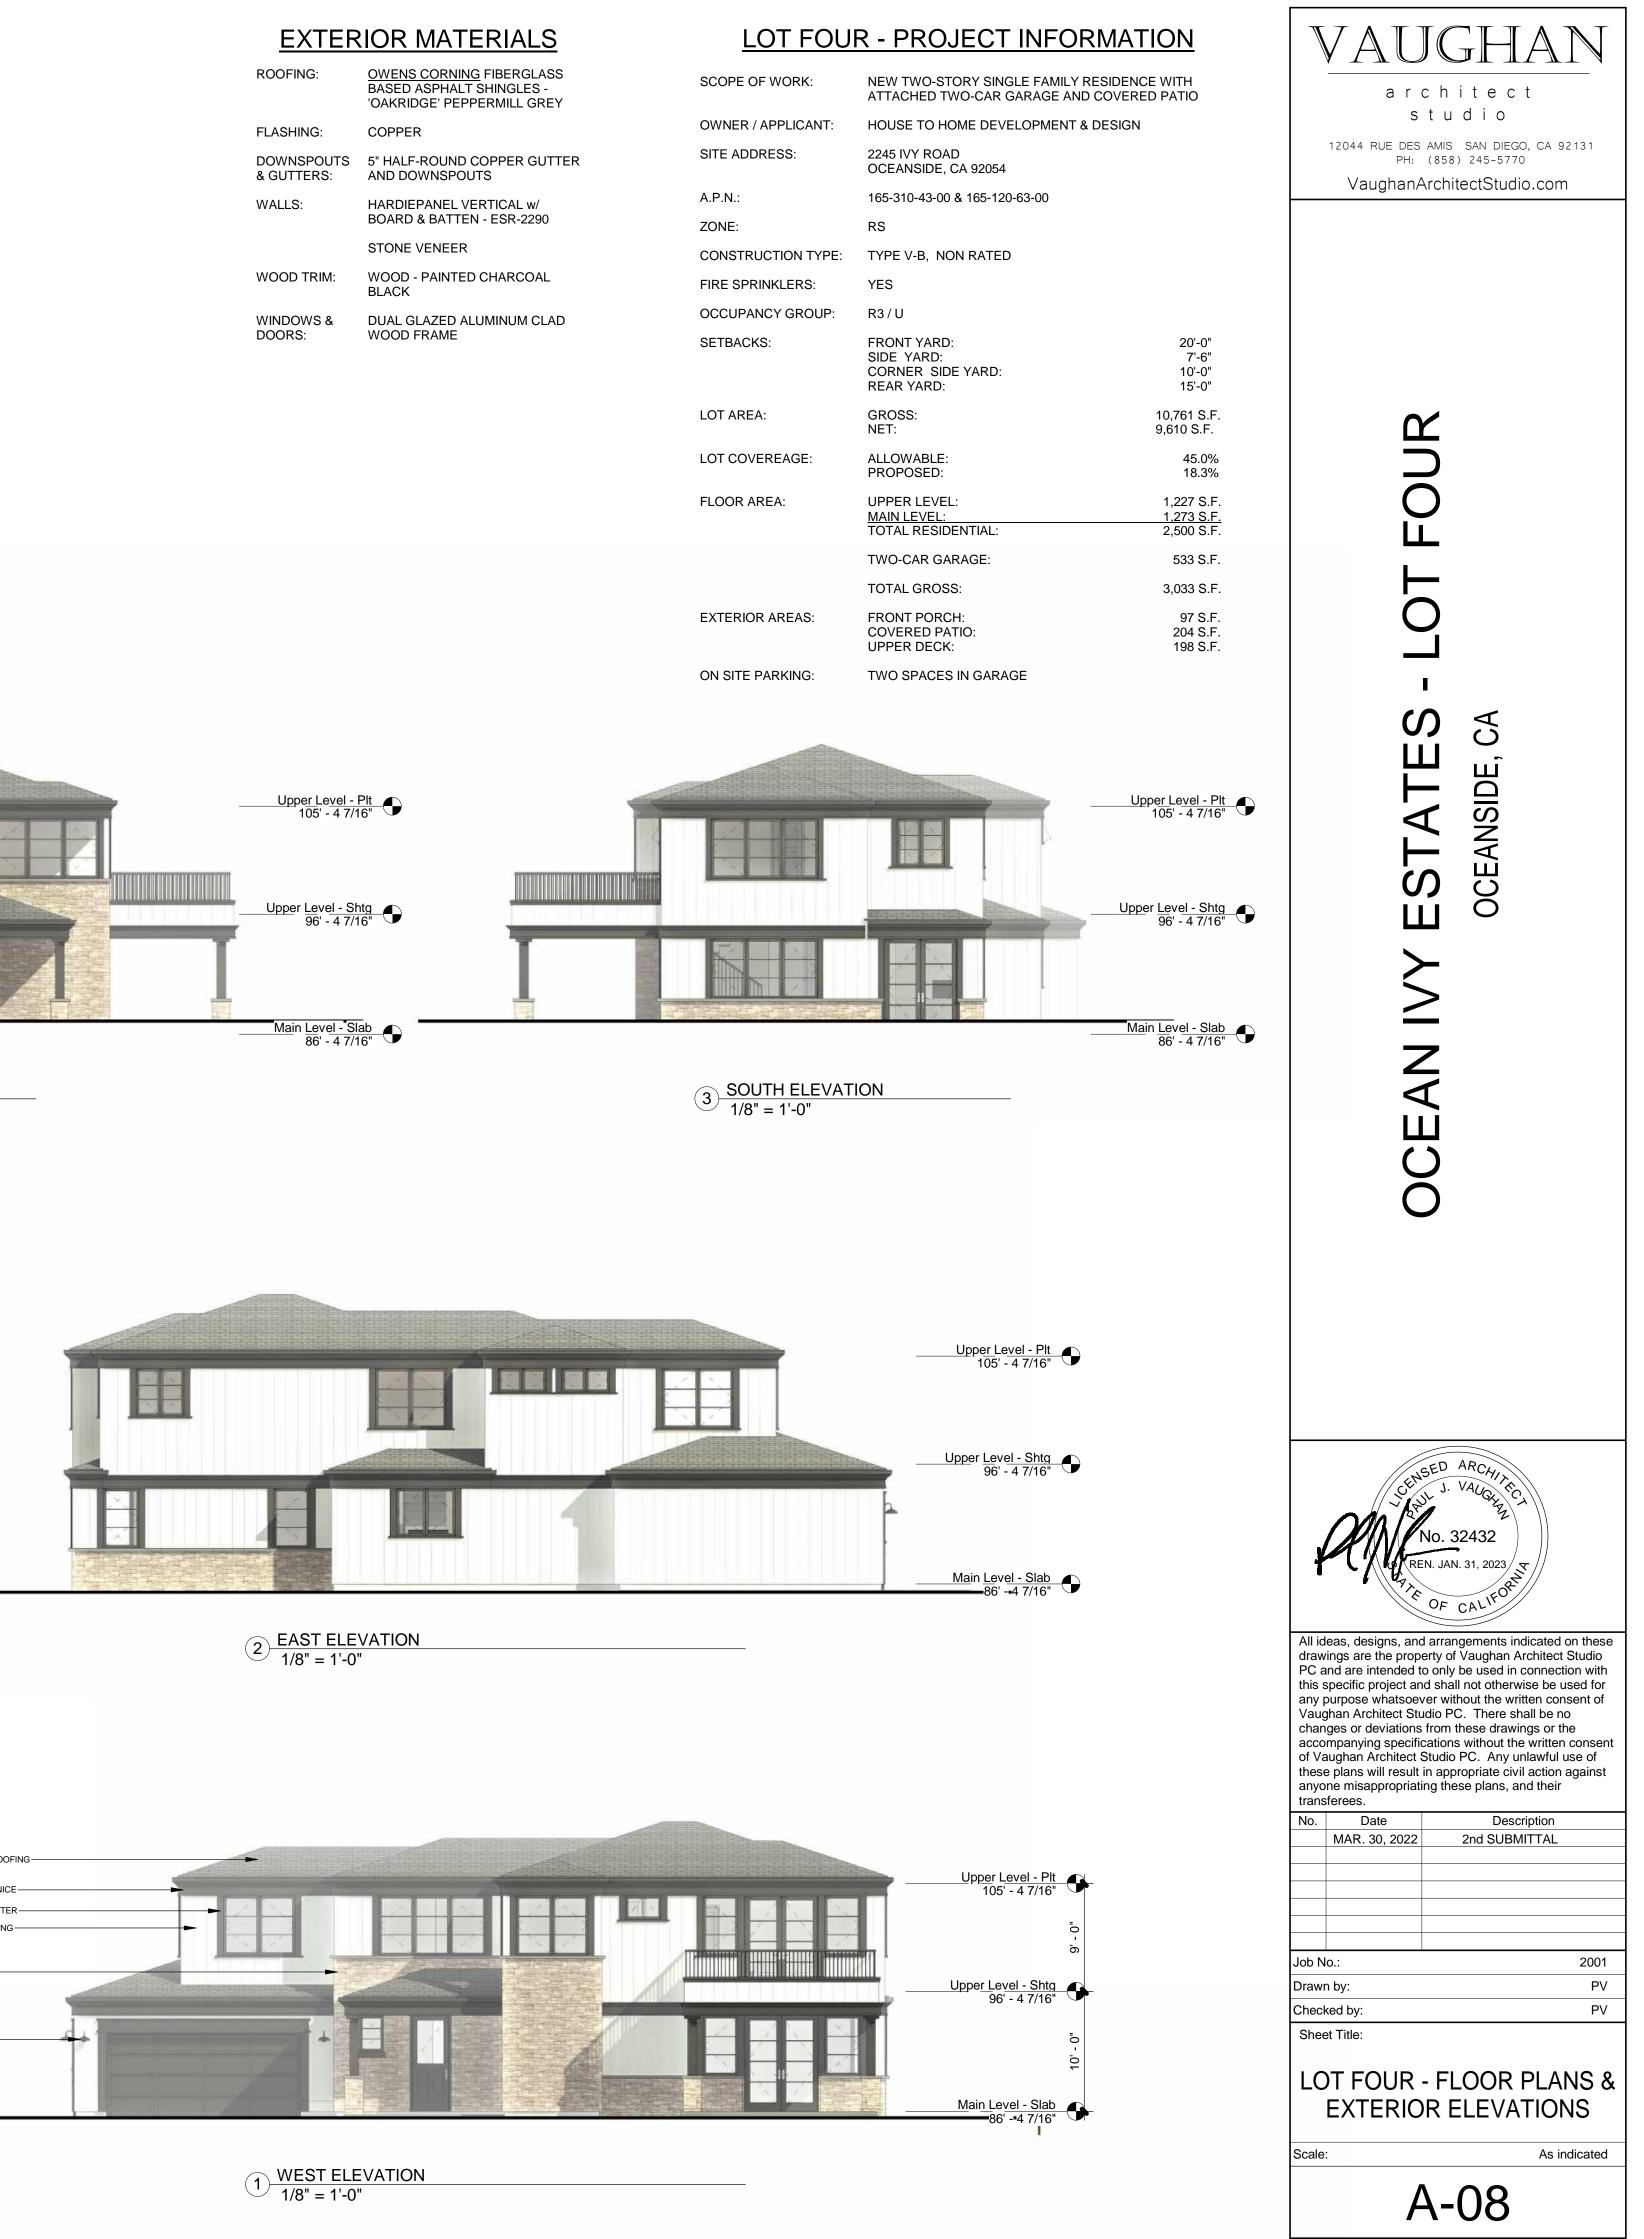

## LOT FOUR

| SCOPE OF WORK:   | NEW TWO-STORY SINGLE FAMILY RESIDENCE WITH<br>ATTACHED TWO-CAR GARAGE AND COVERED PATIO |                                               |
|------------------|-----------------------------------------------------------------------------------------|-----------------------------------------------|
| LOT AREA:        | GROSS:<br>NET:                                                                          | 10,761 S.F.<br>9,610 S.F.                     |
| LOT COVEREAGE:   | ALLOWABLE:<br>PROPOSED:                                                                 | 45.0%<br>18.3%                                |
| FLOOR AREA:      | UPPER LEVEL:<br><u>MAIN LEVEL:</u><br>TOTAL RESIDENTIAL:                                | 1,227 S.F.<br><u>1,273 S.F.</u><br>2,500 S.F. |
|                  | TWO-CAR GARAGE:                                                                         | 533 S.F.                                      |
|                  | TOTAL GROSS:                                                                            | 3,033 S.F.                                    |
| EXTERIOR AREAS:  | FRONT PORCH:<br>COVERED PATIO:<br>UPPER DECK:                                           | 97 S.F.<br>204 S.F.<br>198 S.F.               |
| ON SITE PARKING: | TWO SPACES IN GARAGE                                                                    |                                               |
|                  | LOT FIVE                                                                                |                                               |
| SCOPE OF WORK:   | OPEN SPACE                                                                              |                                               |
| LOT AREA:        | GROSS:                                                                                  | 33,147 S.F.                                   |
| LOT COVEREAGE:   | ALLOWABLE:                                                                              | 45.0%                                         |