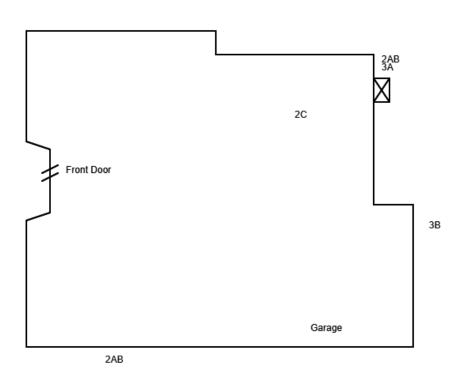

#### 2A - Section I

FINDING - Evidence of drywood termite infestations at rafter tails as indicated on the diagram.

RECOMMENDATION - Chemically treat visible and accessible infestations. Remove or cover accessible pellets.

#### 2B - Section I

FINDING - Evidence of termite damaged wood members noted at time of inspection at rafter tails as indicated on the diagram.

RECOMMENDATION - Remove and replace and/or repair the damaged wood member(s) as necessary in currently available widths and grades. Minor damage may be filled, or where impractical, reinforcement will be done. If, upon performance of the work, the damage extends into inaccessible areas, a new supplemental report with cost estimate may be issued.

#### 2C - Section I

FINDING - Evidence of drywood termite infestations at attic as indicated on the diagram.

RECOMMENDATION - EcoForce Thermal Treatment.

#### 3A - Section I

FINDING - Dry-rot wood members found at time of inspection at fascia as indicated on the diagram.

RECOMMENDATION - Repair the damaged wood member(s) as necessary. Minor damage may be filled, or where impractical, reinforcement will be done. If, upon performance of the work, the damage extends into inaccessible areas, a new supplemental report with cost estimate may be issued.

#### 3B - Section I

FINDING - Dry-rot wood members found at time of inspection at trim as indicated on the diagram.

RECOMMENDATION - Repair the damaged wood member(s) as necessary. Minor damage may be filled, or where impractical, reinforcement will be done. If, upon performance of the work, the damage extends into inaccessible areas, a new supplemental report with cost estimate may be issued.