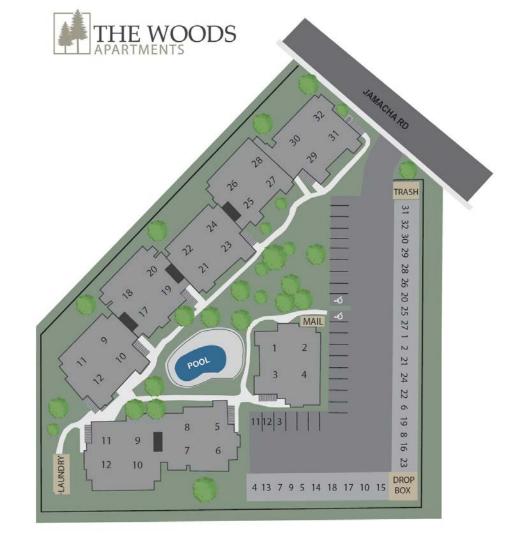

|
| 8 | Building                                                    | Sales Price               | # Units | Unit Type          | Mix      | Year Built | SQ FT  | Price/Unit | Price/FT | GRM   | CAP Rate | Comments                                               |
|   | Wisconsin Terrace<br>299 Wisconsin Ave<br>El Cajon          | \$5,775,000<br>5/12/2023  | 22      | 2BR/2BA<br>3BR/2BA | 10<br>12 | 1986       | 23,896 | \$262,500  | \$242    | 12.50 | 5.36%    | Parking Ratio: 1.58/Unit<br>Balconies                  |

| Year Built | SQ FT  | Price/Unit | Price/SF | GRM   | CAP Rate |  |
|------------|--------|------------|----------|-------|----------|--|
| 1974       | 18,061 | \$255,060  | \$311    | 13.61 | 4.03%    |  |

#### Sold Comparables Map





#### Site Map











# Living Room 10x9.5



### Living Areas





## · Kitchens



### Floor Plan





• 2Br/2Ba Floorplan







Email: Christina.AClapartments@gmai.com

Phone: 858-876-5701

Website: Sandiegoapartmentbrokerage.com





**Google Overall Rating** San Diego Apartment **Brokerage** 19 Reviews



Christina helped me sell my single family rental property and 1031 exchange into a 2 unit property that I plan on converting into a 3 unit through getting permits with the city for an ADU.





I could not have been happier with our results in selling our 7 unit apartment building with Christina at ACI/San Diego Apartment Brokerage. After interviewing several realtors, I chose to work with Christina because I was most impressed with her marketing strategy, time to market, the listing price