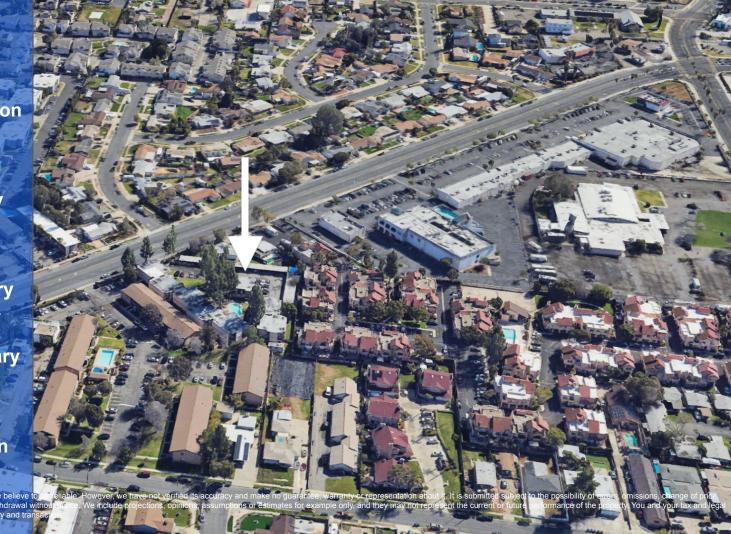

#### Contents

- 1. Property Introduction
  Location
  Amenities
- Rent Roll Summary
   Link to Rent roll
   Comparables
- 3. Trailing 12 Summary
  Jan 2023 Jan 2024
  Trailing 30
  Investment Summary
- 4. Sold Comparables
- 5. Photo Gallery
- 6. Contact Information



We obtained the following information above from sources we believe to rental or other conditions, prior sale, lease or financing, or withdrawal without advisors should conduct your own investigation of the property and transactions.





#### Grounds:

- Swimming pool
- Large lot with:
  - o 29 carports
  - +23 Extra parking spots
- Laundry Facilities
- Large 2 bedroom 2 bath units
- Full and mature landscaping





#### Apartments:

- 913 sqft units
- Patios and balconies
- Oversized closets
- Air conditioning
- Ability to create up to 14 yards, adding \$100-\$150 in extra income per yard unit



## Pushing rents while leaving room for growth.

- Average Current Rent:
  - o \$2,318
- Highest Current Rent:
  - o **\$2,726**
- Average Current Top Rents:
  - \$2,500 \$2,700 (8 units)

Cli