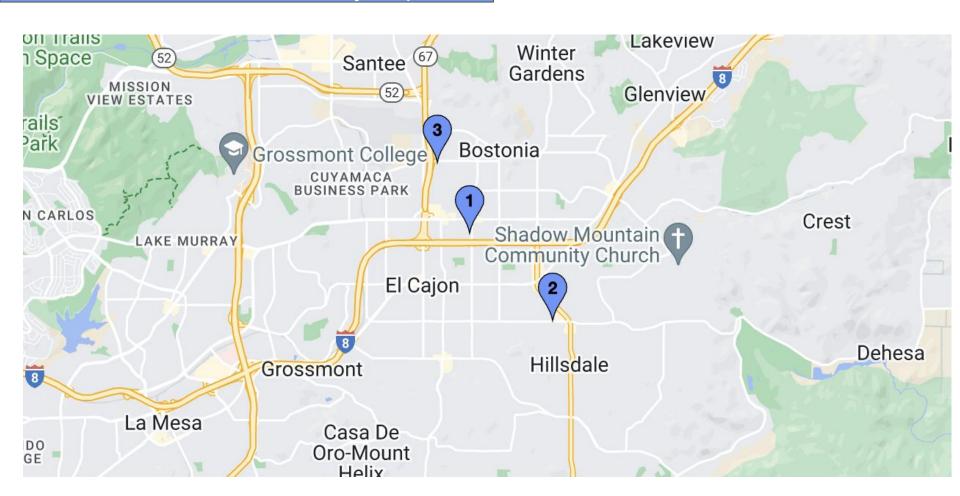

|                          |       |      |       |         |       |              |           |     |         | Dog Park                 |

|--|

#### Post Renovation Rental Survey Map





#### **OFFERING SUMMARY**

**PROPERTY TYPE** Multifamily **ADDRESS** 480 Jamacha Rd COUNTY San Diego **APN** 511-260-70-00 **BUILDING SF** 29,200 SF **YEAR BUILT** 1977

PARCEL SIZE 1.32 Acres

NUMBER OF UNITS



32

#### T12 May 2023 - April 2024

#### Summary

**Collected Revenue:** \$969,840

**Expenses:** \$316,395

NOI: \$522,306



#### Sold Comparables

| 1 - | Building                                       | Sales Price               | # Units | Unit Type                                 | Mix              | Year Built | SQ FT  | Price/Unit | Price/FT | GRM   | CAP Rate | Comments                                       |
|-----|------------------------------------------------|---------------------------|---------|-------------------------------------------|------------------|----