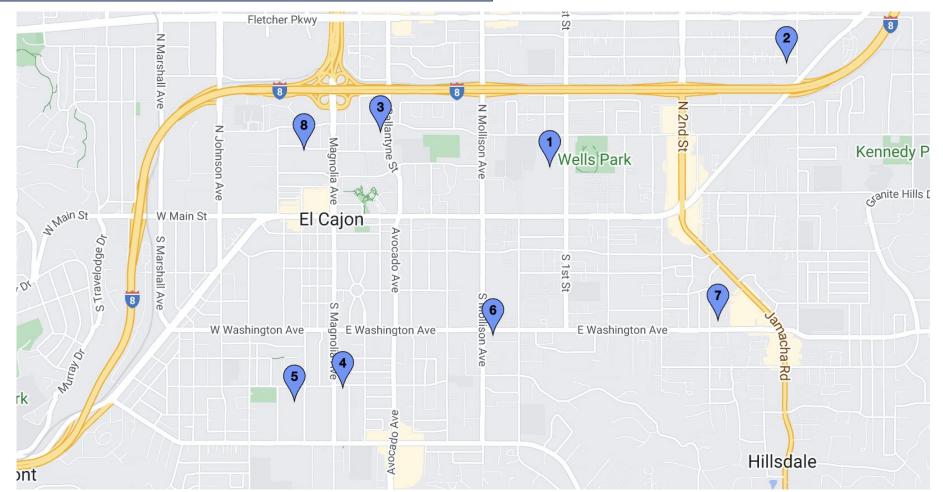

.81/Unit                               |
| 8 | Building                                                    | Sales Price               | # Units | Unit Type          | Mix      | Year Built | SQ FT  | Price/Unit | Price/FT | GRM   | CAP Rate | Comments                                               |
|   | Wisconsin Terrace<br>299 Wisconsin Ave<br>El Cajon          | \$5,775,000<br>5/12/2023  | 22      | 2BR/2BA<br>3BR/2BA | 10<br>12 | 1986       | 23,896 | \$262,500  | \$242    | 12.50 | 5.36%    | Parking Ratio: 1.58/Unit<br>Balconies                  |

| Year Built | SQ FT  | Price/Unit | Price/SF | GRM   | CAP Rate |  |
|------------|--------|------------|----------|-------|----------|--|
| 1974       | 18,061 | \$255,060  | \$311    | 13.61 | 4.03%    |  |

#### Sold Comparables Map





#### Site Map











# Living Room 10x9.5



### Living Areas





## · Kitchens



### Floor Plan





• 2Br/2Ba Floorplan







Email: Christina.AClapartments@gmai.com

Phone: 858-876-5701

Website: Sandiegoapartmentbrokerage.com





**Google Overall Rating** San Diego Apartment **Brokerage** 19 Reviews



Christina helped me sell my single family rental property and 1031 exchange into a 2 unit property that I plan on converting into a 3 unit through getting permits with the city for an ADU.





I could not have been happier with our results in selling our 7 unit apartment building with Christina at ACI/San Diego Apartment Brokerage. After interviewing several realtors, I chose to work with Christina because I was most impressed with her marketing strategy, time to market, the