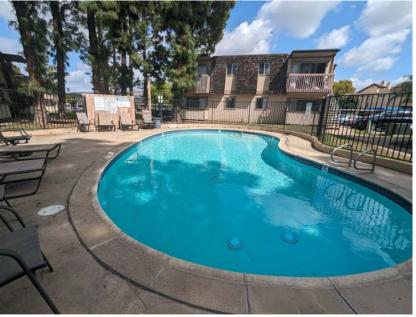

#### Grounds:

- Swimming pool
- Large lot with:
  - o 29 carports
  - +23 Extra parking spots
- Laundry Facilities
- Large 2 bedroom 2 bath units
- Full and mature landscaping