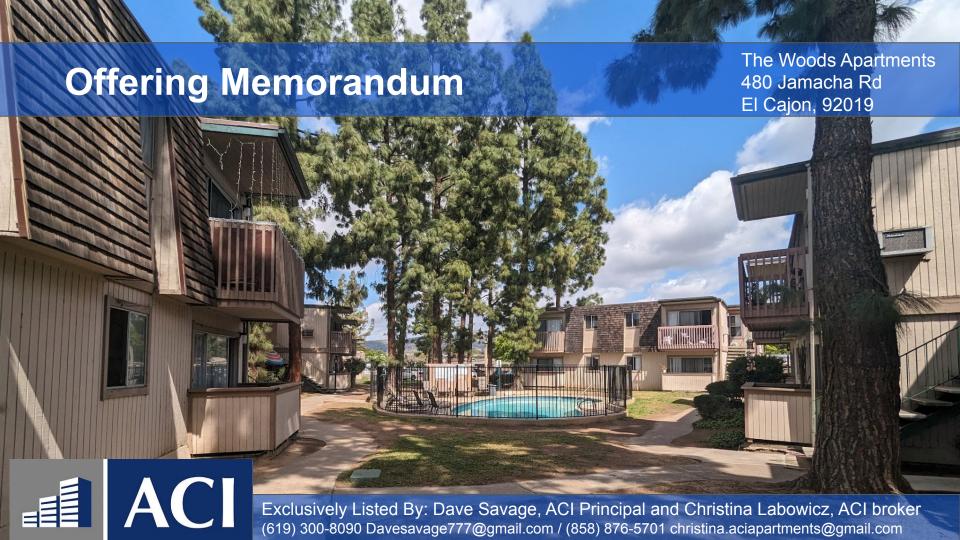

#### **OFFERING SUMMARY**

**PROPERTY TYPE** Multifamily **ADDRESS** 480 Jamacha Rd COUNTY San Diego **APN** 511-260-70-00 **BUILDING SF** 29,200 SF **YEAR BUILT** 1977

PARCEL SIZE 1.32 Acres

NUMBER OF UNITS

32