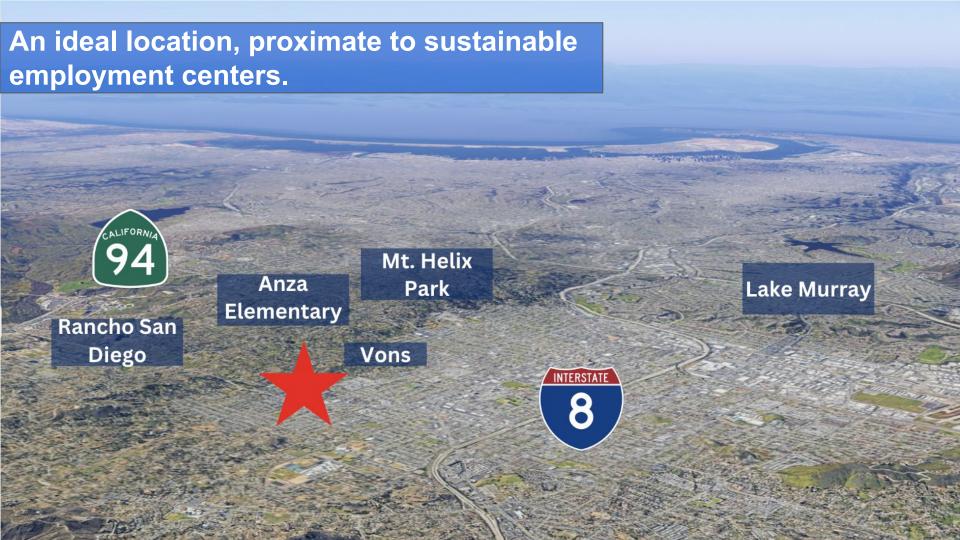

#### **OFFERING SUMMARY**

**PROPERTY TYPE** Multifamily **ADDRESS** 480 Jamacha Rd COUNTY San Diego **APN** 511-260-70-00 **BUILDING SF** 29,200 SF **YEAR BUILT** 1977

PARCEL SIZE 1.32 Acres

NUMBER OF UNITS