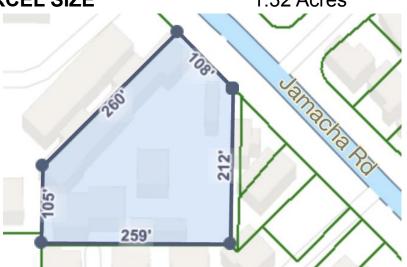

#### **OFFERING SUMMARY**

**PROPERTY TYPE** Multifamily **ADDRESS** 480 Jamacha Rd COUNTY San Diego **APN** 511-260-70-00 **BUILDING SF** 29,200 SF **YEAR BUILT** 1977

PARCEL SIZE 1.32 Acres

NUMBER OF UNITS