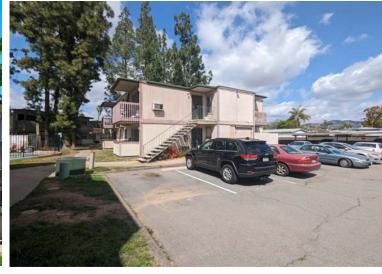

#### Grounds:

- Swimming pool
- Large lot with:
  - o 29 carports
  - +23 Extra parking spots
- Laundry Facilities
- Large 2 bedroom 2 bath units
- Full and mature landscaping

#### Apartments:

- 913 sqft units
- Patios and balconies
- Oversized closets
- Air conditioning
- Ability to create up to 14 yards, adding \$100-\$150 in extra income per yard unit

#### **OFFERING SUMMARY**

**PROPERTY TYPE** Multifamily **ADDRESS** 480 Jamacha Rd COUNTY San Diego **APN** 511-260-70-00 **BUILDING SF** 29,200 SF **YEAR BUILT** 1977

PARCEL SIZE 1.32 Acres

NUMBER OF UNITS