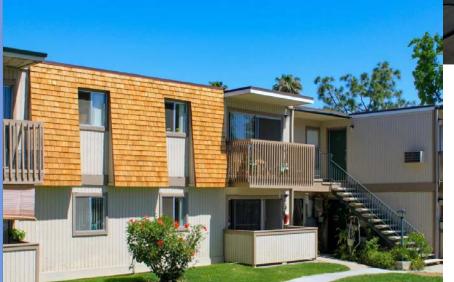

#### Grounds:

- Swimming pool
- Large lot with:
  - o 29 carports
  - +23 Extra parking spots
- Laundry Facilities
- Large 2 bedroom 2 bath units
- Full and mature landscaping

#### Apartments:

- 913 sqft units
- Patios and balconies
- Oversized closets
- Air conditioning
- Ability to create up to 14 yards, adding \$100-\$150 in extra income per yard unit