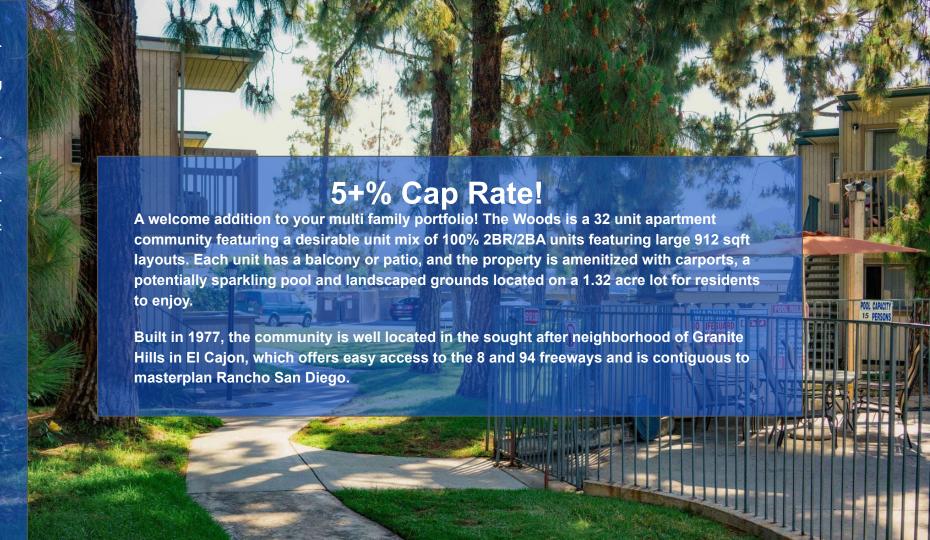

#### Grounds:

- Swimming pool
- Large lot with:
  - o 29 carports
  - +23 Extra parking spots
- Laundry Facilities
- Large 2 bedroom 2 bath units
- Full and mature landscaping

#### Apartments:

- 913 sqft units
- Patios and balconies
- Oversized closets
- Air conditioning
- Ability to create up to 14 yards, adding \$100-\$150 in extra income per yard unit

#### **OFFERING SUMMARY**

**PROPERTY TYPE** Multifamily **ADDRESS** 480 Jamacha Rd COUNTY San Diego **APN** 511-260-70-00 **BUILDING SF** 29,200 SF **YEAR BUILT** 1977

PARCEL SIZE 1.32 Acres

NUMBER OF UNITS

32