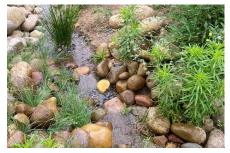

## **BACKYARD NATIVE PLANT GARDEN**

The garden features over 50 species of plants native to this particular area in Vista, including 22 oaks planted from 24" boxes 2 years ago.

Rainwater collects in a dry creek that winds through the property to a seasonal pond at the bottom of the hill. The collected rainwater keeps the native landscape greener and healthy year round even with little to no irrigation.

Over time, this garden will develop into an even more beautiful nature preserve, mixing oak, woodland, chaparral and coastal sage ecologies.