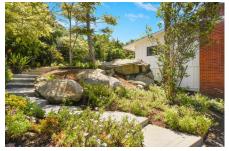

## **BACKYARD NATIVE PLANT GARDEN**

The garden features over 50 species of plants native to this particular area in Vista, including 22 oaks planted from 24" boxes 2 years ago.

Rainwater collects in a dry creek that winds through the property to a seasonal pond at the bottom of the hill. The collected rainwater keeps the native landscape greener and healthy year round even with little to no irrigation.

Over time, this garden will develop into an even more beautiful nature preserve, mixing oak, woodland, chaparral and coastal sage ecologies.