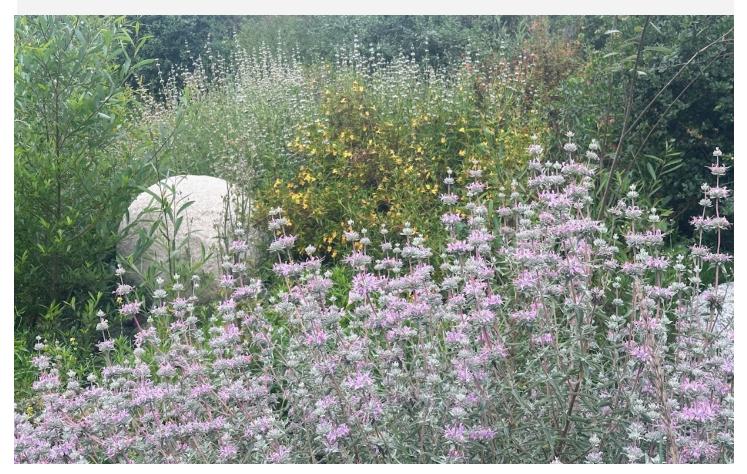

## **BACKYARD NATIVE PLANT GARDEN**

The garden features over 50 species of plants native to this particular area in Vista, including 22 oaks planted from 24" boxes 2 years ago.

Rainwater collects in a dry creek that winds through the property to a seasonal pond at the bottom of the hill. The collected rainwater keeps the native landscape greener and healthy year round even with little to no irrigation.

Over time, this garden will develop into an even more beautiful nature preserve, mixing oak, woodland, chaparral and coastal sage ecologies.