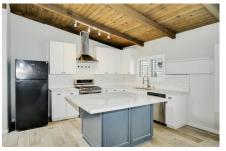

## 1121 LOMA VISTA WAY • VISTA 92084

- \* Panoramic Views
- \* Second Living Area
- \* Native Plant Garden...

... see reverse side for more details.

Nestled off a private street & minutes from the freeway & neighborhood amenities, this almost acre lot home boasts vaulted ceilings, solar panels, a large walk in pantry, hot tub, an in ground trampoline, open flow layout, quartz counters & more!