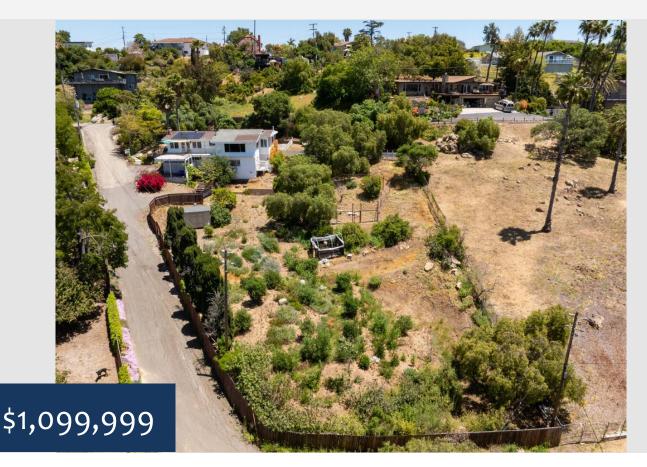

## 1121 LOMA VISTA WAY • VISTA 92084

- \* Panoramic Views
- \* Second Living Area
- \* Native Plant Garden...

... see reverse side for more details.

Nestled off a private street & minutes from the freeway & neighborhood amenities, this almost acre lot home boasts vaulted ceilings, solar panels, a large walk in pantry, hot tub, an in ground trampoline, open flow layout, quartz counters & more!

Truly a one of a kind property!

JOANNE YAGHDJIAN RICHA

858 | 414.8202

Joanne@LevelUpREC.com

CA DRE #01771900

Scan here for more property photos!