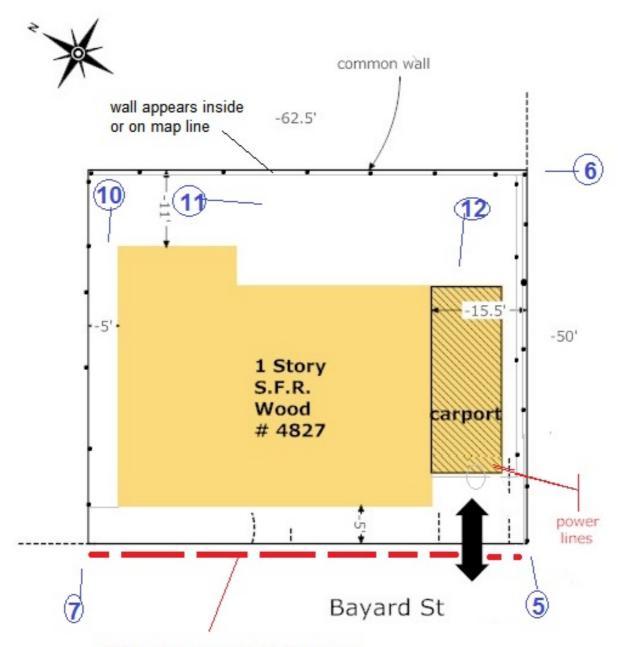

#### **Notes:**

This inspection report is not a survey nor intended to be used as one. It is for Title purposes only.

Appointment Made/Meet with Agent (Fee applied)

Attached aerial image is for general information of the property lay out. Survey Recommended.

Due to terrain, difficult to acquire accurate measurements. Survey Recommended.

Some information may be missing or inaccurate. Survey Recommended.

Rush

No visible pins or survey stakes.

PIQ landscaping and I & E extends +- 5' over ML onto street limits. (common in area)

# 4827 - S.F.R., occupied.

| Type of terrain Lev Access to paved or dirt road                                                                                                                                                                                                            | el ■ Sloped □ Tiere<br>Yes | d 🔲 I             | Rollin<br>No | g 🗌 |  |  |
|-------------------------------------------------------------------------------------------------------------------------------------------------------------------------------------------------------------------------------------------------------------|----------------------------|-------------------|--------------|-----|--|--|
| Area of concern: PIQ landscaping and I & E extends +- 5' over ML onto street limits. Note: A licensed surveyor is required for the purpose of determining where the location of a property line is on the ground by a field inspection. Survey Recommended. |                            |                   |              |     |  |  |
| Determination of Map Lines:                                                                                                                                                                                                                                 |                            |                   |              | _   |  |  |
| Survey Pins                                                                                                                                                                                                                                                 | Yes                        |                   | No           |     |  |  |
| Survey Stakes                                                                                                                                                                                                                                               | Yes                        | Ш                 | No           |     |  |  |
| Onsite Measurements                                                                                                                                                                                                                                         | Yes                        |                   | No           | Ц   |  |  |
| Aerial Measurements                                                                                                                                                                                                                                         | Yes                        |                   | No           | Ш   |  |  |
| Improvements along Map Lines:                                                                                                                                                                                                                               |                            |                   |              |     |  |  |
| Block wall and/or fences                                                                                                                                                                                                                                    | Yes                        |                   | No           |     |  |  |
| Trees, bushes, and/or landscape                                                                                                                                                                                                                             | Yes                        |                   | No           |     |  |  |
| Gates, doors, and/or stairwells                                                                                                                                                                                                                             | Yes                        |                   | No           |     |  |  |
| Walkways                                                                                                                                                                                                                                                    | Yes                        |                   | No           |     |  |  |
| Common walkway and/or I & E                                                                                                                                                                                                                                 | Yes                        |                   | No           |     |  |  |
| Ingress and/or egress driveways                                                                                                                                                                                                                             | Yes                        |                   | No           |     |  |  |
| Auto parking                                                                                                                                                                                                                                                | Yes                        |                   | No           |     |  |  |
| Garage or Carport                                                                                                                                                                                                                                           | Yes                        |                   | No           |     |  |  |
| Auto Parking:                                                                                                                                                                                                                                               |                            |                   |              |     |  |  |
| Asphalt                                                                                                                                                                                                                                                     | Yes                        | П                 | No           |     |  |  |
| Concrete                                                                                                                                                                                                                                                    | Yes                        |                   | No           | П   |  |  |
| Dirt/Gravel                                                                                                                                                                                                                                                 | Yes                        | $\overline{\Box}$ | No           | Ī   |  |  |
| RV                                                                                                                                                                                                                                                          | Yes                        |                   | No           |     |  |  |
| Structure                                                                                                                                                                                                                                                   | Yes                        |                   | No           |     |  |  |
| Subterranean                                                                                                                                                                                                                                                | Yes                        |                   | No           |     |  |  |
| Paid                                                                                                                                                                                                                                                        | Yes                        |                   | No           |     |  |  |
| Gated                                                                                                                                                                                                                                                       | Yes                        |                   | No           |     |  |  |
| Garage / Carport                                                                                                                                                                                                                                            | Yes                        |                   | No           |     |  |  |

| Utilities and Drainage: All utilities underground Overhead transmission lines Electrical transformers and/or substations Vaults, and/or manholes Tunnels Water Main, Risers or Hydrant Water drainage: Curb and Gutter, Natural | Yes □ No ■ Yes □ No □ Yes □ No ■ |
|---------------------------------------------------------------------------------------------------------------------------------------------------------------------------------------------------------------------------------|------------------------------------------------------------------------------|
| Improvements to Property in Question:  Construction office, temporary fence/power pole and/or sanitation unit                                                                                                                   | Yes □ No □                                                                   |
| Building materials and/or equipment                                                                                                                                                                                             | Yes □ No □<br>Yes □ No □                                                     |
| Grading or Survey Stakes                                                                                                                                                                                                        | Yes No                                                                       |
| Land clearing and/or pad site cut                                                                                                                                                                                               | Yes □ No □                                                                   |
| Construction (lay-out stakes) and/or Test borings                                                                                                                                                                               | Yes 🗌 No 🗍                                                                   |
| Condition of Foundation:                                                                                                                                                                                                        |                                                                              |
| Miscellaneous:                                                                                                                                                                                                                  |                                                                              |
| Railroad right of way                                                                                                                                                                                                           | Yes 🗌 No 📕                                                                   |
| Removal of structures                                                                                                                                                                                                           | Yes 🗌 No 📕                                                                   |
| Signs and/or billboards                                                                                                                                                                                                         | Yes No                                                                       |
| Well (oil or water)                                                                                                                                                                                                             | Yes ☐ No ■                                                                   |
| Equestrian / Recreational Trail                                                                                                                                                                                                 | Yes ☐ No ■                                                                   |
| Fuel Tanks (propane or gasoline)  Communication cell tower                                                                                                                                                                      | Yes □ No ■                                                                   |
|                                                                                                                                                                                                                                 | Yes □ No <b>■</b><br>Yes □ No <b>■</b>                                       |
| Solar panels                                                                                                                                                                                                                    | TES   NO                                                                     |
| Use of adjoining property:                                                                                                                                                                                                      |                                                                              |
| Residential                                                                                                                                                                                                                     |                                                                              |

PIQ landscaping and I & E extends +- 5' over ML onto street limits ( common in area )

Sketch intended as a Visual aide for approximate location of Structures. This sketch is not intended as a property survey.

SIGNED Greg Fisher DATE 02 / 08 / 2025