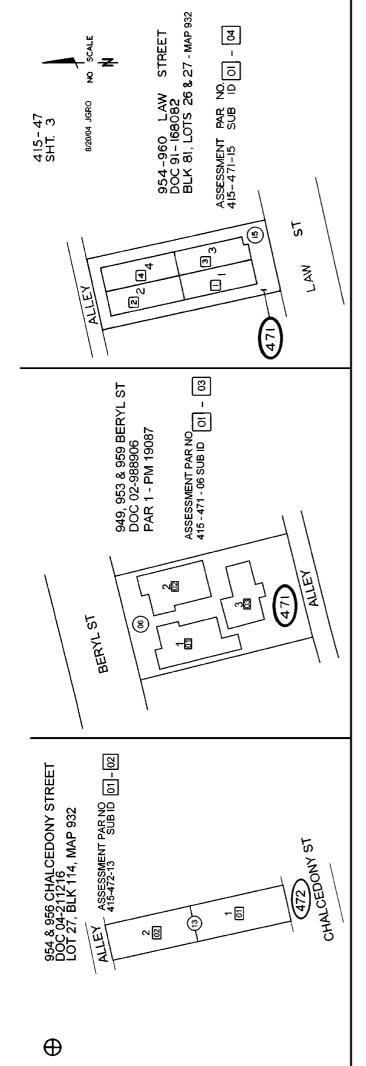

City: San Diego

**County:** San Diego County **APN:** 415-472-02-00

Lot + Tract: Lots 1 and 2 in Block 114 Map

932

Additional Info: Please contact Pete for appt.

619-807-3423

PIQ landscaping and I & E extends +- 5' over ML onto street limits ( common in area )