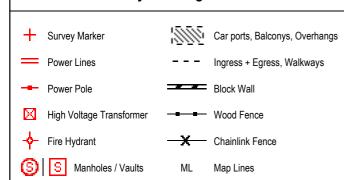

|
| Use of adjoining property:                                                                                                                                                                                                      |                                                                              |
| Residential                                                                                                                                                                                                                     |                                                                              |



PIQ landscaping and I & E extends +- 5' over ML onto street limits ( common in area )





#### Symbol Legend:



#### **Inspection Disclosure**

#### This inspection report is not a survey, it is for title purposes only.

TitleInspections.com assumes no liability for losses or damages which may arise from this inspection. All items included are from a physical inspection and do not include zoning violations, C.C.R. violations, underground easements and utilities not visible to the naked eye, A.L.T.A. survey should be ordered for problems such as easements, encroachments, property line disputes and ingress and egress.

Sketch intended as a Visual aide for approximate location of Structures. This sketch is not intended as a property survey.

SIGNED Greg Fisher DATE 02 / 08 / 2025

#### **Photos**





Photo #1



Photo #2



Photo #3



Photo #4



Photo #5

Photo #6

### **Photos**





Photo #7

Ph