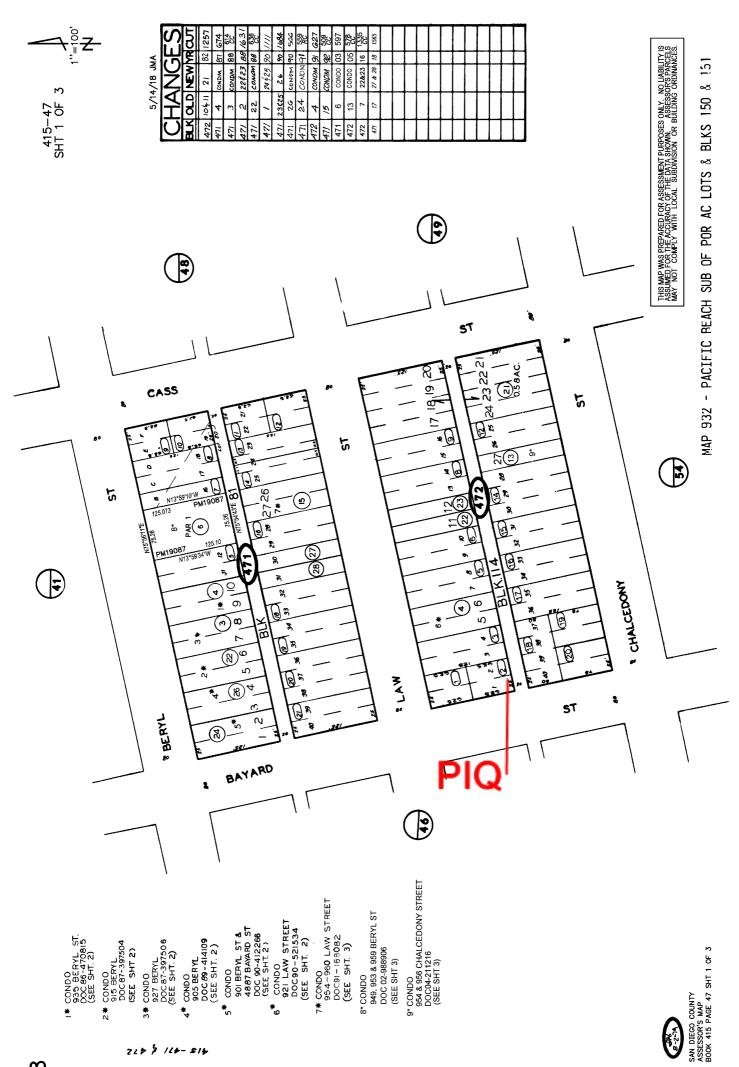

City: San Diego

**County:** San Diego County **APN:** 415-472-02-00

Lot + Tract: Lots 1 and 2 in Block 114 Map

932

Additional Info: Please contact Pete for appt.

619-807-3423

#### **Notes:**

This inspection report is not a survey nor intended to be used as one. It is for Title purposes only.

Appointment Made/Meet with Agent (Fee applied)

Attached aerial image is for general information of the property lay out. Survey Recommended.

# INSPECTION REPORT DISCLAIMER

Limitations Note: This inspection report is not a survey; its for title purposes only. It does not confirm (1) property lines, (2) the relationship of physical features, such as buildings, fences, trees or other development relative to the location of property lines, nor (3) encroachments. This report provides a visual inspection of a property as shown on the Assessor's Parcel Map that has been provided by the Title Company for whom the Report is produced. All identifying features of the property are in relation to the map lines provided by the Title Company. The accuracy of the map, as to true and legal property lines, is not verified by Title Inspections.com.