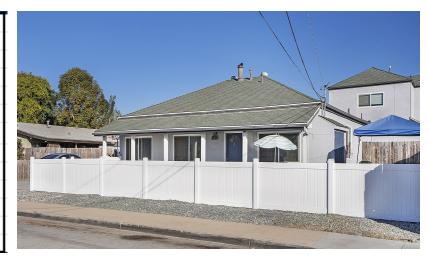

# 5 Two & Four Bedroom Units, w/ 4 Garages 565-67 Florida St, Imperial Beach 91932

\$2,459,000

- 565 Florida is a detached 4 bed/2 bath house.
- 567 is comprised of two duplex buildings with four 2 bed/1.5 bath townhomes.
- Townhomes have 4 attached garages which is an opportunity to add ADUs for extra income.
- All units are individually metered for gas, electric and water.

- 565 Florida is a detached four bed/two bath house.
- 567 Florida is comprised of two duplexes each with twin two bed/one and a half bath townhome units.
- The cost per square foot and GRM are the lowest in IB now, Dollars/SF is lower than anything that has been listed in IB in the past year. GRM is lower than average of what has been listed in IB in the last year.
- The average of recent Imperial Beach sales has been \$560/SF. That would imply a value over \$3,200,000 for this property.
- The four townhome apartments each have attached garages and private patios.
- The four garages offer an opportunity to add ADUs to create extra income.
- All units are individually metered for water, gas and electric.
- Each unit has individual laundry hookups.