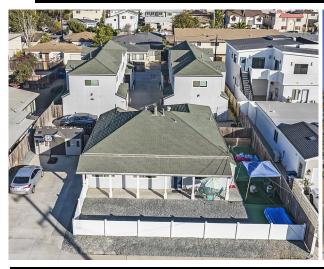

# 5 Two & Four Bedroom Units, w/ 4 Garages 565-67 Florida St, Imperial Beach 91932

\$2,459,000

- 565 Florida is a detached 4 bed/2 bath house.
- 567 is comprised of two duplex buildings with four 2 bed/1.5 bath townhomes.
- Townhomes have 4 attached garages which is an opportunity to add ADUs for extra income.
- All units are individually metered for gas, electric and water.

- 565 Florida is a detached four bed/two bath house.
- 567 Florida is comprised of two duplexes each with twin two bed/one and a half bath townhome units.
- The cost per square foot and GRM are the lowest in IB now, Dollars/SF is lower than anything that has been listed in IB in the past year. GRM is lower than average of what has been listed in IB in the last year.
- The average of recent Imperial Beach sales has been \$560/SF. That would imply a value over \$3,200,000 for this property.
- The four townhome apartments each have attached garages and private patios.
- The four garages offer an opportunity to add ADUs to create extra income.
- All units are individually metered for water, gas and electric.
- Each unit has individual laundry hookups.