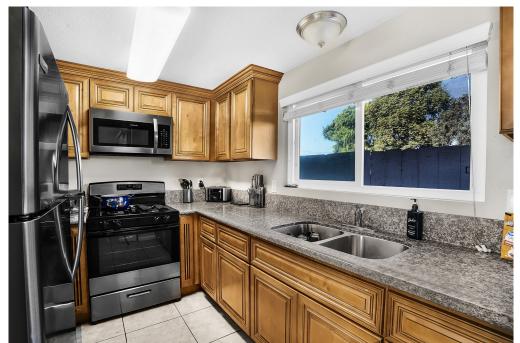

# 5 Two & Four Bedroom Units, w/ 4 Garages 565-67 Florida St, Imperial Beach 91932

\$2,459,000

- 565 Florida is a detached 4 bed/2 bath house.
- 567 is comprised of two duplex buildings with four 2 bed/1.5 bath townhomes.
- Townhomes have 4 attached garages which is an opportunity to add ADUs for extra income.
- All units are individually metered for gas, electric and water.

- 565 Florida is a detached four bed/two bath house.
- 567 Florida is comprised of two duplexes each with twin two bed/one and a half bath townhome units.
- The cost per square foot and GRM are the lowest in IB now, Dollars/SF is lower than anything that has been listed in IB in the past year. GRM is lower than average of what has been listed in IB in the last year.
- The average of recent Imperial Beach sales has been \$560/SF. That would imply a value over \$3,200,000 for this property.
- The four townhome apartments each have attached garages and private patios.
- The four garages offer an opportunity to add ADUs to create extra income.
- All units are individually metered for water, gas and electric.
- Each unit has individual laundry hookups.