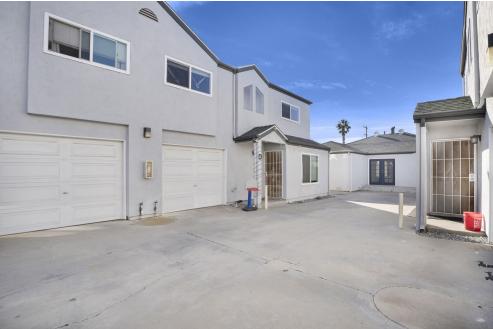

# 5 Two & Four Bedroom Units, w/ 4 Garages 565-67 Florida St, Imperial Beach 91932

\$2,459,000

- 565 Florida is a detached 4 bed/2 bath house.
- 567 is comprised of two duplex buildings with four 2 bed/1.5 bath townhomes.
- Townhomes have 4 attached garages which is an opportunity to add ADUs for extra income.
- All units are individually metered for gas, electric and water.

- 565 Florida is a detached four bed/two bath house.
- 567 Florida is comprised of two duplexes each with twin two bed/one and a half bath townhome units.
- The cost per square foot and GRM are the lowest in IB now, Dollars/SF is lower than anything that has been listed in IB in the past year. GRM is lower than average of what has been listed in IB in the last year.
- The average of recent Imperial Beach sales has been \$560/SF. That would imply a value over \$3,200,000 for this property.
- The four townhome apartments each have attached garages and private patios.
- The four garages offer an opportunity to add ADUs to create extra income.
- All units are individually metered for water, gas and electric.
- Each unit has individual laundry hookups.