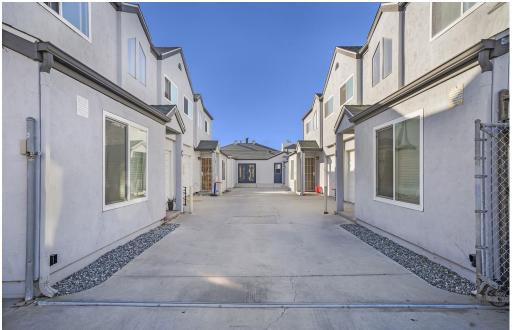

# 5 Two & Four Bedroom Units, w/ 4 Garages 565-67 Florida St, Imperial Beach 91932

\$2,459,000

- 565 Florida is a detached 4 bed/2 bath house.
- 567 is comprised of two duplex buildings with four 2 bed/1.5 bath townhomes.
- Townhomes have 4 attached garages which is an opportunity to add ADUs for extra income.
- All units are individually metered for gas, electric and water.

- 565 Florida is a detached four bed/two bath house.
- 567 Florida is comprised of two duplexes each with twin two bed/one and a half bath townhome units.
- The cost per square foot and GRM are the lowest in IB now, Dollars/SF is lower than anything that has been listed in IB in the past year. GRM is lower than average of what has been listed in IB in the last year.
- The average of recent Imperial Beach sales has been \$560/SF. That would imply a value over \$3,200,000 for this property.
- The four townhome apartments each have attached garages and private patios.
- The four garages offer an opportunity to add ADUs to create extra income.
- All units are individually metered for water, gas and electric.
- Each unit has individual laundry hookups.