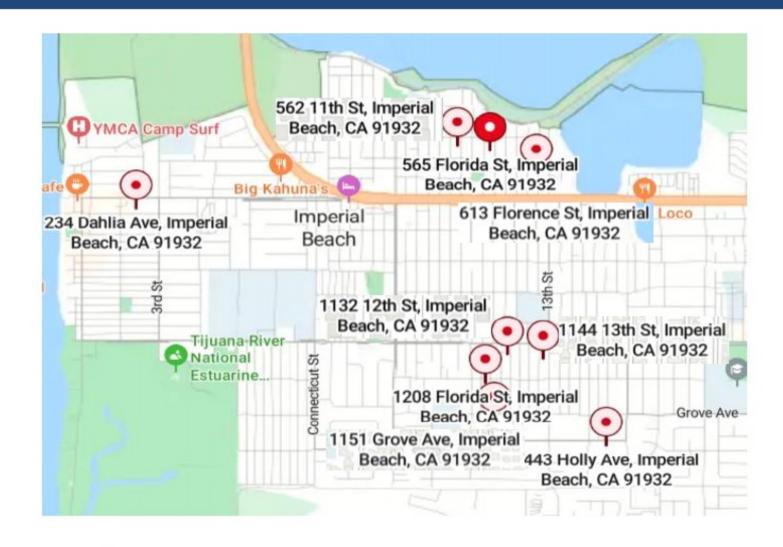

### 91932 RENT SURVEY

| # | Photo                   | Building                                      | Year Built | Total Units | Unit Type                                            | Rents              | Comments                                                                   |
|---|-------------------------|-----------------------------------------------|------------|-------------|------------------------------------------------------|--------------------|----------------------------------------------------------------------------|
| 1 |                         | 234 Dahlia Ave<br>Imperial Beach 91932        | 1959       | 5           | Studio<br>1Br/1Ba<br>2Br/1Ba<br>2Br/1.5Ba<br>3Br/2Ba | \$2,535            | Two blocks from the beach.  Upgraded unit.  Off-street parking.            |
| 2 |                         | 613 Florence St<br>Imperial Beach 91932       | 1980       | 5           | Studio<br>1Br/1Ba<br>2Br/1Ba<br>2Br/1.5Ba<br>3Br/2Ba | \$3,999            | A detached 3 bed / 2 bath house. Fully remolded. Off-street parking.       |
| 3 |                         | 1208 Florida St<br>Imperial Beach 91932       | 1968       | 3           | Studio<br>1Br/1Ba<br>2Br/1Ba<br>2Br/1.5Ba<br>3Br/2Ba | \$2,495            | Upgraded unit. Off street parking.                                         |
| 4 |                         | 1151 Grove Ave<br>Imperial Beach 91932        | 1974       | 6           | Studio<br>1Br/1Ba<br>2Br/1Ba<br>2Br/1.5Ba<br>3Br/2Ba | \$2,311            | No shared walls.<br>In unit laundry hookuyps.<br>Garage parking.           |
| 5 |                         | 1443 & 1447 Holly Ave<br>Imperial Beach 91932 | 1971       | 7           | Studio<br>1Br/1Ba<br>2Br/1Ba<br>2Br/1.5Ba<br>3Br/2Ba | \$1,995<br>\$3,695 | A detached 3 bed / 2 bath house.  Private back yards.  Off-street parking. |
| 6 | CHI Product to the fall | 562 11th St<br>Imperial Beach 91932           | 1980       | 3           | Studio<br>1Br/1Ba<br>2Br/1Ba<br>2Br/1.5Ba<br>3Br/2Ba | \$3,595            | Newly renovated. Off street parking.                                       |

### 91932 Florida RENT SURVEY

| # | Photo        | Building                             | Year Built         | Total Units | Unit Type                                            | Rents              | Comments                                                      |
|---|--------------|--------------------------------------|--------------------|-------------|------------------------------------------------------|--------------------|---------------------------------------------------------------|
| 7 | AND CONTROLS | 1132 12th St<br>Imperial Beach 91932 | 1980               | 3           | Studio<br>1Br/1Ba<br>2Br/1Ba<br>2Br/1.5Ba<br>3Br/2Ba | \$3,250            | Newly renovated. Off street parking.                          |
| 8 |              | 1144 13th St<br>Imperial Beach 91932 | 2006               | 5           | Studio<br>1Br/1Ba<br>2Br/1Ba<br>2Br/1.5Ba<br>3Br/2Ba | \$2,500            | Upgraded units.<br>In-unit washer dryer.<br>Assigned parking. |
|   | Ren          | tal                                  | Year Built<br>1977 | Units<br>5  | Studio<br>1Br/1Ba                                    |                    |                                                               |
|   | Avera        | ges                                  | 1077               |             | 2Br/1Ba                                              | \$2,280            |                                                               |
|   |              |                                      |                    |             | 2Br/1.5Ba<br>3Br/2Ba                                 | \$2,498<br>\$3,635 |                                                               |

APARTMENTS COMMERCIAL INDUSTRIAL

- 234 Dahlia Ave, Imperial Beach 91932 1)
- 2) 613 Florence St, Imperial Beach 91932
- 1208 Florida St, Imperial Beach 91932 3)
- 1151 Grove Ave, Imperial Beach 91932 4)
- 1443 & 1447 Holly Ave, Imperial Beach 91932 5)

- 562 11th St, Imperial Beach 91932
- 1132 12th St, Imperial Beach 91932
- 1144 13th St, Imperial Beach 91932