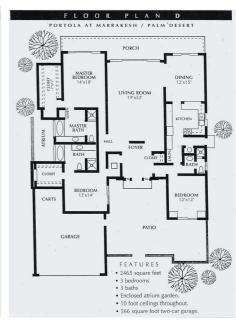

l Residence at Marrakesh.

**Monthly Dues** \$1,800.00

Includes \$600 Golf Cart Trail Fee

9-Holes 18-Holes Accompanied Guest \$55.00 \$75.00

## **SEASONAL SOCIAL MEMBERSHIP**

Available to those leasing from a Social/Golf/Full Residence at Marrakesh.

Monthly Dues \$500.00

### **GREEN FEES**

Guest privileges are extended to the guests of Full Members.

|                            | 9-Holes | 18-Holes |
|----------------------------|---------|----------|
| Immediate Family Guest     | \$35.00 | \$55.00  |
| Accompanied Guest          | \$55.00 | \$75.00  |
| Unaccompanied / Reciprocal | \$75.00 | \$95.00  |

## **OPTIONAL ANNUAL GOLF PROGRAM DUES**

| Men's Golf Club    | \$75.00 |
|--------------------|---------|
| Ladies Golf Club   | \$95.00 |
| Ladies Putter Club | \$90.00 |







## MEMBERSHIP INQUIRES

Please visit marrakeshcountryclub.com or contact the Director of Membership & Communications at Leslie@marrakeshcountryclub.com.

## ON-SITE REAL ESTATE

Please visit marrakeshcountryclub.com/real-estate or contact Realtor Didona at didonam@yahoo.com.

47000 Marrakesh Drive | Palm Desert, Ca 92260 Marrakeshcountryclub.com