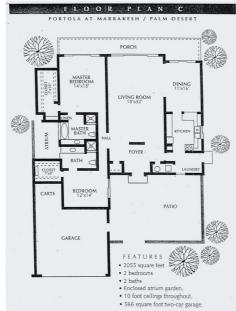

ull Residence at Marrakesh.

**Monthly Dues** \$1,800.00

Includes \$600 Golf Cart Trail Fee

9-Holes 18-Holes Accompanied Guest \$55.00 \$75.00

## **SEASONAL SOCIAL MEMBERSHIP**

Available to those leasing from a Social/Golf/Full Residence at Marrakesh.

Monthly Dues \$500.00

### **GREEN FEES**

Guest privileges are extended to the guests of Full Members.

|                            | 9-Holes | 18-Holes |
|----------------------------|---------|----------|
| Immediate Family Guest     | \$35.00 | \$55.00  |
| Accompanied Guest          | \$55.00 | \$75.00  |
| Unaccompanied / Reciprocal | \$75.00 | \$95.00  |

## **OPTIONAL ANNUAL GOLF PROGRAM DUES**

| Men's Golf Club    | \$75.00 |
|--------------------|---------|
| Ladies Golf Club   | \$95.00 |
| Ladies Putter Club | \$90.00 |







## MEMBERSHIP INQUIRES

Please visit marrakeshcountryclub.com or contact the Director of Membership & Communications at Leslie@marrakeshcountryclub.com.

## ON-SITE REAL ESTATE

Please visit marrakeshcountryclub.com/real-estate or contact Realtor Didona at didonam@yahoo.com.

47000 Marrakesh Drive | Palm Desert, Ca 92260 Marrakeshcountryclub.com