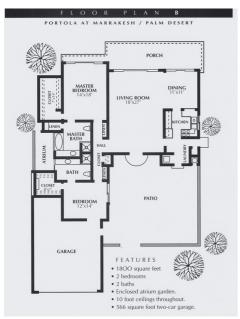

/Full Residence at Marrakesh.

**Monthly Dues** \$1,800.00

Includes \$600 Golf Cart Trail Fee

9-Holes 18-Holes Accompanied Guest \$55.00 \$75.00

## **SEASONAL SOCIAL MEMBERSHIP**

Available to those leasing from a Social/Golf/Full Residence at Marrakesh.

Monthly Dues \$500.00

### **GREEN FEES**

Guest privileges are extended to the guests of Full Members.

|                            | 9-Holes | 18-Holes |
|----------------------------|---------|----------|
| Immediate Family Guest     | \$35.00 | \$55.00  |
| Accompanied Guest          | \$55.00 | \$75.00  |
| Unaccompanied / Reciprocal | \$75.00 | \$95.00  |

## **OPTIONAL ANNUAL GOLF PROGRAM DUES**

| Men's Golf Club    | \$75.00 |
|--------------------|---------|
| Ladies Golf Club   | \$95.00 |
| Ladies Putter Club | \$90.00 |







## MEMBERSHIP INQUIRES

Please visit marrakeshcountryclub.com or contact the Director of Membership & Communications at Leslie@marrakeshcountryclub.com.

## ON-SITE REAL ESTATE

Please visit marrakeshcountryclub.com/real-estate or contact Realtor Didona at didonam@yahoo.com.

47000 Marrakesh Drive | Palm Desert, Ca 92260 Marrakeshcountryclub.com