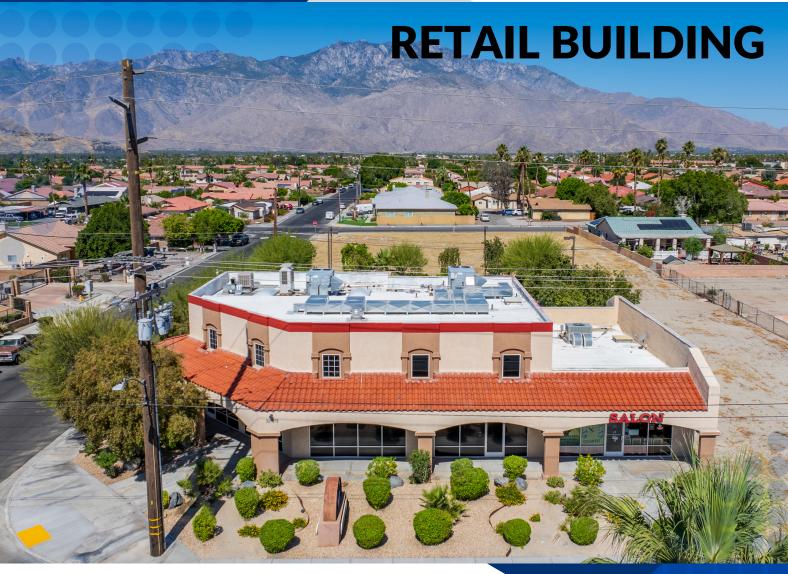

## 32475 DATE PALM DRIVE CATHEDRAL CITY, CA 92234

This commercial income investment offers a robust Cap Rate of 8.5% with minimal operating expenses and has maintained 100% rental occupancy over the past 24 months.

\$1,950,000

The property features a 6,250 SF building situated on an 18,730 SF lot, providing approximately 20 parking spaces.

This well-maintained building has undergone extensive remodeling inside and out to accommodate the cannabis testing lab. The Lab owner has spent over \$500,000 on exterior and interior improvements.