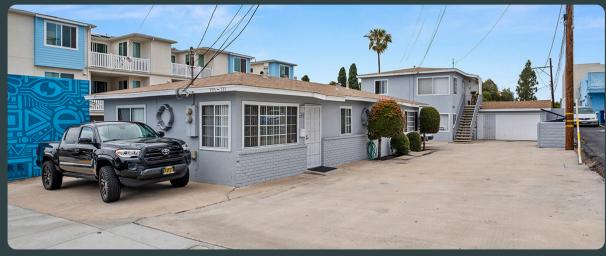

# **MULTI-UNIT OPPORTUNITY**

## 725-731 E 16th St National City, CA 91950

### **About Property**

- 2-car garage and 4 parking spaces
- Built in 1959
- All tenants are on Section 8; 85% of rent covered by the government
- Only 1 person living in each unit
- Super easy-to-maintain
- Centrally located near shopping, dining, and other amenities right off Highland Avenue