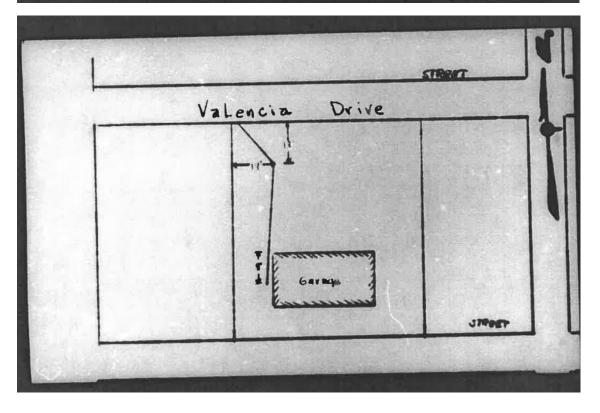

It is important to note that the size of the home was written as 31' x 25' or 775sqft. of living space. While we want to think this was just for the main home, the permit specifically mentions "residence and garage". In 1949-1951, the City of Fullerton's Planning department required a garage "no less than 8 feet wide by 18 feet long" be built with every residential structure.