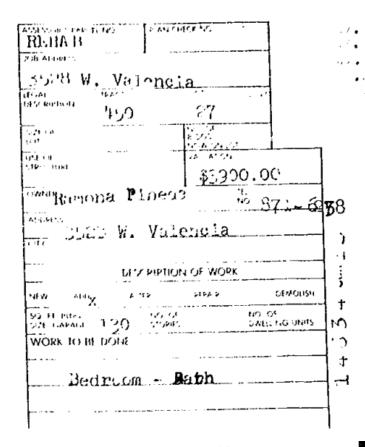

Along with this, there was the mentioned addition in 1981 that added on 130sqft, a bedroom, and moved the bathroom. According

to microfiche permits from then the approved and finalized addition was only 130sqft.