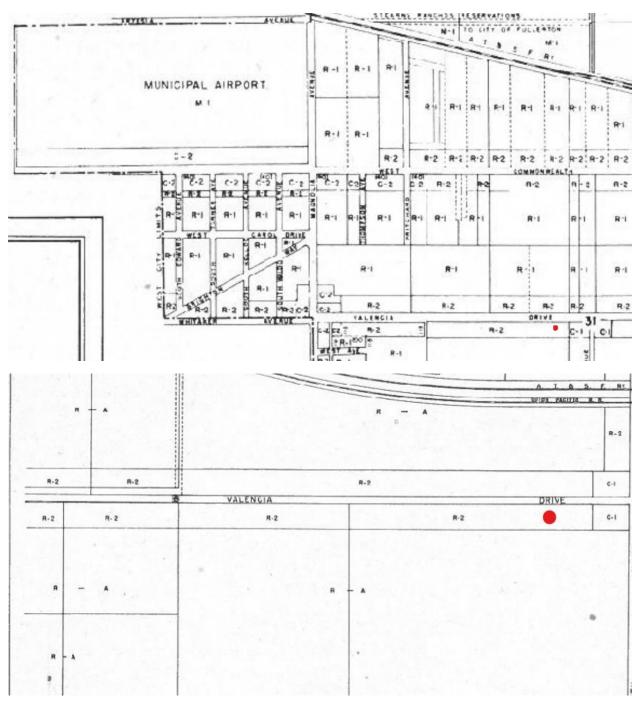

Also essential is the "use district". According to the 1947 City of Fullerton Use Districting Ordinance and the Department of Planning, "R-2" meant "Two Family" Zones. The full planning guide will be in the MLS.

## SECTION 7: "R-2" TWO-FAM-ILY ZONE.

The following regulations shall apply in the "R-2" Two-family Zone unless otherwise provided in this ordinance. This is a map of the districts in which Valencia is visible (noted by red dot) and clearly labeled as R-2. R-2 Status would have allowed the building of an additional residence on the same lot.