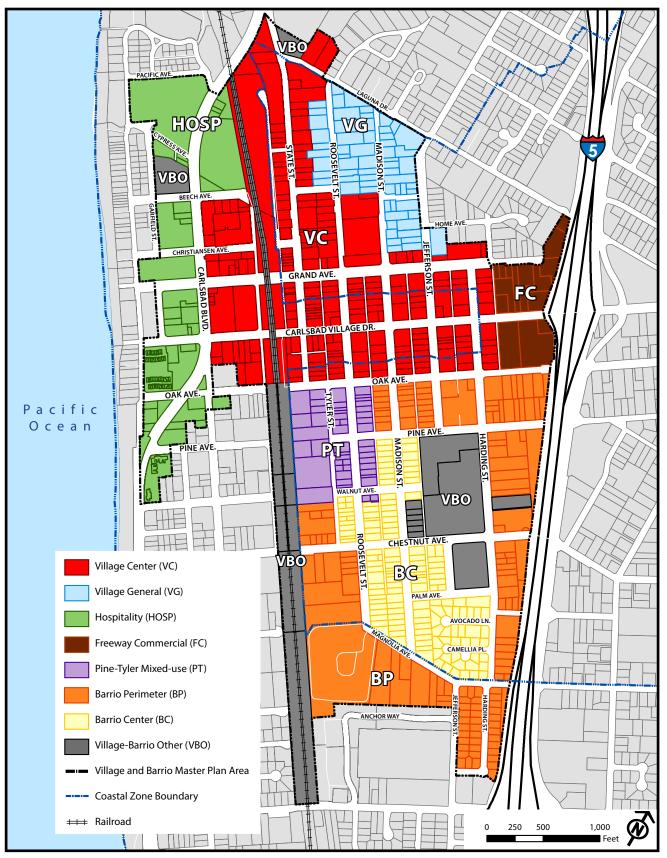

Figure 2-1, Village and Barrio Master Plan Area District Map

# Table 2-1, Permitted Uses

| RESIDENTIAL                                                                                                                        | VC               | VG             | HOSP           | FC | РТ             | BP             | BC             |
|------------------------------------------------------------------------------------------------------------------------------------|------------------|----------------|----------------|----|----------------|----------------|----------------|
| Dwelling, One-Family                                                                                                               | -                | P <sup>1</sup> | -              | -  | P <sup>1</sup> | P <sup>1<