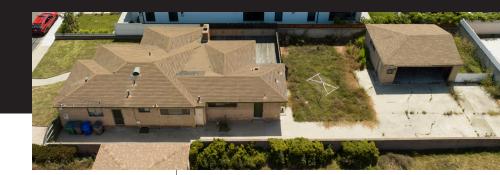

# PROPERTY REMARKS

Prime development opportunity in East Manhattan Beach! This existing single-level home features 3 bedrooms, 2 bathrooms, and 1,407 square feet of living space. With the potential for updating, expansion, or a complete rebuild, the property offers endless possibilities. Located across from Manhattan Heights Park, residents can enjoy easy access to basketball courts, a baseball field, and open-air spaces. Top-rated schools like Meadows Avenue Elementary and Manhattan Beach Middle School are just minutes away. Newly built properties in the area have sold around the \$5.5 million range, making this an enticing investment opportunity.

POTENTIAL FOR UPDATING, EXPANSION. OR REBUILD

MINUTES FROM THE MANHATTAN BEACH PIER

ACROSS FROM POLLIWOG PARK