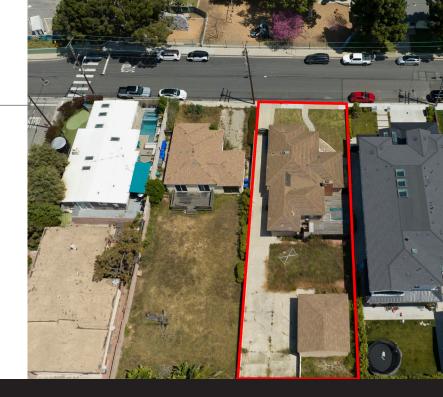

1612 11TH STREET MANHATTAN BEACH, CA 90266

A LUXURY REAL ESTATE EXPERIENCE

7,500 SF

2.3M

LOT SIZE

VALUE

50 FT X 150 FT

**DIMENSIONS** 

# PROPERTY REMARKS

Prime development opportunity in East Manhattan Beach! This existing single-level home features 3 bedrooms, 2 bathrooms, and 1,407 square feet of living space. With the potential for updating, expansion, or a complete rebuild, the property offers endless possibilities. Located across from Manhattan Heights Park, residents can enjoy easy access to basketball courts, a baseball field, and open-air spaces. Top-rated schools like Meadows Avenue Elementary and Manhattan Beach Middle School are just minutes away. Newly built properties in the area have sold around the \$5.5 million range, making this an enticing investment opportunity.

## KOROSH MORSH DON HELLER GROUP

PRINCIPAL MANAGING PARTNER 310.427.0708 KOROSH@DONHELLERGROUP.COM

COLDWELL BANKER GLOBAL LUXURY CA DRE: 01256502 7.500 SF LOT IN EAST MANHATTAN BEACH

LOT DIMENSIONS ARE 50 FT X 150 FT