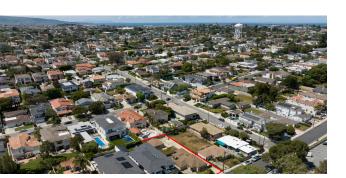

1612 11TH STREET MANHATTAN BEACH, CA 90266

A LUXURY REAL ESTATE EXPERIENCE

7,500 SF

2.3M

LOT SIZE

VALUE

50 FT X 150 FT

**DIMENSIONS** 

# PROPERTY REMARKS

Prime development opportunity in East Manhattan Beach! This existing single-level home features 3 bedrooms, 2 bathrooms, and 1,407 square feet of living space. With the potential for updating, expansion, or a complete rebuild, the property offers endless possibilities. Located across from Manhattan Heights Park, residents can enjoy easy access to basketball courts, a baseball field, and open-air spaces. Top-rated schools like Meadows Avenue Elementary and Manhattan Beach Middle School are just minutes away. Newly built properties in the area have sold around the \$5.5 million range, making this an enticing investment opportunity.

## KOROSH MORSH DON HELLER GROUP

PRINCIPAL MANAGING PARTNER 310.427.0708 KOROSH@DONHELLERGROUP.COM

COLDWELL BANKER GLOBAL LUXURY CA DRE: 01256502 7.500 SF LOT IN EAST MANHATTAN BEACH

LOT DIMENSIONS ARE 50 FT X 150 FT