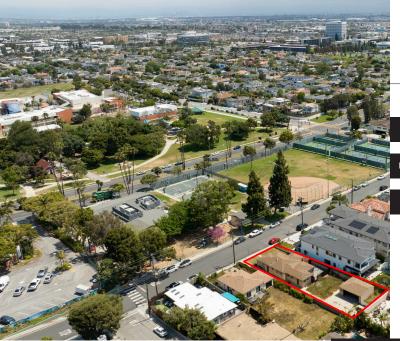

# PROPERTY REMARKS

Prime development opportunity in East Manhattan Beach! This existing single-level home features 3 bedrooms, 2 bathrooms, and 1,407 square feet of living space. With the potential for updating, expansion, or a complete rebuild, the property offers endless possibilities. Located across from Manhattan Heights Park, residents can enjoy easy access to basketball courts, a baseball field, and open-air spaces. Top-rated schools like Meadows Avenue Elementary and Manhattan Beach Middle School are just minutes away. Newly built properties in the area have sold around the \$5.5 million range, making this an enticing investment opportunity.

## KOROSH MORSH DON HELLER GROUP

PRINCIPAL MANAGING PARTNER 310.427.0708 KOROSH@DONHELLERGROUP.COM

COLDWELL BANKER GLOBAL LUXURY CA DRE: 01256502 7.500 SF LOT IN EAST MANHATTAN BEACH

LOT DIMENSIONS ARE 50 FT X 150 FT

POTENTIAL FOR UPDATING, EXPANSION. OR REBUILD

MINUTES FROM THE MANHATTAN BEACH PIER

ACROSS FROM POLLIWOG PARK