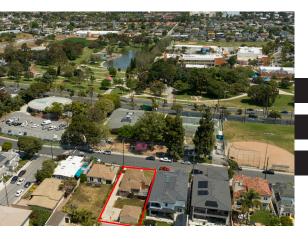

# PROPERTY REMARKS

Prime development opportunity in East Manhattan Beach! This existing single-level home features 3 bedrooms, 2 bathrooms, and 1,407 square feet of living space. With the potential for updating, expansion, or a complete rebuild, the property offers endless possibilities. Located across from Manhattan Heights Park, residents can enjoy easy access to basketball courts, a baseball field, and open-air spaces. Top-rated schools like Meadows Avenue Elementary and Manhattan Beach Middle School are just minutes away. Newly built properties in the area have sold around the \$5.5 million range, making this an enticing investment opportunity.

POTENTIAL FOR UPDATING, EXPANSION. OR REBUILD

MINUTES FROM THE MANHATTAN BEACH PIER

ACROSS FROM POLLIWOG PARK

#### **ENTERTAINMENT**

POLLIWOG PARK - 1 MIN DRIVE

MANHATTAN BEACH ARTS CENTER - 1 MIN DRIVE

DOWNTOWN MANHATTAN BEACH - 8 MIN DRIVE