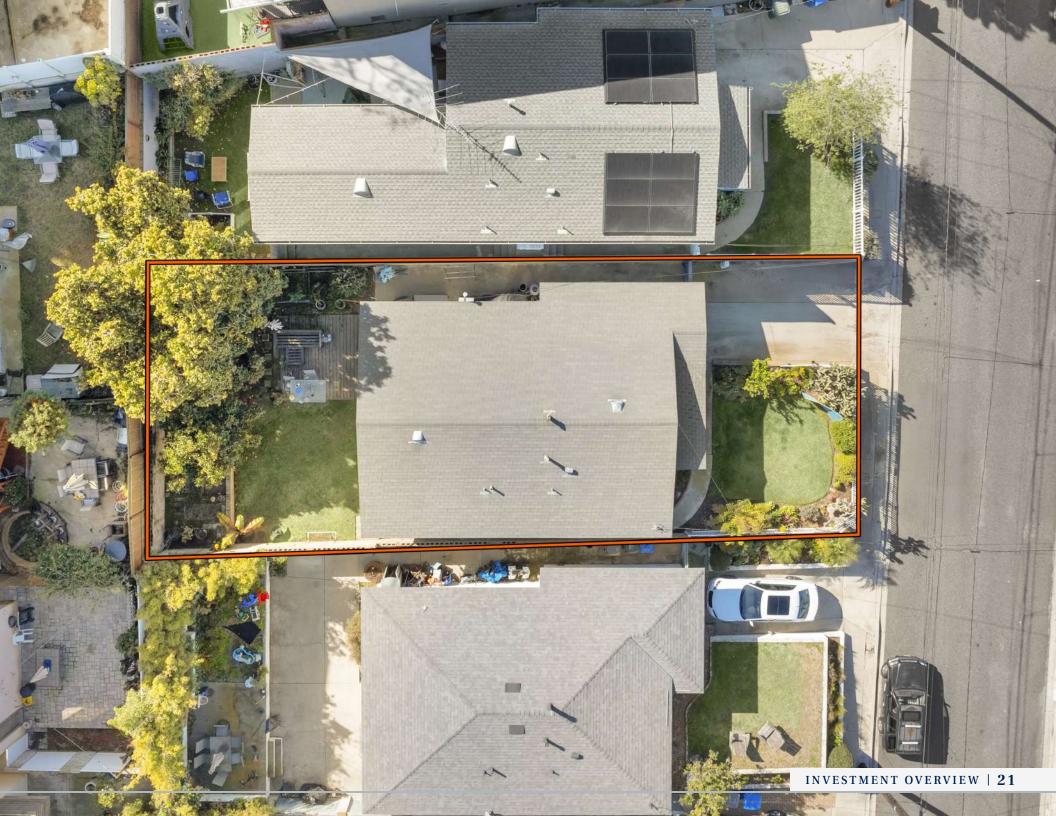

### **PROPERTY DESCRIPTION**

The Weir Group is proud to present 1610 Armour Ln, a charming threebedroom, two-bathroom home built in 1957. Ideally situated on the border of Hermosa Beach and Redondo Beach, this property offers easy access to all the best the area has to offer. Currently occupied by a tenant on a month-tomonth lease, the home features a one-car garage with additional parking in front and a private backyard, perfect for relaxation or entertaining. Whether you're looking for a prime investment opportunity, a development project, or your next home, this property holds incredible potential.

### **OFFERING SUMMARY**

| Listing Price: | \$1,250,000 |
|----------------|-------------|
| Lot Size:      | 3,928 SF    |
| Price/SF:      | \$318       |