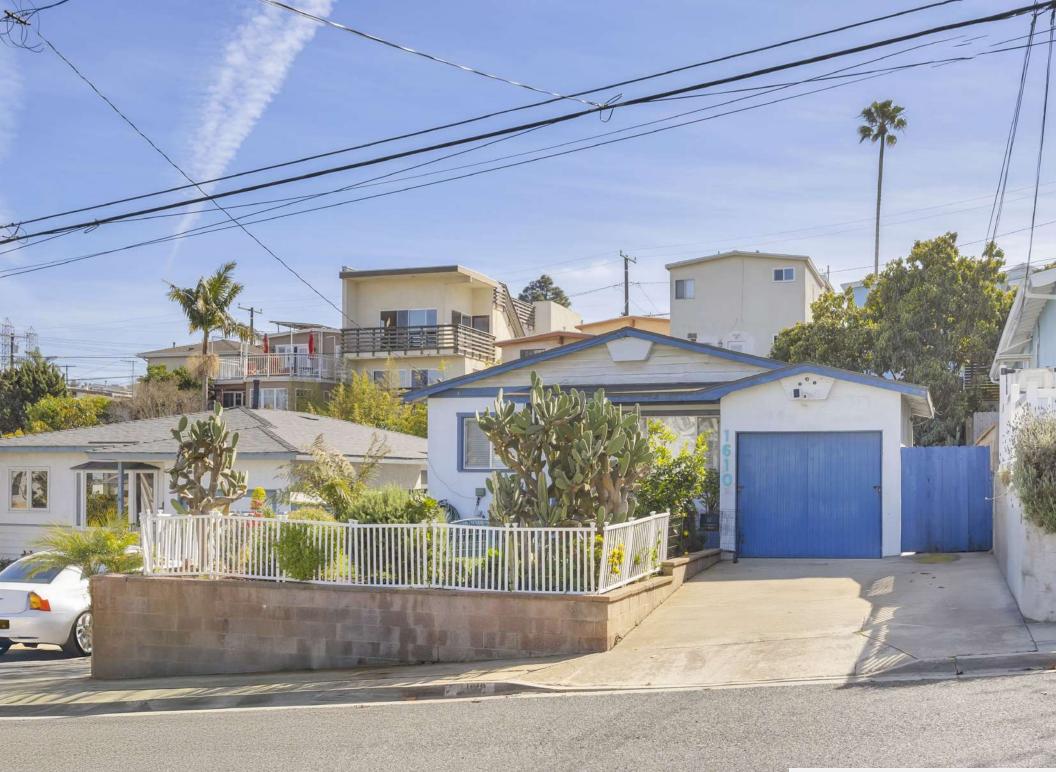

### **PROPERTY DESCRIPTION**

The Weir Group is proud to present 1610 Armour Ln, a charming threebedroom, two-bathroom home built in 1957. Ideally situated on the border of Hermosa Beach and Redondo Beach, this property offers easy access to all the best the area has to offer. Currently occupied by a tenant on a month-tomonth lease, the home features a one-car garage with additional parking in front and a private backyard, perfect for relaxation or entertaining. Whether you're looking for a prime investment opportunity, a development project, or your next home, this property holds incredible potential.

### **PROPERTY HIGHLIGHTS**

- Bordering Hermosa Beach
- Potential Development Site/Owner Occupy
- Three Bedroom SFR
- Ideal First-Time Buyer

### **OFFERING SUMMARY**

| Listing Price: | \$1,250,000 |
|----------------|-------------|
| Lot Size:      | 3,928 SF    |
| Price/SF:      | \$318       |