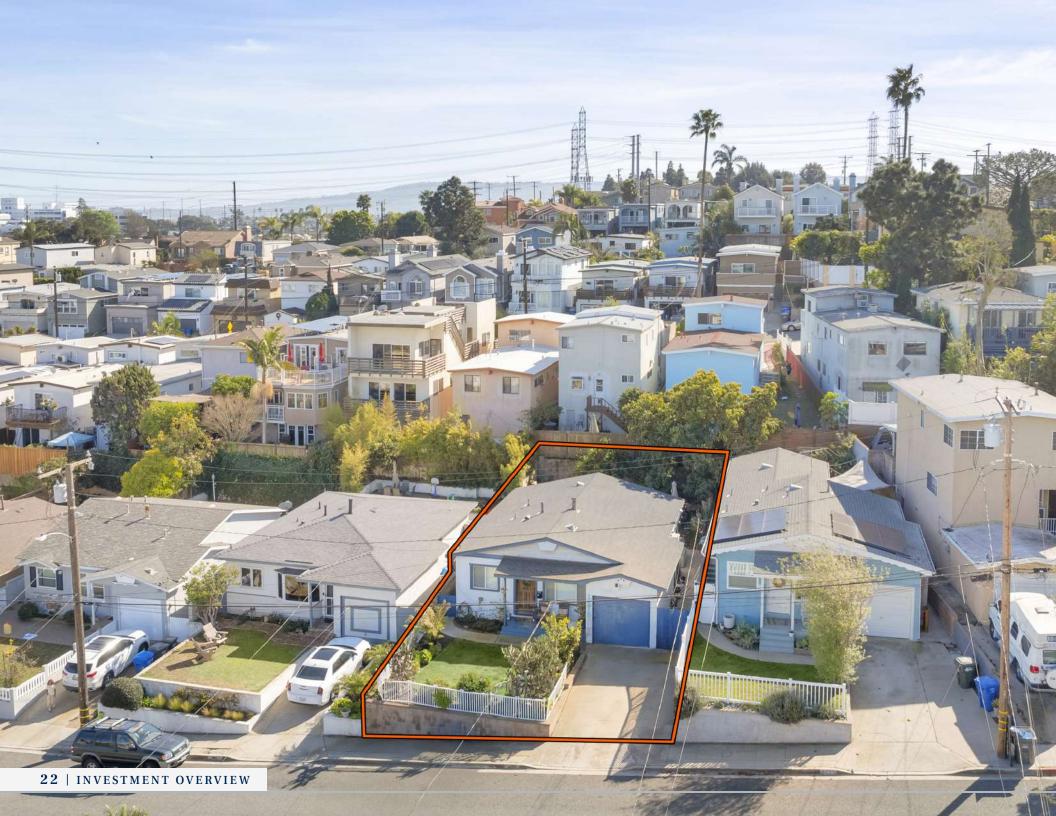

### **PROPERTY DESCRIPTION**

The Weir Group is proud to present 1610 Armour Ln, a charming threebedroom, two-bathroom home built in 1957. Ideally situated on the border of Hermosa Beach and Redondo Beach, this property offers easy access to all the best the area has to offer. Currently occupied by a tenant on a month-tomonth lease, the home features a one-car garage with additional parking in front and a private backyard, perfect for relaxation or entertaining. Whether you're looking for a prime investment opportunity, a development project, or your next home, this property holds incredible potential.

### **PROPERTY HIGHLIGHTS**

- Bordering Hermosa Beach
- Potential Development Site/Owner Occupy
- Three Bedroom SFR
- Ideal First-Time Buyer

### **OFFERING SUMMARY**

| Listing Price: | \$1,250,000 |
|----------------|-------------|
| Lot Size:      | 3,928 SF    |
| Price/SF:      | \$318       |