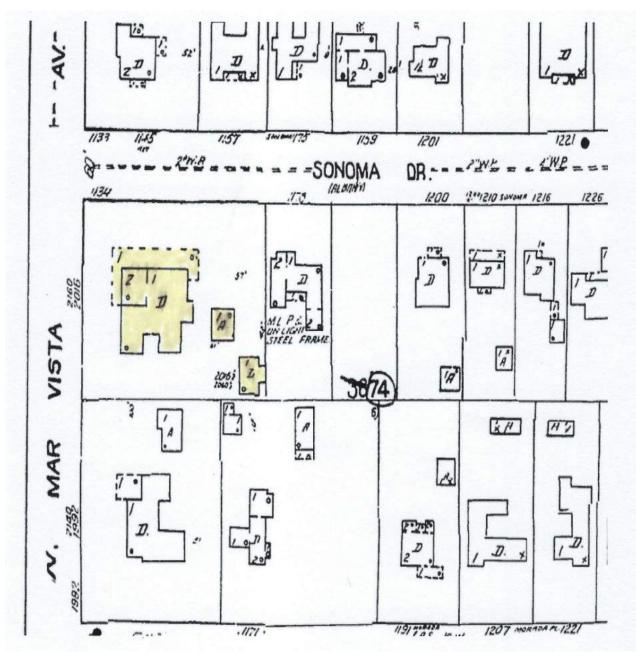

**Notes:** Attached on page 6 is part of the page of a 1949 Sanborn Fire Insurance map that shows a footprint of the house.

From the late 1940s into the 1970s the house was identified as the Altadena Guest Home, a group home for elderly residents.

Tim Gregory The Building Biographer 400 East California Blvd., #3 Pasadena, CA 91106-3763 626-792-7465 timgregory@sbcglobal.net www.buildingbiographer.com

Copyright January 1998; revised July 2024

1926-1949 SANBORN MAP Sheet 23