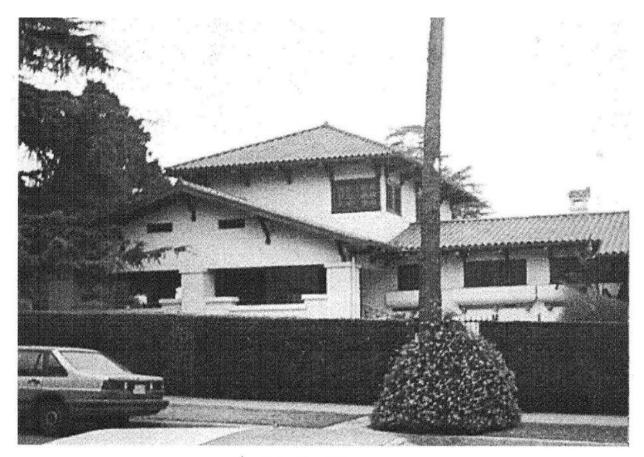

#### WATERMAN/VANDERBILT HOUSE

Believed to be built by the Vanderbilt family for their private physician, Dr. Waterman, no expense was spared and the interior of this home is surprisingly luxurious for its unassuming bungalow heritage. An oriental theme is repeated throughout the home, most evident in the light fixtures inside and outside in the central courtyard.

This home is truly representative of the craftsman ideal of integrating indoor and outdoor living. Every one of the 42 doors opens to either the massive front porch, a sleeping porch, or the delicate interior courtyard.

Each house will be festively decorated for the holidays by renowned area florists. There also will be entertainment and refreshments.

The Waterman House on North Mar Vista Avenue is one of the homes that will be on exhibit. Builder E.D. Wyman built this house in 1915 for Dr. and Mrs. Whitney Waterman,

Waterman was personal physician to the Vanderbilt family in New York, and it is rumored that the Vanderbilts paid for the home.

Its long, low, sweeping lines. wrap-around veranda, central interior court with its gardens and fountains convey a sense of luxury and beauty.