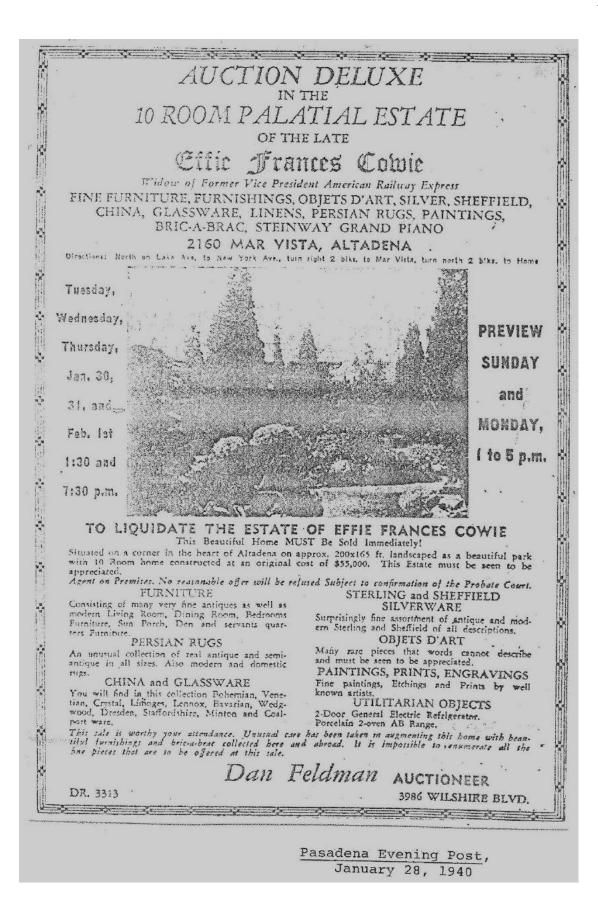

Please see the copies of the Assessor's records attached on pages 21 through 24.

**Other Owners and Residents:** In 1929, Effie Frances Cowie, the widow of the vice-president of American Railway Express, purchased the property. Upon her death in 1940, a "deluxe auction" was held to sell off her estate. Please see the copy of the newspaper advertisement attached on page 17.