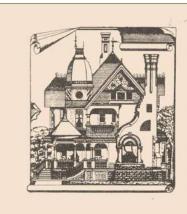

#### WATERMAN/VANDERBILT HOUSE

Believed to be built by the Vanderbilt family for their private physician, Dr. Waterman, no expense was spared and the interior of this home is surprisingly luxurious for its unassuming bungalow heritage. An oriental theme is repeated throughout the home, most evident in the light fixtures inside and outside in the central courtyard.

This home is truly representative of the craftsman ideal of integrating indoor and outdoor living. Every one of the 42 doors opens to either the massive front porch, a sleeping porch, or the delicate interior courtyard.

Waterman was personal physician to the Vanderbilt family in New York, and it is rumored that the Vanderbilts paid for the home.

Its long, low, sweeping lines. wrap-around veranda, central interior court with its gardens and fountains convey a sense of luxury and beauty.