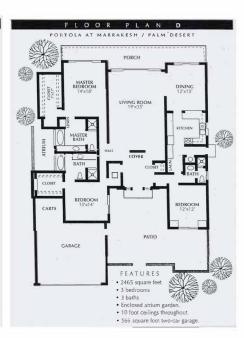

**

Available to those leasing from a Golf/Full Residence at Marrakesh.

Monthly Dues \$1,800.00

Includes \$600 Golf Cart Trail Fee

9-Holes 18-Holes Accompanied Guest \$65.00 \$85.00

*Total Monthly \$2,325.75* 

#### **SEASONAL SOCIAL PRIVILEGES**

Available to those leasing from a Social/Golf/Full Residence at Marrakesh.

Monthly Dues \$500.00



Guest privileges are extended to the guests of Full Members.

|                            | 9-Holes | 18-Holes |
|----------------------------|---------|----------|
| Immediate Family Guest     | \$45.00 | \$65.00  |
| Accompanied Guest          | \$65.00 | \$85.00  |
| Unaccompanied / Reciprocal | \$95.00 | \$110.00 |

## **OPTIONAL ANNUAL GOLF PROGRAM DUES**

Men's Golf Club \$95.00 Ladies Golf Club \$150.00 Ladies Putter Club \$40.00







# MEMBERSHIP INQUIRIES

Please visit marrakeshcountryclub.com or contact the Director of Membership & Communications at Emily@marrakeshcountryclub.com.

### ON-SITE REAL ESTATE

Please visit marrakeshcountryclub.com/real-estate or contact Realtor Didona at didonam@yahoo.com.

47000 Marrakesh Drive | Palm Desert, Ca 92260 Marrakeshcountryclub.com