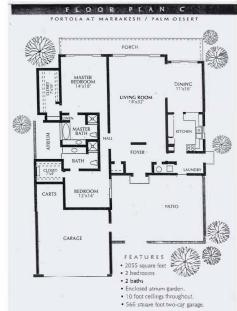

ES**

Available to those leasing from a Golf/Full Residence at Marrakesh.

Monthly Dues \$1,800.00

Includes \$600 Golf Cart Trail Fee

9-Holes 18-Holes Accompanied Guest \$65.00 \$85.00

*Total Monthly \$2,325.75* 

#### **SEASONAL SOCIAL PRIVILEGES**

Available to those leasing from a Social/Golf/Full Residence at Marrakesh.

Monthly Dues \$500.00



Guest privileges are extended to the guests of Full Members.

|                            | 9-Holes | 18-Holes |
|----------------------------|---------|----------|
| Immediate Family Guest     | \$45.00 | \$65.00  |
| Accompanied Guest          | \$65.00 | \$85.00  |
| Unaccompanied / Reciprocal | \$95.00 | \$110.00 |

## **OPTIONAL ANNUAL GOLF PROGRAM DUES**

Men's Golf Club \$95.00 Ladies Golf Club \$150.00 Ladies Putter Club \$40.00







# MEMBERSHIP INQUIRIES

Please visit marrakeshcountryclub.com or contact the Director of Membership & Communications at Emily@marrakeshcountryclub.com.

### ON-SITE REAL ESTATE

Please visit marrakeshcountryclub.com/real-estate or contact Realtor Didona at didonam@yahoo.com.

47000 Marrakesh Drive | Palm Desert, Ca 92260 Marrakeshcountryclub.com