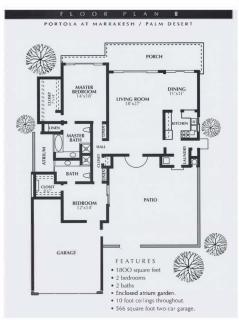

EGES**

Available to those leasing from a Golf/Full Residence at Marrakesh.

Monthly Dues \$1,800.00

Includes \$600 Golf Cart Trail Fee

9-Holes 18-Holes Accompanied Guest \$65.00 \$85.00

*Total Monthly \$2,325.75* 

#### **SEASONAL SOCIAL PRIVILEGES**

Available to those leasing from a Social/Golf/Full Residence at Marrakesh.

Monthly Dues \$500.00



Guest privileges are extended to the guests of Full Members.

|                            | 9-Holes | 18-Holes |
|----------------------------|---------|----------|
| Immediate Family Guest     | \$45.00 | \$65.00  |
| Accompanied Guest          | \$65.00 | \$85.00  |
| Unaccompanied / Reciprocal | \$95.00 | \$110.00 |

## **OPTIONAL ANNUAL GOLF PROGRAM DUES**

Men's Golf Club \$95.00 Ladies Golf Club \$150.00 Ladies Putter Club \$40.00







# MEMBERSHIP INQUIRIES

Please visit marrakeshcountryclub.com or contact the Director of Membership & Communications at Emily@marrakeshcountryclub.com.

### ON-SITE REAL ESTATE

Please visit marrakeshcountryclub.com/real-estate or contact Realtor Didona at didonam@yahoo.com.

47000 Marrakesh Drive | Palm Desert, Ca 92260 Marrakeshcountryclub.com