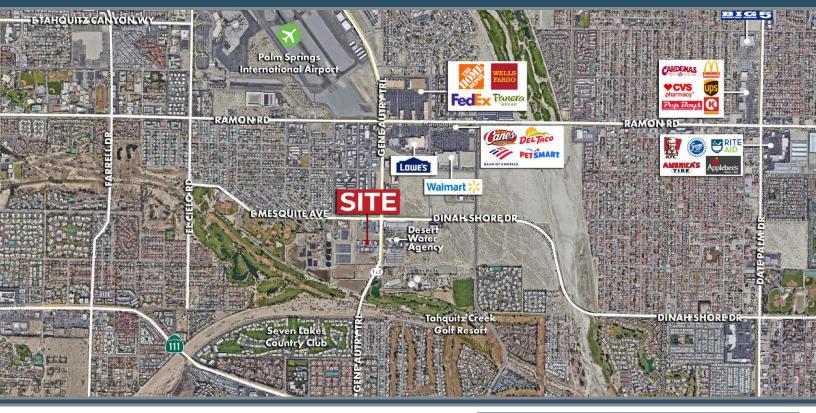

## **5,560 SF BLDG PALM SPRINGS** AERIAL & SITE AMENITIES 1231 S GENE AUTRY TRL, PALM SPRINGS

#### **SITE AMENITIES**

- Location: Property is located at 1231 S Gene Autry Trl, Palm Springs
- Zoning: <u>M-1 (Service/Manufacturing) Click for details</u>
- General Plan: Industrial
- APN: 680-570-003
- Parcel Size (According to County Assessor's Information): 0.36 AC (15,681 SF)
- Building Size: Approx. 5,560 SF
- Year Built: 1991
- Tenancy: Single
- Construction: Tilt-up Concrete
- Clear Height: 17 ft.
- Power: 1,200 amps/277-480v Heavy
- Roll-Up Doors: (1) One
- Parking Spaces: 14
- Airport Zones: Zone C Click for details
- Comments: Great opportunity with incredible signage exposure on a heavily trafficked main corridor in the city of Palm Springs. This premium location on Gene Autry Trail is located between Highway 111 and Dinah Shore which provides easy access to all cities in the Coachella Valley. Just minutes to Palm Springs Airport and Downtown Palm Springs.

#### **TRAFFIC COUNTS**

| S Gene Autry Trl /Mesquite Ave | 32,800 CPD |  |
|--------------------------------|------------|--|
| Dinah Shore Dr                 | 20,321     |  |