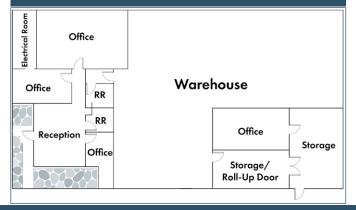

#### **FLOOR PLAN**

#### **FEATURES**

- 5,560 SF building comprised of a reception/lobby, four offices, two storage rooms, two restrooms, and warehouse; formerly operated as a cannabis facility
- Secured, fenced yard
- Zoning allows for a wide variety of retail, commercial, and industrial uses
- Just 3/4 mile from Palm Springs International Airport
- Two HVAC Units & one evaporative cooler
- 16 security cameras in 4K with IVA Solutions
- Gene Autry has direct access to I-10, just 5 miles north
- Impressive traffic counts of over 32,000 cars per day