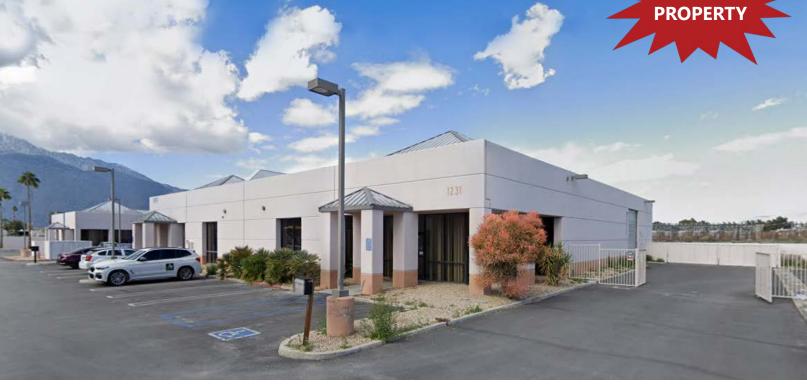

# 5,560 SF BUILDING IN PALM SPRINGS 1231 S GENE AUTRY TRAIL

#### **FEATURES**

- 5,560 SF building comprised of a reception/lobby, four offices, two storage rooms, two restrooms, and warehouse; formerly operated as a cannabis facility
- Secured, fenced yard
- Zoning allows for a wide variety of retail, commercial, and industrial uses
- Just 3/4 mile from Palm Springs International Airport
- Two HVAC Units & one evaporative cooler
- 16 security cameras in 4K with IVA Solutions
- Gene Autry has direct access to I-10, just 5 miles north
- Impressive traffic counts of over 32,000 cars per day

#### **SITE AMENITIES**

- Location: Property is located at 1231 S Gene Autry Trl, Palm Springs
- Zoning: <u>M-1 (Service/Manufacturing) Click for details</u>
- General Plan: Industrial
- APN: 680-570-003
- Parcel Size (According to County Assessor's Information): 0.36 AC (15,681 SF)
- Building Size: Approx. 5,560 SF
- Year Built: 1991
- Tenancy: Single
- Construction: Tilt-up Concrete
- Clear Height: 17 ft.
- Power: 1,200 amps/277-480v Heavy
- Roll-Up Doors: (1) One
- Parking Spaces: 14
- Airport Zones: Zone C Click for details
- Comments: Great opportunity with incredible signage exposure on a heavily trafficked main corridor in the city of Palm Springs. This premium location on Gene Autry Trail is located between Highway 111 and Dinah Shore which provides easy access to all cities in the Coachella Valley. Just minutes to Palm Springs Airport and Downtown Palm Springs.