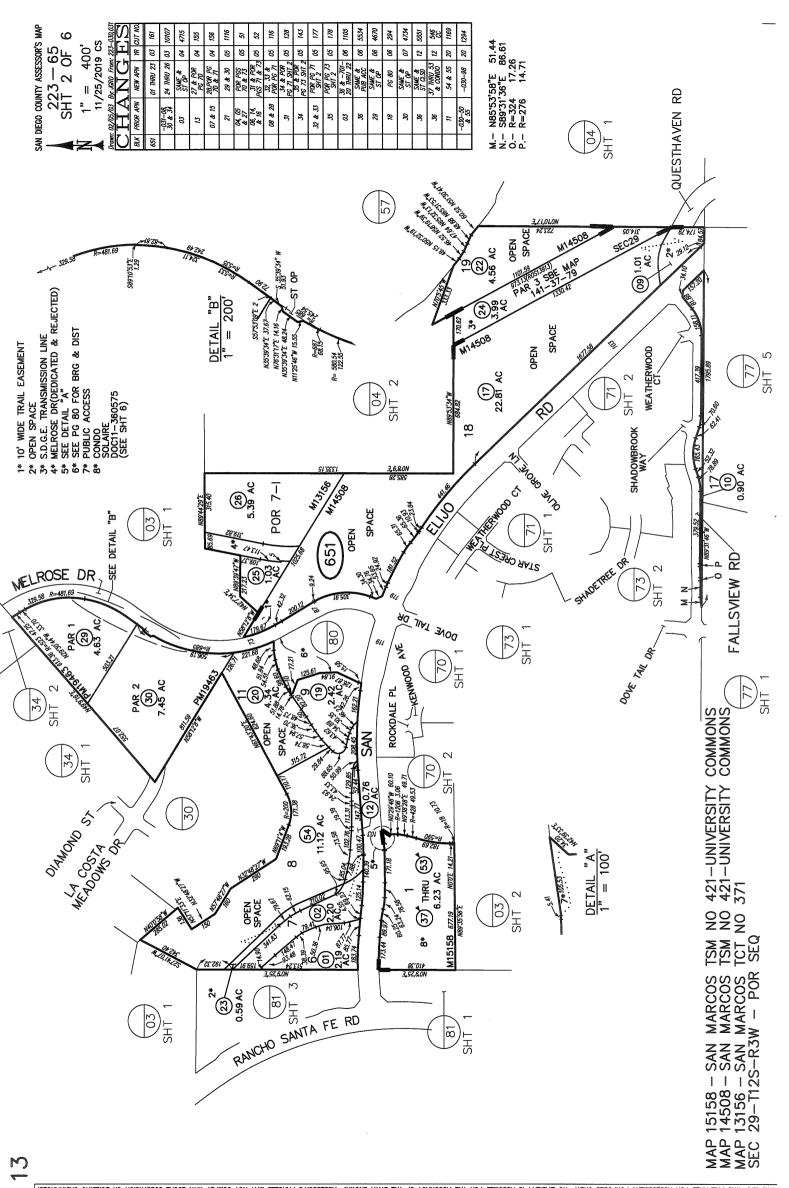

MAP 15794 – SAN MARCOS TSM NO 421 UNIT 18 OLD CREEK RANCH AT UNIVERSITY COMMONS – PLANNING AREA MAP 14913 – SAN MARCOS TSM NO 421 UNIT 15 UNIVERSITY COMMONS-PLANNING AREA 3
MAP 14685 – SAN MARCOS TSM NO 421—UNIVERSITY COMMONS UNIT 14 PA 1,2&3
MAP 14508 – SAN MARCOS TSM NO 421—UNIVERSITY COMMONS SEC 29-T12S-R3W - POR N H ROS 19835

3

This map/plat is being furnished as an aid in locating the herein described Land in relation to adjoining streets, natural boundaries and other land, and is not a survey of the land depicted. Except to the extent a policy of title insurance is expressly modified by endorsement, if any, the Company does not insure dimensions, distances, location of easements, acreage or other matters shown thereon.