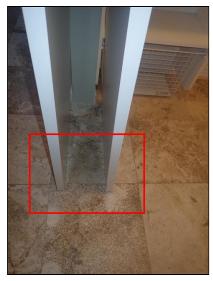

Buyer's Initials X

Seller's Initials

Fax: (619) 325-0750

©2007-2013 California Association of REALTORS®, Inc.

AVID REVISED 11/13 (PAGE 1 OF 3)

AVID REVISED 11/13 (PAGE 2 OF 3)

|                       | 50 Columbia St<br>San Diego, CA 92101 Date:                                                                                                                                                       |
|-----------------------|---------------------------------------------------------------------------------------------------------------------------------------------------------------------------------------------------|
| If this Property is a | a duplex, triplex, or fourplex, this AVID is for unit #                                                                                                                                           |
|                       | med By (Real Estate Broker Firm Name) ASCENT REAL ESATE - MICHAEL & JESSICA WOLF                                                                                                                  |
| Inspection Date/T     | ime: 3/12/19 Weather conditions: C(for + Sunny                                                                                                                                                    |
| THE UNDERSIGN         | PSENT: Mario + Natalie (buyers) + MSRECTOR NED, BASED ON A REASONABLY COMPETENT AND DILIGENT VISUAL INSPECTION OF THE REASONABLY ACCESSIBLE AREAS OF THE PROPERTY, STATES THE FOLLOWING:          |
| Entry (excluding of   | common areas): Marks on door a entry (oftenire common area).                                                                                                                                      |
|                       |                                                                                                                                                                                                   |
| Living Room:          | NOVES on froom. Visible wood damye on fixed window to fee right of patio doors to ballony. screen riped come the 3-window on far east part of room. Many on backboard twans.                      |
| Dining Room:          | compo of Divingroom                                                                                                                                                                               |
|                       |                                                                                                                                                                                                   |
| Kitchen:              | Move cook top, mans/stains on contextop, muc/comp in point on wall                                                                                                                                |
| Other Room:           | landy pom: heatexcharge alless, electrical parell and neither located in this worn                                                                                                                |
| Hall/Stairs (exclu    | ding common areas): waves on bayelourd, walls. Huse return wanted in                                                                                                                              |
| Bedroom #:            | Waster, werks in carpet, on baseboard, on south formy wall. window system to patis showing signs of wood-lestroying post damage. Tower box above tollet us loose; principle for sounds like its a |
| Bedroom # 2_:         | grest redicon - marks on carpet, walls.                                                                                                                                                           |
| Bedroom # <u>K</u> :  | 1/4                                                                                                                                                                                               |
| Bath#:                | moster both: shower door enclosive shows ween                                                                                                                                                     |
| Bath#:                | quest/ballway - water Stained/danged wall paper directly                                                                                                                                          |
| Bath#:                | great bedroom buter: light appears to be burnt out @ hallway by to let / cluset. Stains on ceity, some comosion @ drain & since. Build Burnt out @ vonity labore night sink.                      |
| Other Room:           |                                                                                                                                                                                                   |
|                       | DS DS                                                                                                                                                                                             |
| Buyer's Initials X(   | Seller's Initials *( )                                                                                                                                                                            |