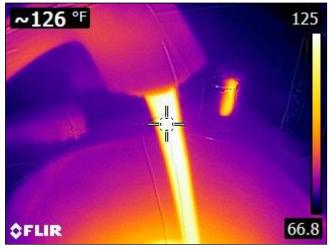

ing the traps. However, if tree roots grow into the main drain that connects the house to the public sewer, repairs could become expensive and might include replacing the entire main line. For these reasons, we recommend that you ask the sellers if they have ever experienced any drainage problems, or you may wish to have the main waste line video-scanned before the close of escrow. Failing this, you should obtain an insurance policy that covers blockages and damage to the main line. However, most policies only cover plumbing repairs within the house, or the cost of rooter service, most of which are relatively inexpensive.

## 2.5 WATER HEATERS, CONTROLS, CHIMNEYS, FLUES AND VENTS

#### Informational

There appears to be a community hot water system. This hot water unit was not inspected.



2.5 Item 1(Picture) Thermal image of water heater producing hot water.

#### 2.6 TEMPERATURE AND PRESSURE (T&P) RELIEF VALVE

Not Inspected

#### 2.7 WATER HEATER STRAPPING AND BRACING

Not Inspected

**650 Columbia St** Page 15 of 47

## 2.8 MAIN WATER SHUT-OFF DEVICE (Describe location)

#### Informational

The main water shut-off is located in a common area and was not inspected or identified as part of this inspection. Recommend asking the home owner or home owner's association for the location.

#### 2.9 PRESSURE REGULATOR

#### Informational

The pressure regulator appears to be located in the common area. Recommend asking the home owner or home owner's association for the location.

## 2.10 CORRECT PLUMBING AT FAUCETS (hot left, cold right)

## Inspected

The plumbing in the home