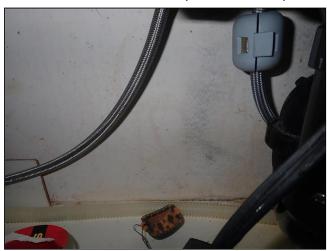

Buyer's Initials X

Seller's Initials

Fax: (619) 325-0750

©2007-2013 California Association of REALTORS®, Inc.

AVID REVISED 11/13 (PAGE 1 OF 3)

AVID REVISED 11/13 (PAGE 2 OF 3)

|                       | 50 Columbia St<br>San Diego, CA 92101 Date:                                                                                                                                                       |
|-----------------------|---------------------------------------------------------------------------------------------------------------------------------------------------------------------------------------------------|
| If this Property is a | a duplex, triplex, or fourplex, this AVID is for unit #                                                                                                                                           |
|                       | med By (Real Estate Broker Firm Name) ASCENT REAL ESATE - MICHAEL & JESSICA WOLF                                                                                                                  |
| Inspection Date/T     | ime: 3/12/19 Weather conditions: C(for + Sunny                                                                                                                                                    |
| THE UNDERSIGN         | PSENT: Mario + Natalie (buyers) + MSRECTOR NED, BASED ON A REASONABLY COMPETENT AND DILIGENT VISUAL INSPECTION OF THE REASONABLY ACCESSIBLE AREAS OF THE PROPERTY, STATES THE FOLLOWING:          |
| Entry (excluding of   | common areas): Marks on door a entry (oftenire common area).                                                                                                                                      |
|                       |                                                                                                                                                                                                   |
| Living Room:          | NOVES on froom. Visible wood damye on fixed window to fee right of patio doors to ballony. screen riped come the 3-window on far east part of room. Many on backboard twans.                      |
| Dining Room:          | compo of Divingroom                                                                                                                                                                               |
|                       |                                                                                                                                                                                                   |
| Kitchen:              | Move cook top, mans/stains on contextop, muc/comp in point on wall                                                                                                                                |
| Other Room:           | landy pom: heatexcharge alless, electrical parell and neither located in this worn                                                                                                                |
| Hall/Stairs (exclu    | ding common areas): waves on bayelourd, walls. Huse return wanted in                                                                                                                              |
| Bedroom #:            | Waster, werks in carpet, on baseboard, on south formy wall. window system to patis showing signs of wood-lestroying post damage. Tower box above tollet us loose; principle for sounds like its a |
| Bedroom # 2_:         | grest redicon - marks on carpet, walls.                                                                                                                                                           |
| Bedroom # <u>K</u> :  | 1/4                                                                                                                                                                                               |
| Bath#:                | moster both: shower door enclosive shows ween                                                                                                                                                     |
| Bath#:                | quest/ballway - water Stained/danged wall paper directly                                                                                                                                          |
| Bath#:                | great bedroom buter: light appears to be burnt out @ hallway by to let / cluset. Stains on ceity, some comosion @ drain & since. Build Burnt out @ vonity labore night sink.                      |
| Other Room:           |                                                                                                                                                                                                   |
|                       | DS DS                                                                                                                                                                                             |
| Buyer's Initials X(   | Seller's Initials *( )                                                                                                                                                                            |