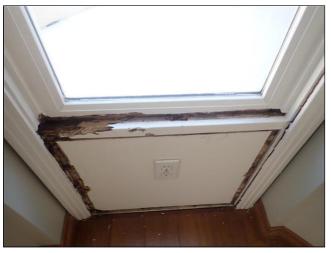

Buyer's Initials X

Seller's Initials

Fax: (619) 325-0750

©2007-2013 California Association of REALTORS®, Inc.

AVID REVISED 11/13 (PAGE 1 OF 3)

AVID REVISED 11/13 (PAGE 2 OF 3)

|                       | 50 Columbia St<br>San Diego, CA 92101 Date:                                                                                                                                                       |
|-----------------------|---------------------------------------------------------------------------------------------------------------------------------------------------------------------------------------------------|
| If this Property is a | a duplex, triplex, or fourplex, this AVID is for unit #                                                                                                                                           |
|                       | med By (Real Estate Broker Firm Name) ASCENT REAL ESATE - MICHAEL & JESSICA WOLF                                                                                                                  |
| Inspection Date/T     | ime: 3/12/19 Weather conditions: C(for + Sunny                                                                                                                                                    |
| THE UNDERSIGN         | PSENT: Mario + Natalie (buyers) + MSRECTOR NED, BASED ON A REASONABLY COMPETENT AND DILIGENT VISUAL INSPECTION OF THE REASONABLY ACCESSIBLE AREAS OF THE PROPERTY, STATES THE FOLLOWING:          |
| Entry (excluding of   | common areas): Marks on door a entry (oftenire common area).                                                                                                                                      |
|                       |                                                                                                                                                                                                   |
| Living Room:          | NOVES on froom. Visible wood damye on fixed window to fee right of patio doors to ballony. screen riped come the 3-window on far east part of room. Many on backboard twans.                      |
| Dining Room:          | compo of Divingroom                                                                                                                                                                               |
|                       |                                                                                                                                                                                                   |
| Kitchen:              | Move cook top, mans/stains on contextop, muc/comp in point on wall                                                                                                                                |
| Other Room:           | landy pom: heatexcharge alless, electrical parell and neither located in this worn                                                                                                                |
| Hall/Stairs (exclu    | ding common areas): waves on bayelourd, walls. Huse return wanted in                                                                                                                              |
| Bedroom #:            | Waster, werks in carpet, on baseboard, on south formy wall. window system to patis showing signs of wood-lestroying post damage. Tower box above tollet us loose; principle for sounds like its a |
| Bedroom # 2_:         | grest redicon - marks on carpet, walls.                                                                                                                                                           |
| Bedroom # <u>K</u> :  | 1/4                                                                                                                                                                                               |
| Bath#:                | moster both: shower door enclosive shows ween                                                                                                                                                     |
| Bath#:                | quest/ballway - water Stained/danged wall paper directly                                                                                                                                          |
| Bath#:                | great bedroom buter: light appears to be burnt out @ hallway by to let / cluset. Stains on ceity, some comosion @ drain & since. Build Burnt out @ vonity labore night sink.                      |
| Other Room:           |                                                                                                                                                                                                   |
|                       | DS DS                                                                                                                                                                                             |
| Buyer's Initials X(   | Seller's Initials *( )                                                                                                                                                                            |