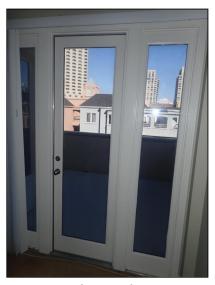

Buyer's Initials X

Seller's Initials

Fax: (619) 325-0750

©2007-2013 California Association of REALTORS®, Inc.

AVID REVISED 11/13 (PAGE 1 OF 3)

AVID REVISED 11/13 (PAGE 2 OF 3)

|                       | 50 Columbia St<br>San Diego, CA 92101 Date:                                                                                                                                                       |
|-----------------------|---------------------------------------------------------------------------------------------------------------------------------------------------------------------------------------------------|
| If this Property is a | a duplex, triplex, or fourplex, this AVID is for unit #                                                                                                                                           |
|                       | med By (Real Estate Broker Firm Name) ASCENT REAL ESATE - MICHAEL & JESSICA WOLF                                                                                                                  |
| Inspection Date/T     | ime: 3/12/19 Weather conditions: C(for + Sunny                                                                                                                                                    |
| THE UNDERSIGN         | PSENT: Mario + Natalie (buyers) + MSRECTOR NED, BASED ON A REASONABLY COMPETENT AND DILIGENT VISUAL INSPECTION OF THE REASONABLY ACCESSIBLE AREAS OF THE PROPERTY, STATES THE FOLLOWING:          |
| Entry (excluding of   | common areas): Marks on door a entry (oftenire common area).                                                                                                                                      |
|                       |                                                                                                                                                                                                   |
| Living Room:          | NOVES on froom. Visible wood damye on fixed window to fee right of patio doors to ballony. screen riped come the 3-window on far east part of room. Many on backboard twans.                      |
| Dining Room:          | compo of Divingroom                                                                                                                                                                               |
|                       |                                                                                                                                                                                                   |
| Kitchen:              | Move cook top, mans/stains on contextop, muc/comp in point on wall                                                                                                                                |
| Other Room:           | landy pom: heatexcharge alless, electrical parell and neither located in this worn                                                                                                                |
| Hall/Stairs (exclu    | ding common areas): waves on bayelourd, walls. Huse return wanted in                                                                                                                              |
| Bedroom #:            | Waster, werks in carpet, on baseboard, on south formy wall. window system to patis showing signs of wood-lestroying post damage. Tower box above tollet us loose; principle for sounds like its a |
| Bedroom # 2_:         | grest redicon - marks on carpet, walls.                                                                                                                                                           |
| Bedroom # <u>K</u> :  | 1/4                                                                                                                                                                                               |
| Bath#:                | moster both: shower door enclosive shows ween                                                                                                                                                     |
| Bath#:                | quest/ballway - water Stained/danged wall paper directly                                                                                                                                          |
| Bath#:                | great bedroom buter: light appears to be burnt out @ hallway by to let / cluset. Stains on ceity, some comosion @ drain & since. Build Burnt out @ vonity labore night sink.                      |
| Other Room:           |                                                                                                                                                                                                   |
|                       | DS DS                                                                                                                                                                                             |
| Buyer's Initials X(   | Seller's Initials *( )                                                                                                                                                                            |