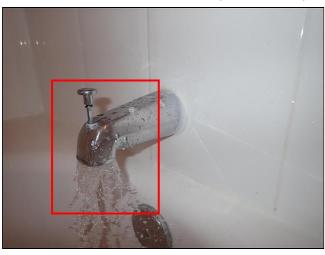

Appliances and Systems: Agent will not operate appliances or systems (such as, but not limited to, electrical, plumbing, pool or spa, heating, cooling, septic, sprinkler, communication, entertainment, well or water) to determine their functionality.