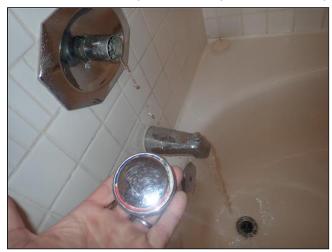

Appliances and Systems: Agent will not operate appliances or systems (such as, but not limited to, electrical, plumbing, pool or spa, heating, cooling, septic, sprinkler, communication, entertainment, well or water) to determine their functionality.