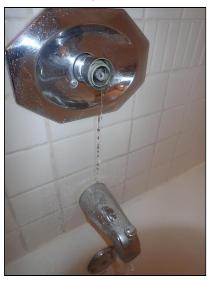

Appliances and Systems: Agent will not operate appliances or systems (such as, but not limited to, electrical, plumbing, pool or spa, heating, cooling, septic, sprinkler, communication, entertainment, well or water) to determine their functionality.