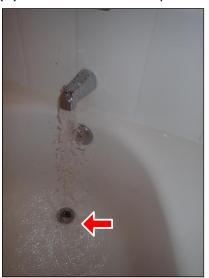

Appliances and Systems: Agent will not operate appliances or systems (such as, but not limited to, electrical, plumbing, pool or spa, heating, cooling, septic, sprinkler, communication, entertainment, well or water) to determine their functionality.