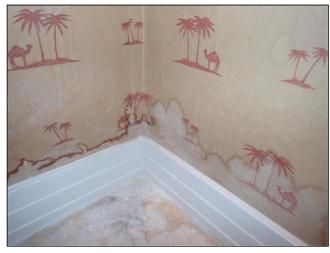

Buyer's Initials X

Seller's Initials

Fax: (619) 325-0750

©2007-2013 California Association of REALTORS®, Inc.

AVID REVISED 11/13 (PAGE 1 OF 3)

AVID REVISED 11/13 (PAGE 2 OF 3)

|                       | 50 Columbia St<br>San Diego, CA 92101 Date:                                                                                                                                                       |
|-----------------------|---------------------------------------------------------------------------------------------------------------------------------------------------------------------------------------------------|
| If this Property is a | a duplex, triplex, or fourplex, this AVID is for unit #                                                                                                                                           |
|                       | med By (Real Estate Broker Firm Name) ASCENT REAL ESATE - MICHAEL & JESSICA WOLF                                                                                                                  |
| Inspection Date/T     | ime: 3/12/19 Weather conditions: C(for + Sunny                                                                                                                                                    |
| THE UNDERSIGN         | PSENT: Mario + Natalie (buyers) + MSRECTOR NED, BASED ON A REASONABLY COMPETENT AND DILIGENT VISUAL INSPECTION OF THE REASONABLY ACCESSIBLE AREAS OF THE PROPERTY, STATES THE FOLLOWING:          |
| Entry (excluding of   | common areas): Marks on door a entry (oftenire common area).                                                                                                                                      |
|                       |                                                                                                                                                                                                   |
| Living Room:          | NOVES on froom. Visible wood damye on fixed window to fee right of patio doors to ballony. screen riped come the 3-window on far east part of room. Many on backboard twans.                      |
| Dining Room:          | compo of Divingroom                                                                                                                                                                               |
|                       |                                                                                                                                                                                                   |
| Kitchen:              | Move cook top, mans/stains on contextop, muc/comp in point on wall                                                                                                                                |
| Other Room:           | landy pom: heatexcharge alless, electrical parell and neither located in this worn                                                                                                                |
| Hall/Stairs (exclu    | ding common areas): waves on bayelourd, walls. Huse return wanted in                                                                                                                              |
| Bedroom #:            | Waster, werks in carpet, on baseboard, on south formy wall. window system to patis showing signs of wood-lestroying post damage. Tower box above tollet us loose; principle for sounds like its a |
| Bedroom # 2_:         | grest redicon - marks on carpet, walls.                                                                                                                                                           |
| Bedroom # <u>K</u> :  | 1/4                                                                                                                                                                                               |
| Bath#:                | moster both: shower door enclosive shows ween                                                                                                                                                     |
| Bath#:                | quest/ballway - water Stained/danged wall paper directly                                                                                                                                          |
| Bath#:                | great bedroom buter: light appears to be burnt out @ hallway by to let / cluset. Stains on ceity, some comosion @ drain & since. Build Burnt out @ vonity labore night sink.                      |
| Other Room:           |                                                                                                                                                                                                   |
|                       | DS DS                                                                                                                                                                                             |
| Buyer's Initials X(   | Seller's Initials *( )                                                                                                                                                                            |