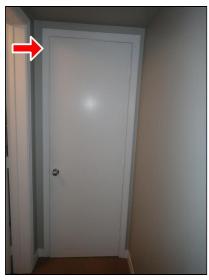

Buyer's Initials X

Seller's Initials

Fax: (619) 325-0750

©2007-2013 California Association of REALTORS®, Inc.

AVID REVISED 11/13 (PAGE 1 OF 3)

AVID REVISED 11/13 (PAGE 2 OF 3)

|                       | 50 Columbia St<br>San Diego, CA 92101 Date:                                                                                                                                                       |
|-----------------------|---------------------------------------------------------------------------------------------------------------------------------------------------------------------------------------------------|
| If this Property is a | a duplex, triplex, or fourplex, this AVID is for unit #                                                                                                                                           |
|                       | med By (Real Estate Broker Firm Name) ASCENT REAL ESATE - MICHAEL & JESSICA WOLF                                                                                                                  |
| Inspection Date/T     | ime: 3/12/19 Weather conditions: C(for + Sunny                                                                                                                                                    |
| THE UNDERSIGN         | PSENT: Mario + Natalie (buyers) + MSRECTOR NED, BASED ON A REASONABLY COMPETENT AND DILIGENT VISUAL INSPECTION OF THE REASONABLY ACCESSIBLE AREAS OF THE PROPERTY, STATES THE FOLLOWING:          |
| Entry (excluding of   | common areas): Marks on door a entry (oftenire common area).                                                                                                                                      |
|                       |                                                                                                                                                                                                   |
| Living Room:          | NOVES on froom. Visible wood damye on fixed window to fee right of patio doors to ballony. screen riped come the 3-window on far east part of room. Many on backboard twans.                      |
| Dining Room:          | compo of Divingroom                                                                                                                                                                               |
|                       |                                                                                                                                                                                                   |
| Kitchen:              | Move cook top, mans/stains on contextop, muc/comp in point on wall                                                                                                                                |
| Other Room:           | landy pom: heatexcharge alless, electrical parell and neither located in this worn                                                                                                                |
| Hall/Stairs (exclu    | ding common areas): waves on bayelourd, walls. Huse return wanted in                                                                                                                              |
| Bedroom #:            | Waster, werks in carpet, on baseboard, on south formy wall. window system to patis showing signs of wood-lestroying post damage. Tower box above tollet us loose; principle for sounds like its a |
| Bedroom # 2_:         | grest redicon - marks on carpet, walls.                                                                                                                                                           |
| Bedroom # <u>K</u> :  | 1/4                                                                                                                                                                                               |
| Bath#:                | moster both: shower door enclosive shows ween                                                                                                                                                     |
| Bath#:                | quest/ballway - water Stained/danged wall paper directly                                                                                                                                          |
| Bath#:                | great bedroom buter: light appears to be burnt out @ hallway by to let / cluset. Stains on ceity, some comosion @ drain & since. Build Burnt out @ vonity labore night sink.                      |
| Other Room:           |                                                                                                                                                                                                   |
|                       | DS DS                                                                                                                                                                                             |
| Buyer's Initials X(   | Seller's Initials *( )                                                                                                                                                                            |