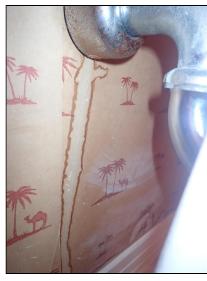

Buyer's Initials X

Seller's Initials

Fax: (619) 325-0750

©2007-2013 California Association of REALTORS®, Inc.

AVID REVISED 11/13 (PAGE 1 OF 3)

AVID REVISED 11/13 (PAGE 2 OF 3)

|                       | 50 Columbia St<br>San Diego, CA 92101 Date:                                                                                                                                                       |
|-----------------------|---------------------------------------------------------------------------------------------------------------------------------------------------------------------------------------------------|
| If this Property is a | a duplex, triplex, or fourplex, this AVID is for unit #                                                                                                                                           |
|                       | med By (Real Estate Broker Firm Name) ASCENT REAL ESATE - MICHAEL & JESSICA WOLF                                                                                                                  |
| Inspection Date/T     | ime: 3/12/19 Weather conditions: C(for + Sunny                                                                                                                                                    |
| THE UNDERSIGN         | PSENT: Mario + Natalie (buyers) + MSRECTOR NED, BASED ON A REASONABLY COMPETENT AND DILIGENT VISUAL INSPECTION OF THE REASONABLY ACCESSIBLE AREAS OF THE PROPERTY, STATES THE FOLLOWING:          |
| Entry (excluding of   | common areas): Marks on door a entry (oftenire common area).                                                                                                                                      |
|                       |                                                                                                                                                                                                   |
| Living Room:          | NOVES on froom. Visible wood damye on fixed window to fee right of patio doors to ballony. screen riped come the 3-window on far east part of room. Many on backboard twans.                      |
| Dining Room:          | compo of Divingroom                                                                                                                                                                               |
|                       |                                                                                                                                                                                                   |
| Kitchen:              | Move cook top, mans/stains on contextop, muc/comp in point on wall                                                                                                                                |
| Other Room:           | landy pom: heatexcharge alless, electrical parell and neither located in this worn                                                                                                                |
| Hall/Stairs (exclu    | ding common areas): waves on bayelourd, walls. Huse return wanted in                                                                                                                              |
| Bedroom #:            | Waster, werks in carpet, on baseboard, on south formy wall. window system to patis showing signs of wood-lestroying post damage. Tower box above tollet us loose; principle for sounds like its a |
| Bedroom # 2_:         | grest redicon - marks on carpet, walls.                                                                                                                                                           |
| Bedroom # <u>K</u> :  | 1/4                                                                                                                                                                                               |
| Bath#:                | moster both: shower door enclosive shows ween                                                                                                                                                     |
| Bath#:                | quest/ballway - water Stained/danged wall paper directly                                                                                                                                          |
| Bath#:                | great bedroom buter: light appears to be burnt out @ hallway by to let / cluset. Stains on ceity, some comosion @ drain & since. Build Burnt out @ vonity labore night sink.                      |
| Other Room:           |                                                                                                                                                                                                   |
|                       | DS DS                                                                                                                                                                                             |
| Buyer's Initials X(   | Seller's Initials *( )                                                                                                                                                                            |