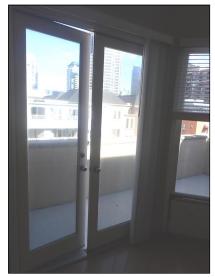

Buyer's Initials X

Seller's Initials

Fax: (619) 325-0750

©2007-2013 California Association of REALTORS®, Inc.

AVID REVISED 11/13 (PAGE 1 OF 3)

AVID REVISED 11/13 (PAGE 2 OF 3)

|                       | 50 Columbia St<br>San Diego, CA 92101 Date:                                                                                                                                                       |
|-----------------------|---------------------------------------------------------------------------------------------------------------------------------------------------------------------------------------------------|
| If this Property is a | a duplex, triplex, or fourplex, this AVID is for unit #                                                                                                                                           |
|                       | med By (Real Estate Broker Firm Name) ASCENT REAL ESATE - MICHAEL & JESSICA WOLF                                                                                                                  |
| Inspection Date/T     | ime: 3/12/19 Weather conditions: C(for + Sunny                                                                                                                                                    |
| THE UNDERSIGN         | PSENT: Mario + Natalie (buyers) + MSRECTOR NED, BASED ON A REASONABLY COMPETENT AND DILIGENT VISUAL INSPECTION OF THE REASONABLY ACCESSIBLE AREAS OF THE PROPERTY, STATES THE FOLLOWING:          |
| Entry (excluding of   | common areas): Marks on door a entry (oftenire common area).                                                                                                                                      |
|                       |                                                                                                                                                                                                   |
| Living Room:          | NOVES on froom. Visible wood damye on fixed window to fee right of patio doors to ballony. screen riped come the 3-window on far east part of room. Many on backboard twans.                      |
| Dining Room:          | compo of Divingroom                                                                                                                                                                               |
|                       |                                                                                                                                                                                                   |
| Kitchen:              | Move cook top, mans/stains on contextop, muc/comp in point on wall                                                                                                                                |
| Other Room:           | landy pom: heatexcharge alless, electrical parell and neither located in this worn                                                                                                                |
| Hall/Stairs (exclu    | ding common areas): waves on bayelourd, walls. Huse return wanted in                                                                                                                              |
| Bedroom #:            | Waster, werks in carpet, on baseboard, on south formy wall. window system to patis showing signs of wood-lestroying post damage. Tower box above tollet us loose; principle for sounds like its a |
| Bedroom # 2_:         | grest redicon - marks on carpet, walls.                                                                                                                                                           |
| Bedroom # <u>K</u> :  | 1/4                                                                                                                                                                                               |
| Bath#:                | moster both: shower door enclosive shows ween                                                                                                                                                     |
| Bath#:                | quest/ballway - water Stained/danged wall paper directly                                                                                                                                          |
| Bath#:                | great bedroom buter: light appears to be burnt out @ hallway by to let / cluset. Stains on ceity, some comosion @ drain & since. Build Burnt out @ vonity labore night sink.                      |
| Other Room:           |                                                                                                                                                                                                   |
|                       | DS DS                                                                                                                                                                                             |
| Buyer's Initials X(   | Seller's Initials *( )                                                                                                                                                                            |