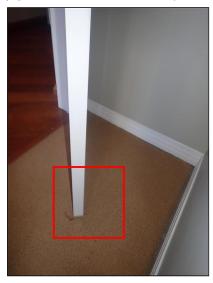

Buyer's Initials X

Seller's Initials

Fax: (619) 325-0750

©2007-2013 California Association of REALTORS®, Inc.

AVID REVISED 11/13 (PAGE 1 OF 3)

AVID REVISED 11/13 (PAGE 2 OF 3)

|                       | 50 Columbia St<br>San Diego, CA 92101 Date:                                                                                                                                                       |
|-----------------------|---------------------------------------------------------------------------------------------------------------------------------------------------------------------------------------------------|
| If this Property is a | a duplex, triplex, or fourplex, this AVID is for unit #                                                                                                                                           |
|                       | med By (Real Estate Broker Firm Name) ASCENT REAL ESATE - MICHAEL & JESSICA WOLF                                                                                                                  |
| Inspection Date/T     | ime: 3/12/19 Weather conditions: C(for + Sunny                                                                                                                                                    |
| THE UNDERSIGN         | PSENT: Mario + Natalie (buyers) + MSRECTOR NED, BASED ON A REASONABLY COMPETENT AND DILIGENT VISUAL INSPECTION OF THE REASONABLY ACCESSIBLE AREAS OF THE PROPERTY, STATES THE FOLLOWING:          |
| Entry (excluding of   | common areas): Marks on door a entry (oftenire common area).                                                                                                                                      |
|                       |                                                                                                                                                                                                   |
| Living Room:          | NOVES on froom. Visible wood damye on fixed window to fee right of patio doors to ballony. screen riped come the 3-window on far east part of room. Many on backboard twans.                      |
| Dining Room:          | compo of Divingroom                                                                                                                                                                               |
|                       |                                                                                                                                                                                                   |
| Kitchen:              | Move cook top, mans/stains on contextop, muc/comp in point on wall                                                                                                                                |
| Other Room:           | landy pom: heatexcharge alless, electrical parell and neither located in this worn                                                                                                                |
| Hall/Stairs (exclu    | ding common areas): waves on bayelourd, walls. Huse return wanted in                                                                                                                              |
| Bedroom #:            | Waster, werks in carpet, on baseboard, on south formy wall. window system to patis showing signs of wood-lestroying post damage. Tower box above tollet us loose; principle for sounds like its a |
| Bedroom # 2_:         | grest redicon - marks on carpet, walls.                                                                                                                                                           |
| Bedroom # <u>K</u> :  | 1/4                                                                                                                                                                                               |
| Bath#:                | moster both: shower door enclosive shows ween                                                                                                                                                     |
| Bath#:                | quest/ballway - water Stained/danged wall paper directly                                                                                                                                          |
| Bath#:                | great bedroom buter: light appears to be burnt out @ hallway by to let / cluset. Stains on ceity, some comosion @ drain & since. Build Burnt out @ vonity labore night sink.                      |
| Other Room:           |                                                                                                                                                                                                   |
|                       | DS DS                                                                                                                                                                                             |
| Buyer's Initials X(   | Seller's Initials *( )                                                                                                                                                                            |