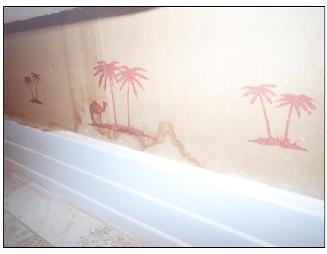

Buyer's Initials X

Seller's Initials

Fax: (619) 325-0750

©2007-2013 California Association of REALTORS®, Inc.

AVID REVISED 11/13 (PAGE 1 OF 3)

AVID REVISED 11/13 (PAGE 2 OF 3)

|                       | 50 Columbia St<br>San Diego, CA 92101 Date:                                                                                                                                                       |
|-----------------------|---------------------------------------------------------------------------------------------------------------------------------------------------------------------------------------------------|
| If this Property is a | a duplex, triplex, or fourplex, this AVID is for unit #                                                                                                                                           |
|                       | med By (Real Estate Broker Firm Name) ASCENT REAL ESATE - MICHAEL & JESSICA WOLF                                                                                                                  |
| Inspection Date/T     | ime: 3/12/19 Weather conditions: C(for + Sunny                                                                                                                                                    |
| THE UNDERSIGN         | PSENT: Mario + Natalie (buyers) + MSRECTOR NED, BASED ON A REASONABLY COMPETENT AND DILIGENT VISUAL INSPECTION OF THE REASONABLY ACCESSIBLE AREAS OF THE PROPERTY, STATES THE FOLLOWING:          |
| Entry (excluding of   | common areas): Marks on door a entry (oftenire common area).                                                                                                                                      |
|                       |                                                                                                                                                                                                   |
| Living Room:          | NOVES on froom. Visible wood damye on fixed window to fee right of patio doors to ballony. screen riped come the 3-window on far east part of room. Many on backboard twans.                      |
| Dining Room:          | compo of Divingroom                                                                                                                                                                               |
|                       |                                                                                                                                                                                                   |
| Kitchen:              | Move cook top, mans/stains on contextop, muc/comp in point on wall                                                                                                                                |
| Other Room:           | landy pom: heatexcharge alless, electrical parell and neither located in this worn                                                                                                                |
| Hall/Stairs (exclu    | ding common areas): waves on bayelourd, walls. Huse return wanted in                                                                                                                              |
| Bedroom #:            | Waster, werks in carpet, on baseboard, on south formy wall. window system to patis showing signs of wood-lestroying post damage. Tower box above tollet us loose; principle for sounds like its a |
| Bedroom # 2_:         | grest redicon - marks on carpet, walls.                                                                                                                                                           |
| Bedroom # <u>K</u> :  | 1/4                                                                                                                                                                                               |
| Bath#:                | moster both: shower door enclosive shows ween                                                                                                                                                     |
| Bath#:                | quest/ballway - water Stained/danged wall paper directly                                                                                                                                          |
| Bath#:                | great bedroom buter: light appears to be burnt out @ hallway by to let / cluset. Stains on ceity, some comosion @ drain & since. Build Burnt out @ vonity labore night sink.                      |
| Other Room:           |                                                                                                                                                                                                   |
|                       | DS DS                                                                                                                                                                                             |
| Buyer's Initials X(   | Seller's Initials *( )                                                                                                                                                                            |