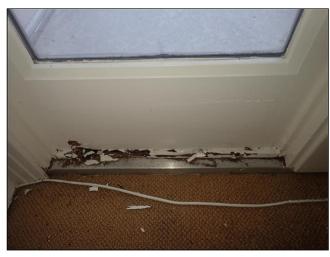

Buyer's Initials X

Seller's Initials

Fax: (619) 325-0750

©2007-2013 California Association of REALTORS®, Inc.

AVID REVISED 11/13 (PAGE 1 OF 3)

AVID REVISED 11/13 (PAGE 2 OF 3)

|                       | 50 Columbia St<br>San Diego, CA 92101 Date:                                                                                                                                                       |
|-----------------------|---------------------------------------------------------------------------------------------------------------------------------------------------------------------------------------------------|
| If this Property is a | a duplex, triplex, or fourplex, this AVID is for unit #                                                                                                                                           |
|                       | med By (Real Estate Broker Firm Name) ASCENT REAL ESATE - MICHAEL & JESSICA WOLF                                                                                                                  |
| Inspection Date/T     | ime: 3/12/19 Weather conditions: C(for + Sunny                                                                                                                                                    |
| THE UNDERSIGN         | PSENT: Mario + Natalie (buyers) + MSRECTOR NED, BASED ON A REASONABLY COMPETENT AND DILIGENT VISUAL INSPECTION OF THE REASONABLY ACCESSIBLE AREAS OF THE PROPERTY, STATES THE FOLLOWING:          |
| Entry (excluding of   | common areas): Marks on door a entry (oftenire common area).                                                                                                                                      |
|                       |                                                                                                                                                                                                   |
| Living Room:          | NOVES on froom. Visible wood damye on fixed window to fee right of patio doors to ballony. screen riped come the 3-window on far east part of room. Many on backboard twans.                      |
| Dining Room:          | compo of Divingroom                                                                                                                                                                               |
|                       |                                                                                                                                                                                                   |
| Kitchen:              | Move cook top, mans/stains on contextop, muc/comp in point on wall                                                                                                                                |
| Other Room:           | landy pom: heatexcharge alless, electrical parell and neither located in this worn                                                                                                                |
| Hall/Stairs (exclu    | ding common areas): waves on bayelourd, walls. Huse return wanted in                                                                                                                              |
| Bedroom #:            | Waster, werks in carpet, on baseboard, on south formy wall. window system to patis showing signs of wood-lestroying post damage. Tower box above tollet us loose; principle for sounds like its a |
| Bedroom # 2_:         | grest redicon - marks on carpet, walls.                                                                                                                                                           |
| Bedroom # <u>K</u> :  | 1/4                                                                                                                                                                                               |
| Bath#:                | moster both: shower door enclosive shows ween                                                                                                                                                     |
| Bath#:                | quest/ballway - water Stained/danged wall paper directly                                                                                                                                          |
| Bath#:                | great bedroom buter: light appears to be burnt out @ hallway by to let / cluset. Stains on ceity, some comosion @ drain & since. Build Burnt out @ vonity labore night sink.                      |
| Other Room:           |                                                                                                                                                                                                   |
|                       | DS DS                                                                                                                                                                                             |
| Buyer's Initials X(   | Seller's Initials *( )                                                                                                                                                                            |