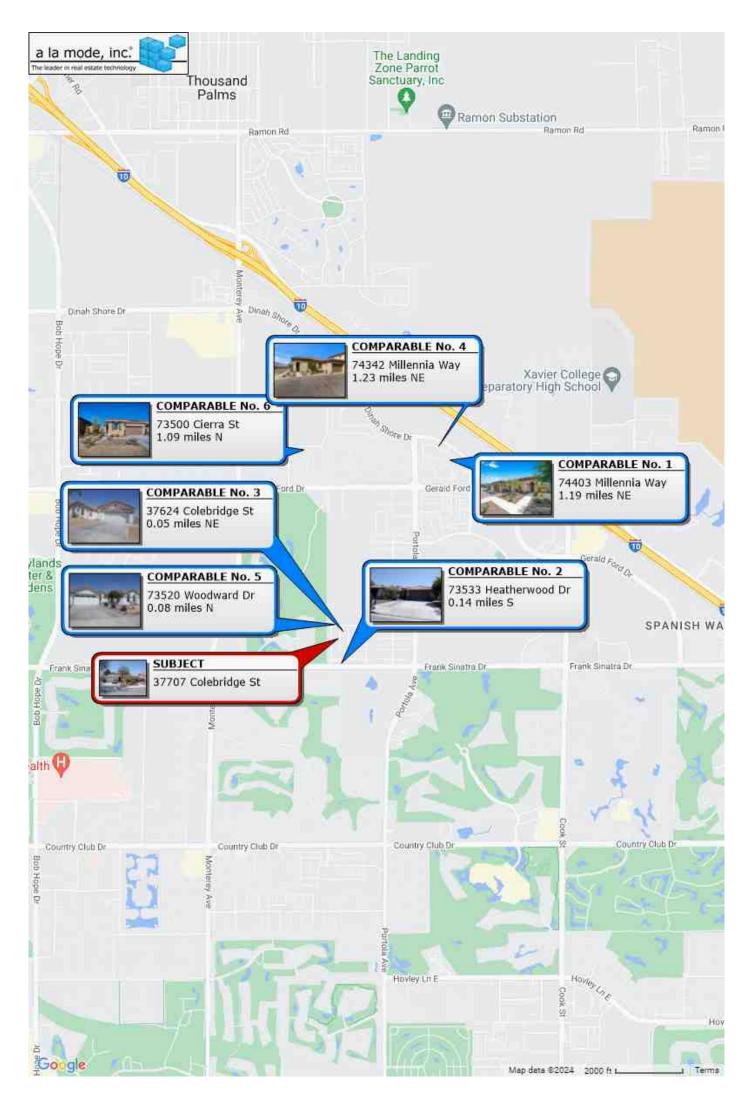

### **APPRAISAL OF REAL PROPERTY**

# **LOCATED AT:**

37707 Colebridge St LOT 66 MB 260/030 TR 28258 Palm Desert, CA 92211

# FOR:

See attached addenda. 37707 Colebridge St Palm Desert, CA 92260