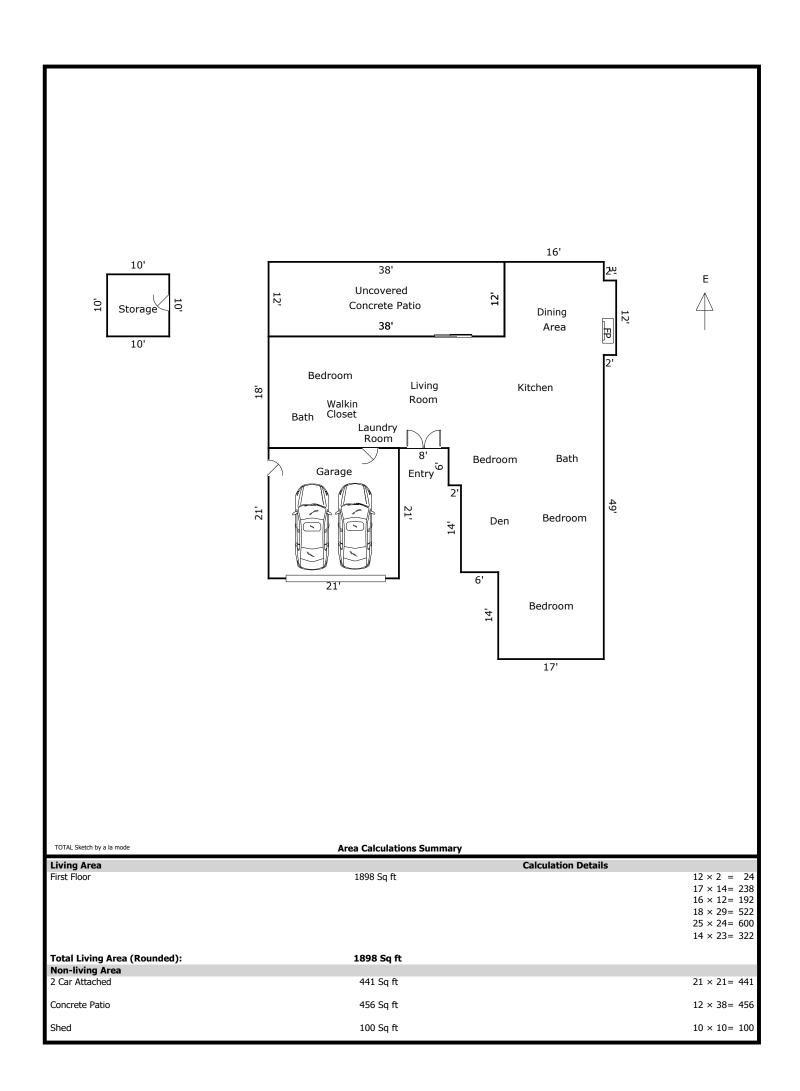

### **APPRAISAL OF REAL PROPERTY**

# **LOCATED AT:**

37707 Colebridge St LOT 66 MB 260/030 TR 28258 Palm Desert, CA 92211

# FOR:

See attached addenda. 37707 Colebridge St Palm Desert, CA 92260