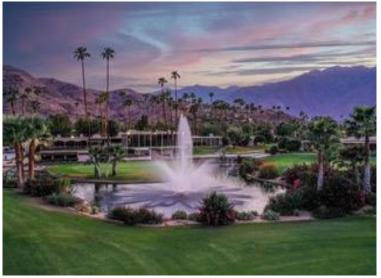

### Seven Lakes Golf & Country Club

An 18-hole golf course with beautiful surroundings. Over 60 years old, Seven Lakes Country Club was one of the first gated communities in Palm Springs.

Par 58, 2712 Yards long, seven lakes, over 25 bunkers, and undulating greens. Seven Lakes Country Golf & Club is a great challenge.