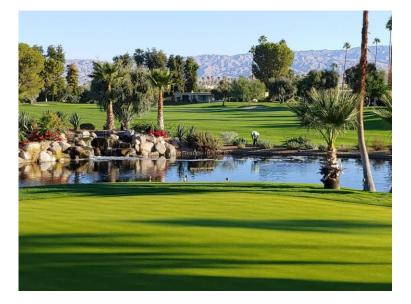

### Seven Lakes Golf & Country Club

An 18-hole golf course with beautiful surroundings. Over 60 years old, Seven Lakes Country Club was one of the first gated communities in Palm Springs.

Par 58, 2712 Yards long, seven lakes, over 25 bunkers, and undulating greens. Seven Lakes Country Golf & Club is a great challenge.