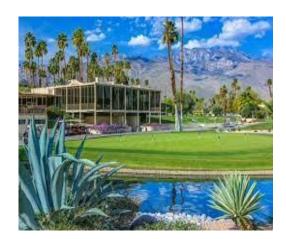

### Seven Lakes Golf & Country Club

An 18-hole golf course with beautiful surroundings. Over 60 years old, Seven Lakes Country Club was one of the first gated communities in Palm Springs.

Par 58, 2712 Yards long, seven lakes, over 25 bunkers, and undulating greens. Seven Lakes Country Golf & Club is a great challenge.