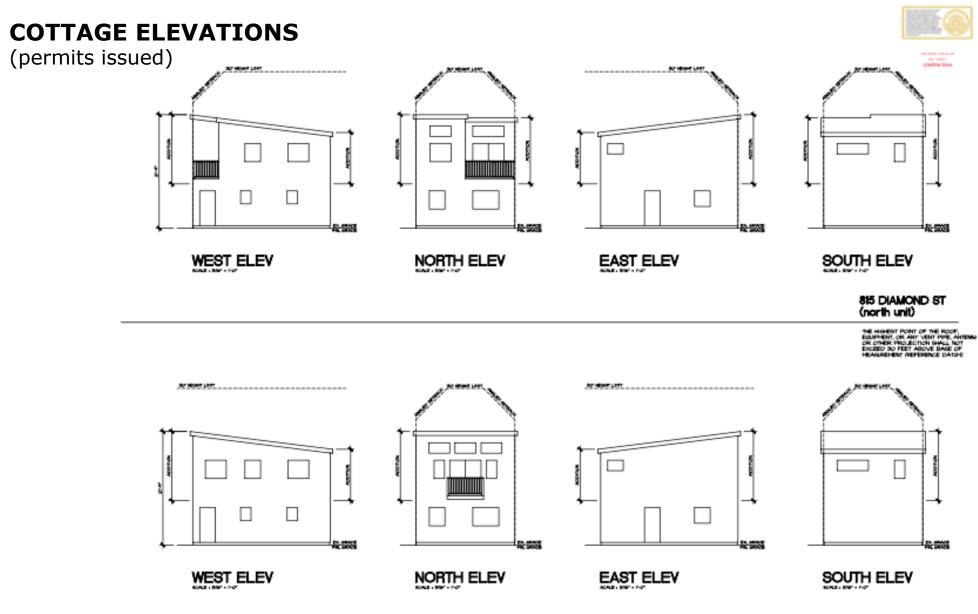

## LOT: 125' X 25'

Duplex in the heart of Pacific Beach. Walking distance to Pacific Beach Pier and Law Street Beach as well as all of Pacific Beach's food and entertainment.

This duplex presents many opportunities whether it's a buyer looking for a primary residence, an investment rental or a development opportunity to convert the existing structures. Price includes permitted plans for a second floor on each cottage as well as plans for A 3story ADU with roof deck to replace current garage.