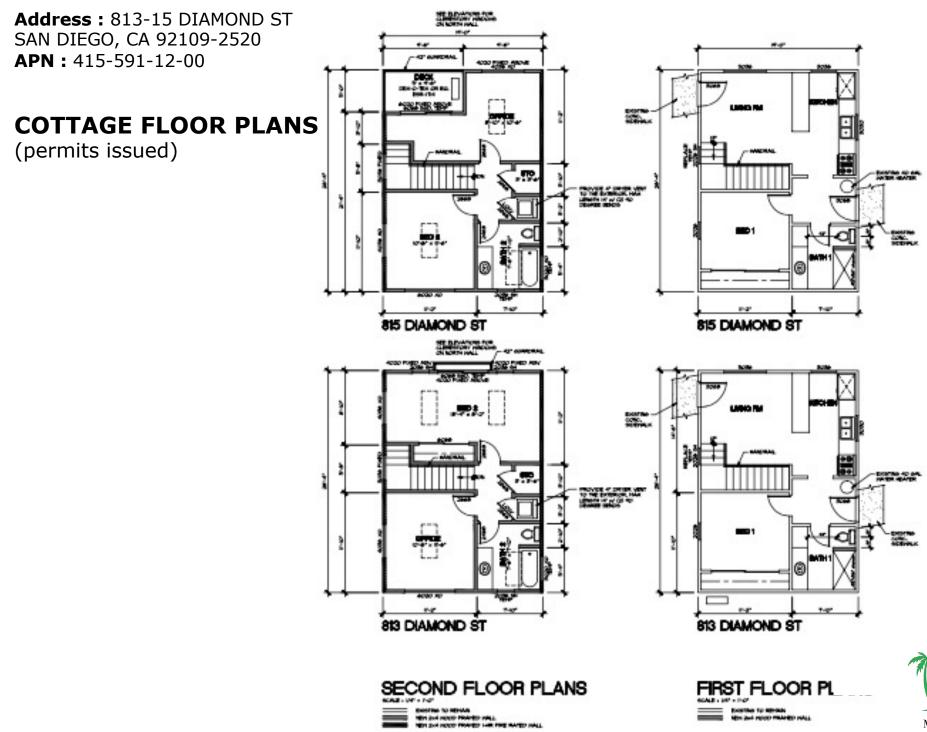

## LOT: 125' X 25'

Duplex in the heart of Pacific Beach. Walking distance to Pacific Beach Pier and Law Street Beach as well as all of Pacific Beach's food and entertainment.

This duplex presents many opportunities whether it's a buyer looking for a primary residence, an investment rental or a development opportunity to convert the existing structures. Price includes permitted plans for a second floor on each cottage as well as plans for A 3story ADU with roof deck to replace current garage.

MISSION BEACH REALTY

813 DIAMOND ST (south unit)

**ADU FLOOR PLANS** 