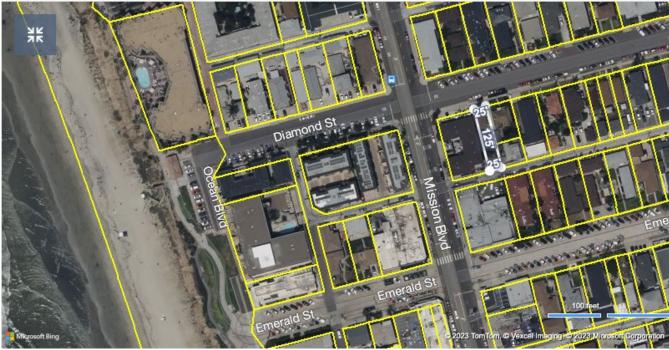

# 813-815 DIAMOND ST

SAN DIEGO, CA 92109-2520 DUPLEX APN : 415-591-12-00

DANIEL A. COTA, Broker Ph: 619.316.1207 Email: dan@missionbeachrealty.com DRE: 01033784

PRICE: \$2,249,000

## LOCATION

## LOT: 125' X 25'

Duplex in the heart of Pacific Beach. Walking distance to Pacific Beach Pier and Law Street Beach as well as all of Pacific Beach's food and entertainment.

This duplex presents many opportunities whether it's a buyer looking for a primary residence, an investment rental or a development opportunity to convert the existing structures. Price includes permitted plans for a second floor on each cottage as well as plans for A 3story ADU with roof deck to replace current garage.