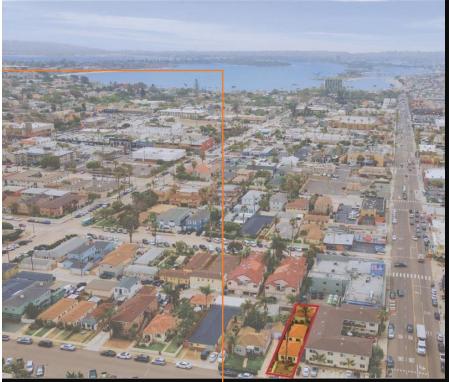

## LOCATION

## LOT: 125' X 25'

Duplex in the heart of Pacific Beach. Walking distance to Pacific Beach Pier and Law Street Beach as well as all of Pacific Beach's food and entertainment.

This duplex presents many opportunities whether it's a buyer looking for a primary residence, an investment rental or a development opportunity to convert the existing structures. Price includes permitted plans for a second floor on each cottage as well as plans for A 3story ADU with roof deck to replace current garage.