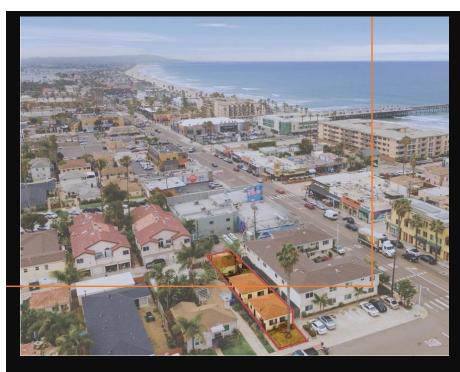

## LOCATION

## LOT: 125' X 25'

Duplex in the heart of Pacific Beach. Walking distance to Pacific Beach Pier and Law Street Beach as well as all of Pacific Beach's food and entertainment.

This duplex presents many opportunities whether it's a buyer looking for a primary residence, an investment rental or a development opportunity to convert the existing structures. Price includes permitted plans for a second floor on each cottage as well as plans for A 3story ADU with roof deck to replace current garage.