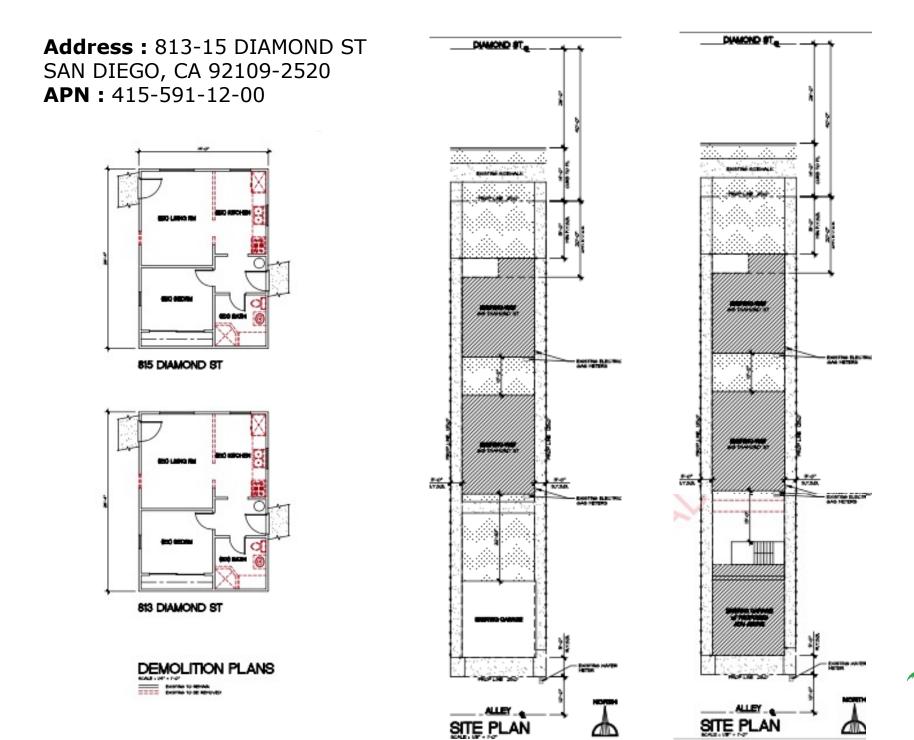

## LOT: 125' X 25'

Duplex in the heart of Pacific Beach. Walking distance to Pacific Beach Pier and Law Street Beach as well as all of Pacific Beach's food and entertainment.

This duplex presents many opportunities whether it's a buyer looking for a primary residence, an investment rental or a development opportunity to convert the existing structures. Price includes permitted plans for a second floor on each cottage as well as plans for A 3story ADU with roof deck to replace current garage.