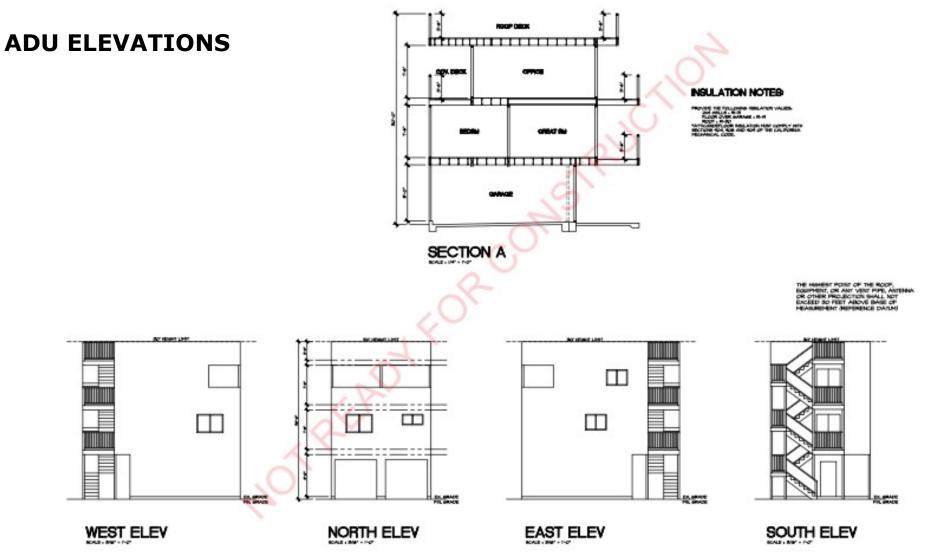

Pacific Beach's food and entertainment.





This duplex presents many opportunities whether it's a buyer looking for a primary residence, an investment rental or a development opportunity to convert the existing structures. Price includes permitted plans for a second floor on each cottage as well as plans for A 3story ADU with roof deck to replace current garage.









MISSION BEACH REALTY



813 DIAMOND ST (south unit)

**ADU FLOOR PLANS** 

#### DISCLAIMER

©SDMLS. Based on information from the Greater San Diego Association of REALTORS® and SDMLS. All data, including all measurements and calculations of area, is obtained from various sources and has not been, and will not be, verified by broker or MLS. All information should be independently reviewed and verified for accuracy.