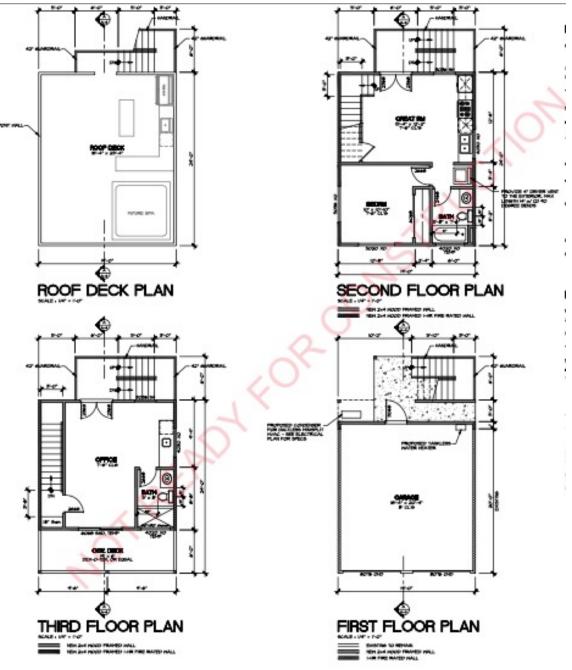

l of Pacific Beach's food and entertainment.





This duplex presents many opportunities whether it's a buyer looking for a primary residence, an investment rental or a development opportunity to convert the existing structures. Price includes permitted plans for a second floor on each cottage as well as plans for A 3story ADU with roof deck to replace current garage.









MISSION BEACH REALTY



813 DIAMOND ST (south unit)

**ADU FLOOR PLANS** 

#### DISCLAIMER

©SDMLS. Based on information from the Greater San Diego Association of REALTORS® and SDMLS. All data, including all measurements and calculations of area, is obtained from various sources and has not been, and will not be, verified by broker or MLS. All information should be independently reviewed and verified for accuracy.