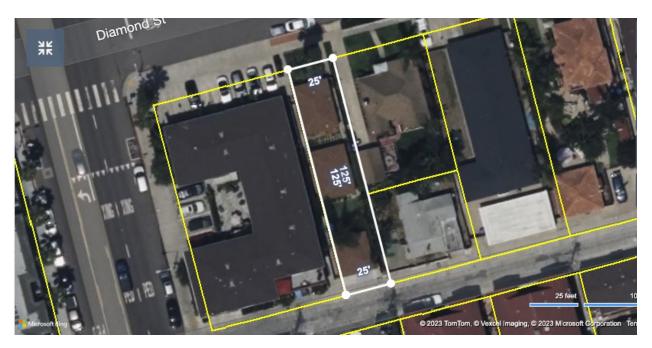

## LOT: 125' X 25'

Duplex in the heart of Pacific Beach. Walking distance to Pacific Beach Pier and Law Street Beach as well as all of Pacific Beach's food and entertainment.

This duplex presents many opportunities whether it's a buyer looking for a primary residence, an investment rental or a development opportunity to convert the existing structures. Price includes permitted plans for a second floor on each cottage as well as plans for A 3story ADU with roof deck to replace current garage.