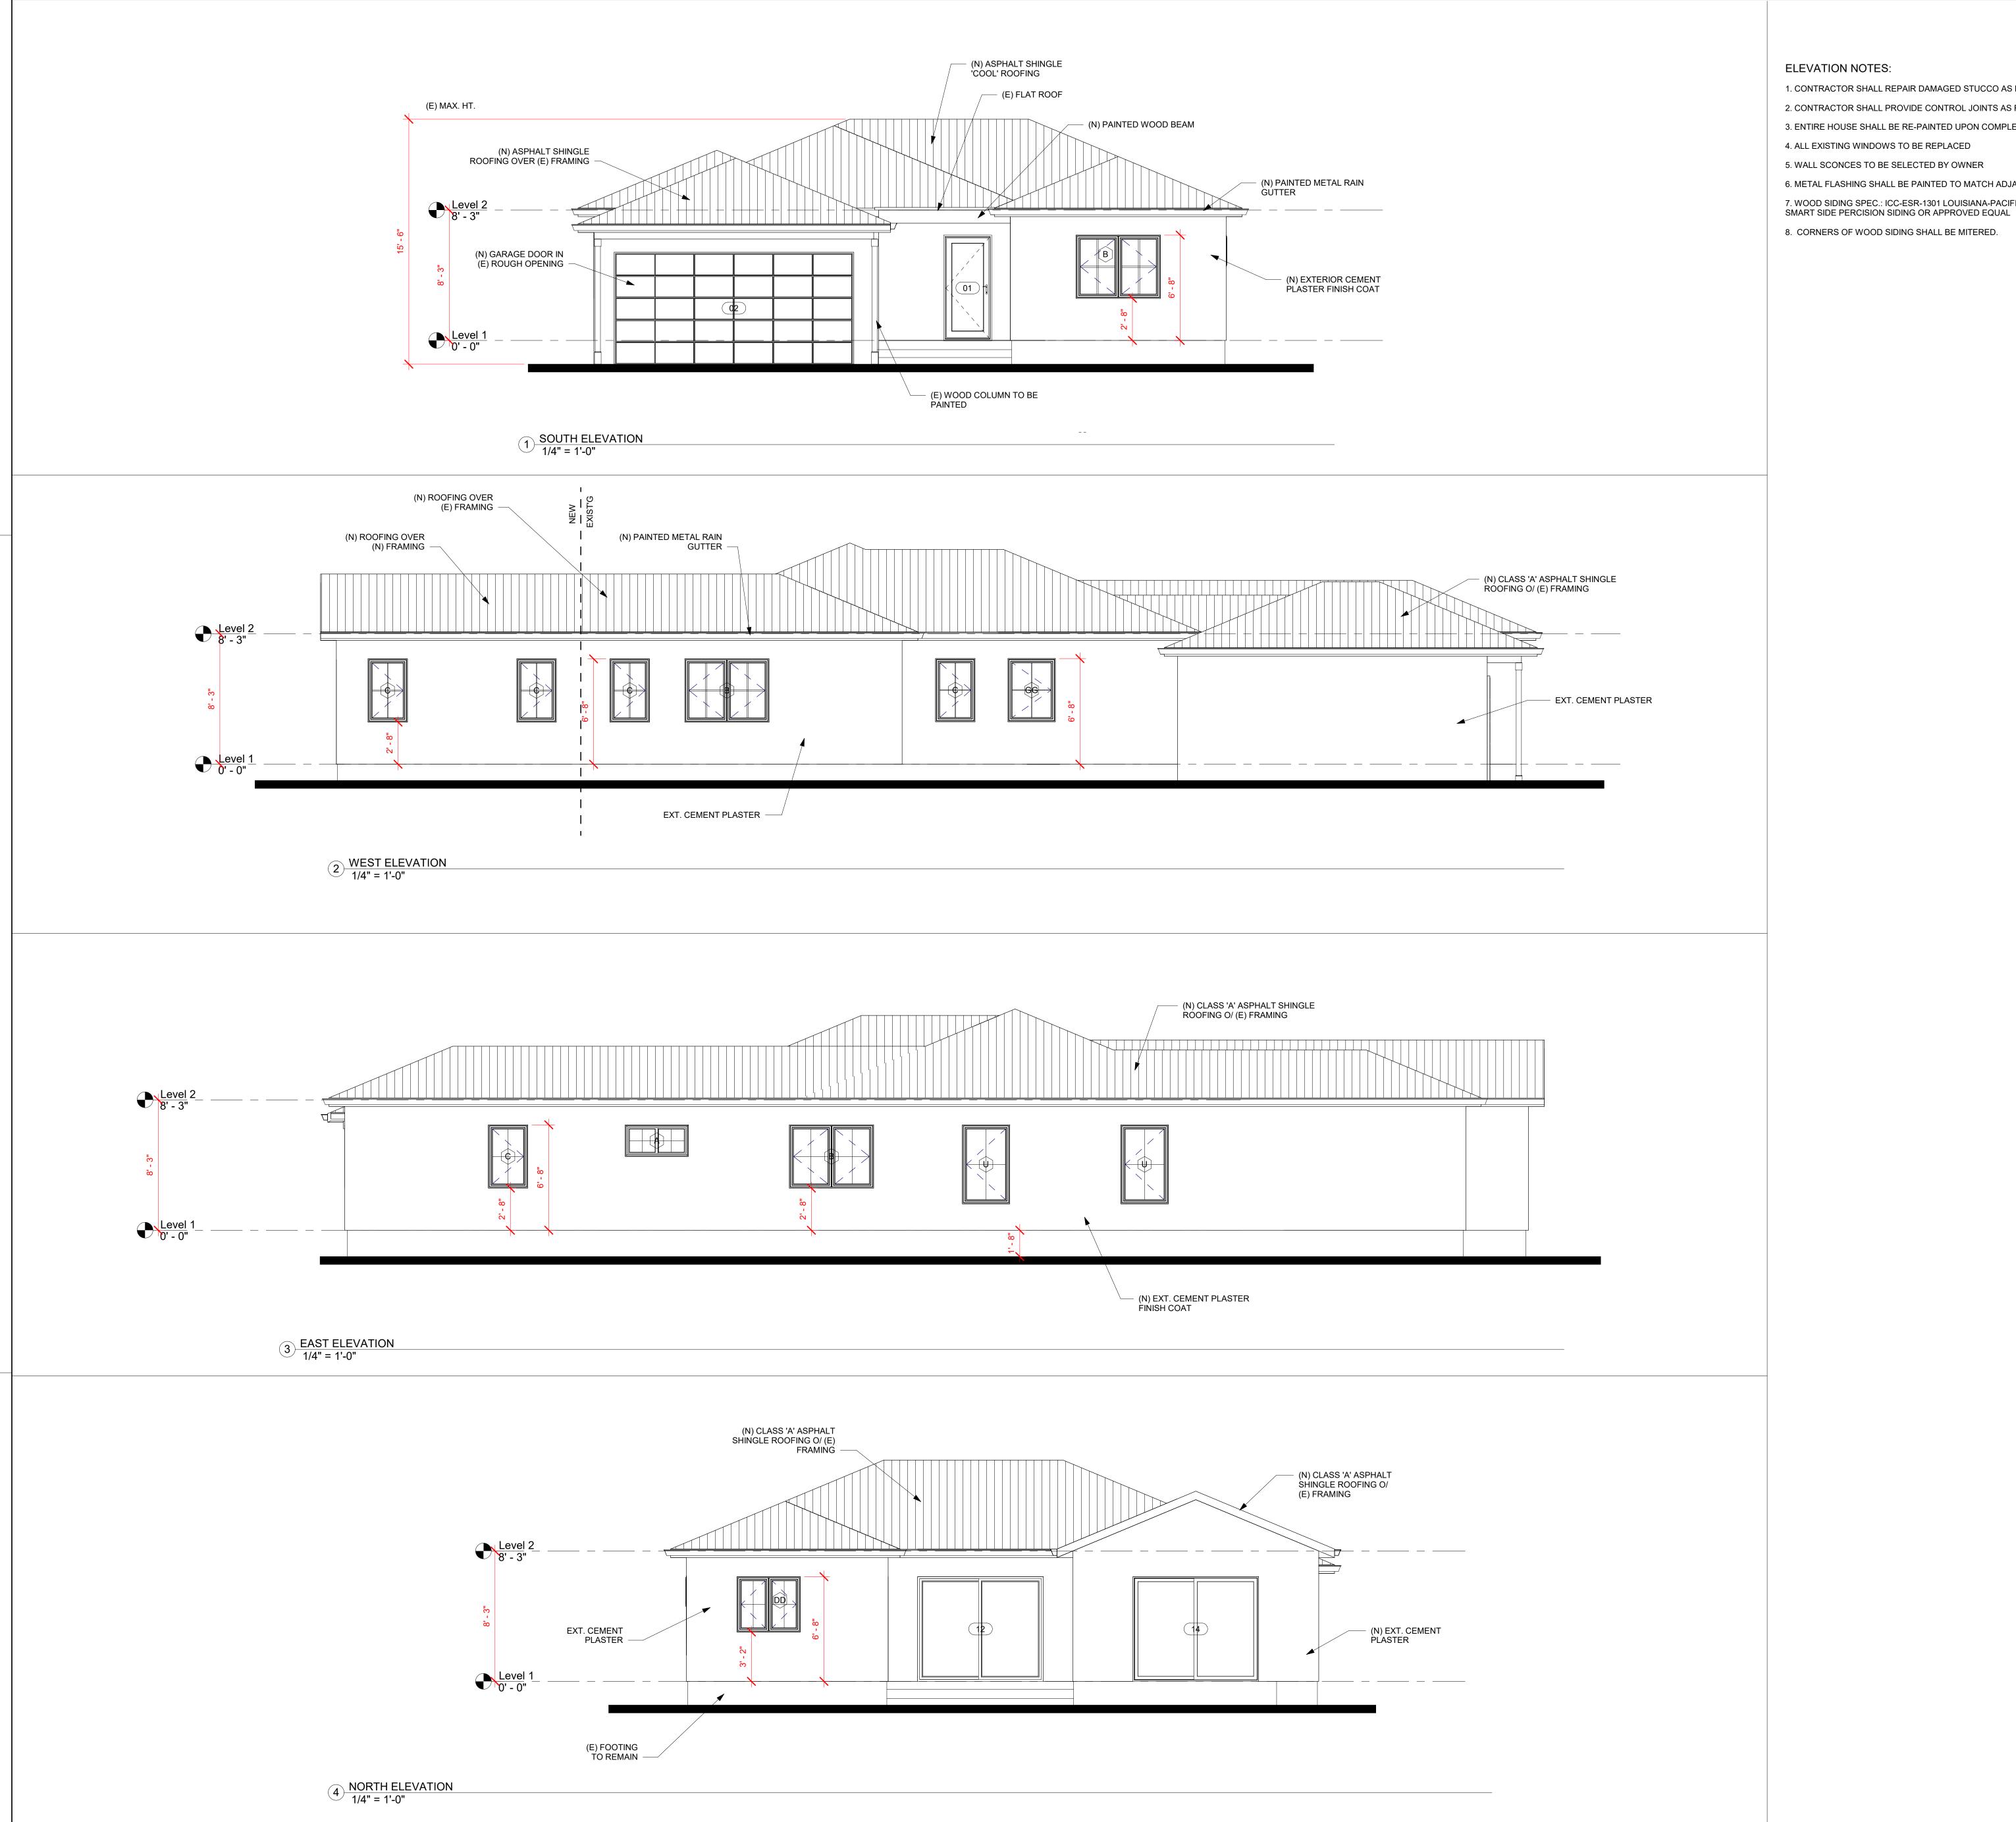

**ELEVATION NOTES:** 

- 1. CONTRACTOR SHALL REPAIR DAMAGED STUCCO AS REQUIRED
- 2. CONTRACTOR SHALL PROVIDE CONTROL JOINTS AS REQUIRED
- 3. ENTIRE HOUSE SHALL BE RE-PAINTED UPON COMPLETION OF ADDITION
- 4. ALL EXISTING WINDOWS TO BE REPLACED
- 5. WALL SCONCES TO BE SELECTED BY OWNER
- 6. METAL FLASHING SHALL BE PAINTED TO MATCH ADJACENT FINISH U.N.O. 7. WOOD SIDING SPEC.: ICC-ESR-1301 LOUISIANA-PACIFIC CORPORATION
- 8. CORNERS OF WOOD SIDING SHALL BE MITERED.

## **SINGLE FAMILY RESIDENCE**

7456 S. DENROCK AVE. LOS ANGELES, CA. 90045

> **EXTERIOR ELEVATIONS**

> > 2024.21

010/03/24

ALL DRAWINGS AND WRITTEN MATERIAL APPEARING HEARIN CONSTITUTE THE ORIGINAL AND UNPUBLISHED WORK OF SOUTHERN CALIFORNIA ARCHITECTS, AND THE SAME MAY NOT BE DUPLICATED, USED, OR DISCLOSED WITHOUT THE WRITTEN CONSENT OF JON WALTERS